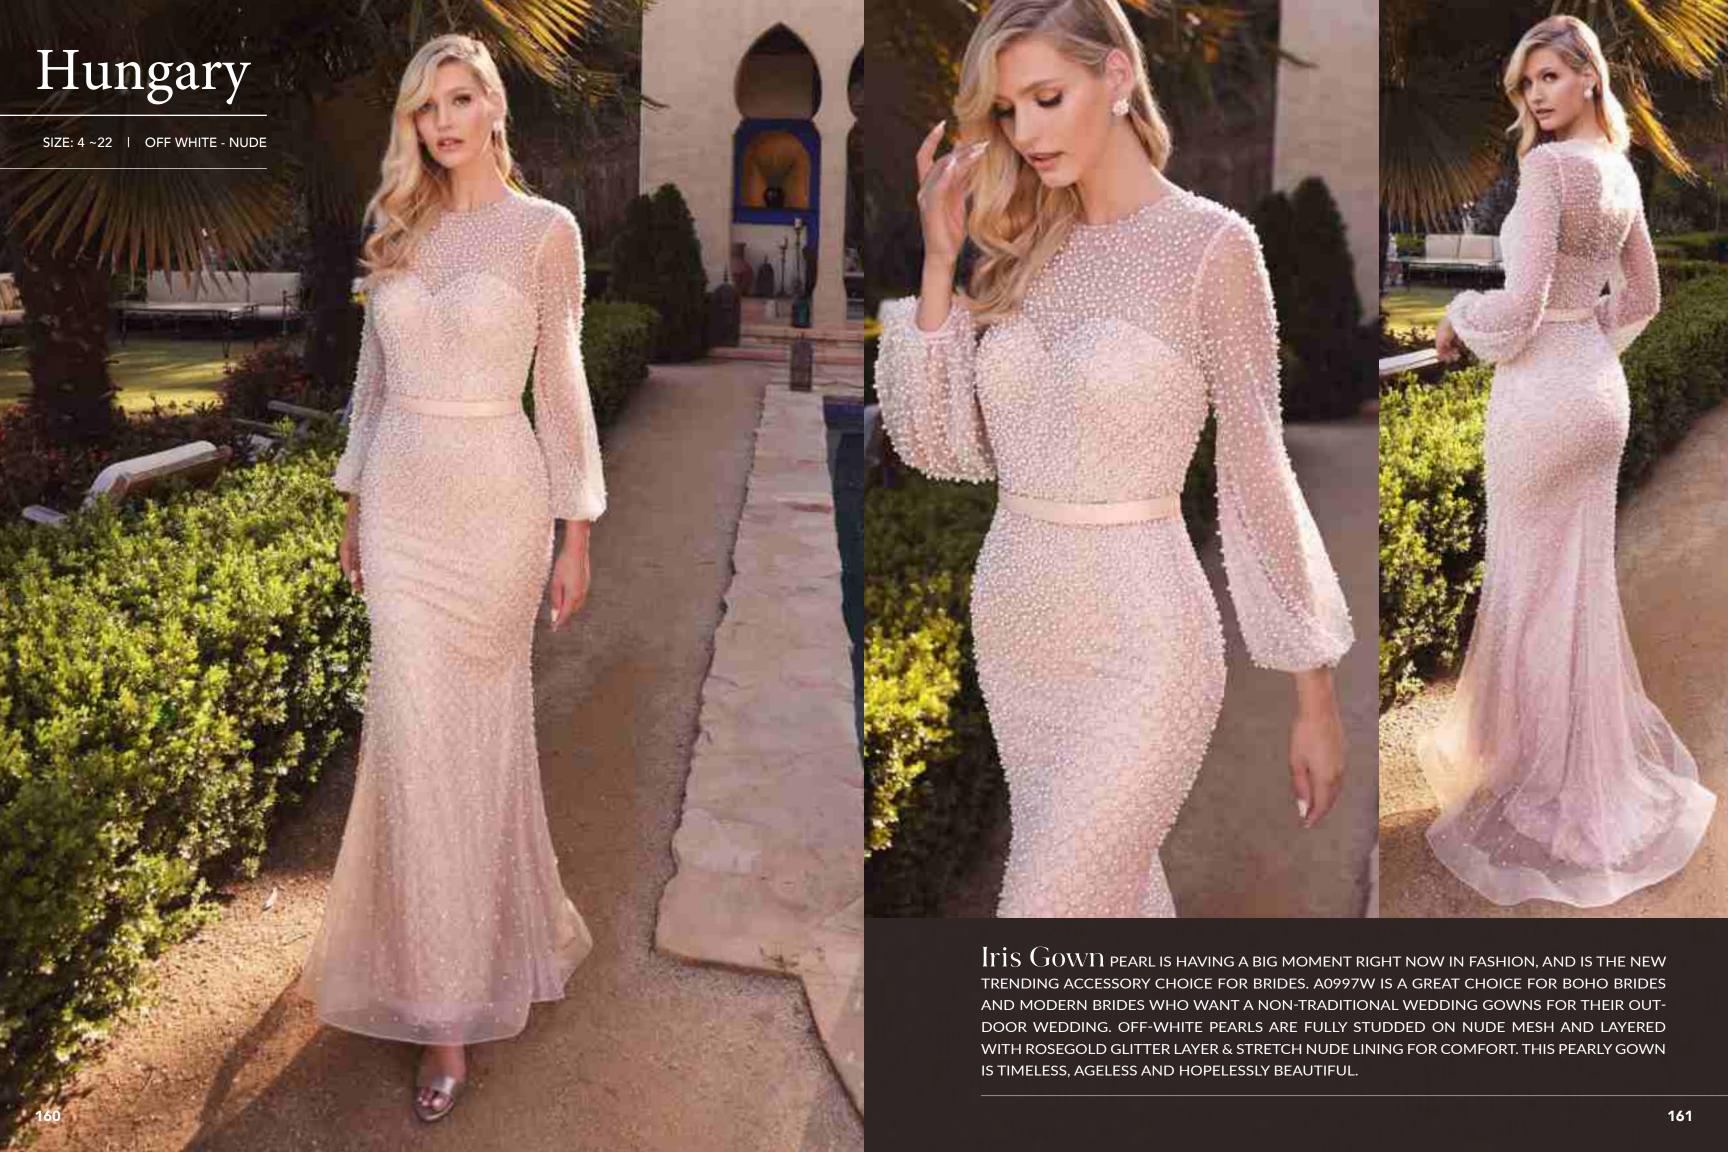

pers of skin. The plunging sweetheart neckline is seamlessly suspended from narrow straps that descend into a deep "v" at the back. Illusion side panels have a cinching effect at the waist and give way to a floor length skirt cut from alternating layers of solid and glittered tulle with a train that sweeps the floor.































































EXQUISITE STRAPLESS MERMAID WEDDING GOWN. A BEAUTIFUL SMALL RHINESTONE BOW BELT CINCHES THE WAISTLINE TO PROVIDE AN EXTRA ELEMENT OF FEMININITY TO CONTRAST THE DARING SWEETHEART NECKLINE AND HER OFF THE SHOULDER DETACHABLE SCALLOPS STRAPS. THE BONED CORSET BODICE ENSURES A COMFORTABLE BUT STYLISH FIT. THIS IS TIMELESS STYLE THAT SPEAKS FOR ITSELF ON SPECIAL WEDDING DAY.