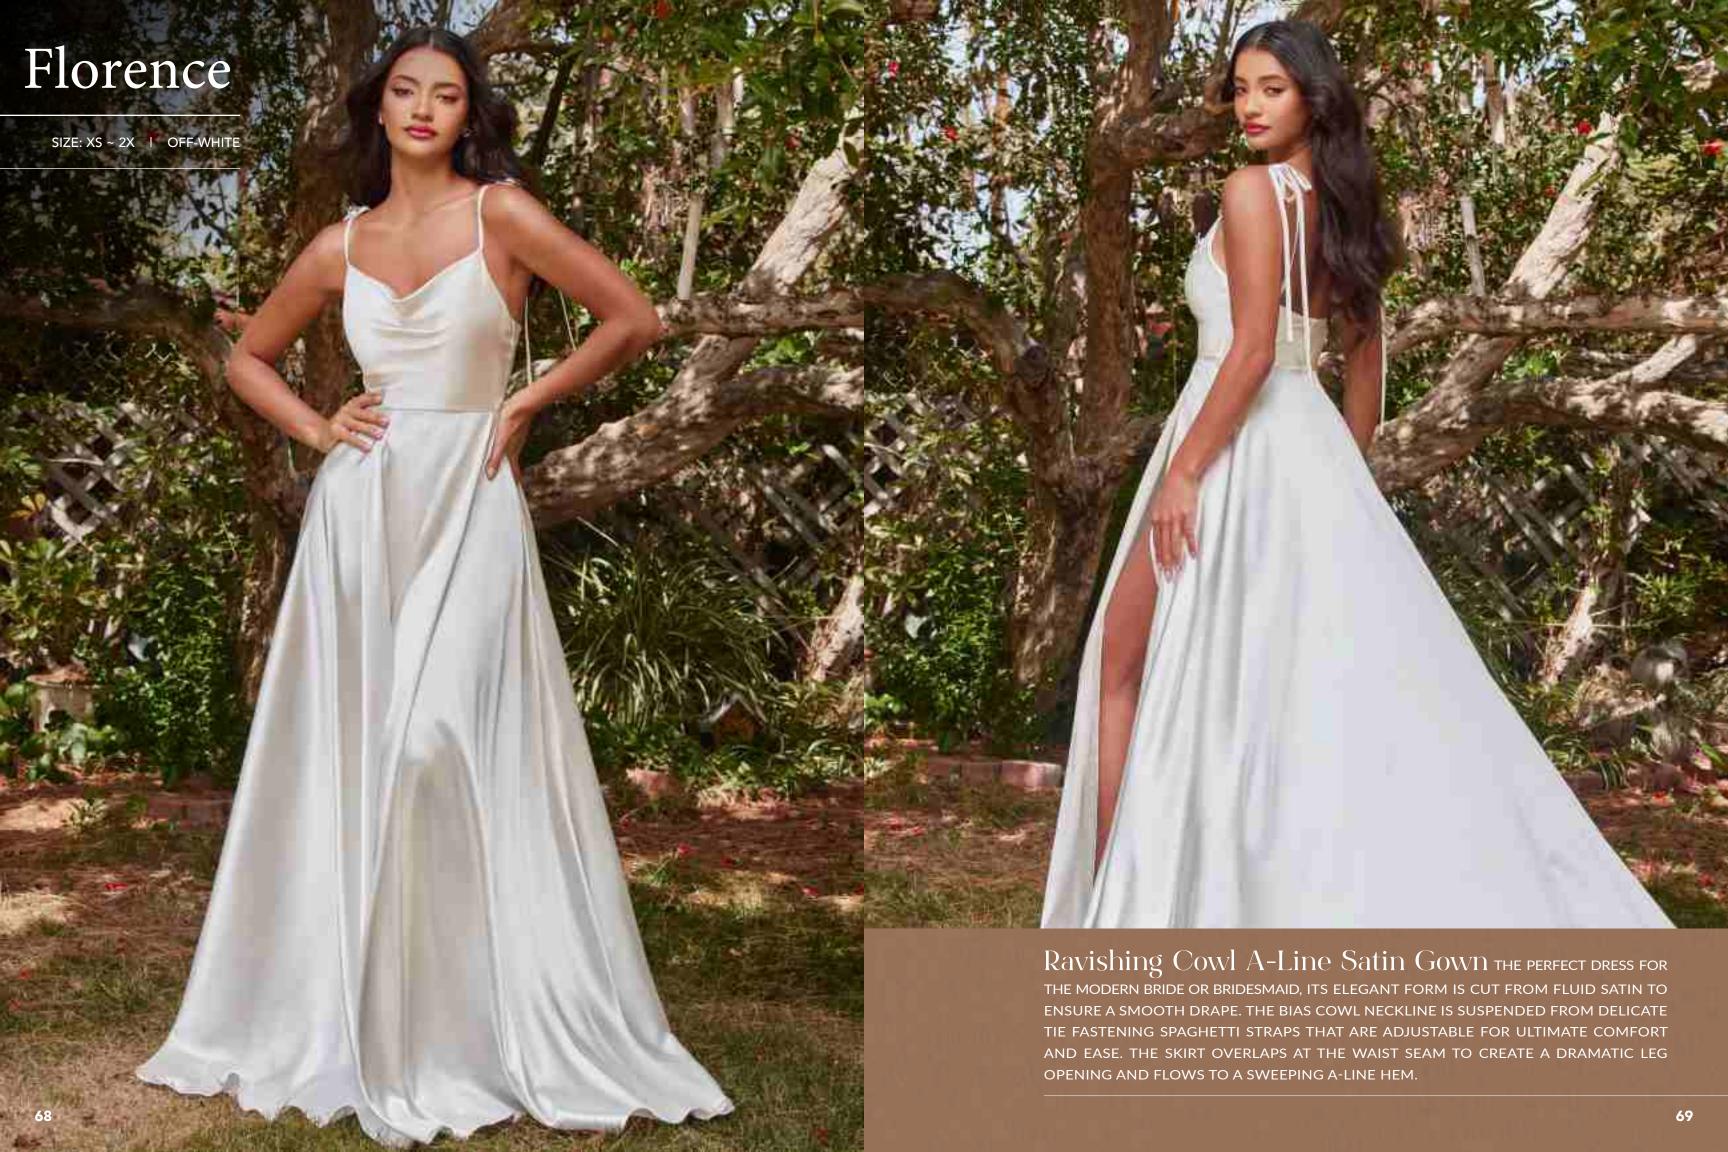

Layered Tulle A-line Bridal Gown brimming with femininity, this dress is rendered in soft tulle and features a sculpting bodice embellished with floral lace, delicate beading and shimmering rhinestone accents that show whispers of skin. The plunging sweetheart neckline is seamlessly suspended from narrow straps that descend into a deep "v" at the back. Illusion side panels have a cinching effect at the waist and give way to a floor length skirt cut from alternating layers of solid and glittered tulle with a train that sweeps the floor.