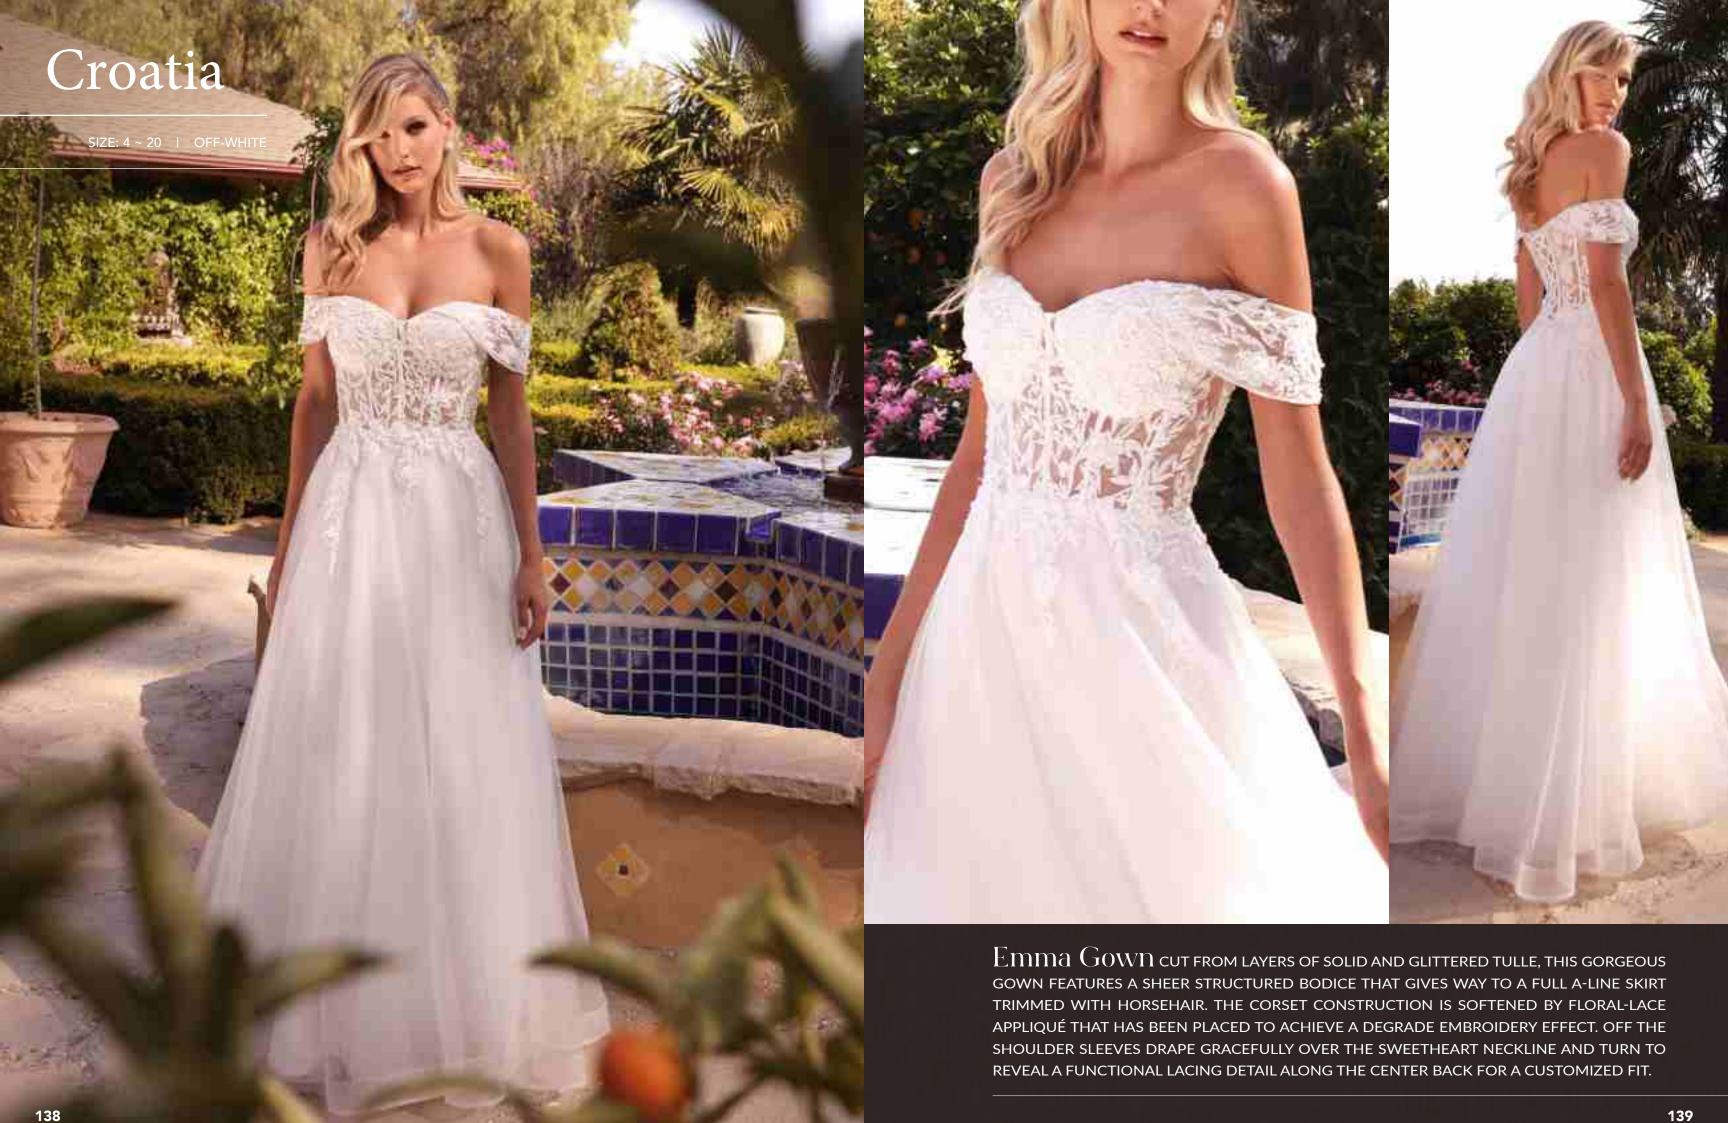

Layered Tulle A-line Bridal Gown brimming with femininity, this dress is rendered in soft tulle and features a sculpting bodice embellished with floral lace, delicate beading and shimmering rhinestone accents that show whispers of skin. The plunging sweetheart neckline is seamlessly suspended from narrow straps that descend into a deep "v" at the back. Illusion side panels have a cinching effect at the waist and give way to a floor length skirt cut from alternating layers of solid and glittered tulle with a train that sweeps the floor.