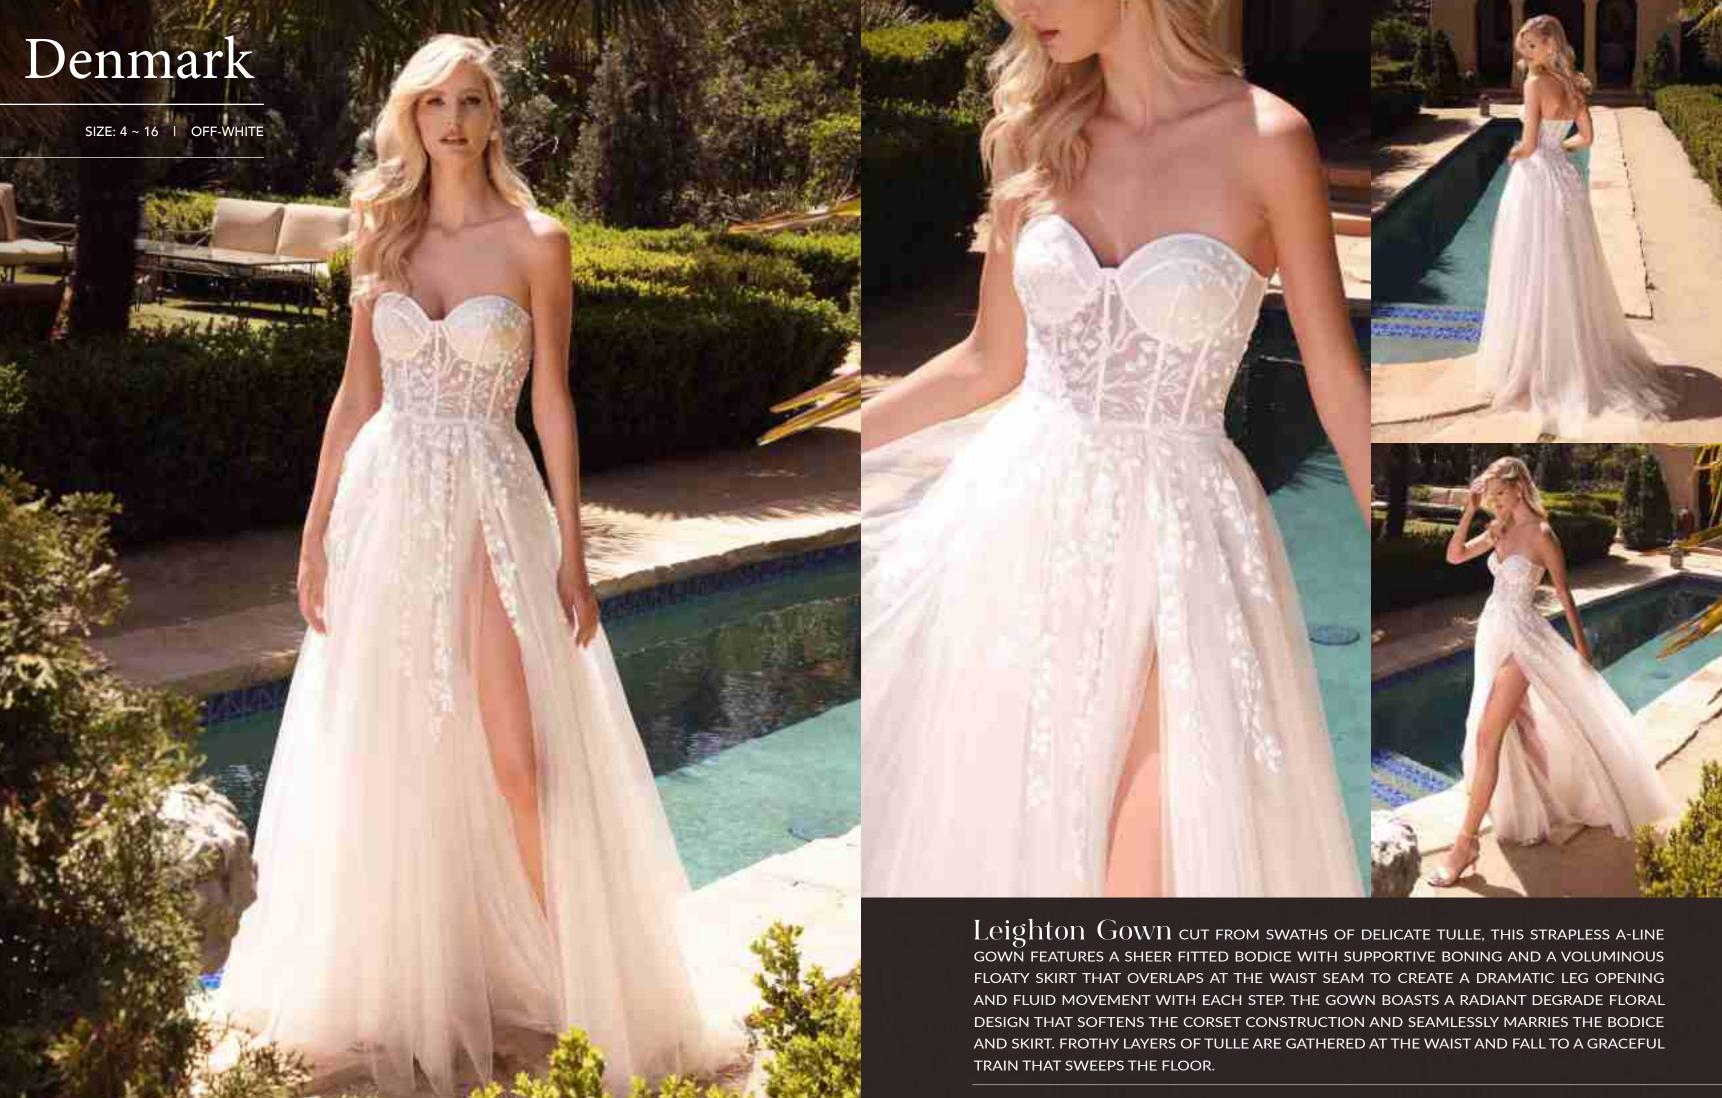

Layered Tulle A-line Bridal Gown brimming with femininity, this dress is rendered in soft tulle and features a sculpting bodice embellished with floral lace, delicate beading and shimmering rhinestone accents that show whispers of skin. The plunging sweetheart neckline is seamlessly suspended from narrow straps that descend into a deep "v" at the back. Illusion side panels have a cinching effect at the waist and give way to a floor length skirt cut from alternating layers of solid and glittered tulle with a train that sweeps the floor.