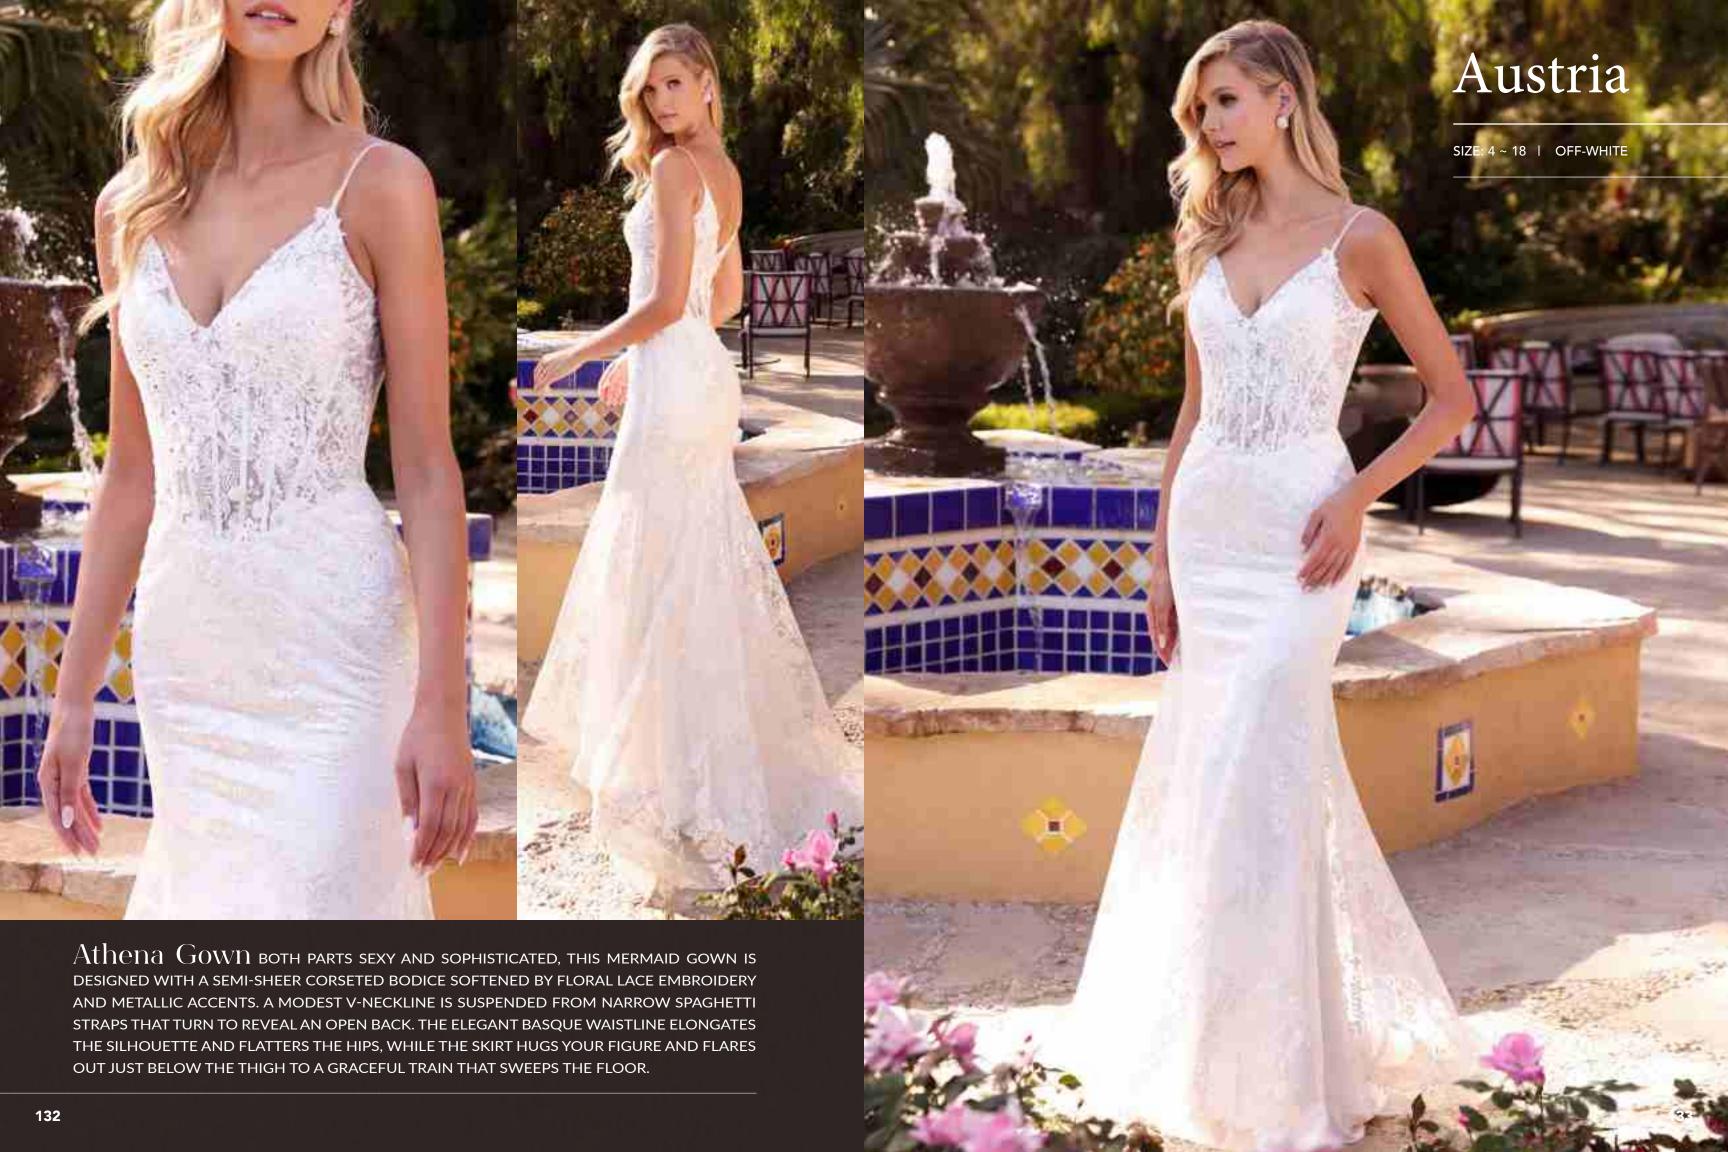

stone accents that show whispers of skin. The plunging sweetheart neckline is seamlessly suspended from narrow straps that descend into a deep "v" at the back. Illusion side panels have a cinching effect at the waist and give way to a floor length skirt cut from alternating layers of solid and glittered tulle with a train that sweeps the floor.































































EXQUISITE STRAPLESS MERMAID WEDDING GOWN. A BEAUTIFUL SMALL RHINESTONE BOW BELT CINCHES THE WAISTLINE TO PROVIDE AN EXTRA ELEMENT OF FEMININITY TO CONTRAST THE DARING SWEETHEART NECKLINE AND HER OFF THE SHOULDER DETACHABLE SCALLOPS STRAPS. THE BONED CORSET BODICE ENSURES A COMFORTABLE BUT STYLISH FIT. THIS IS TIMELESS STYLE THAT SPEAKS FOR ITSELF ON SPECIAL WEDDING DAY.