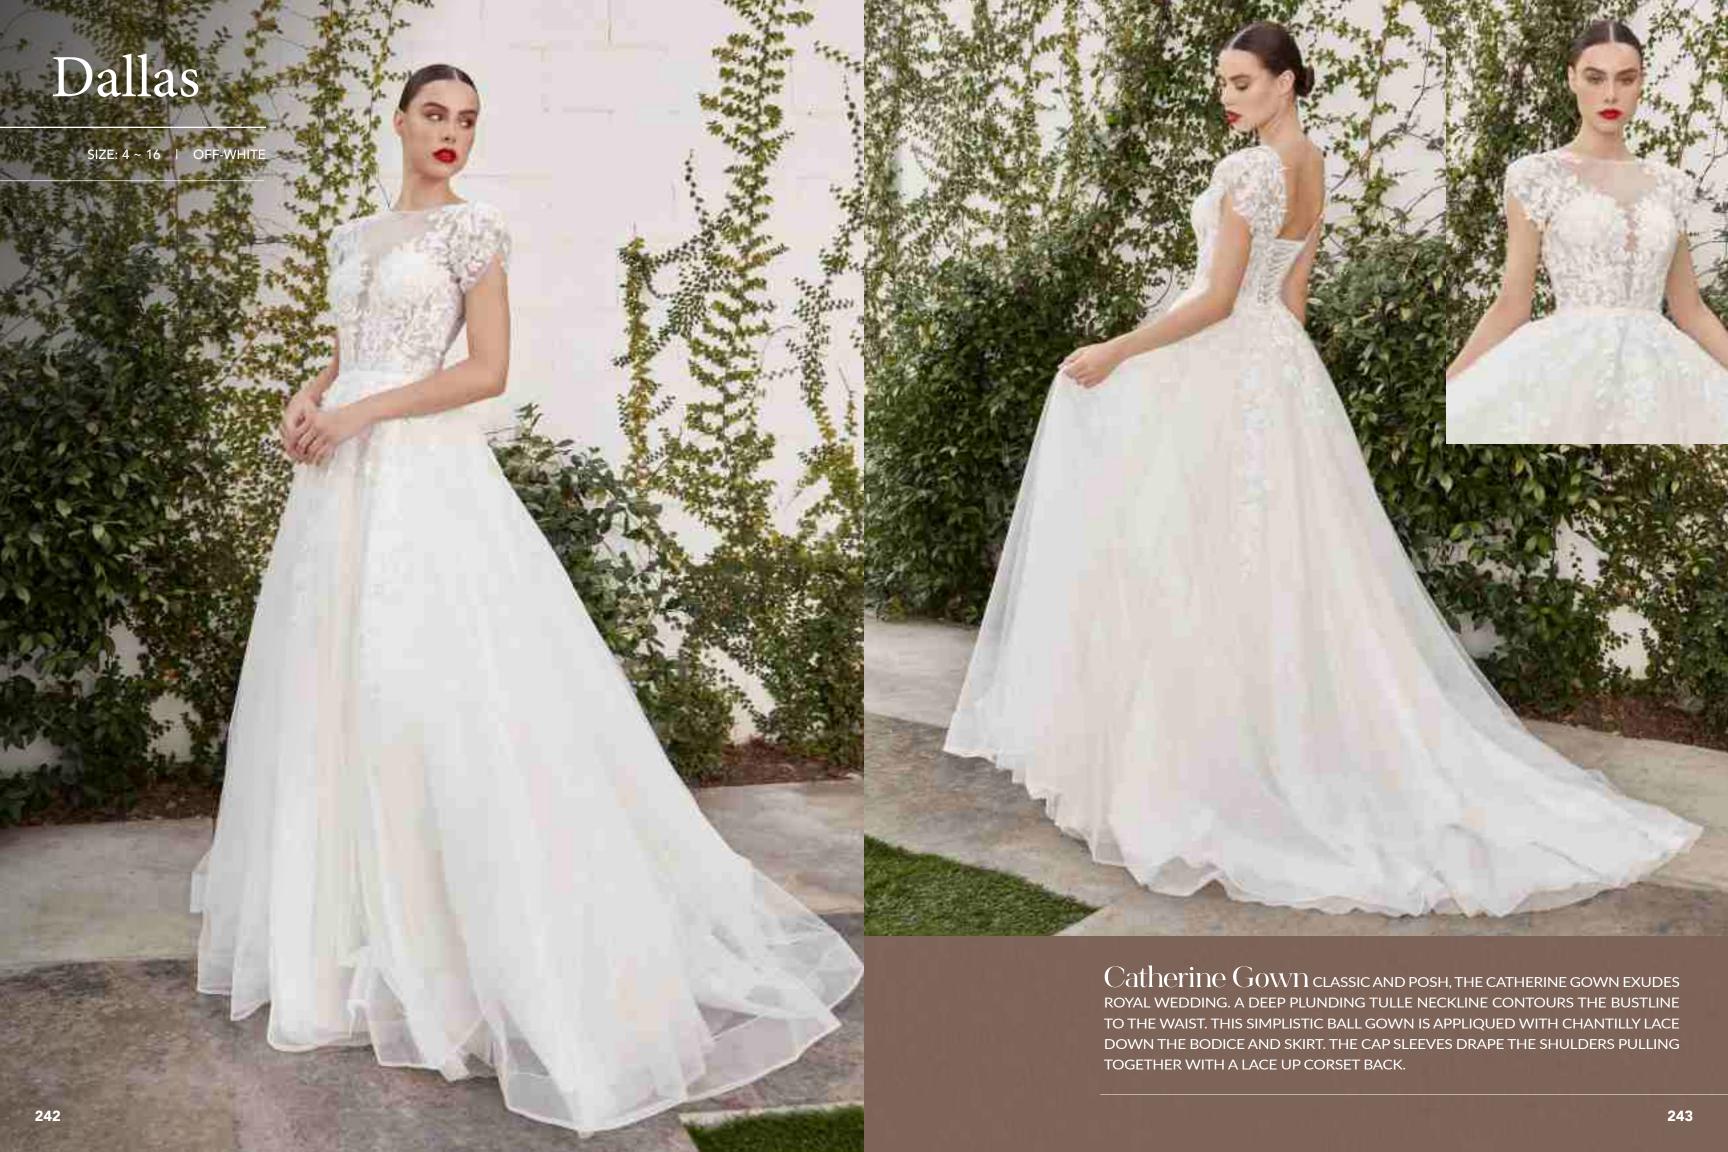

straps that descend into a deep "v" at the back. Illusion side panels have a cinching effect at the waist and give way to a floor length skirt cut from alternating layers of solid and glittered tulle with a train that sweeps the floor.































































EXQUISITE STRAPLESS MERMAID WEDDING GOWN. A BEAUTIFUL SMALL RHINESTONE BOW BELT CINCHES THE WAISTLINE TO PROVIDE AN EXTRA ELEMENT OF FEMININITY TO CONTRAST THE DARING SWEETHEART NECKLINE AND HER OFF THE SHOULDER DETACHABLE SCALLOPS STRAPS. THE BONED CORSET BODICE ENSURES A COMFORTABLE BUT STYLISH FIT. THIS IS TIMELESS STYLE THAT SPEAKS FOR ITSELF ON SPECIAL WEDDING DAY.