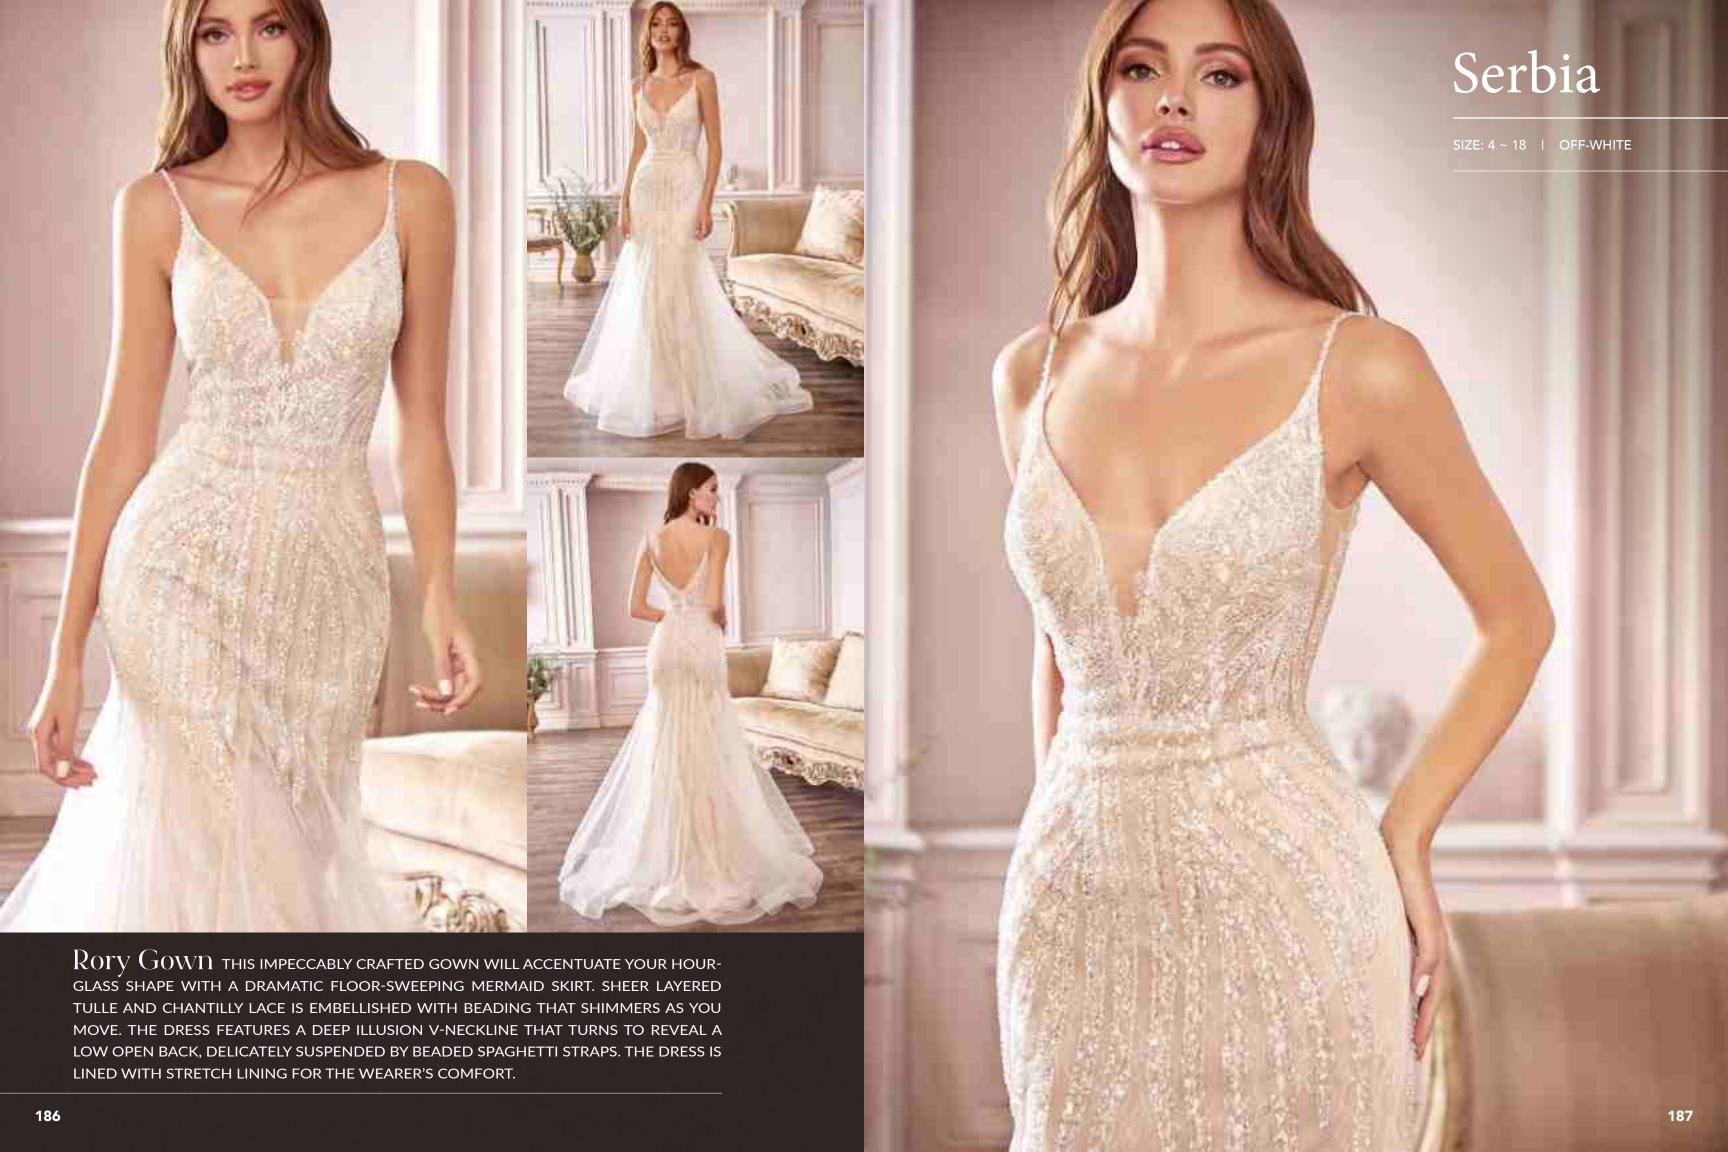

Layered Tulle A-line Bridal Gown brimming with femininity, this dress is rendered in soft tulle and features a sculpting bodice embellished with floral lace, delicate beading and shimmering rhinestone accents that show whispers of skin. The plunging sweetheart neckline is seamlessly suspended from narrow straps that descend into a deep "v" at the back. Illusion side panels have a cinching effect at the waist and give way to a floor length skirt cut from alternating layers of solid and glittered tulle with a train that sweeps the floor.