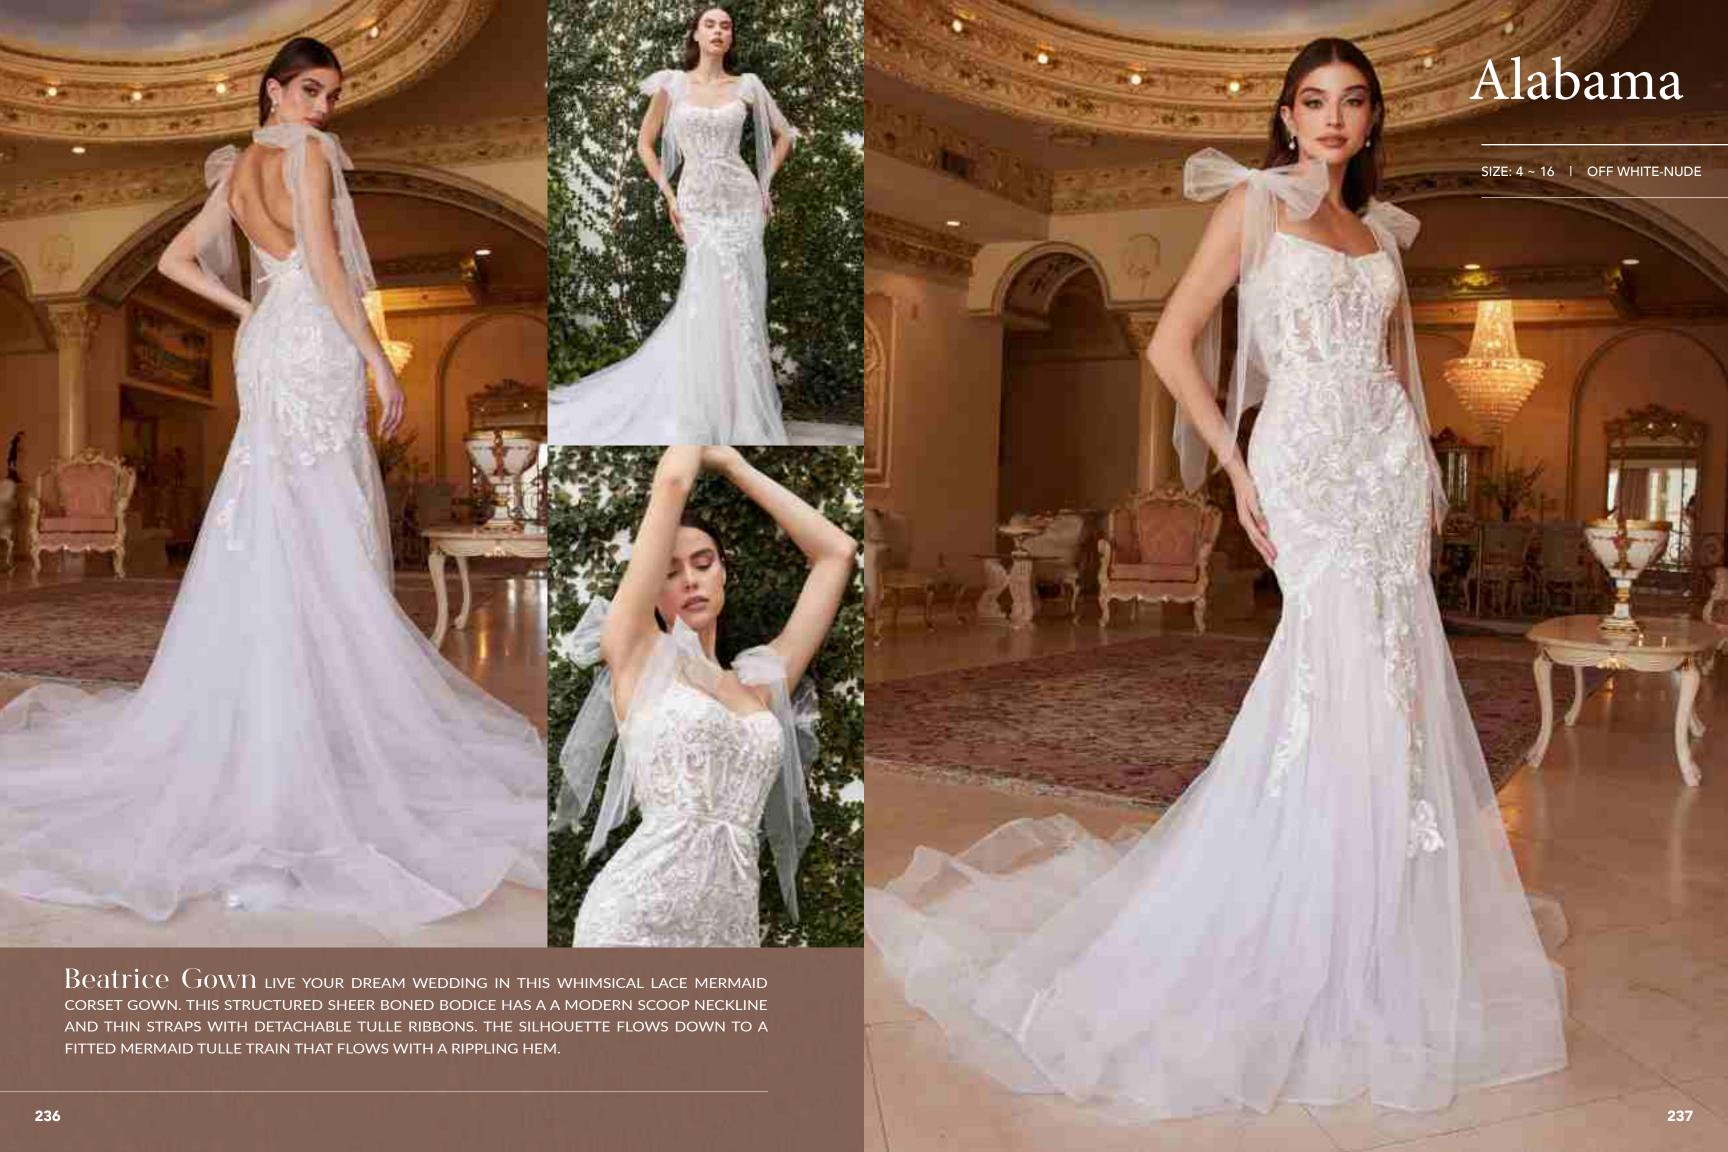

EXQUISITE STRAPLESS MERMAID WEDDING GOWN. A BEAUTIFUL SMALL RHINESTONE BOW BELT CINCHES THE WAISTLINE TO PROVIDE AN EXTRA ELEMENT OF FEMININITY TO CONTRAST THE DARING SWEETHEART NECKLINE AND HER OFF THE SHOULDER DETACHABLE SCALLOPS STRAPS. THE BONED CORSET BODICE ENSURES A COMFORTABLE BUT STYLISH FIT. THIS IS TIMELESS STYLE THAT SPEAKS FOR ITSELF ON SPECIAL WEDDING DAY.