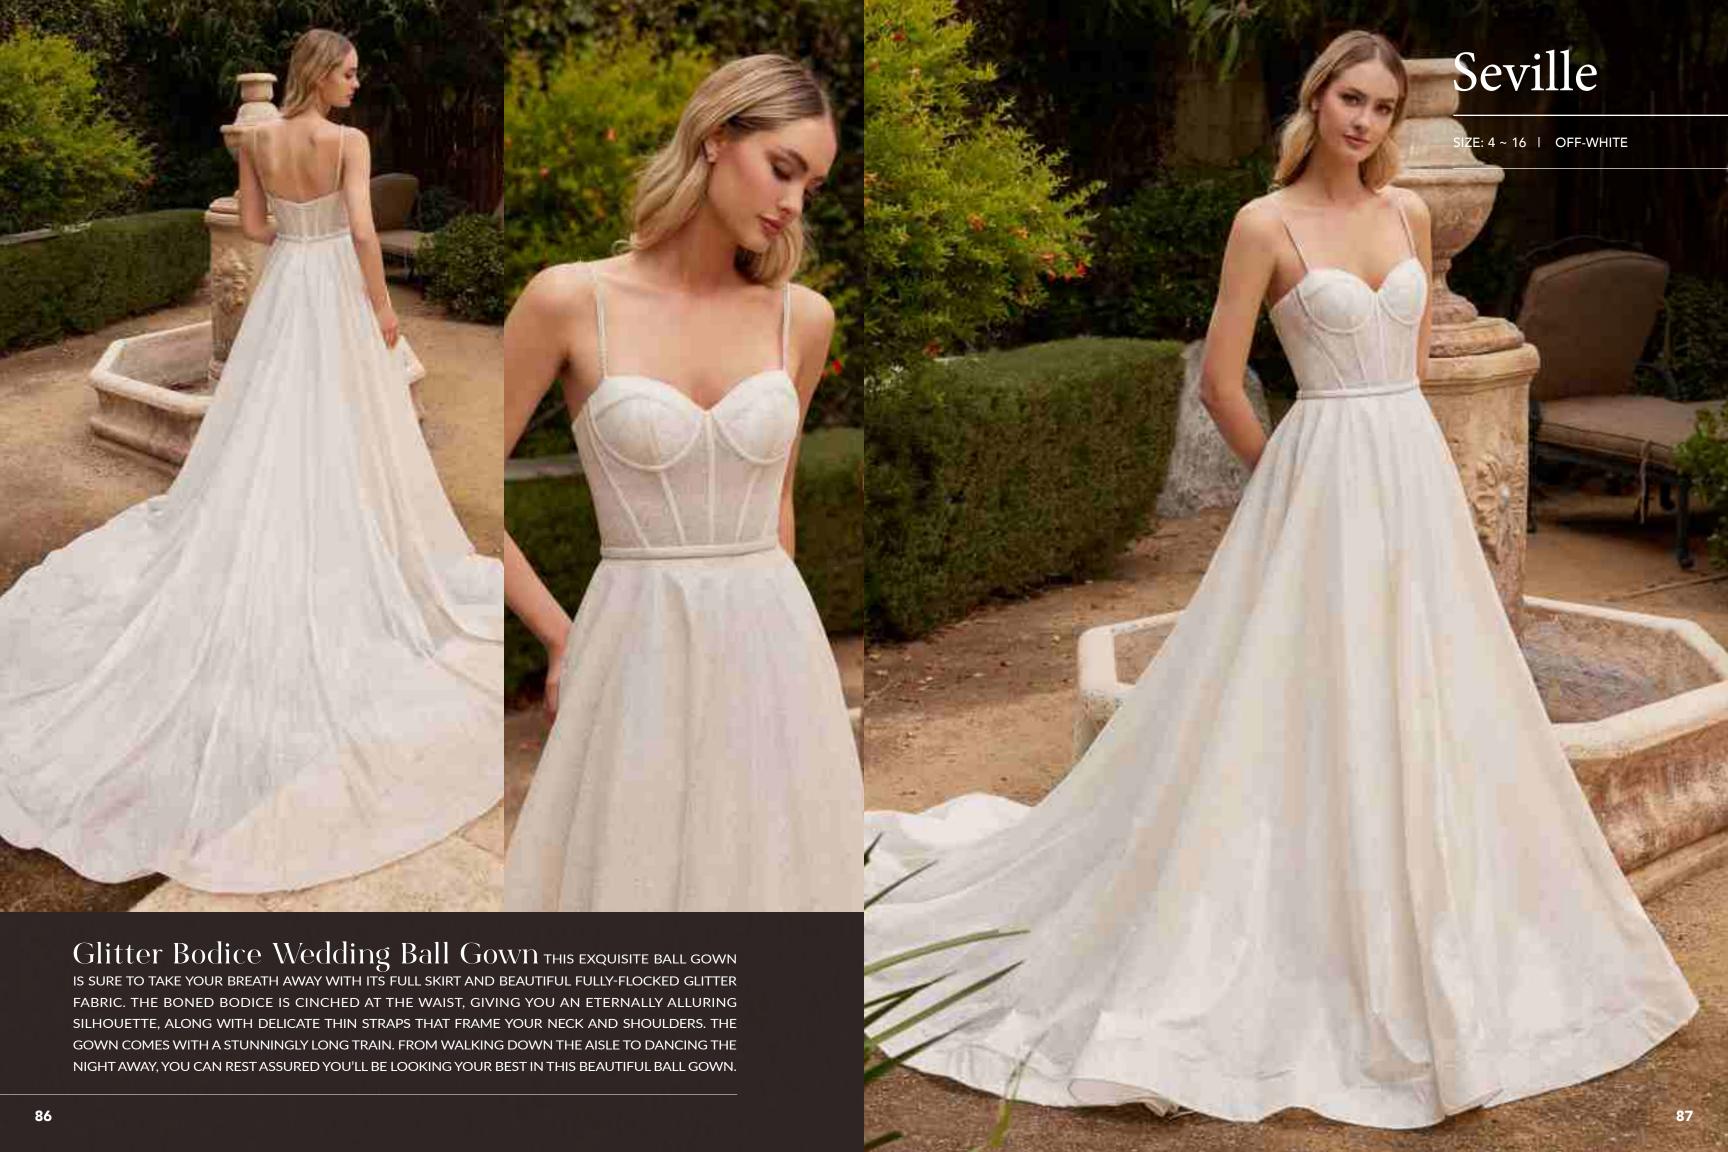

NECKLINE. THE LEG SLIT CAN BE WORN OPEN FOR A SULTRY LOOK OR TACKED DOWN FOR THE MORE MODEST BRIDE. HORSEHAIR LINES THE HEM FOR RIPPING VOLUME AND SATIN COVERED BUTTONS ADORN THE CENTER BACK ZIPPER.



























Layered Tulle A-line Bridal Gown brimming with femininity, this dress is rendered in soft tulle and features a sculpting bodice embellished with floral lace, delicate beading and shimmering rhinestone accents that show whispers of skin. The plunging sweetheart neckline is seamlessly suspended from narrow straps that descend into a deep "v" at the back. Illusion side panels have a cinching effect at the waist and give way to a floor length skirt cut from alternating layers of solid and glittered tulle with a train that sweeps the floor.































































EXQUISITE STRAPLESS MERMAID WEDDING GOWN. A BEAUTIFUL SMALL RHINESTONE BOW BELT CINCHES THE WAISTLINE TO PROVIDE AN EXTRA ELEMENT OF FEMININITY TO CONTRAST THE DARING SWEETHEART NECKLINE AND HER OFF THE SHOULDER DETACHABLE SCALLOPS STRAPS. THE BONED CORSET BODICE ENSURES A COMFORTABLE BUT STYLISH FIT. THIS IS TIMELESS STYLE THAT SPEAKS FOR ITSELF ON SPECIAL WEDDING DAY.