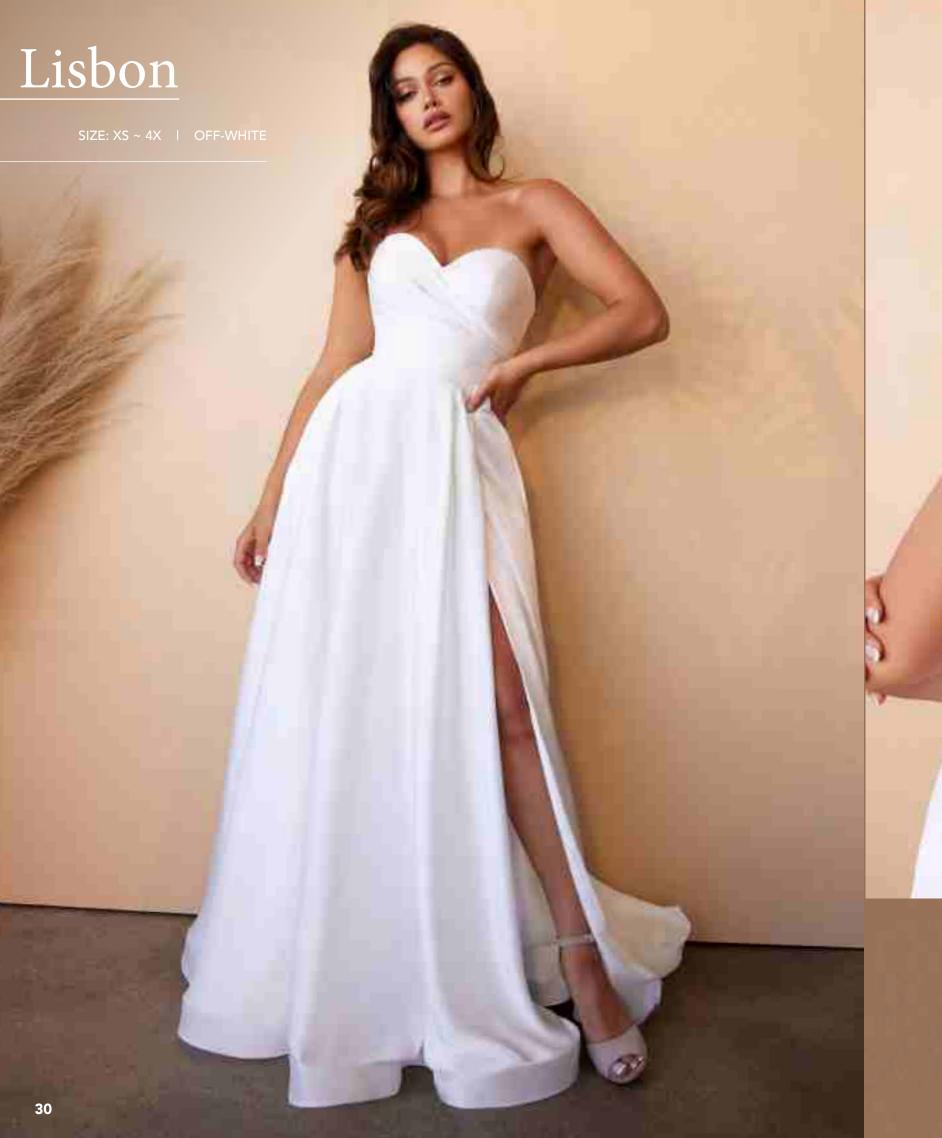

PAGE 05 ~ 75

02

PAGE 76 ~ 187

03

PAGE 188 ~ 247

White

Silver

Gold

2



































Satin Strapless Soft Ball Gown this dreamy satin BRIDAL BALL GOWN IS THE COMPLETE CHIC LOOK. SIMPLE SOPHISTICATION IS EFFORTLESSLY ACHIEVABLE WITH THIS STRAPLESS PLEATED SWEETHEART NECKLINE. THE LEG SLIT CAN BE WORN OPEN FOR A SULTRY LOOK OR TACKED DOWN FOR THE MORE MODEST BRIDE. HORSEHAIR LINES THE HEM FOR RIPPING VOLUME AND SATIN COVERED BUTTONS ADORN THE CENTER BACK ZIPPER.



























Layered Tulle A-line Bridal Gown brimming with femininity, this dress is rendered in soft tulle and features a sculpting bodice embellished with floral lace, delicate beading and shimmering rhinestone accents that show whispers of skin. The plunging sweetheart neckline is seamlessly suspended from narrow straps that descend into a deep "v" at the back. Illusion side panels have a ci