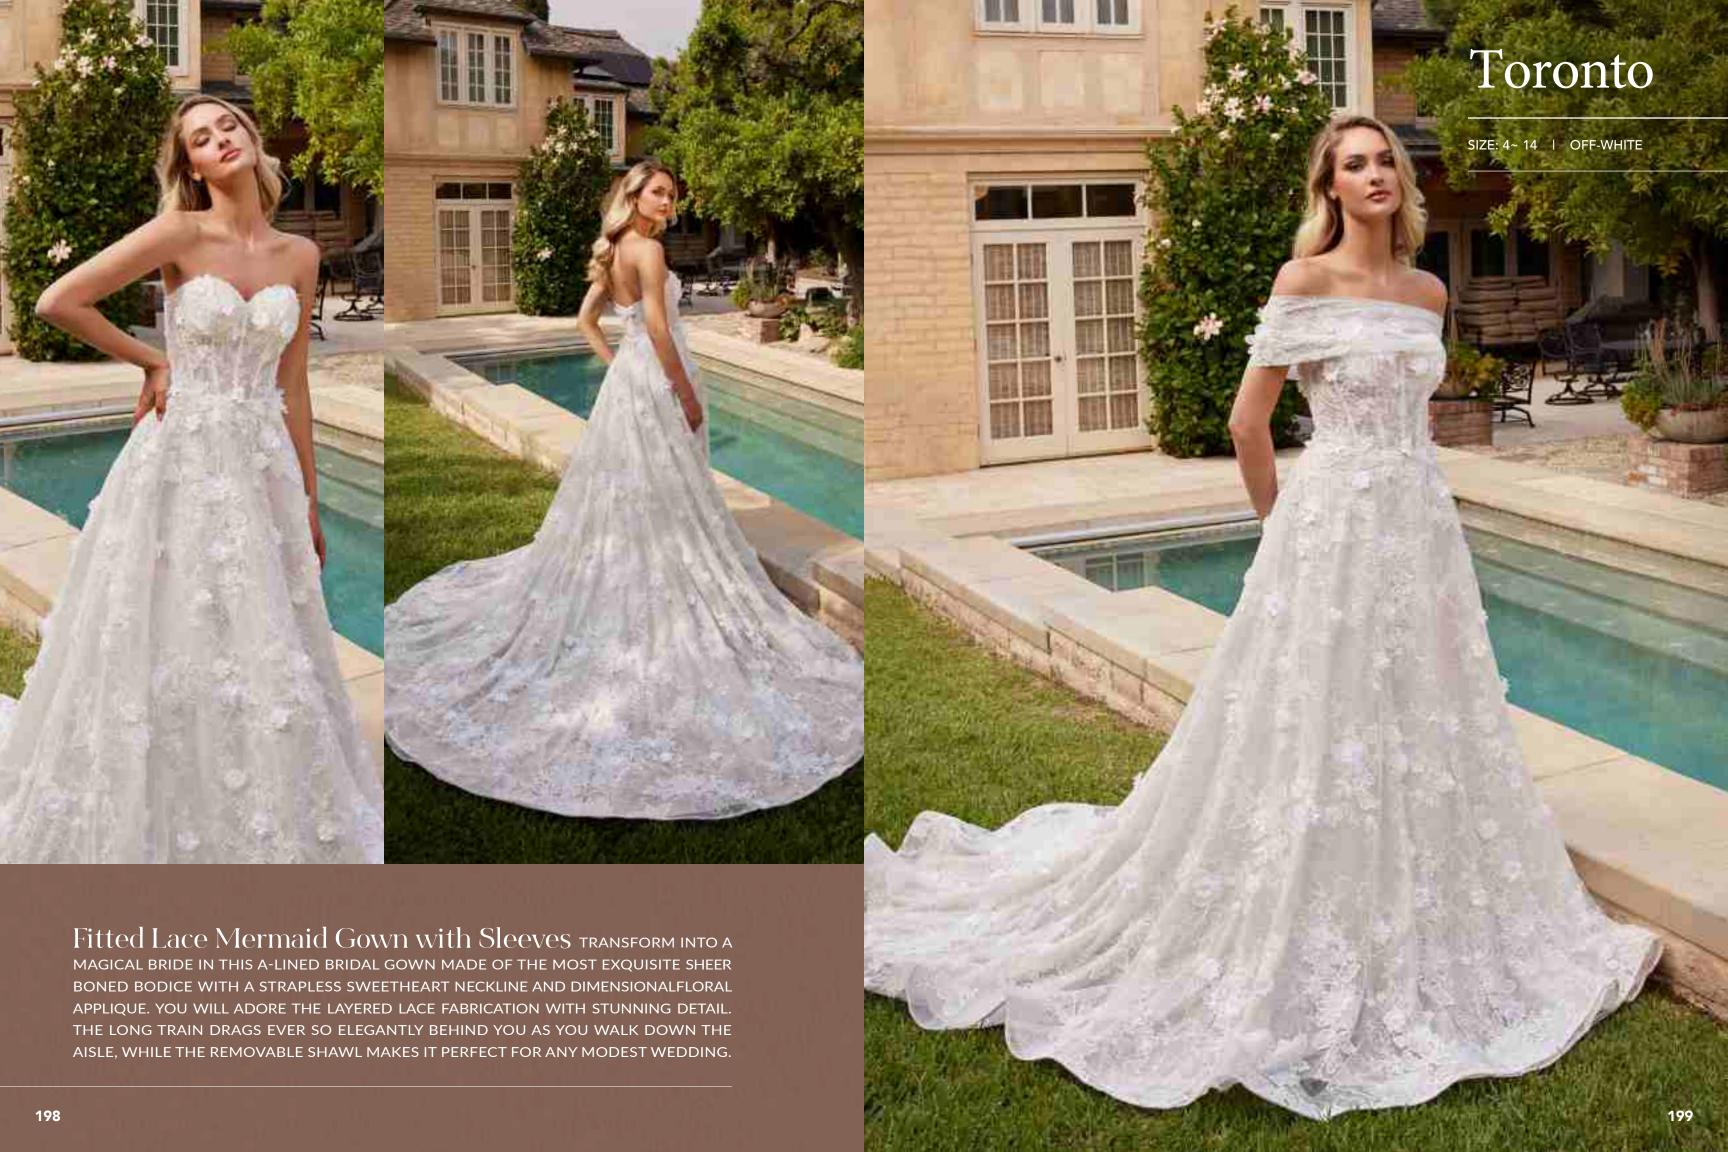

neckline is seamlessly suspended from narrow straps that descend into a deep "v" at the back. Illusion side panels have a cinching effect at the waist and give way to a floor length skirt cut from alternating layers of solid and glittered tulle with a train that sweeps the floor.































































EXQUISITE STRAPLESS MERMAID WEDDING GOWN. A BEAUTIFUL SMALL RHINESTONE BOW BELT CINCHES THE WAISTLINE TO PROVIDE AN EXTRA ELEMENT OF FEMININITY TO CONTRAST THE DARING SWEETHEART NECKLINE AND HER OFF THE SHOULDER DETACHABLE SCALLOPS STRAPS. THE BONED CORSET BODICE ENSURES A COMFORTABLE BUT STYLISH FIT. THIS IS TIMELESS STYLE THAT SPEAKS FOR ITSELF ON SPECIAL WEDDING DAY.