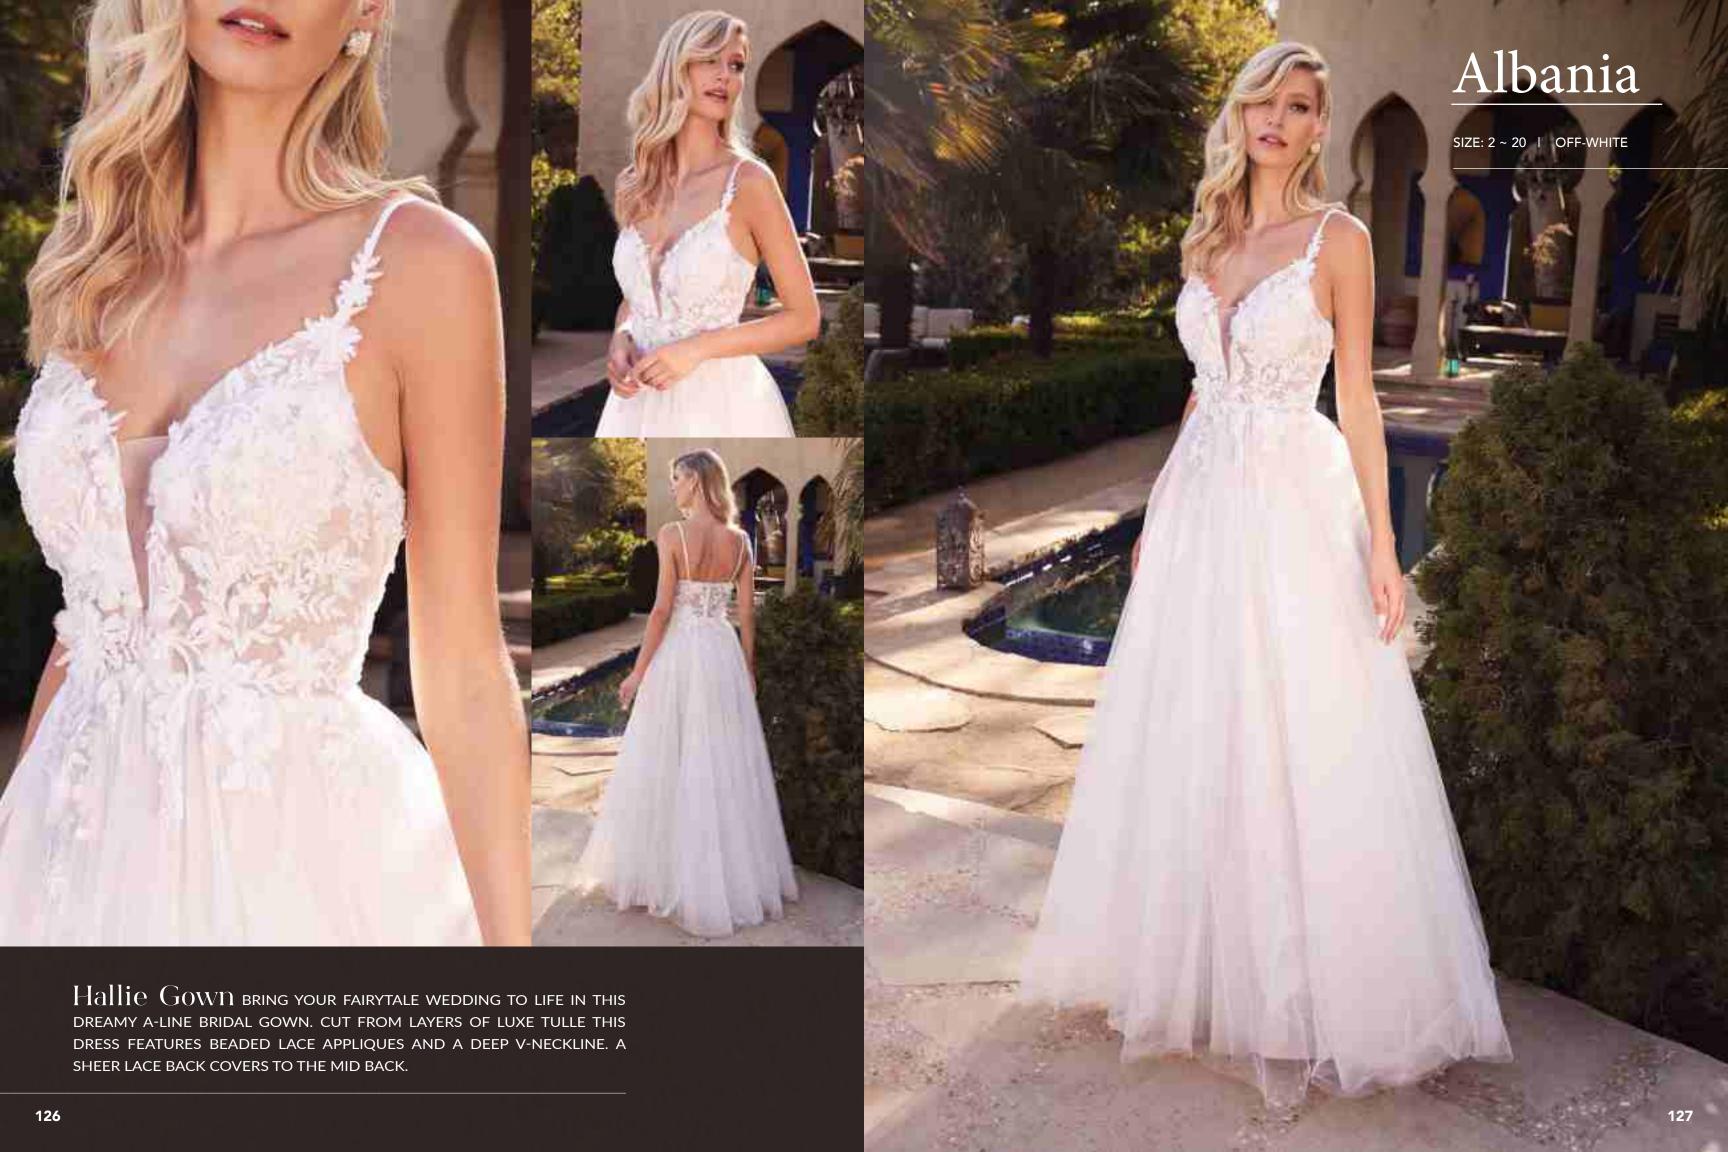

Layered Tulle A-line Bridal Gown brimming with femininity, this dress is rendered in soft tulle and features a sculpting bodice embellished with floral lace, delicate beading and shimmering rhinestone accents that show whispers of skin. The plunging sweetheart neckline is seamlessly suspended from narrow straps that descend into a deep "v" at the back. Illusion side panels have a cinching effect at the waist and give way to a floor length skirt cut from alternating layers of solid and glittered tulle with a train that sweeps the floor.