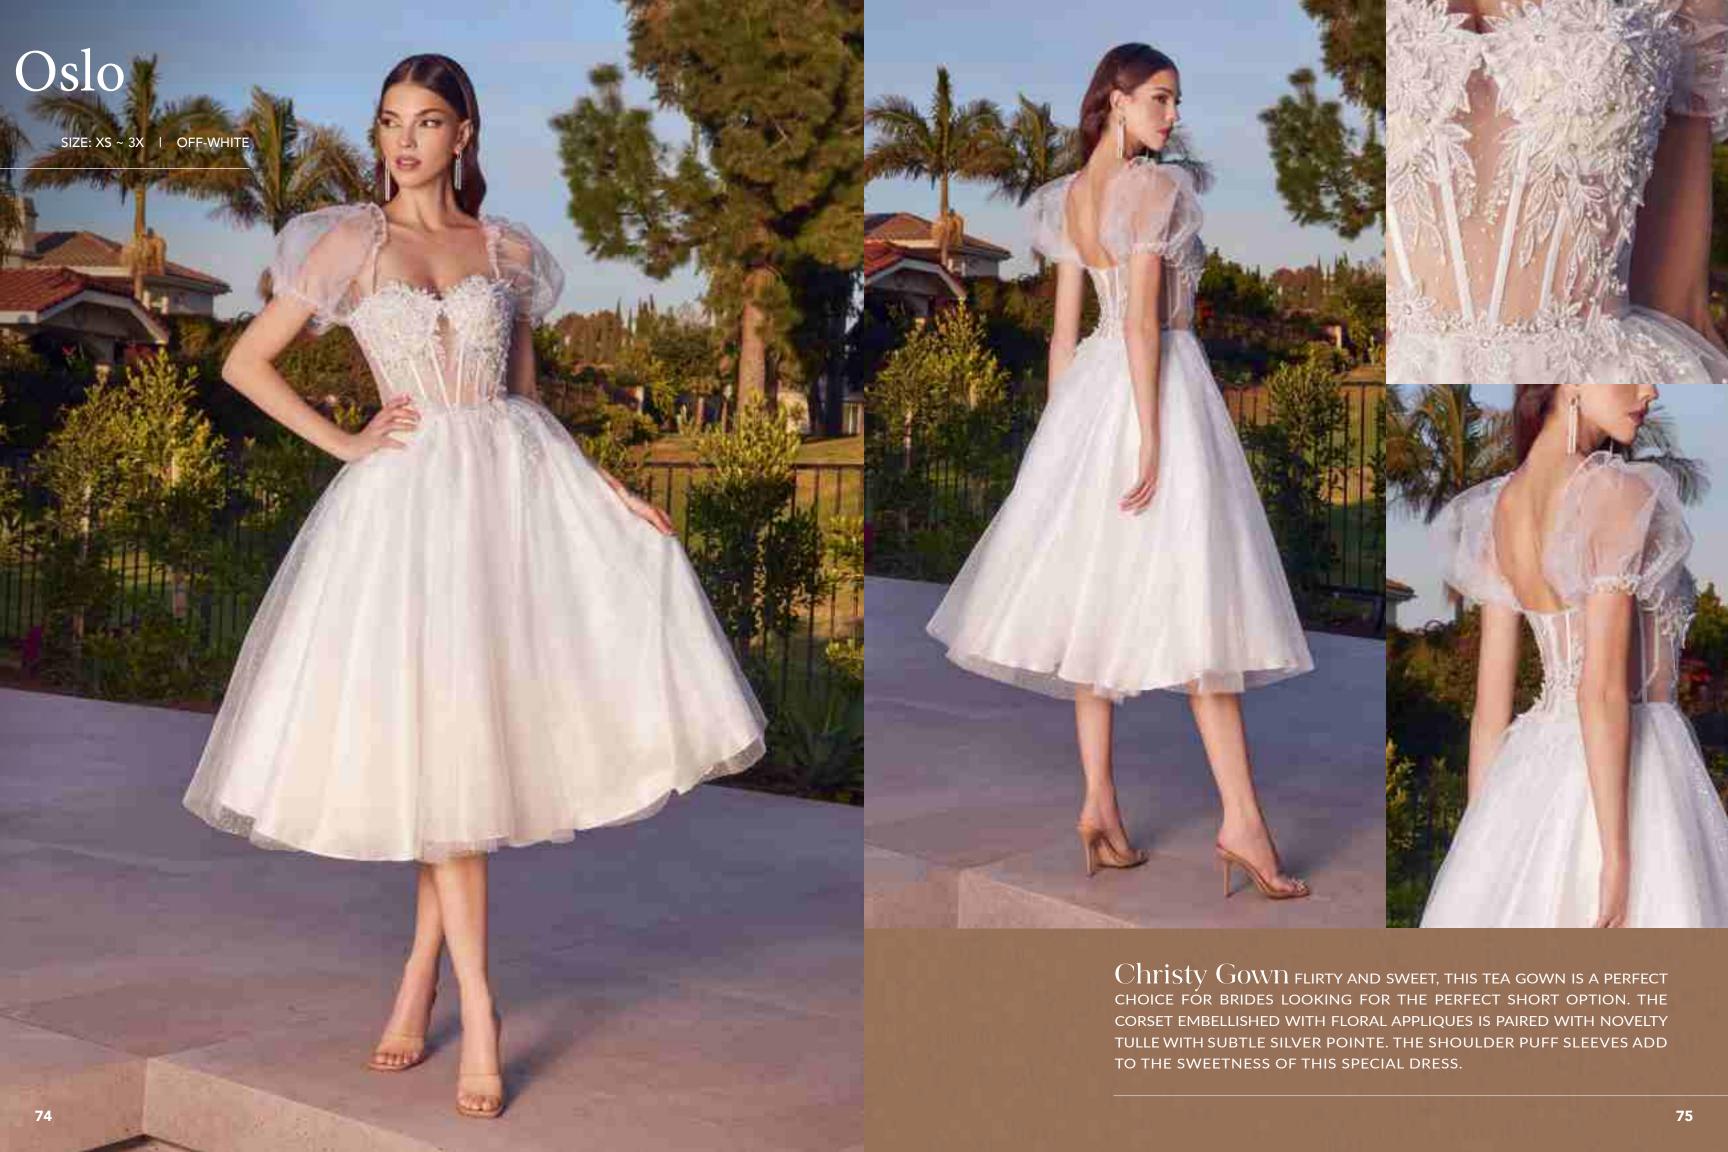

2

Satin Strapless Soft Ball Gown this dreamy satin BRIDAL BALL GOWN IS THE COMPLETE CHIC LOOK. SIMPLE SOPHISTICATION IS EFFORTLESSLY ACHIEVABLE WITH THIS STRAPLESS PLEATED SWEETHEART NECKLINE. THE LEG SLIT CAN BE WORN OPEN FOR A SULTRY LOOK OR TACKED DOWN FOR THE MORE MODEST BRIDE. HORSEHAIR LINES THE HEM FOR RIPPING VOLUME AND SATIN COVERED BUTTONS ADORN THE CENTER BACK ZIPPER.