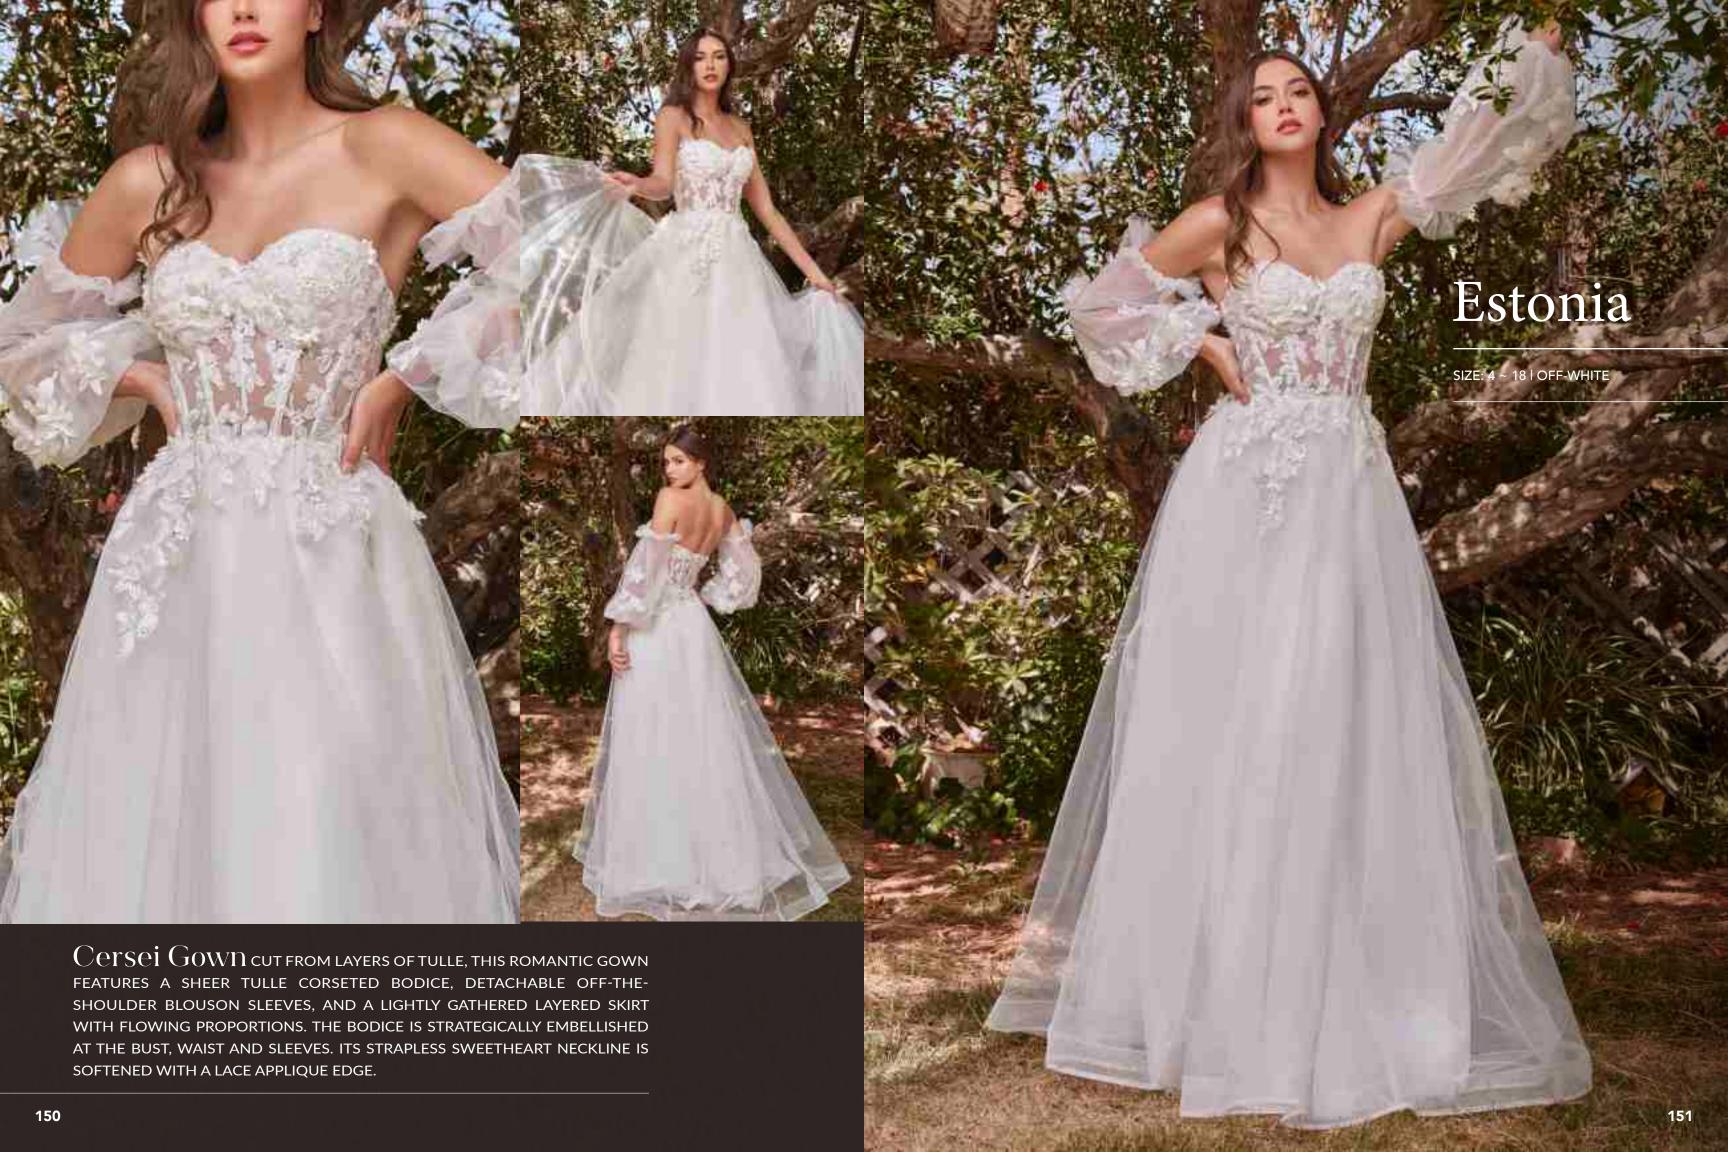

EXQUISITE STRAPLESS MERMAID WEDDING GOWN. A BEAUTIFUL SMALL RHINESTONE BOW BELT CINCHES THE WAISTLINE TO PROVIDE AN EXTRA ELEMENT OF FEMININITY TO CONTRAST THE DARING SWEETHEART NECKLINE AND HER OFF THE SHOULDER DETACHABLE SCALLOPS STRAPS. THE BONED CORSET BODICE ENSURES A COMFORTABLE BUT STYLISH FIT. THIS IS TIMELESS STYLE THAT SPEAKS FOR ITSELF ON SPECIAL WEDDING DAY.