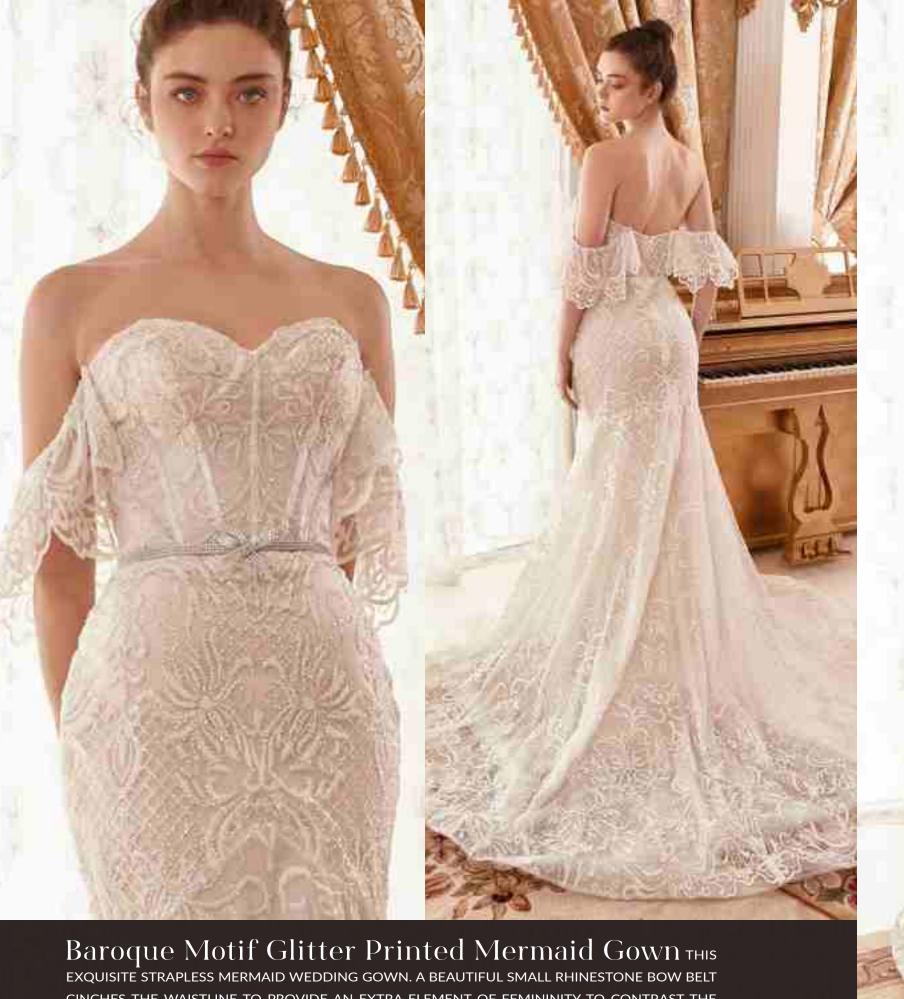

EXQUISITE STRAPLESS MERMAID WEDDING GOWN. A BEAUTIFUL SMALL RHINESTONE BOW BELT CINCHES THE WAISTLINE TO PROVIDE AN EXTRA ELEMENT OF FEMININITY TO CONTRAST THE DARING SWEETHEART NECKLINE AND HER OFF THE SHOULDER DETACHABLE SCALLOPS STRAPS. THE BONED CORSET BODICE ENSURES A COMFORTABLE BUT STYLISH FIT. THIS IS TIMELESS STYLE THAT SPEAKS FOR ITSELF ON SPECIAL WEDDING DAY.