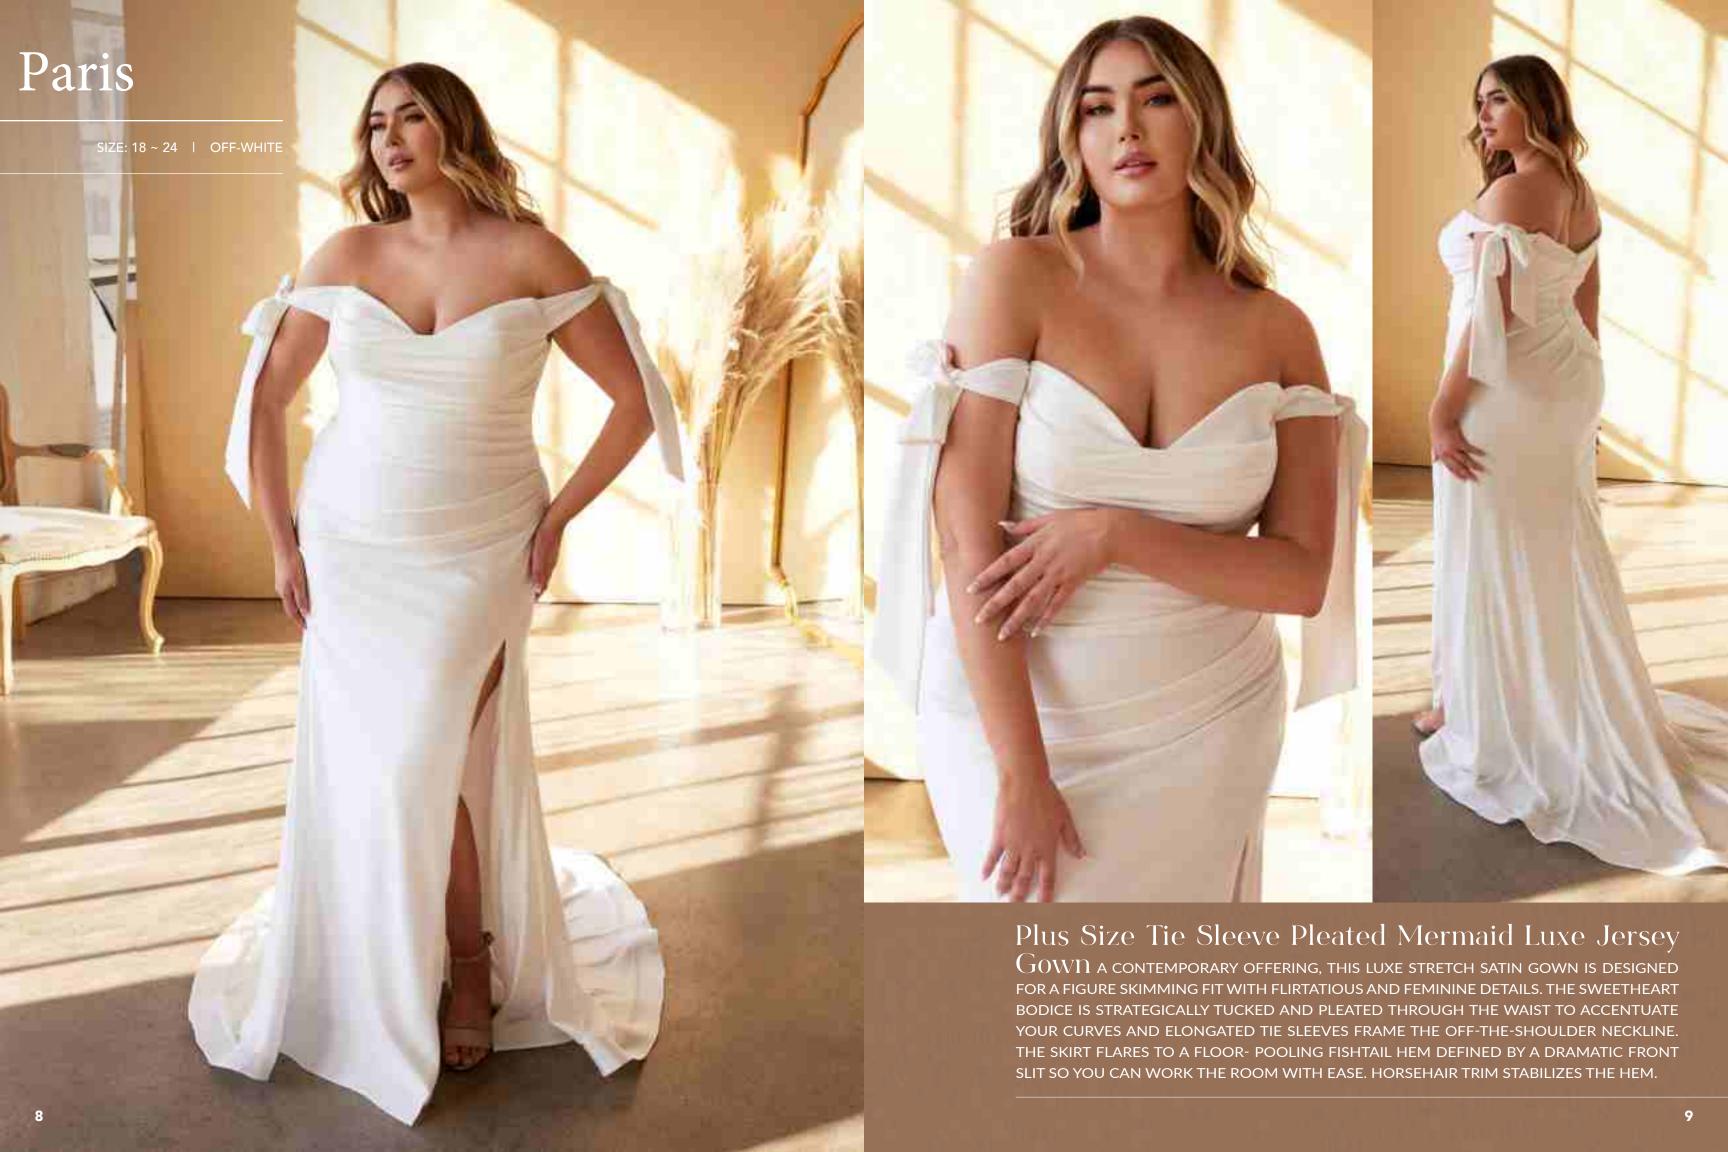

Layered Tulle A-line Bridal Gown brimming with femininity, this dress is rendered in soft tulle and features a sculpting bodice embellished with floral lace, delicate beading and shimmering rhinestone accents that show whispers of skin. The plunging sweetheart neckline is seamlessly suspended from narrow straps that descend into a deep "v" at the back. Illusion side panels have a cinching effect at the waist and give way to a floor length skirt cut from alternating layers of solid and glittered tulle with a train that sweeps the floor.