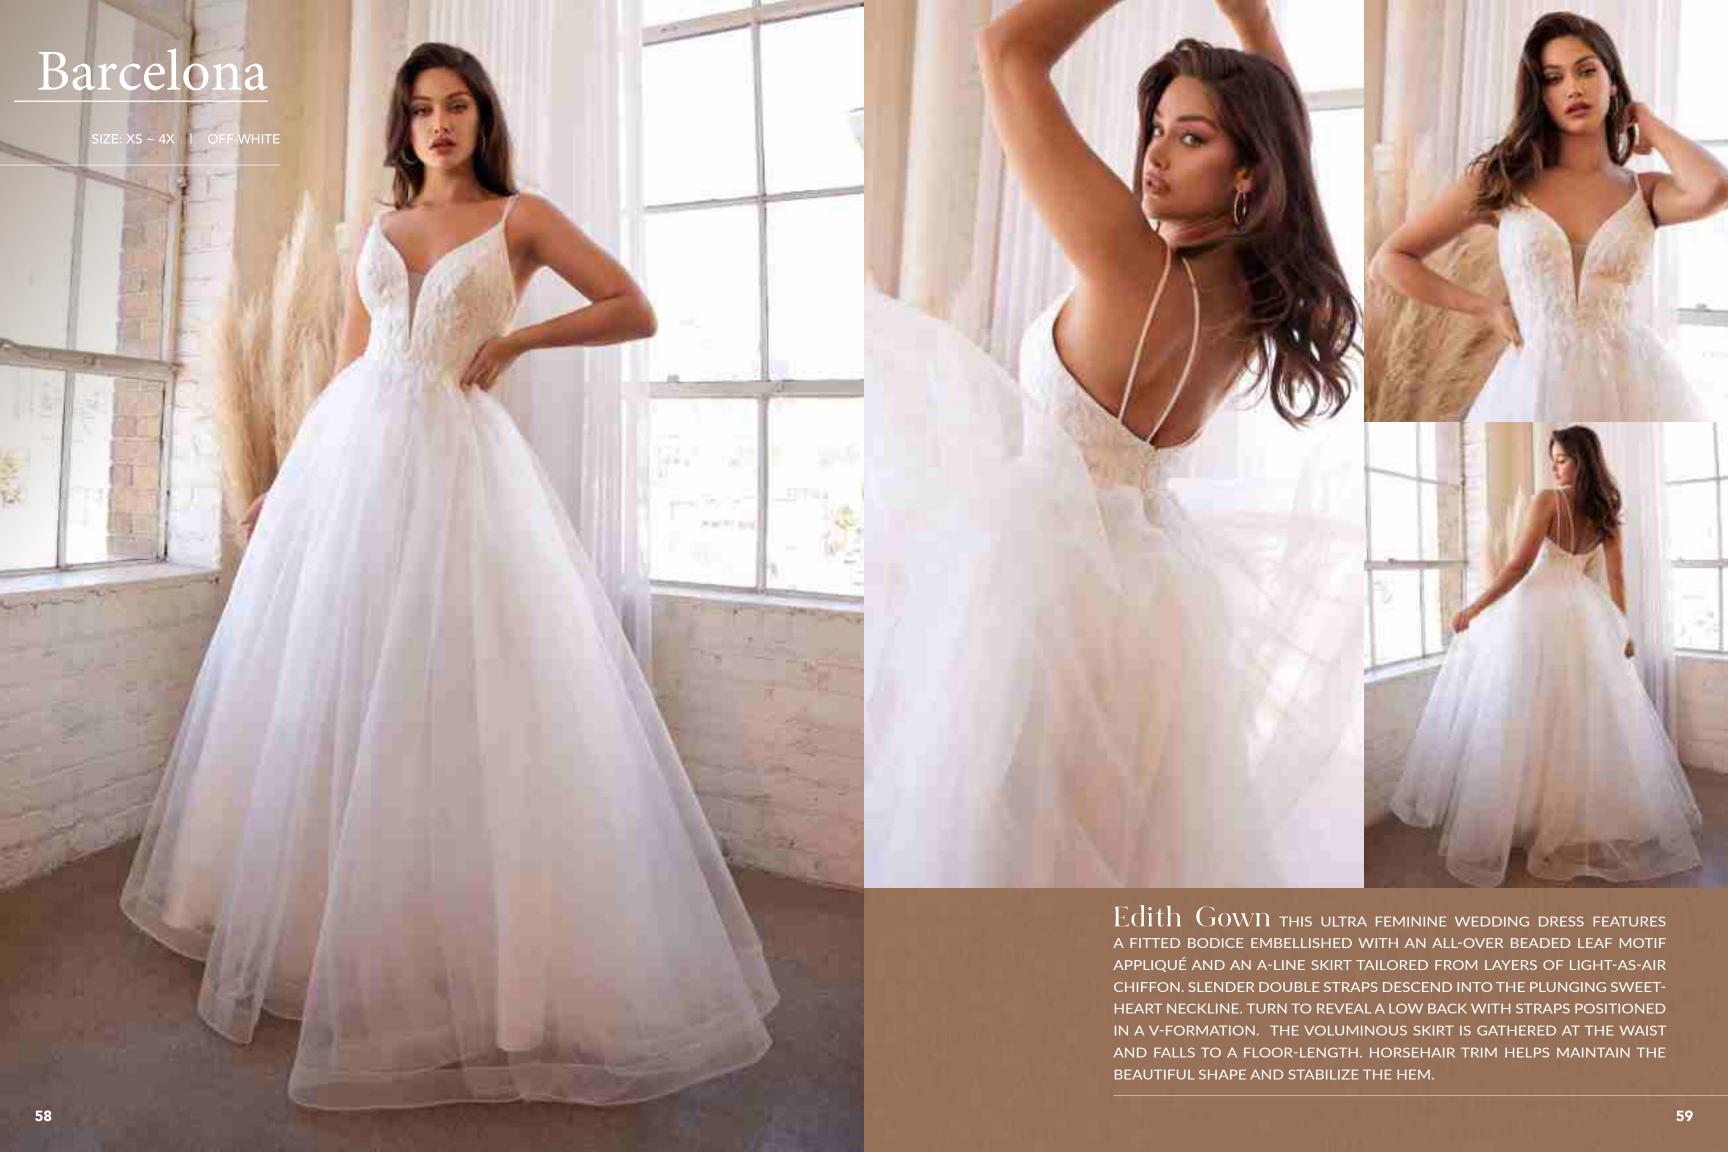

Layered Tulle A-line Bridal Gown brimming with femininity, this dress is rendered in soft tulle and features a sculpting bodice embellished with floral lace, delicate beading and shimmering rhinestone accents that show whispers of skin. The plunging sweetheart neckline is seamlessly suspended from narrow straps that descend into a deep "v" at the back. Illusion side panels have a cinching effect at the waist and give way to a floor length skirt cut from alternating layers of solid and glittered tulle with a train that sweeps the floor.