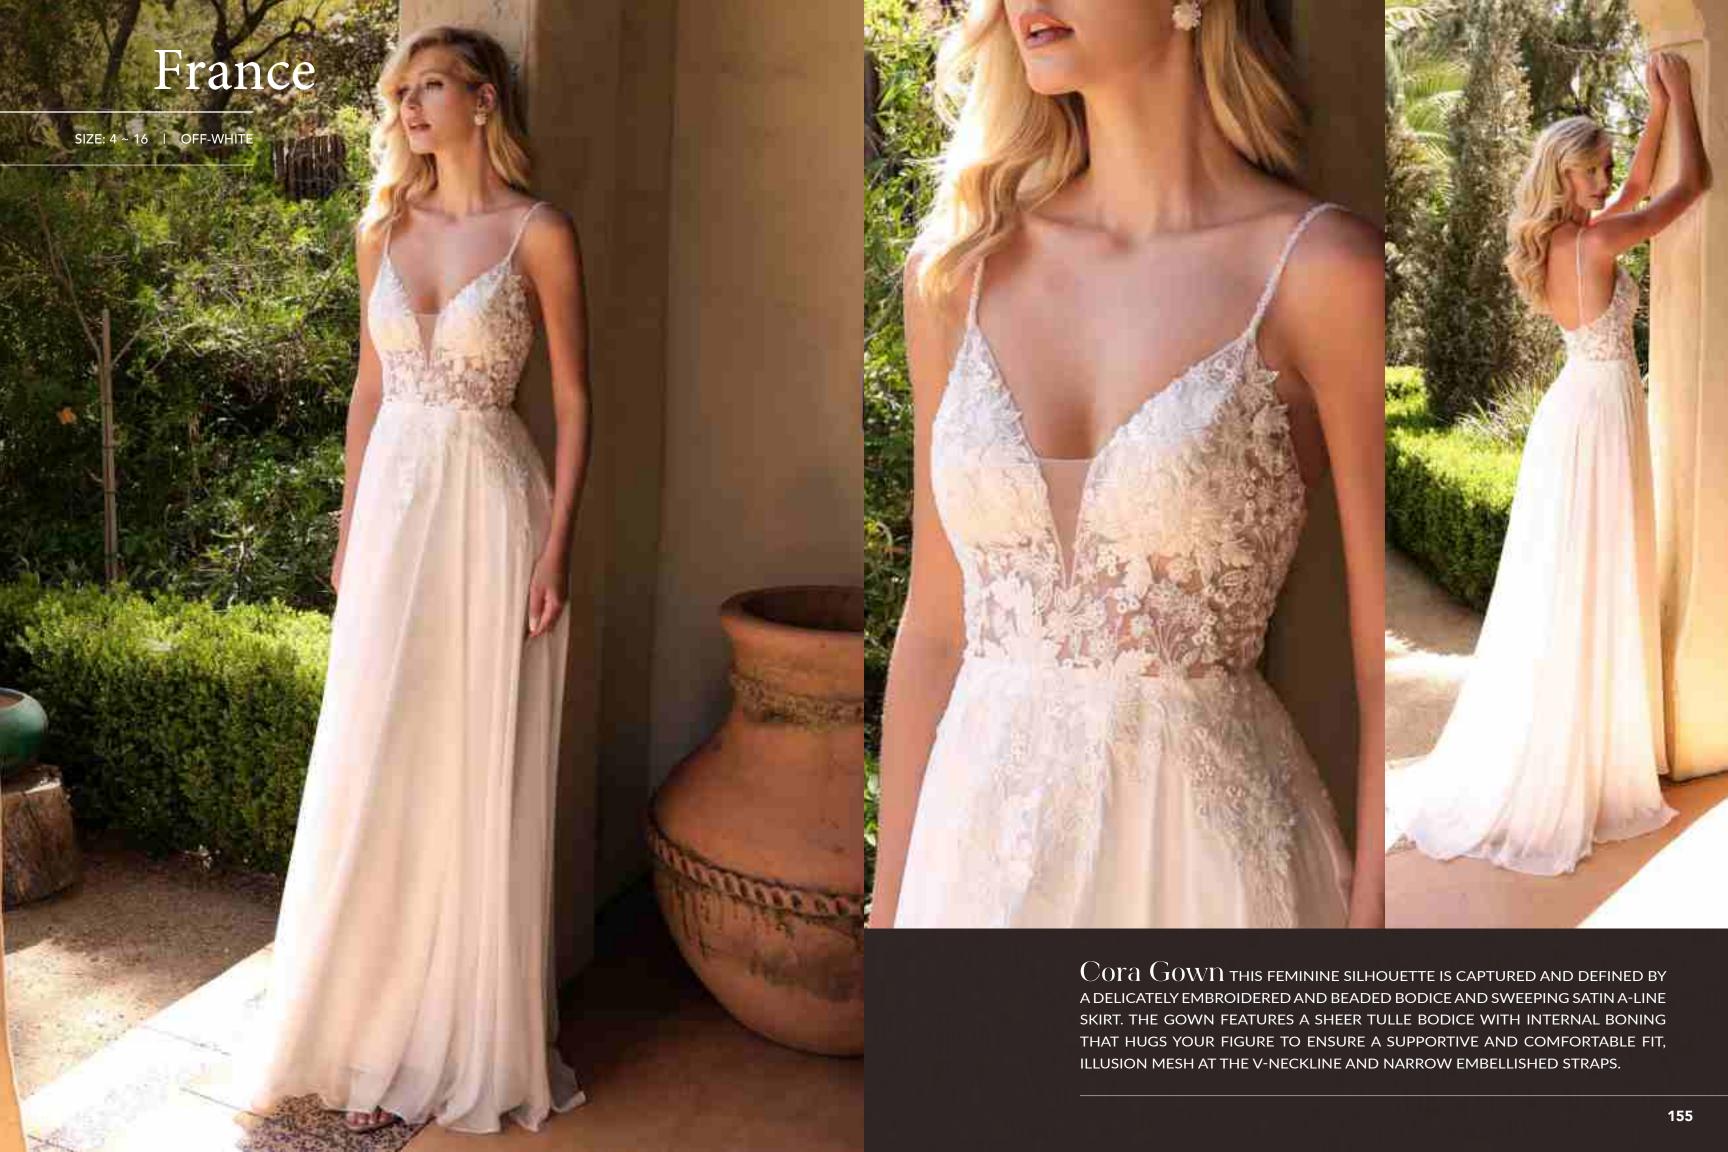

Layered Tulle A-line Bridal Gown brimming with femininity, this dress is rendered in soft tulle and features a sculpting bodice embellished with floral lace, delicate beading and shimmering rhinestone accents that show whispers of skin. The plunging sweetheart neckline is seamlessly suspended from narrow straps that descend into a deep "v" at the back. Illusion side panels have a cinching effect at the waist and give way to a floor length skirt cut from alternating layers of solid and glittered tulle with a train that sweeps the floor.