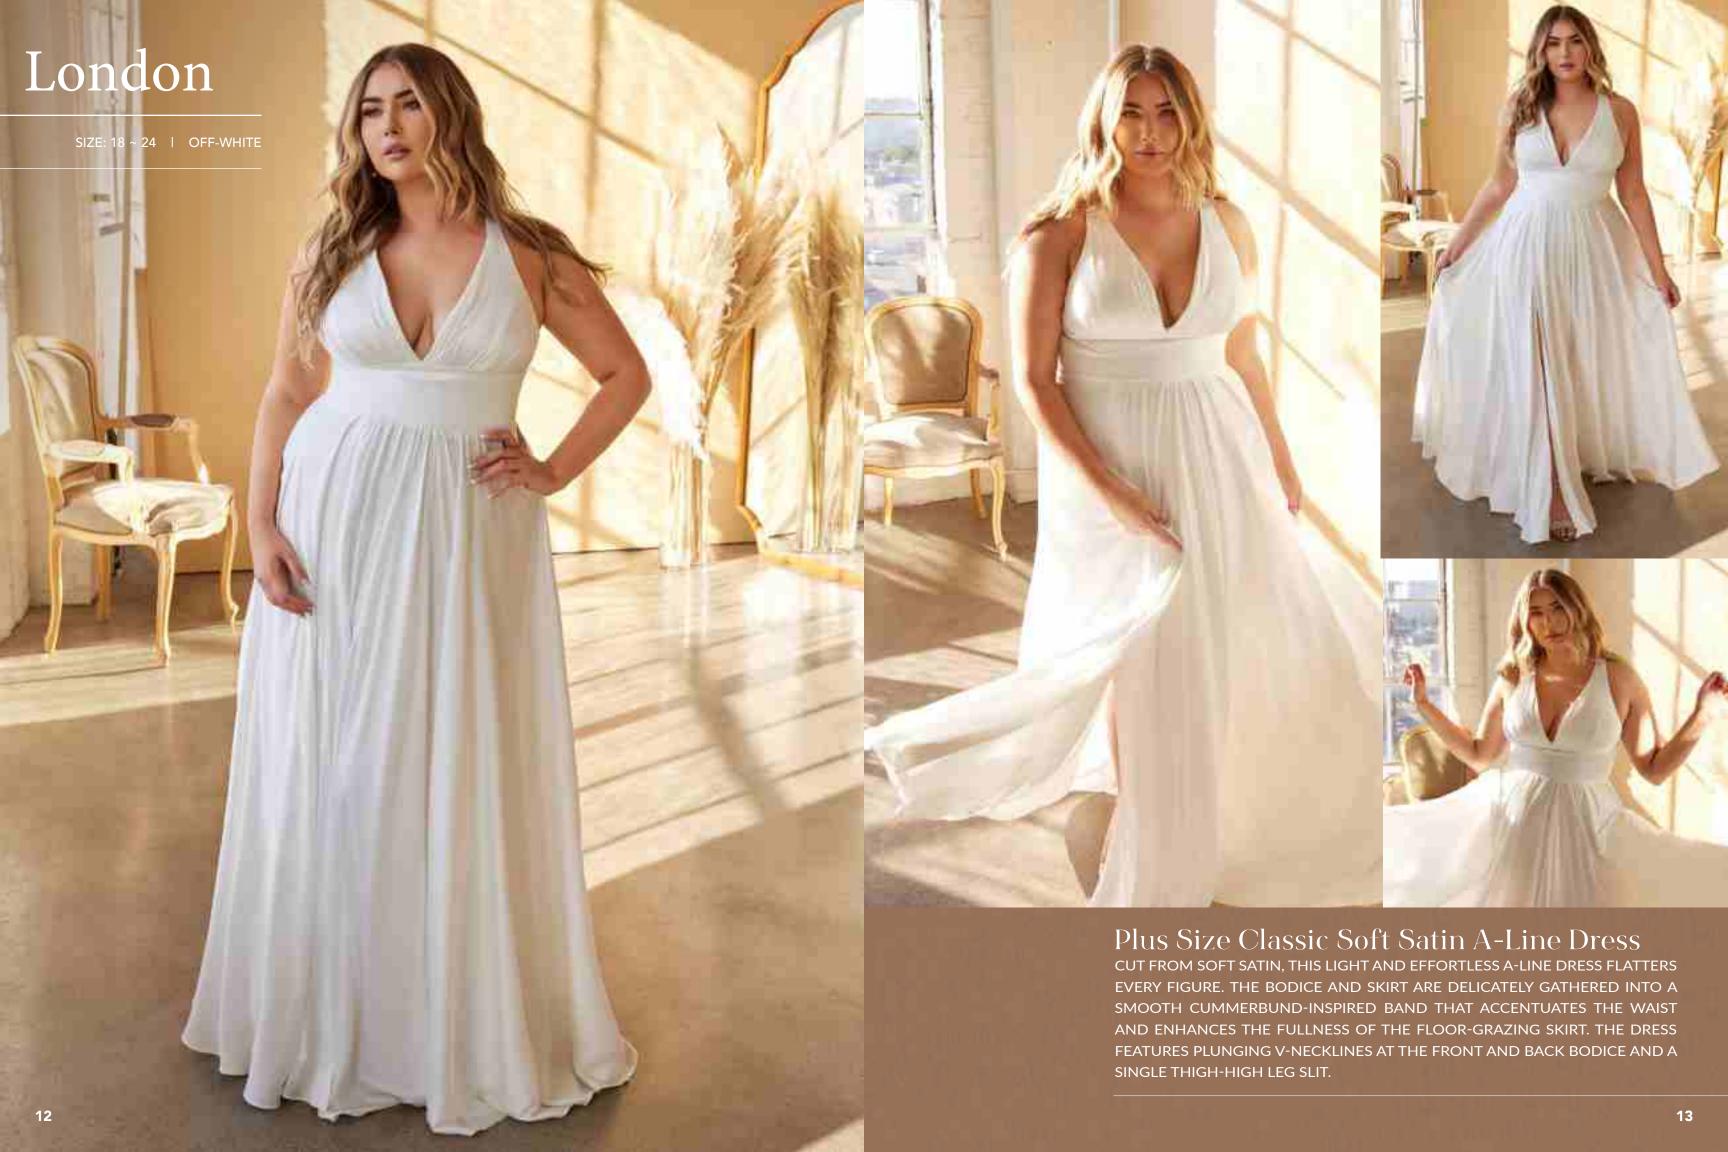

2

Satin Strapless Soft Ball Gown this dreamy satin BRIDAL BALL GOWN IS THE COMPLETE CHIC LOOK. SIMPLE SOPHISTICATION IS EFFORTLESSLY ACHIEVABLE WITH THIS STRAPLESS PLEATED SWEETHEART NECKLINE. THE LEG SLIT CAN BE WORN OPEN FOR A SULTRY LOOK OR TACKED DOWN FOR THE MORE MODEST BRIDE. HORSEHAIR LINES THE HEM FOR RIPPING VOLUME AND SATIN COVERED BUTTONS ADORN THE CENTER BACK ZIPPER.