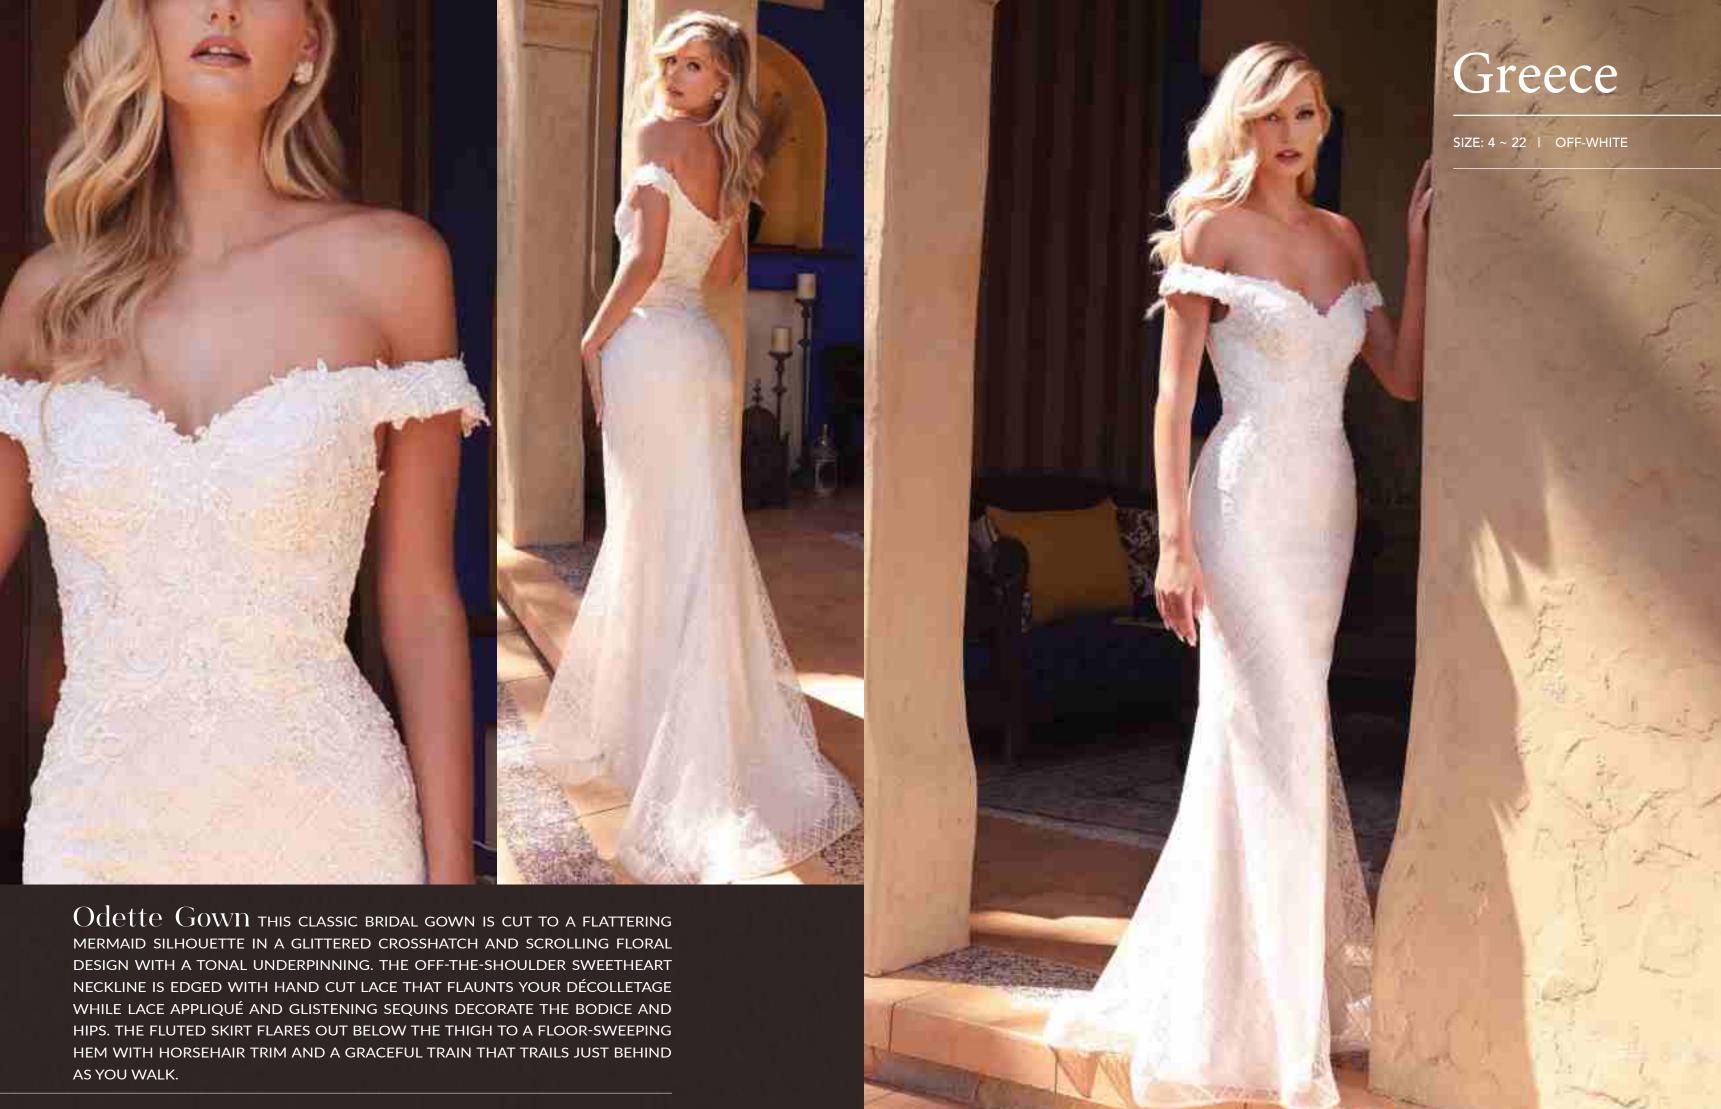

ispers of skin. The plunging sweetheart neckline is seamlessly suspended from narrow straps that descend into a deep "v" at the back. Illusion side panels have a cinching effect at the waist and give way to a floor length skirt cut from alternating layers of solid and glittered tulle with a train that sweeps the floor.































































EXQUISITE STRAPLESS MERMAID WEDDING GOWN. A BEAUTIFUL SMALL RHINESTONE BOW BELT CINCHES THE WAISTLINE TO PROVIDE AN EXTRA ELEMENT OF FEMININITY TO CONTRAST THE DARING SWEETHEART NECKLINE AND HER OFF THE SHOULDER DETACHABLE SCALLOPS STRAPS. THE BONED CORSET BODICE ENSURES A COMFORTABLE BUT STYLISH FIT. THIS IS TIMELESS STYLE THAT SPEAKS FOR ITSELF ON SPECIAL WEDDING DAY.