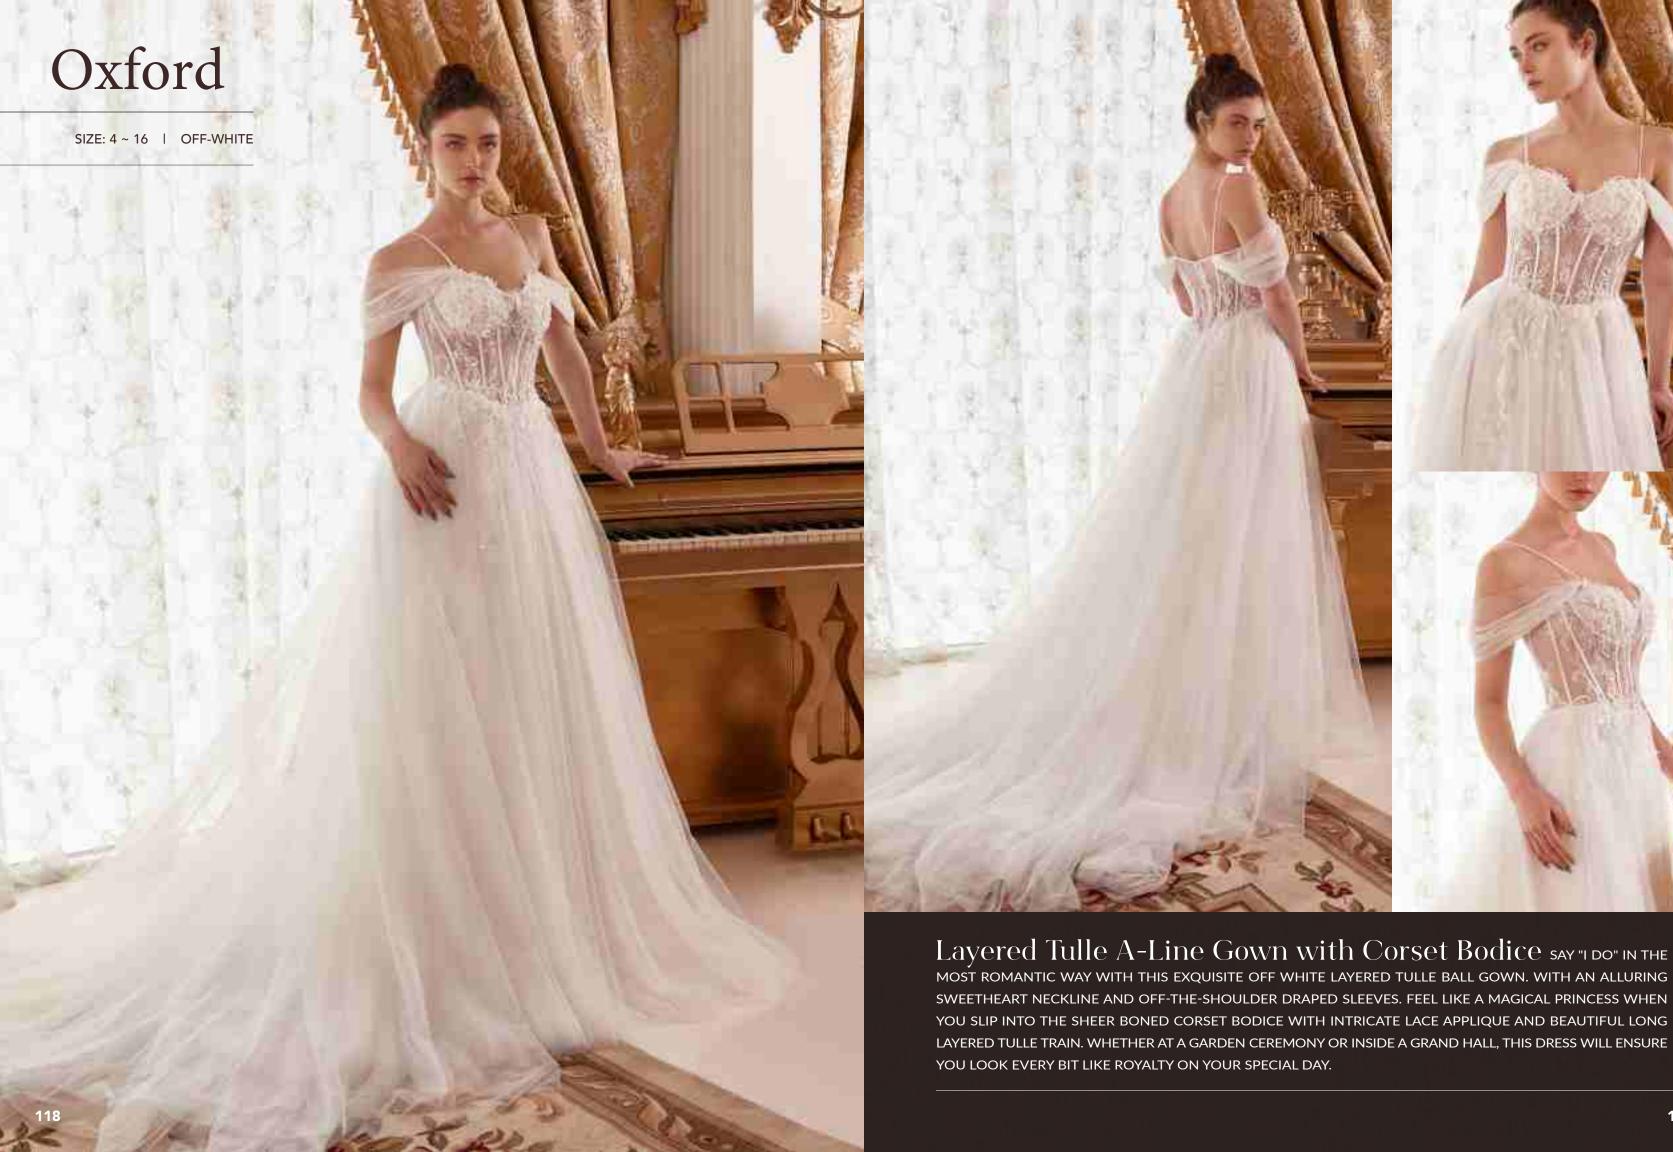

Layered Tulle A-line Bridal Gown brimming with femininity, this dress is rendered in soft tulle and features a sculpting bodice embellished with floral lace, delicate beading and shimmering rhinestone accents that show whispers of skin. The plunging sweetheart neckline is seamlessly suspended from narrow straps that descend into a deep "v" at the back. Illusion side panels have a cinching effect at the waist and give way to a floor length skirt cut from alternating layers of solid and glittered tulle with a train that sweeps the floor.