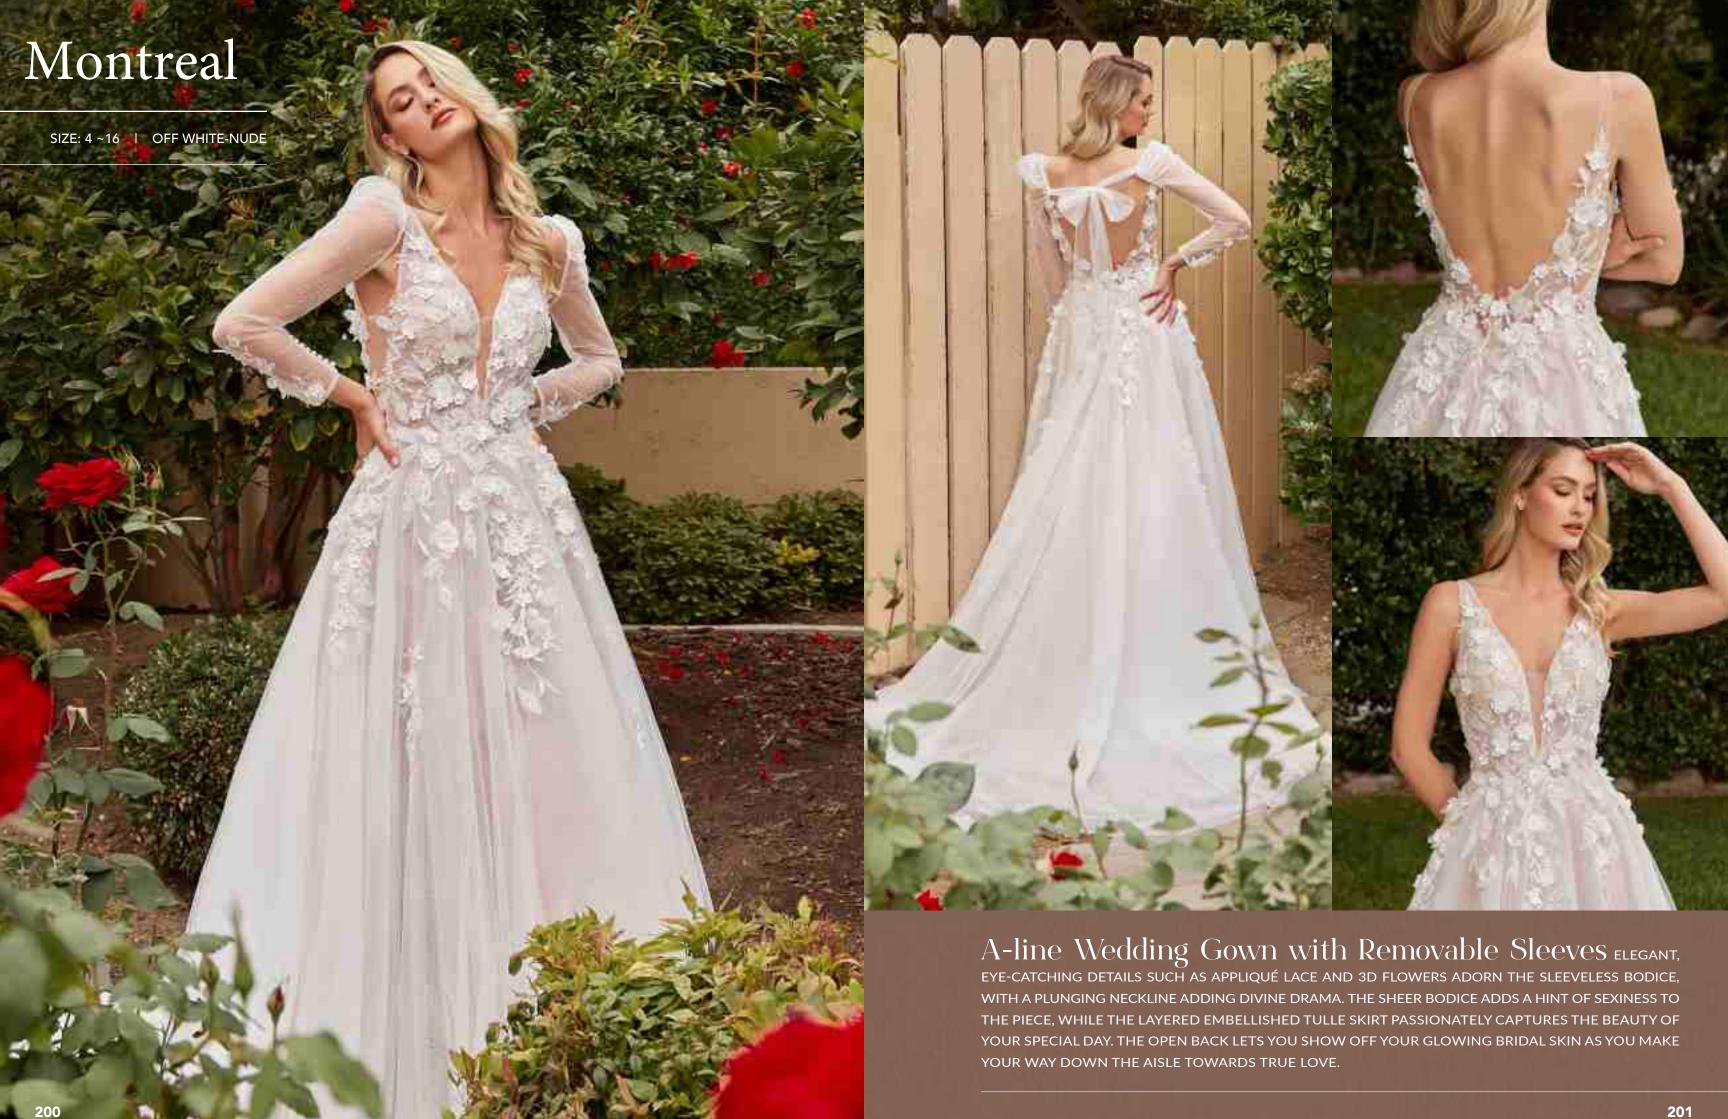

Layered Tulle A-line Bridal Gown brimming with femininity, this dress is rendered in soft tulle and features a sculpting bodice embellished with floral lace, delicate beading and shimmering rhinestone accents that show whispers of skin. The plunging sweetheart neckline is seamlessly suspended from narrow straps that descend into a deep "v" at the back. Illusion side panels have a cinching effect at the waist and give way to a floor length skirt cut from alternating layers of solid and glittered tulle with a train that sweeps the floor.