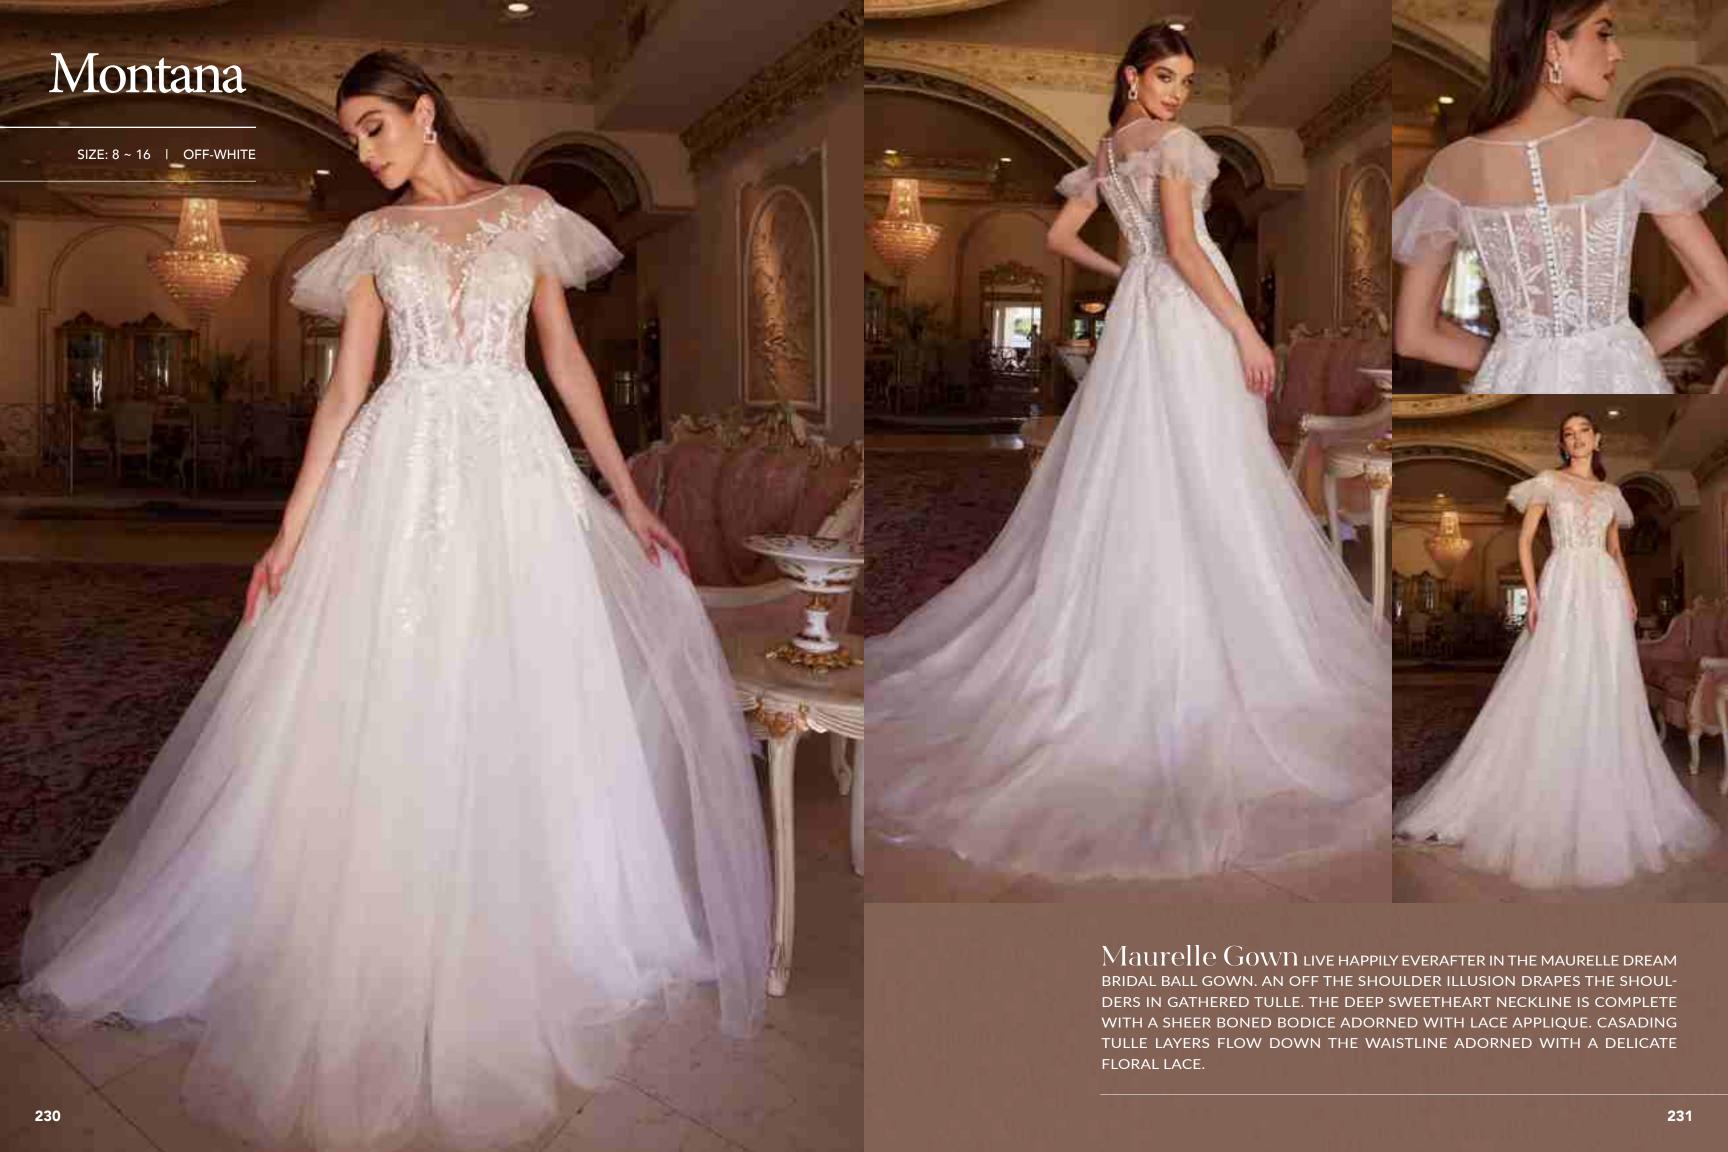

from narrow straps that descend into a deep "v" at the back. Illusion side panels have a cinching effect at the waist and give way to a floor length skirt cut from alternating layers of solid and glittered tulle with a train that sweeps the floor.































































EXQUISITE STRAPLESS MERMAID WEDDING GOWN. A BEAUTIFUL SMALL RHINESTONE BOW BELT CINCHES THE WAISTLINE TO PROVIDE AN EXTRA ELEMENT OF FEMININITY TO CONTRAST THE DARING SWEETHEART NECKLINE AND HER OFF THE SHOULDER DETACHABLE SCALLOPS STRAPS. THE BONED CORSET BODICE ENSURES A COMFORTABLE BUT STYLISH FIT. THIS IS TIMELESS STYLE THAT SPEAKS FOR ITSELF ON SPECIAL WEDDING DAY.