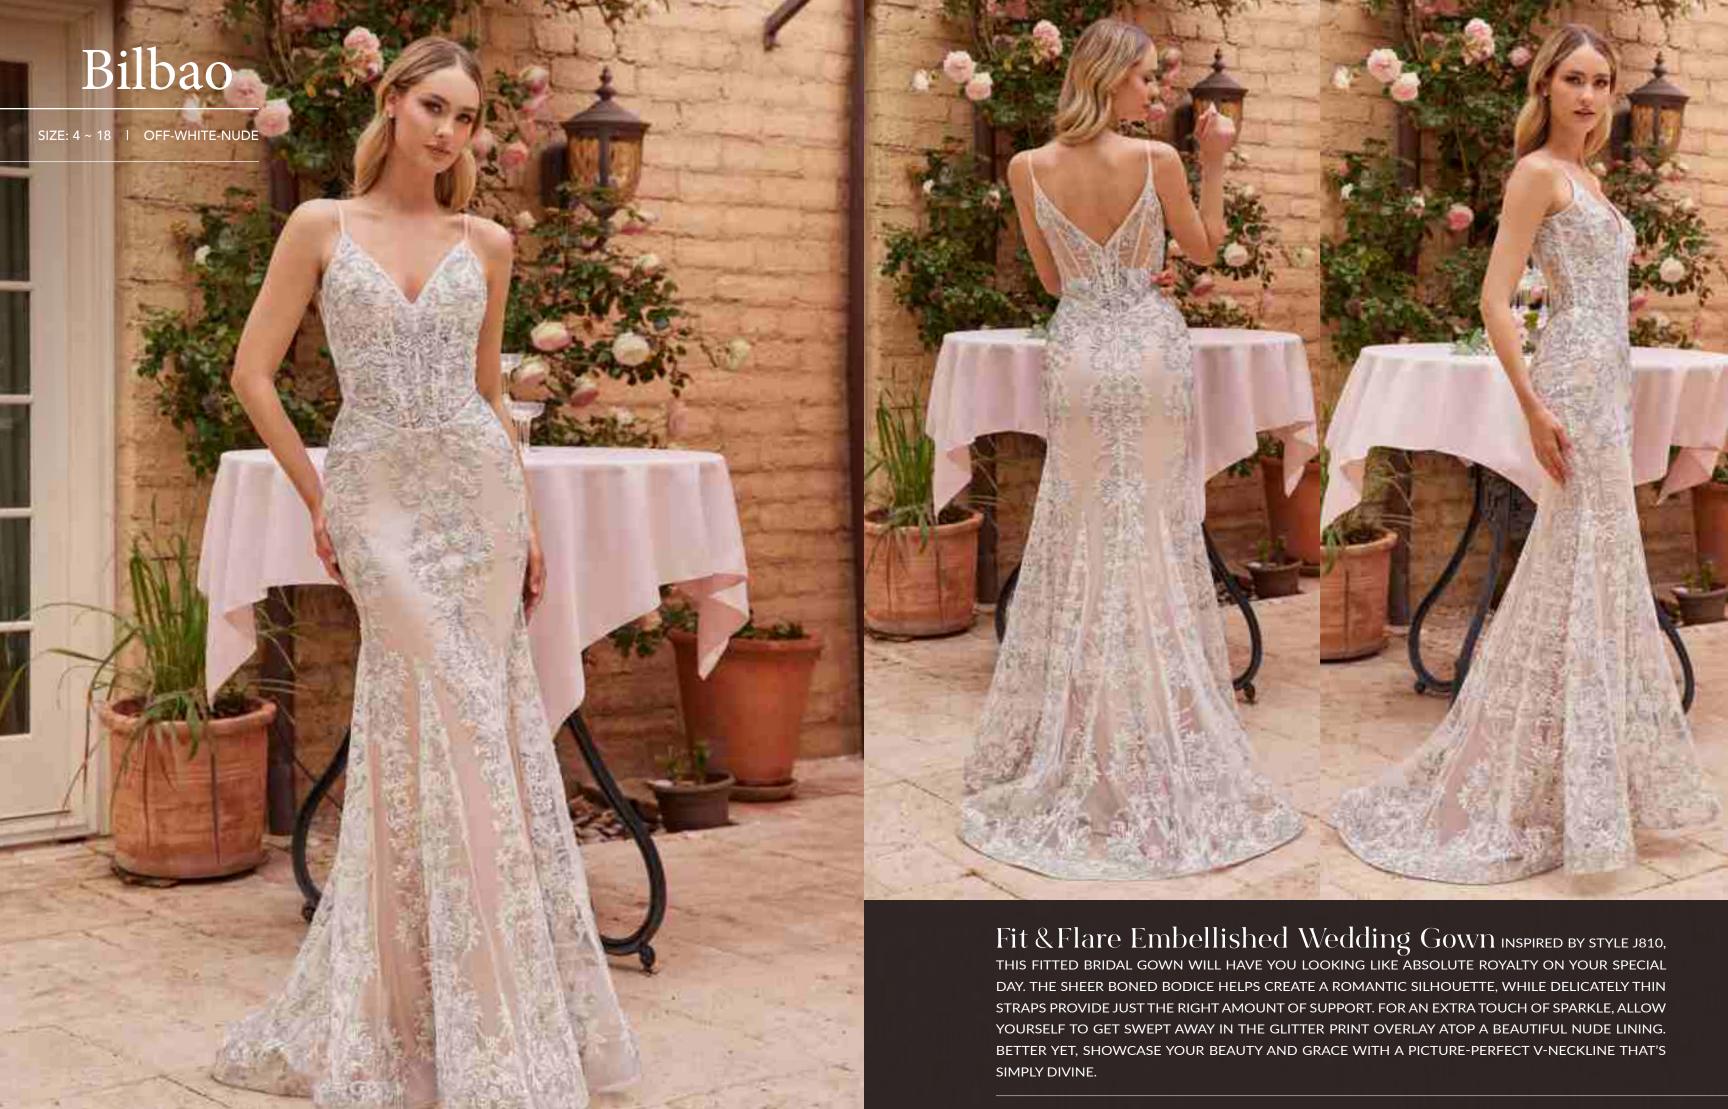

EXQUISITE STRAPLESS MERMAID WEDDING GOWN. A BEAUTIFUL SMALL RHINESTONE BOW BELT CINCHES THE WAISTLINE TO PROVIDE AN EXTRA ELEMENT OF FEMININITY TO CONTRAST THE DARING SWEETHEART NECKLINE AND HER OFF THE SHOULDER DETACHABLE SCALLOPS STRAPS. THE BONED CORSET BODICE ENSURES A COMFORTABLE BUT STYLISH FIT. THIS IS TIMELESS STYLE THAT SPEAKS FOR ITSELF ON SPECIAL WEDDING DAY.