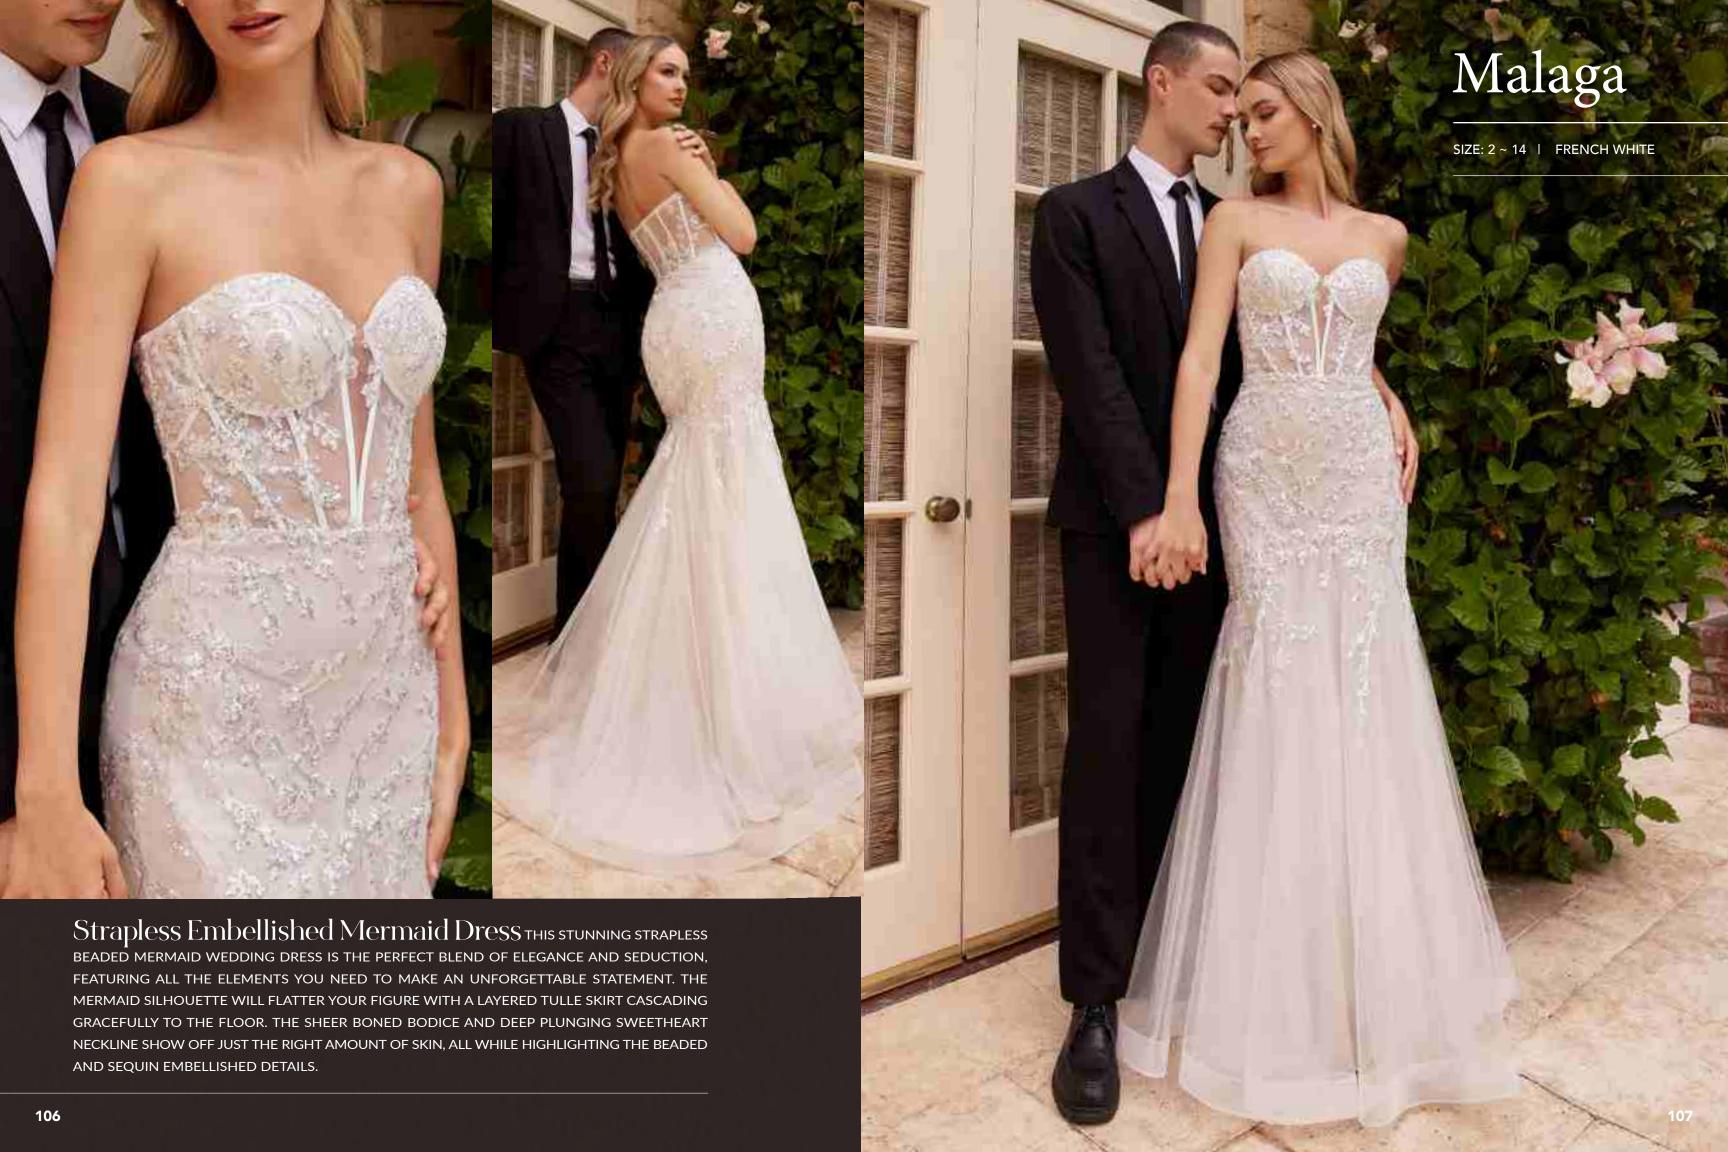

EXQUISITE STRAPLESS MERMAID WEDDING GOWN. A BEAUTIFUL SMALL RHINESTONE BOW BELT CINCHES THE WAISTLINE TO PROVIDE AN EXTRA ELEMENT OF FEMININITY TO CONTRAST THE DARING SWEETHEART NECKLINE AND HER OFF THE SHOULDER DETACHABLE SCALLOPS STRAPS. THE BONED CORSET BODICE ENSURES A COMFORTABLE BUT STYLISH FIT. THIS IS TIMELESS STYLE THAT SPEAKS FOR ITSELF ON SPECIAL WEDDING DAY.