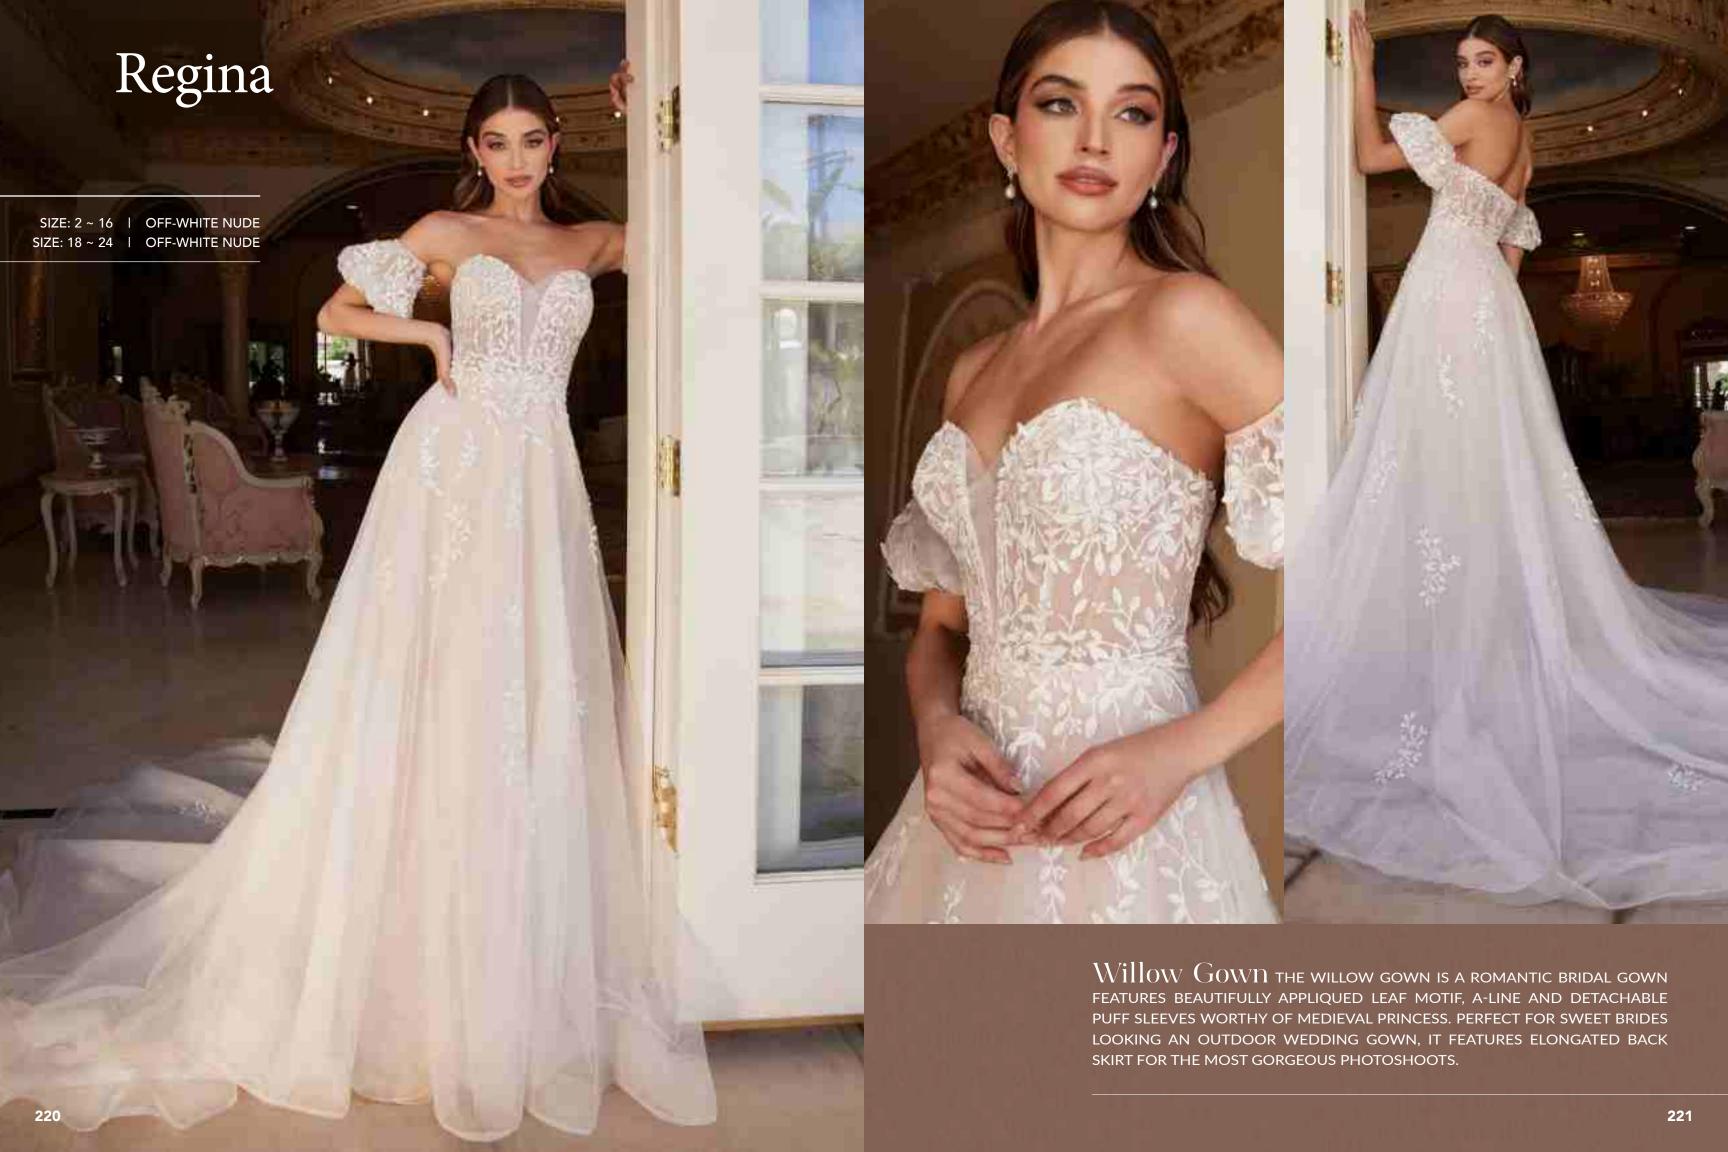

suspended from narrow straps that descend into a deep "v" at the back. Illusion side panels have a cinching effect at the waist and give way to a floor length skirt cut from alternating layers of solid and glittered tulle with a train that sweeps the floor.































































EXQUISITE STRAPLESS MERMAID WEDDING GOWN. A BEAUTIFUL SMALL RHINESTONE BOW BELT CINCHES THE WAISTLINE TO PROVIDE AN EXTRA ELEMENT OF FEMININITY TO CONTRAST THE DARING SWEETHEART NECKLINE AND HER OFF THE SHOULDER DETACHABLE SCALLOPS STRAPS. THE BONED CORSET BODICE ENSURES A COMFORTABLE BUT STYLISH FIT. THIS IS TIMELESS STYLE THAT SPEAKS FOR ITSELF ON SPECIAL WEDDING DAY.