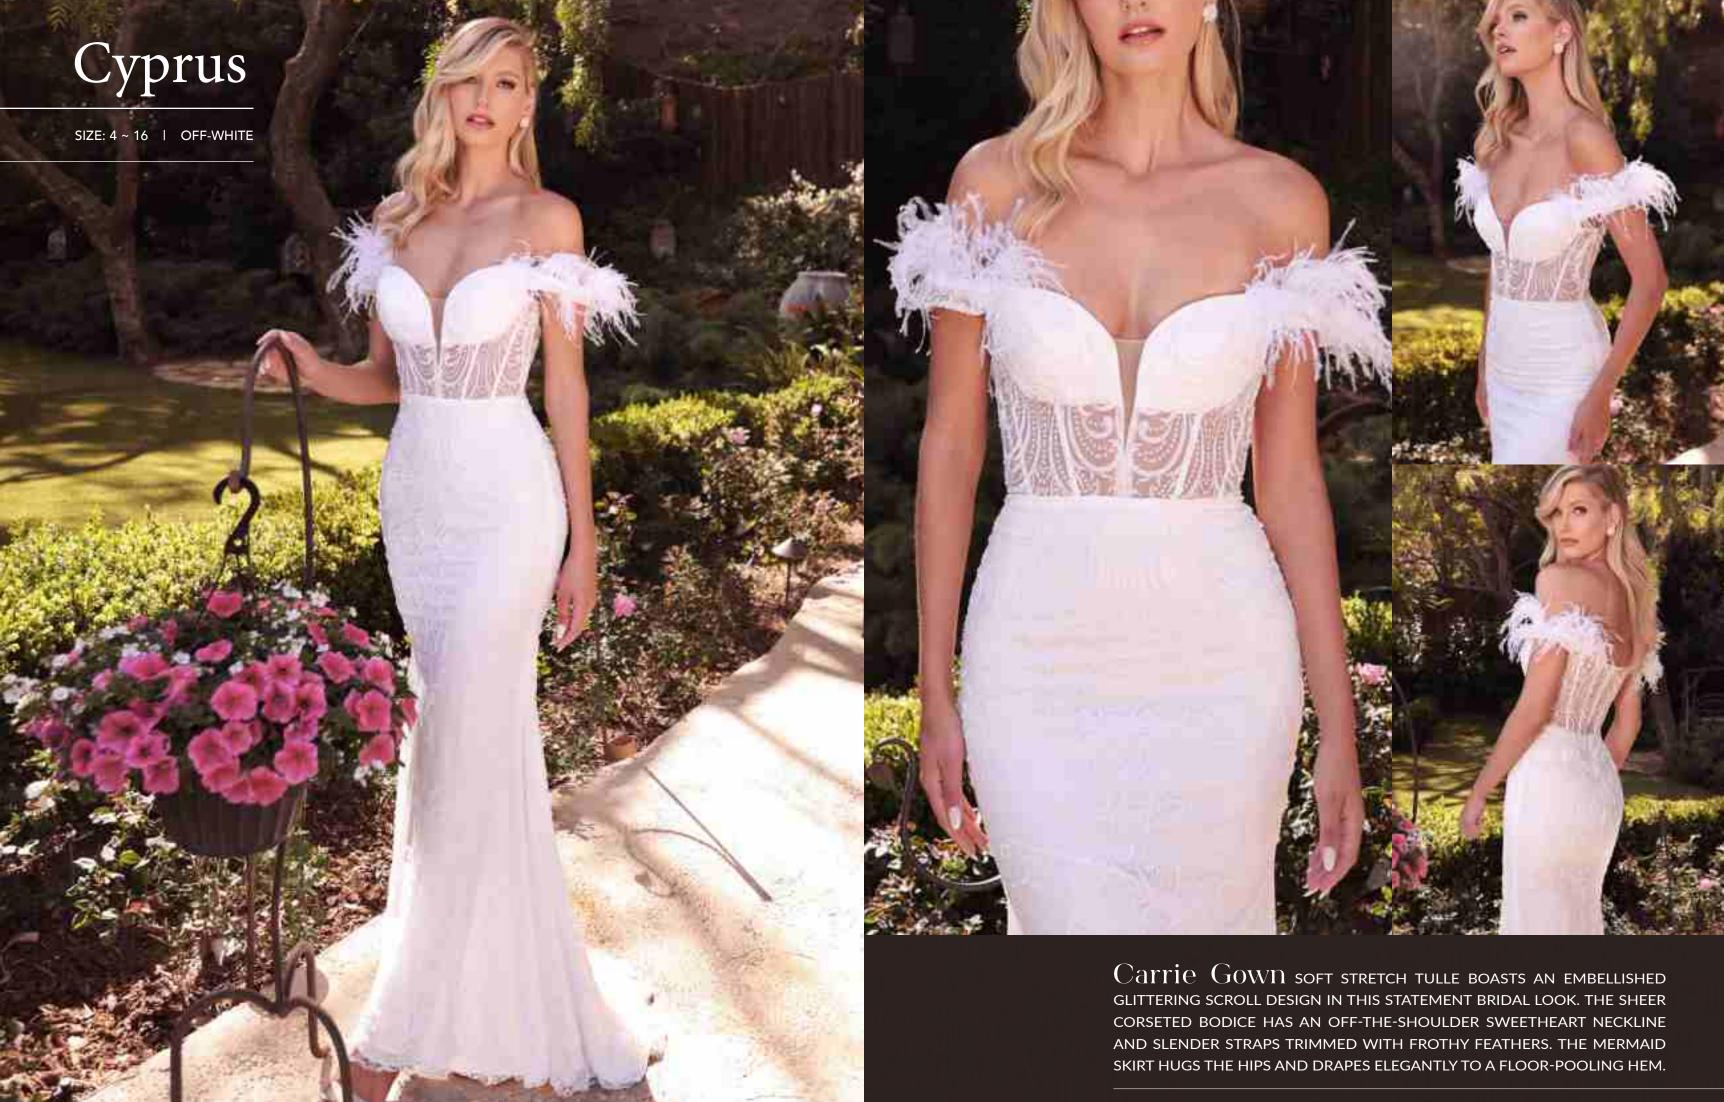

EXQUISITE STRAPLESS MERMAID WEDDING GOWN. A BEAUTIFUL SMALL RHINESTONE BOW BELT CINCHES THE WAISTLINE TO PROVIDE AN EXTRA ELEMENT OF FEMININITY TO CONTRAST THE DARING SWEETHEART NECKLINE AND HER OFF THE SHOULDER DETACHABLE SCALLOPS STRAPS. THE BONED CORSET BODICE ENSURES A COMFORTABLE BUT STYLISH FIT. THIS IS TIMELESS STYLE THAT SPEAKS FOR ITSELF ON SPECIAL WEDDING DAY.