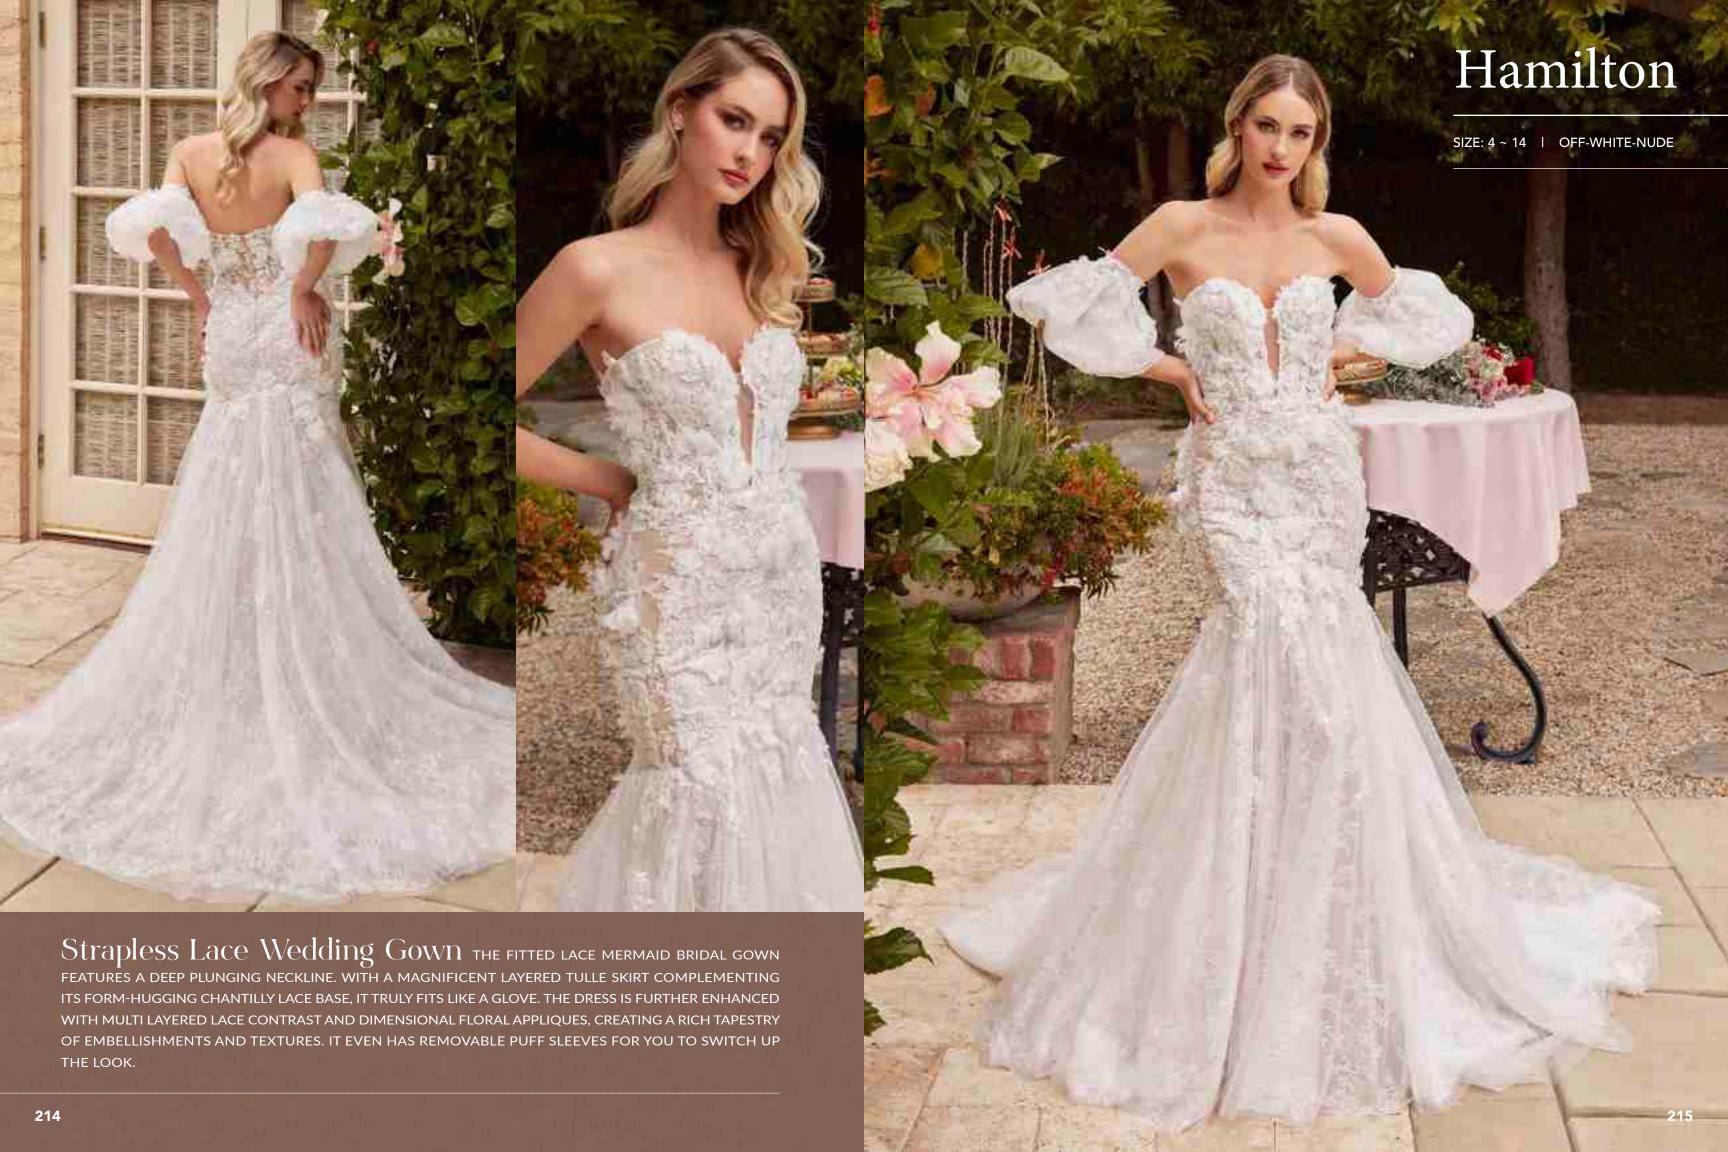

EXQUISITE STRAPLESS MERMAID WEDDING GOWN. A BEAUTIFUL SMALL RHINESTONE BOW BELT CINCHES THE WAISTLINE TO PROVIDE AN EXTRA ELEMENT OF FEMININITY TO CONTRAST THE DARING SWEETHEART NECKLINE AND HER OFF THE SHOULDER DETACHABLE SCALLOPS STRAPS. THE BONED CORSET BODICE ENSURES A COMFORTABLE BUT STYLISH FIT. THIS IS TIMELESS STYLE THAT SPEAKS FOR ITSELF ON SPECIAL WEDDING DAY.