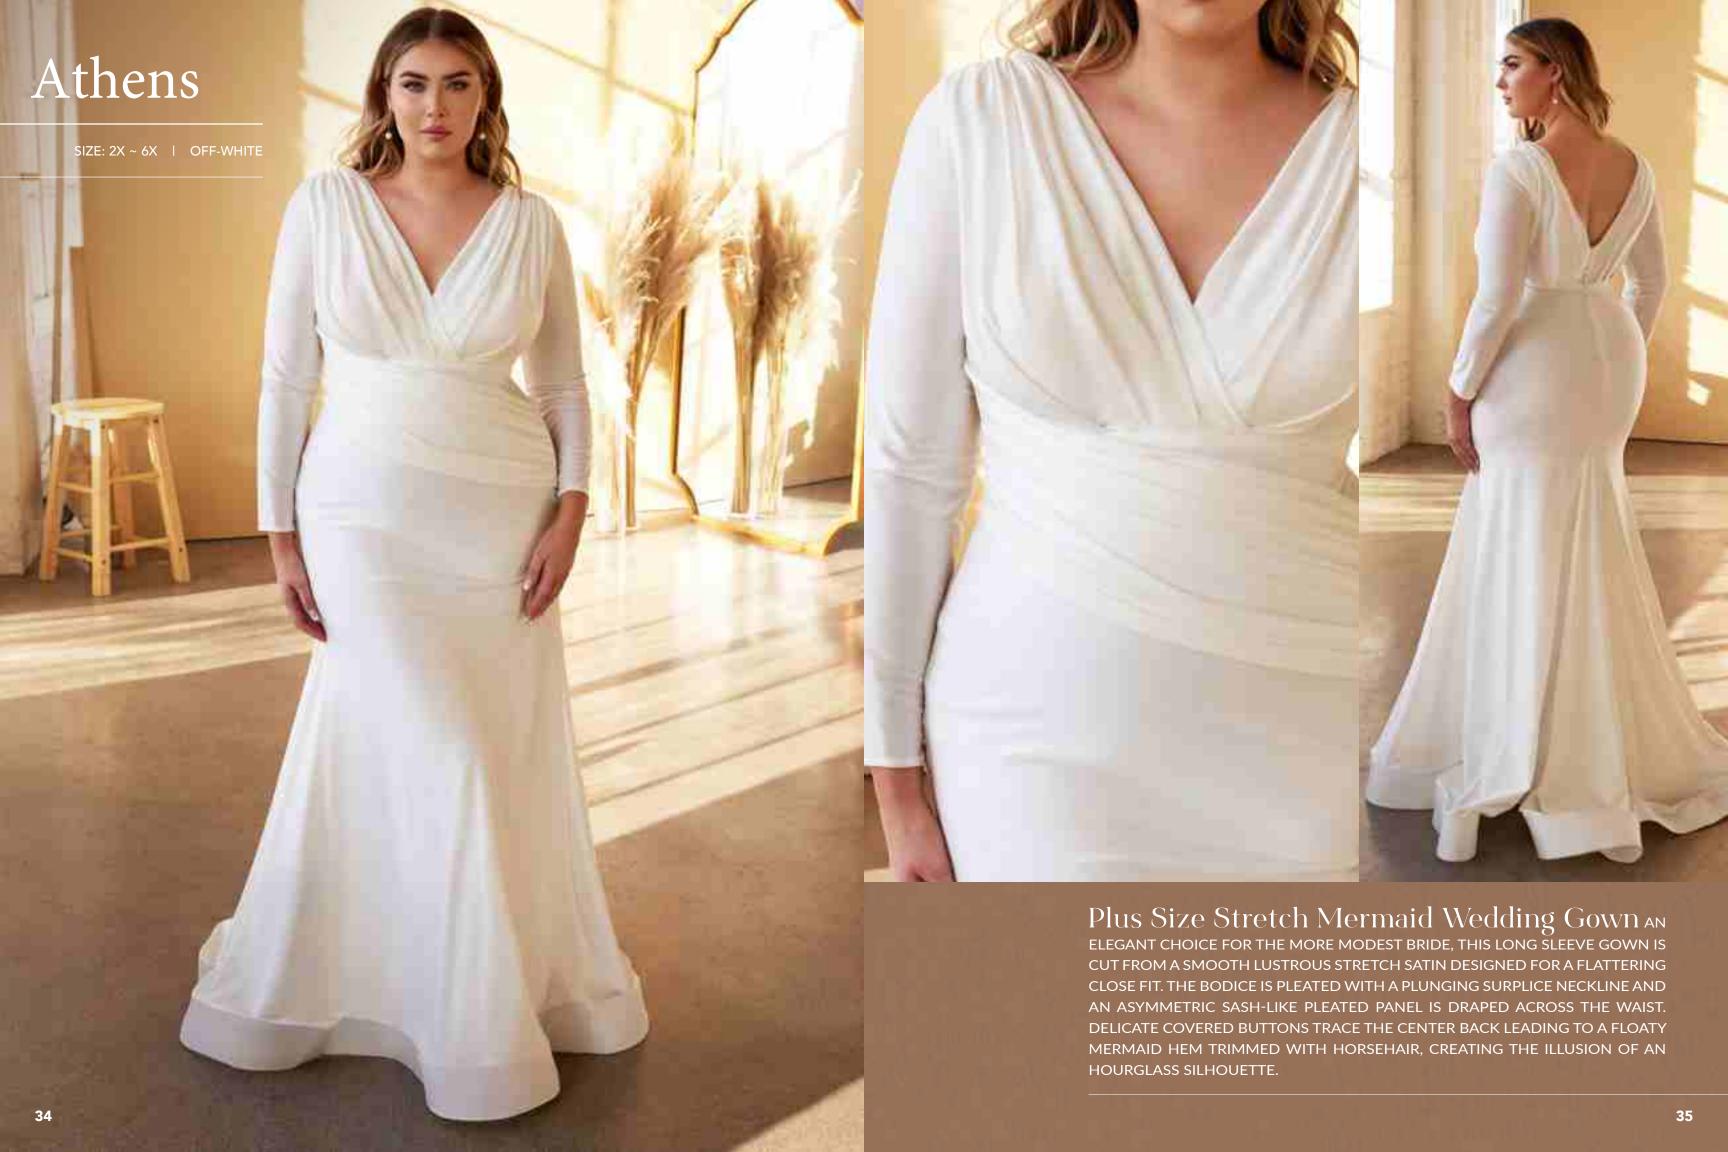

EXQUISITE STRAPLESS MERMAID WEDDING GOWN. A BEAUTIFUL SMALL RHINESTONE BOW BELT CINCHES THE WAISTLINE TO PROVIDE AN EXTRA ELEMENT OF FEMININITY TO CONTRAST THE DARING SWEETHEART NECKLINE AND HER OFF THE SHOULDER DETACHABLE SCALLOPS STRAPS. THE BONED CORSET BODICE ENSURES A COMFORTABLE BUT STYLISH FIT. THIS IS TIMELESS STYLE THAT SPEAKS FOR ITSELF ON SPECIAL WEDDING DAY.