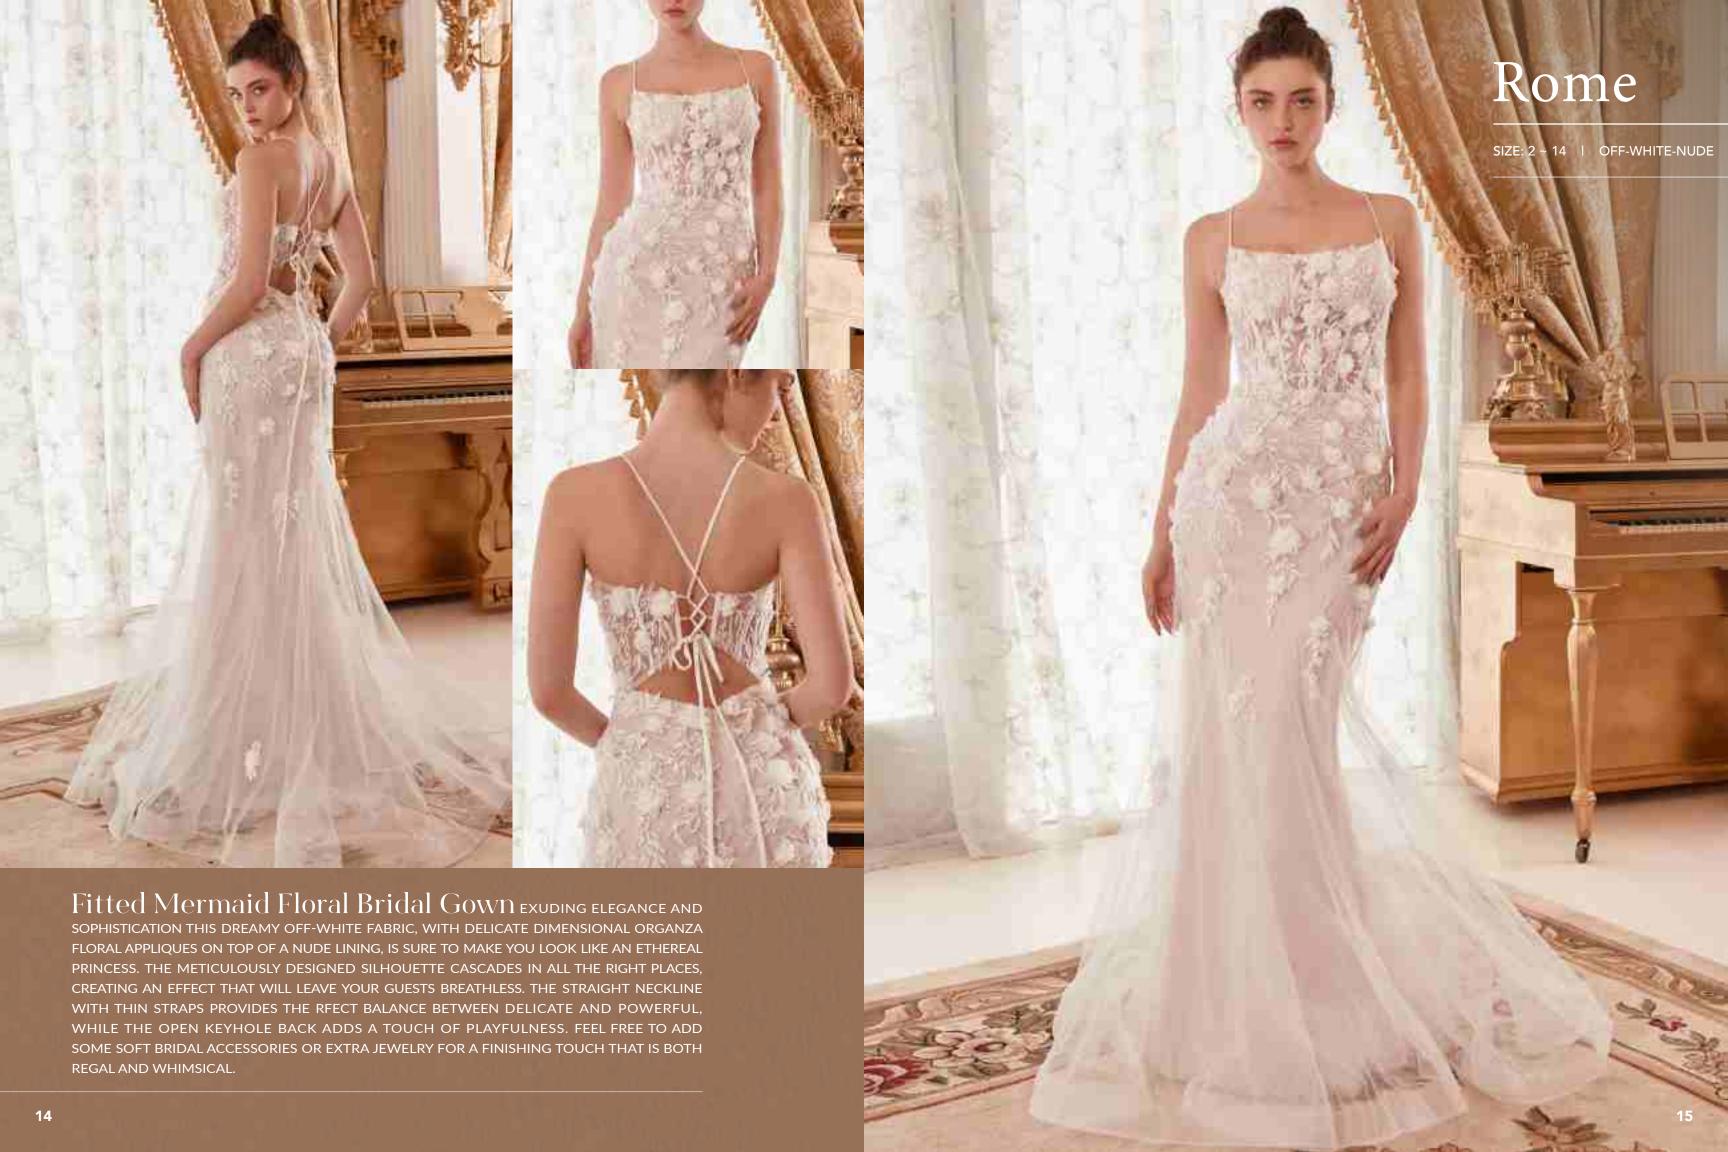

Layered Tulle A-line Bridal Gown brimming with femininity, this dress is rendered in soft tulle and features a sculpting bodice embellished with floral lace, delicate beading and shimmering rhinestone accents that show whispers of skin. The plunging sweetheart neckline is seamlessly suspended from narrow straps that descend into a deep "v" at the back. Illusion side panels have a cinching effect at the waist and give way to a floor length skirt cut from alternating layers of solid and glittered tulle with a train that sweeps the floor.