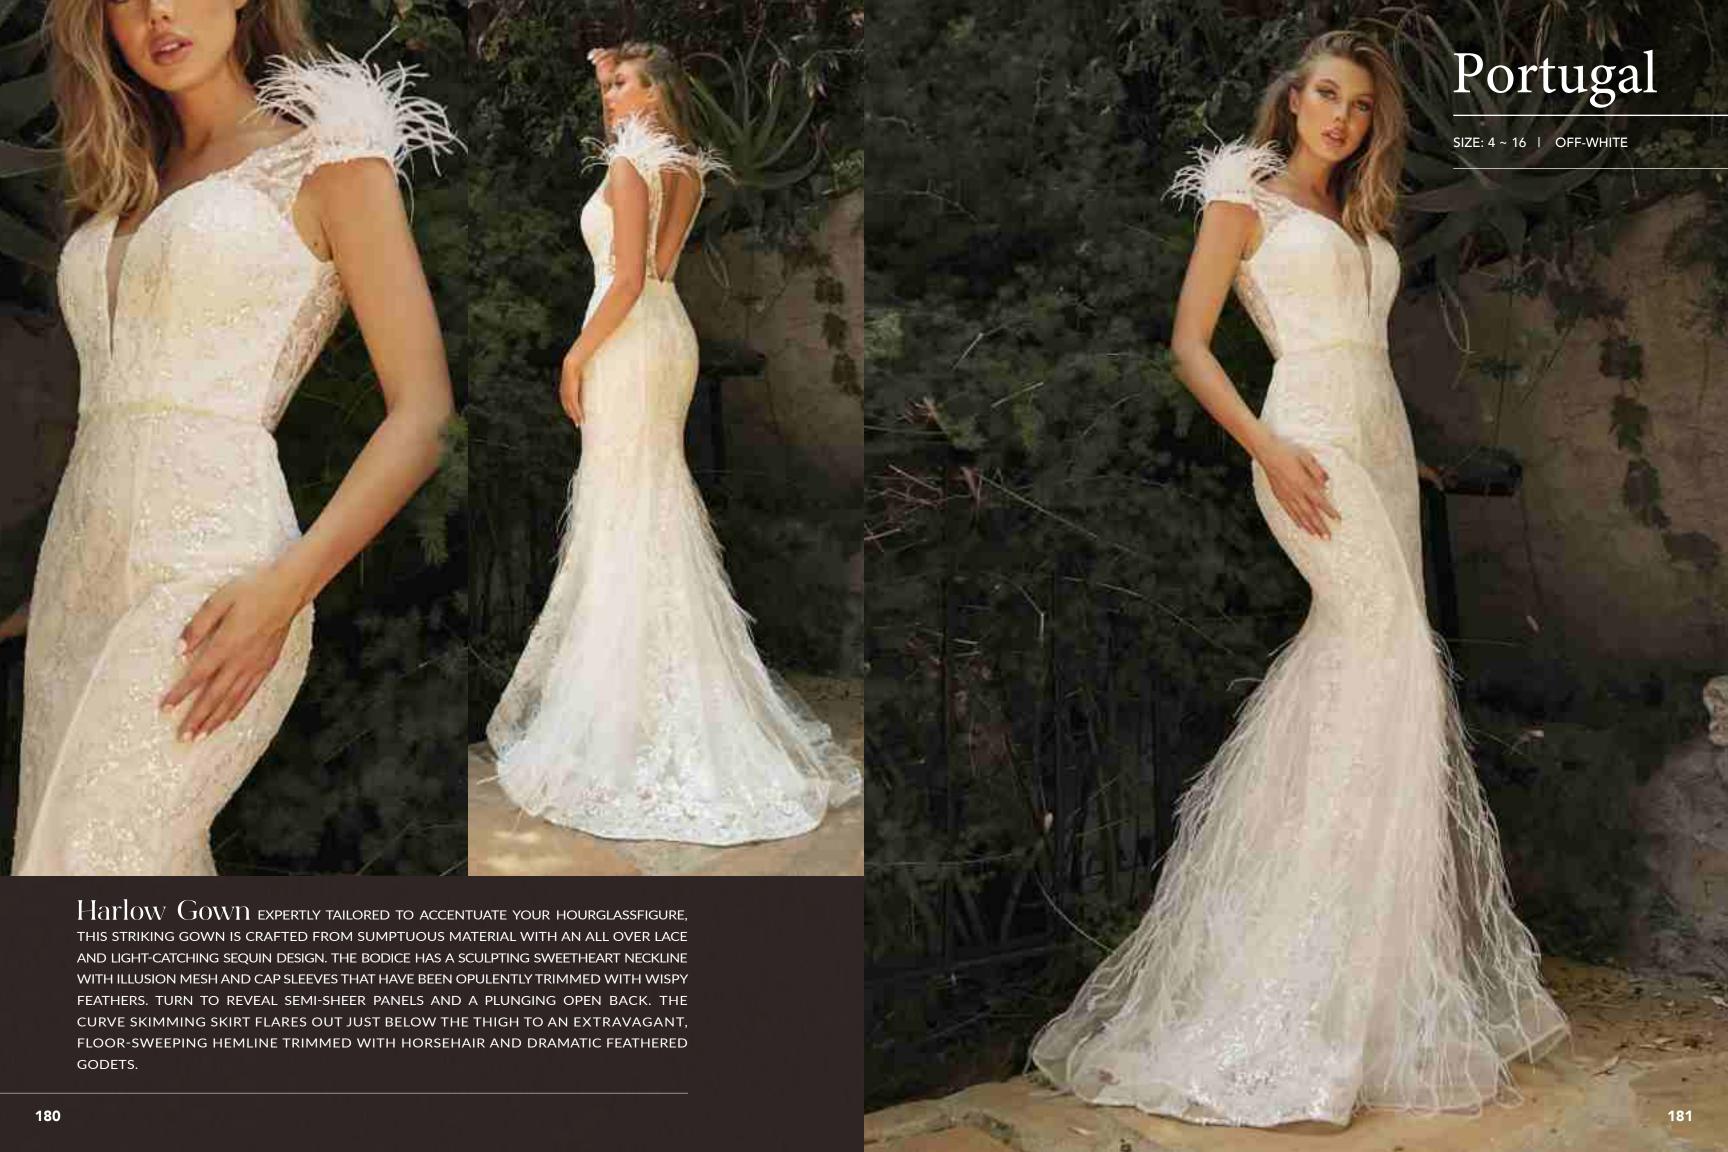

unging sweetheart neckline is seamlessly suspended from narrow straps that descend into a deep "v" at the back. Illusion side panels have a cinching effect at the waist and give way to a floor length skirt cut from alternating layers of solid and glittered tulle with a train that sweeps the floor.































































EXQUISITE STRAPLESS MERMAID WEDDING GOWN. A BEAUTIFUL SMALL RHINESTONE BOW BELT CINCHES THE WAISTLINE TO PROVIDE AN EXTRA ELEMENT OF FEMININITY TO CONTRAST THE DARING SWEETHEART NECKLINE AND HER OFF THE SHOULDER DETACHABLE SCALLOPS STRAPS. THE BONED CORSET BODICE ENSURES A COMFORTABLE BUT STYLISH FIT. THIS IS TIMELESS STYLE THAT SPEAKS FOR ITSELF ON SPECIAL WEDDING DAY.