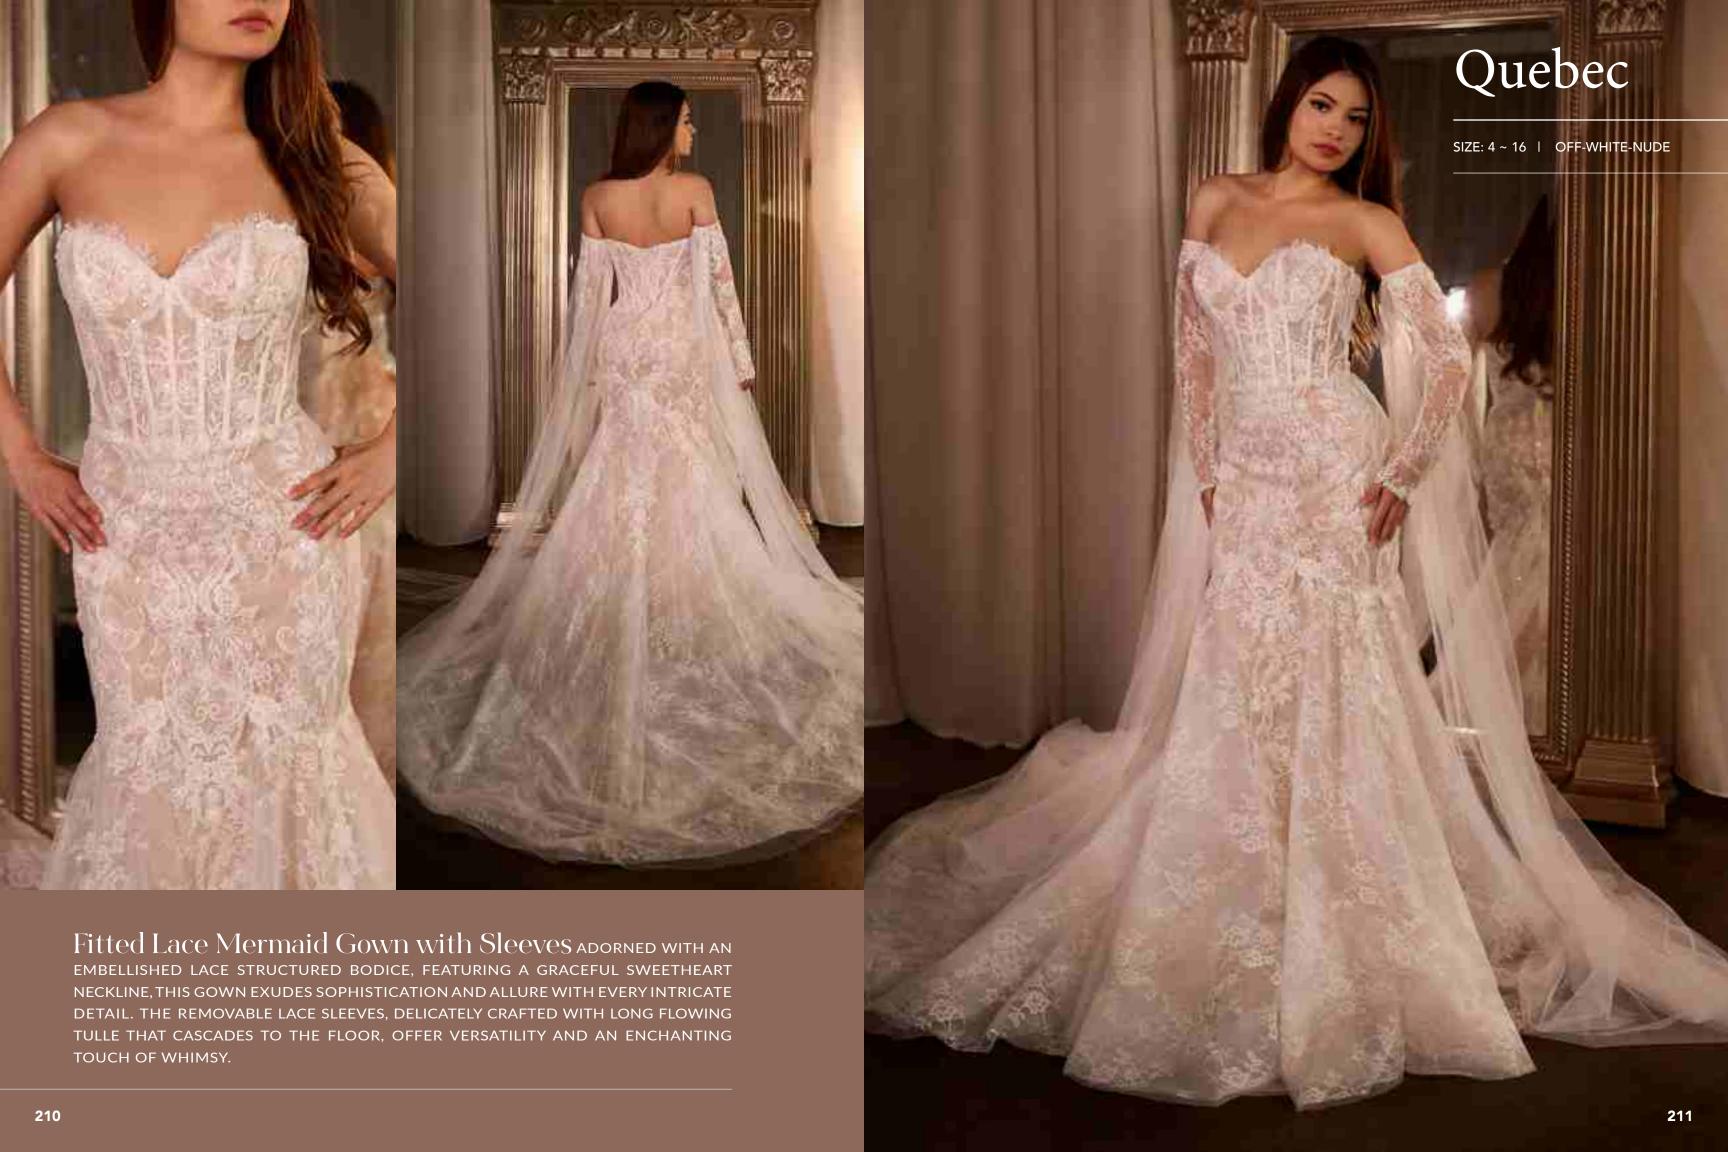

Layered Tulle A-line Bridal Gown brimming with femininity, this dress is rendered in soft tulle and features a sculpting bodice embellished with floral lace, delicate beading and shimmering rhinestone accents that show whispers of skin. The plunging sweetheart neckline is seamlessly suspended from narrow straps that descend into a deep "v" at the back. Illusion side panels have a cinching effect at the waist and give way to a floor length skirt cut from alternating layers of solid and glittered tulle with a train that sweeps the floor.