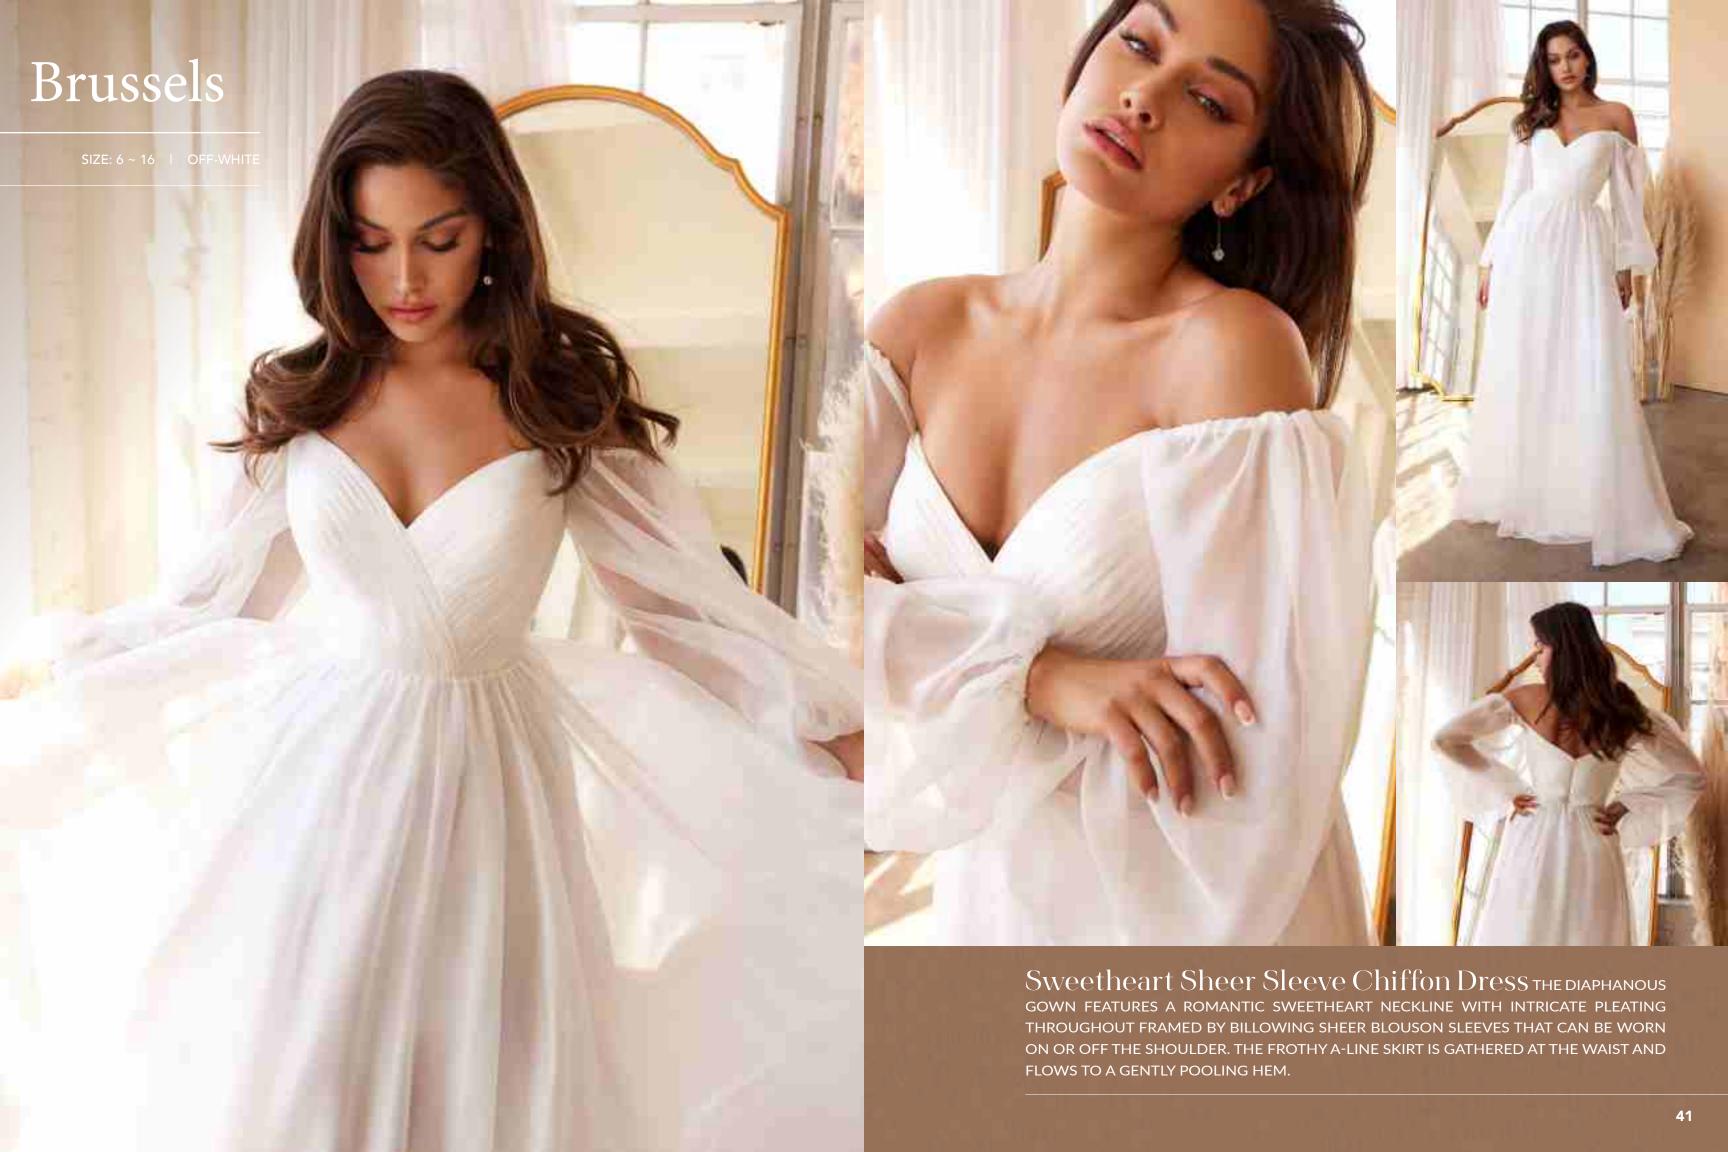

PAGE 05 ~ 75

02

PAGE 76 ~ 187

03

PAGE 188 ~ 247

White

Silver

Gold

2



































Satin Strapless Soft Ball Gown this dreamy satin BRIDAL BALL GOWN IS THE COMPLETE CHIC LOOK. SIMPLE SOPHISTICATION IS EFFORTLESSLY ACHIEVABLE WITH THIS STRAPLESS PLEATED SWEETHEART NECKLINE. THE LEG SLIT CAN BE WORN OPEN FOR A SULTRY LOOK OR TACKED DOWN FOR THE MORE MODEST BRIDE. HORSEHAIR LINES THE HEM FOR RIPPING VOLUME AND SATIN COVERED BUTTONS ADORN THE CENTER BACK ZIPPER.



























Layered Tulle A-line Bridal Gown brimming with femininity, this dress is rendered in soft tulle and features a sculpting bodice embellished with floral lace, delicate beading and shimmering rhinestone accents that show whispers of skin. The plunging sweetheart neckline is seamlessly suspended from narrow straps that descend into a deep "v" at the back. Illusion side panels have a cinching effect at the waist and give way to a floor length skirt cut from alternating layers of solid and glittered tulle with a train that sweeps the floor.































































EXQUISITE STRAPLESS MERMAID WEDDING GOWN. A BEAUTIFUL SMALL RHINESTONE BOW BELT CINCHES THE WAISTLINE TO PROVIDE AN EXTRA ELEMENT OF FEMININITY TO CONTRAST THE DARING SWEETHEART