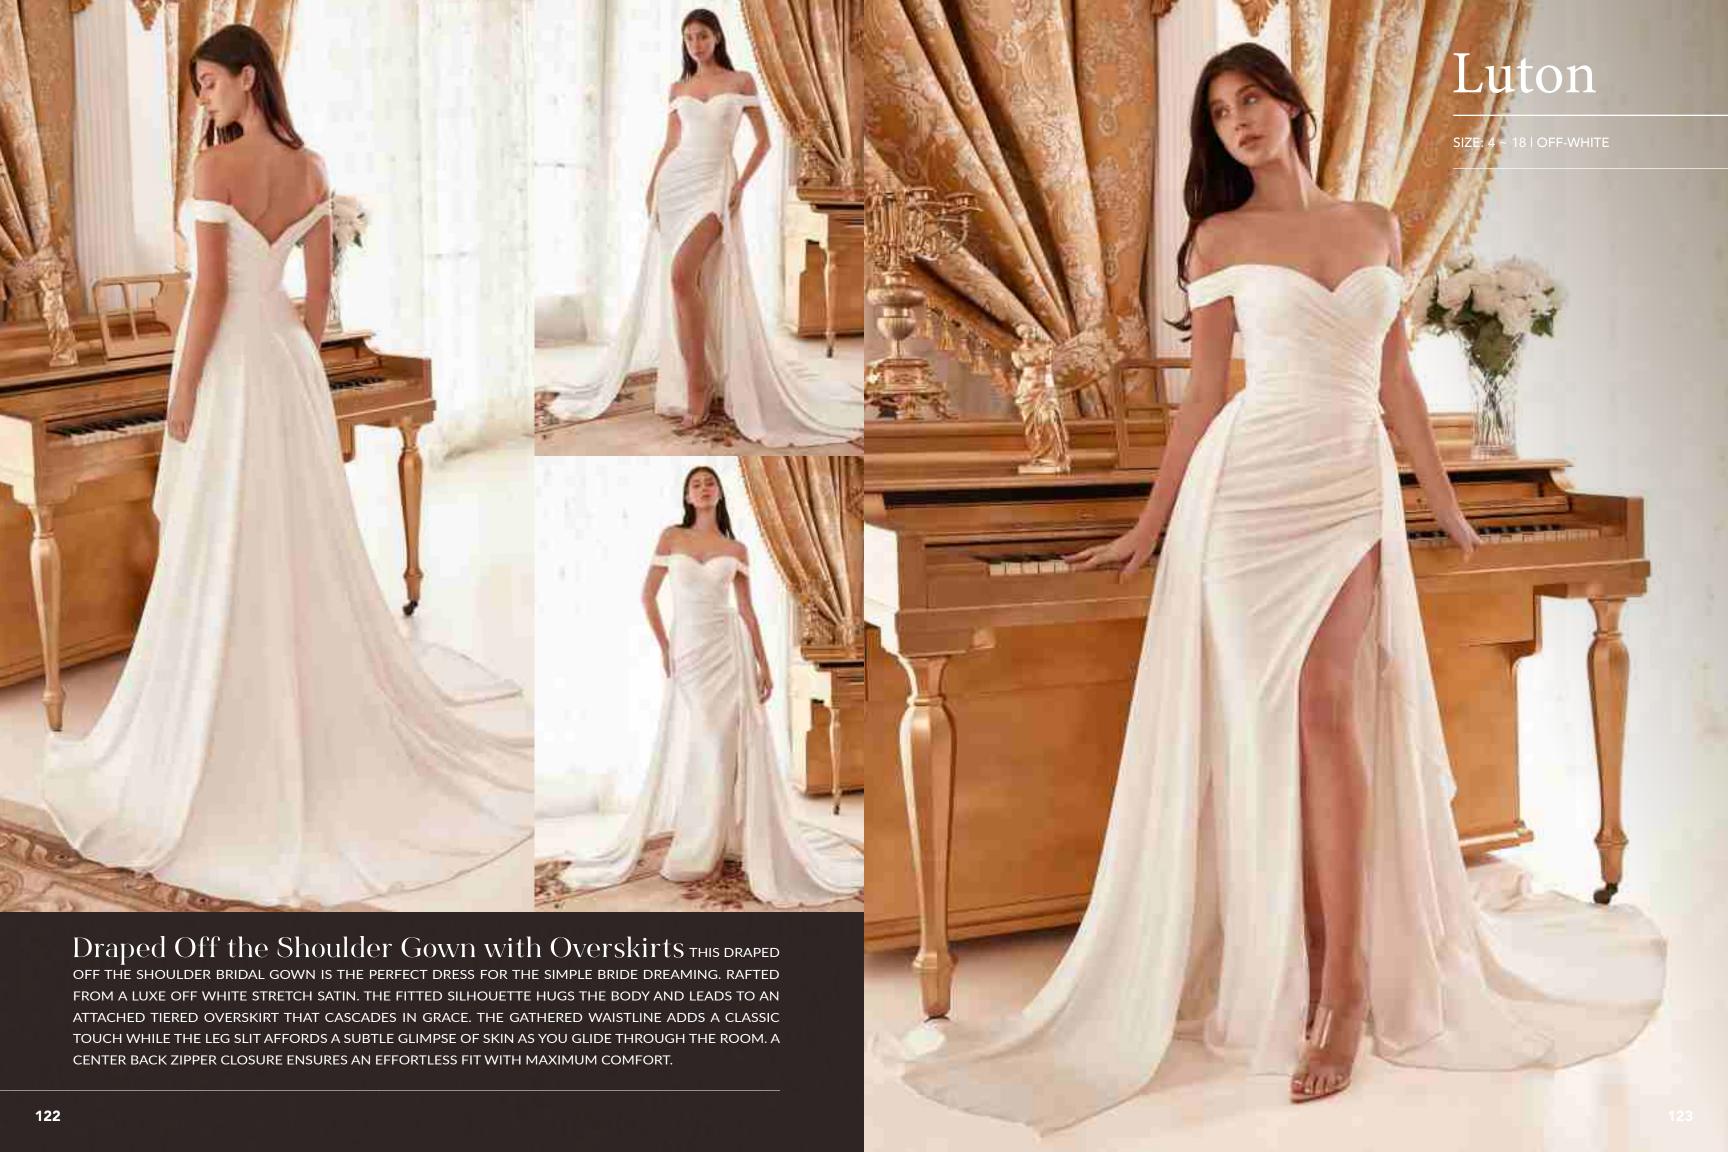

2

Satin Strapless Soft Ball Gown this dreamy satin BRIDAL BALL GOWN IS THE COMPLETE CHIC LOOK. SIMPLE SOPHISTICATION IS EFFORTLESSLY ACHIEVABLE WITH THIS STRAPLESS PLEATED SWEETHEART NECKLINE. THE LEG SLIT CAN BE WORN OPEN FOR A SULTRY LOOK OR TACKED DOWN FOR THE MORE MODEST BRIDE. HORSEHAIR LINES THE HEM FOR RIPPING VOLUME AND SATIN COVERED BUTTONS ADORN THE CENTER BACK ZIPPER.