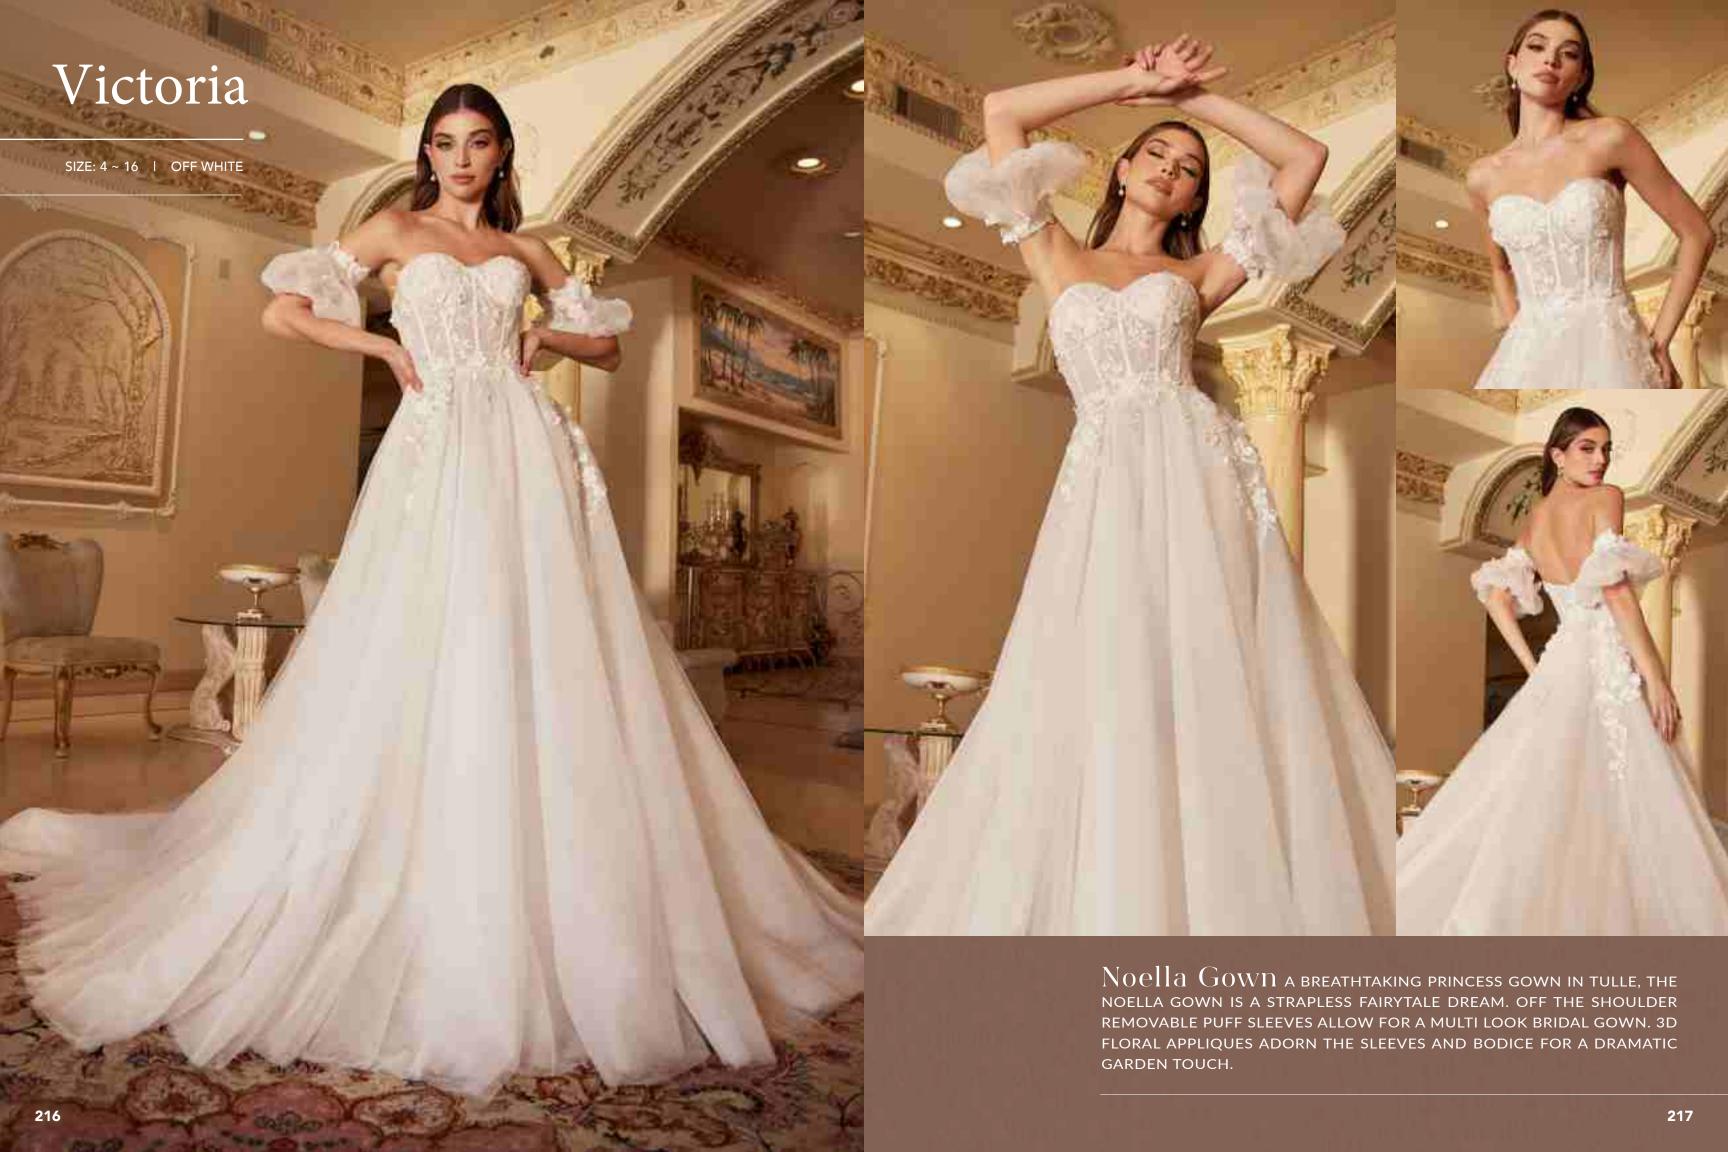

Layered Tulle A-line Bridal Gown brimming with femininity, this dress is rendered in soft tulle and features a sculpting bodice embellished with floral lace, delicate beading and shimmering rhinestone accents that show whispers of skin. The plunging sweetheart neckline is seamlessly suspended from narrow straps that descend into a deep "v" at the back. Illusion side panels have a cinching effect at the waist and give way to a floor length skirt cut from alternating layers of solid and glittered tulle with a train that sweeps the floor.