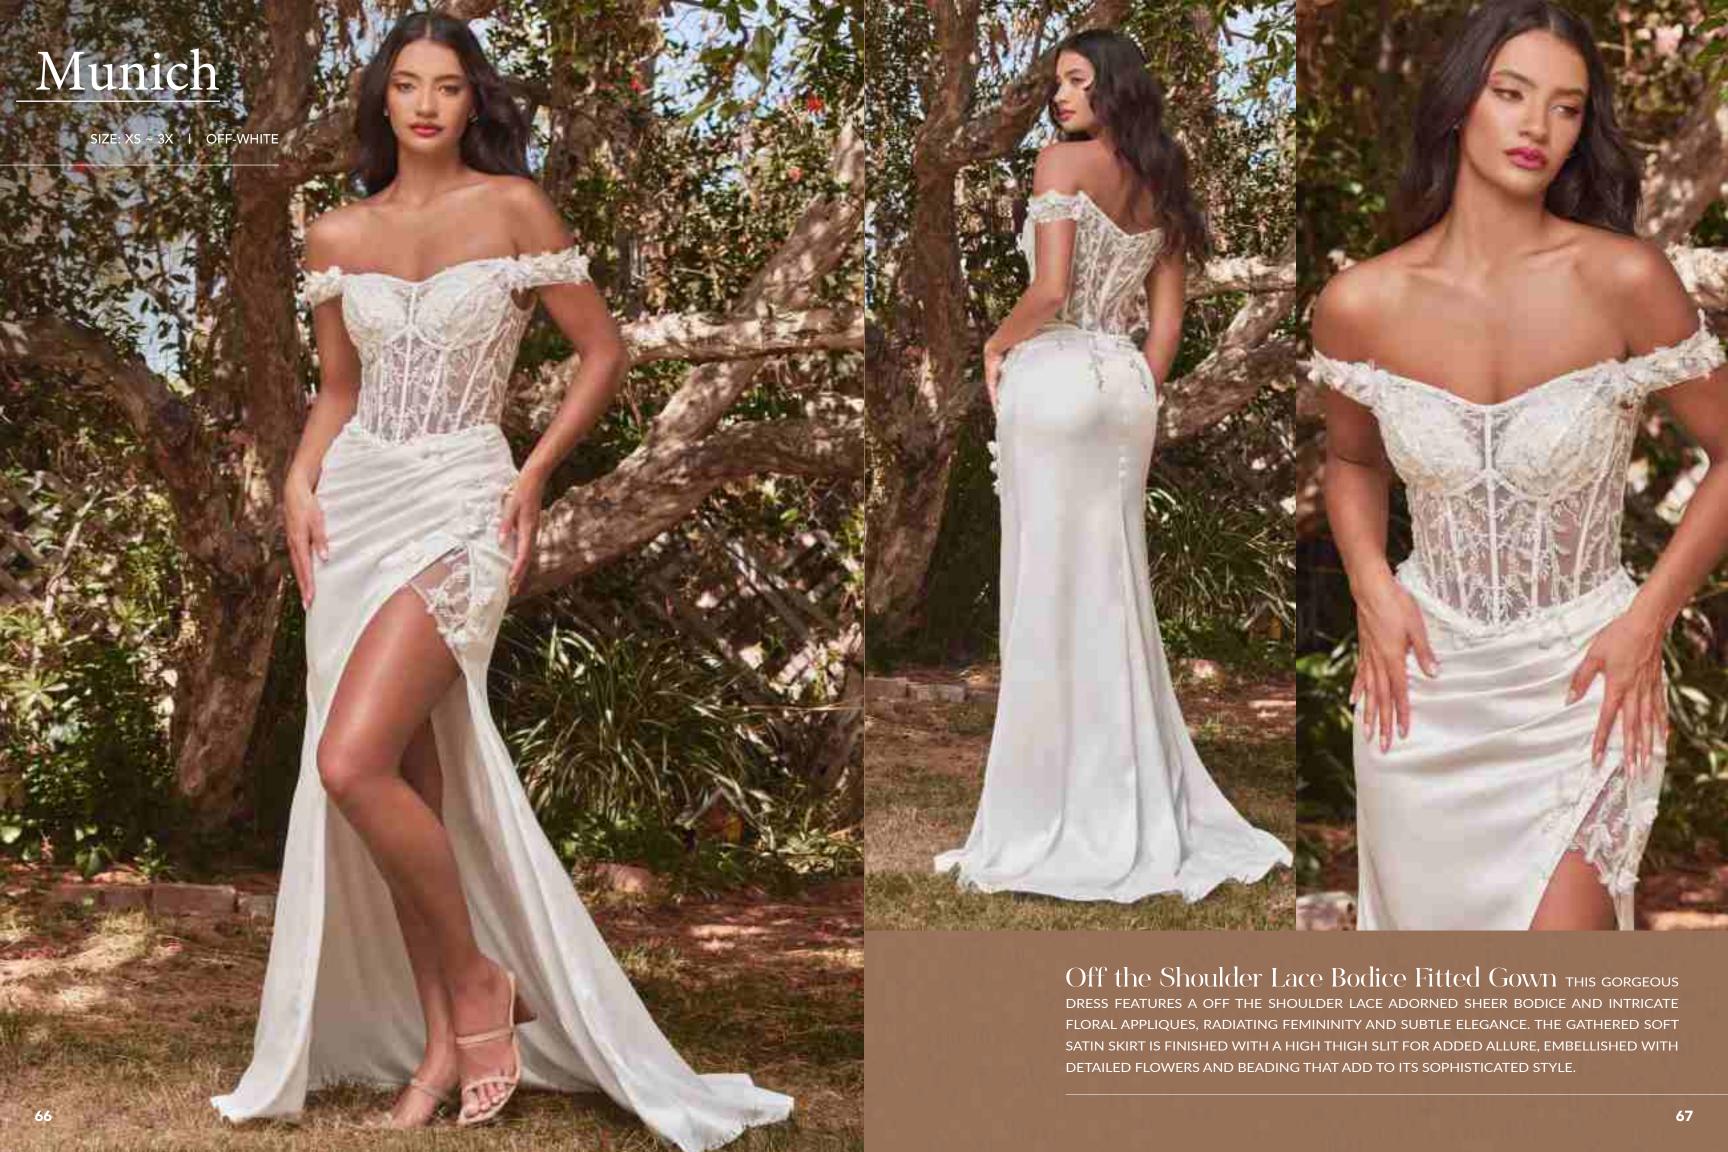

EXQUISITE STRAPLESS MERMAID WEDDING GOWN. A BEAUTIFUL SMALL RHINESTONE BOW BELT CINCHES THE WAISTLINE TO PROVIDE AN EXTRA ELEMENT OF FEMININITY TO CONTRAST THE DARING SWEETHEART NECKLINE AND HER OFF THE SHOULDER DETACHABLE SCALLOPS STRAPS. THE BONED CORSET BODICE ENSURES A COMFORTABLE BUT STYLISH FIT. THIS IS TIMELESS STYLE THAT SPEAKS FOR ITSELF ON SPECIAL WEDDING DAY.