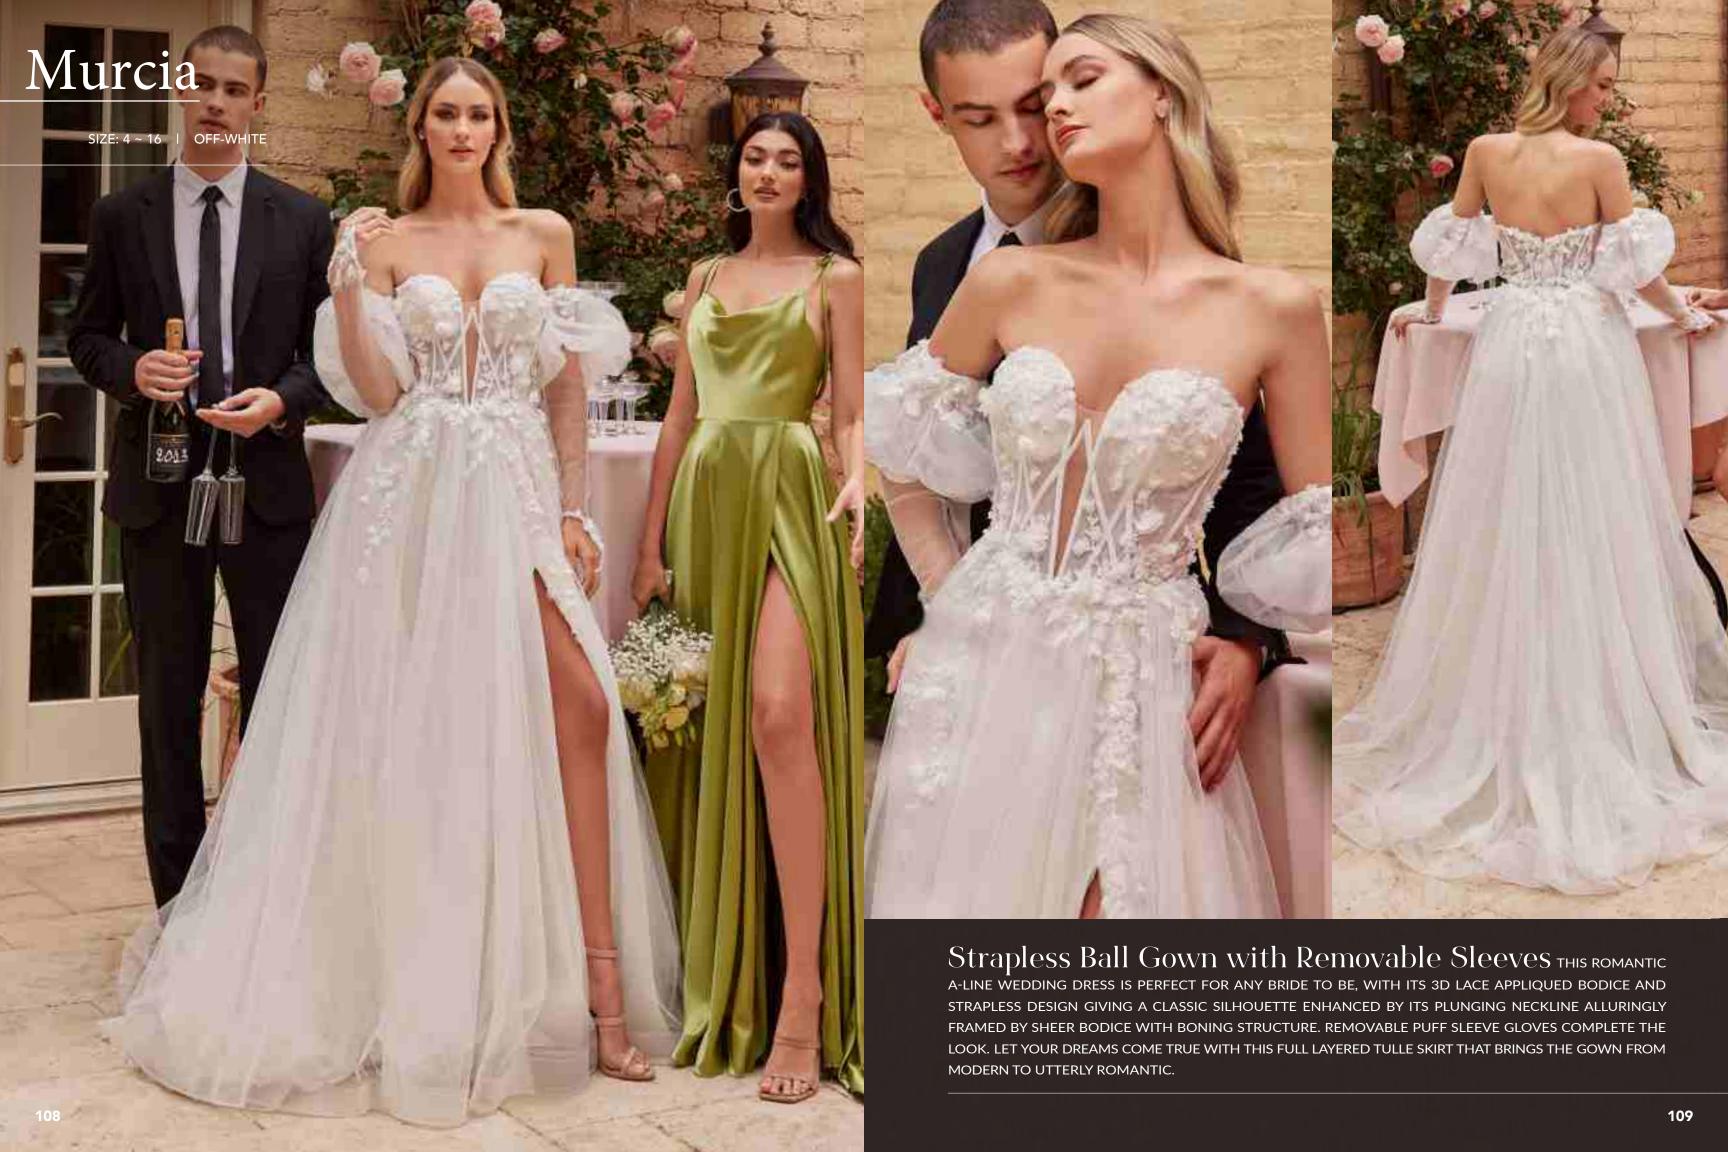

T CAN BE WORN OPEN FOR A SULTRY LOOK OR TACKED DOWN FOR THE MORE MODEST BRIDE. HORSEHAIR LINES THE HEM FOR RIPPING VOLUME AND SATIN COVERED BUTTONS ADORN THE CENTER BACK ZIPPER.



























Layered Tulle A-line Bridal Gown brimming with femininity, this dress is rendered in soft tulle and features a sculpting bodice embellished with floral lace, delicate beading and shimmering rhinestone accents that show whispers of skin. The plunging sweetheart neckline is seamlessly suspended from narrow straps that descend into a deep "v" at the back. Illusion side panels have a cinching effect at the waist and give way to a floor length skirt cut from alternating layers of solid and glittered tulle with a train that sweeps the floor.































































EXQUISITE STRAPLESS MERMAID WEDDING GOWN. A BEAUTIFUL SMALL RHINESTONE BOW BELT CINCHES THE WAISTLINE TO PROVIDE AN EXTRA ELEMENT OF FEMININITY TO CONTRAST THE DARING SWEETHEART NECKLINE AND HER OFF THE SHOULDER DETACHABLE SCALLOPS STRAPS. THE BONED CORSET BODICE ENSURES A COMFORTABLE BUT STYLISH FIT. THIS IS TIMELESS STYLE THAT SPEAKS FOR ITSELF ON SPECIAL WEDDING DAY.