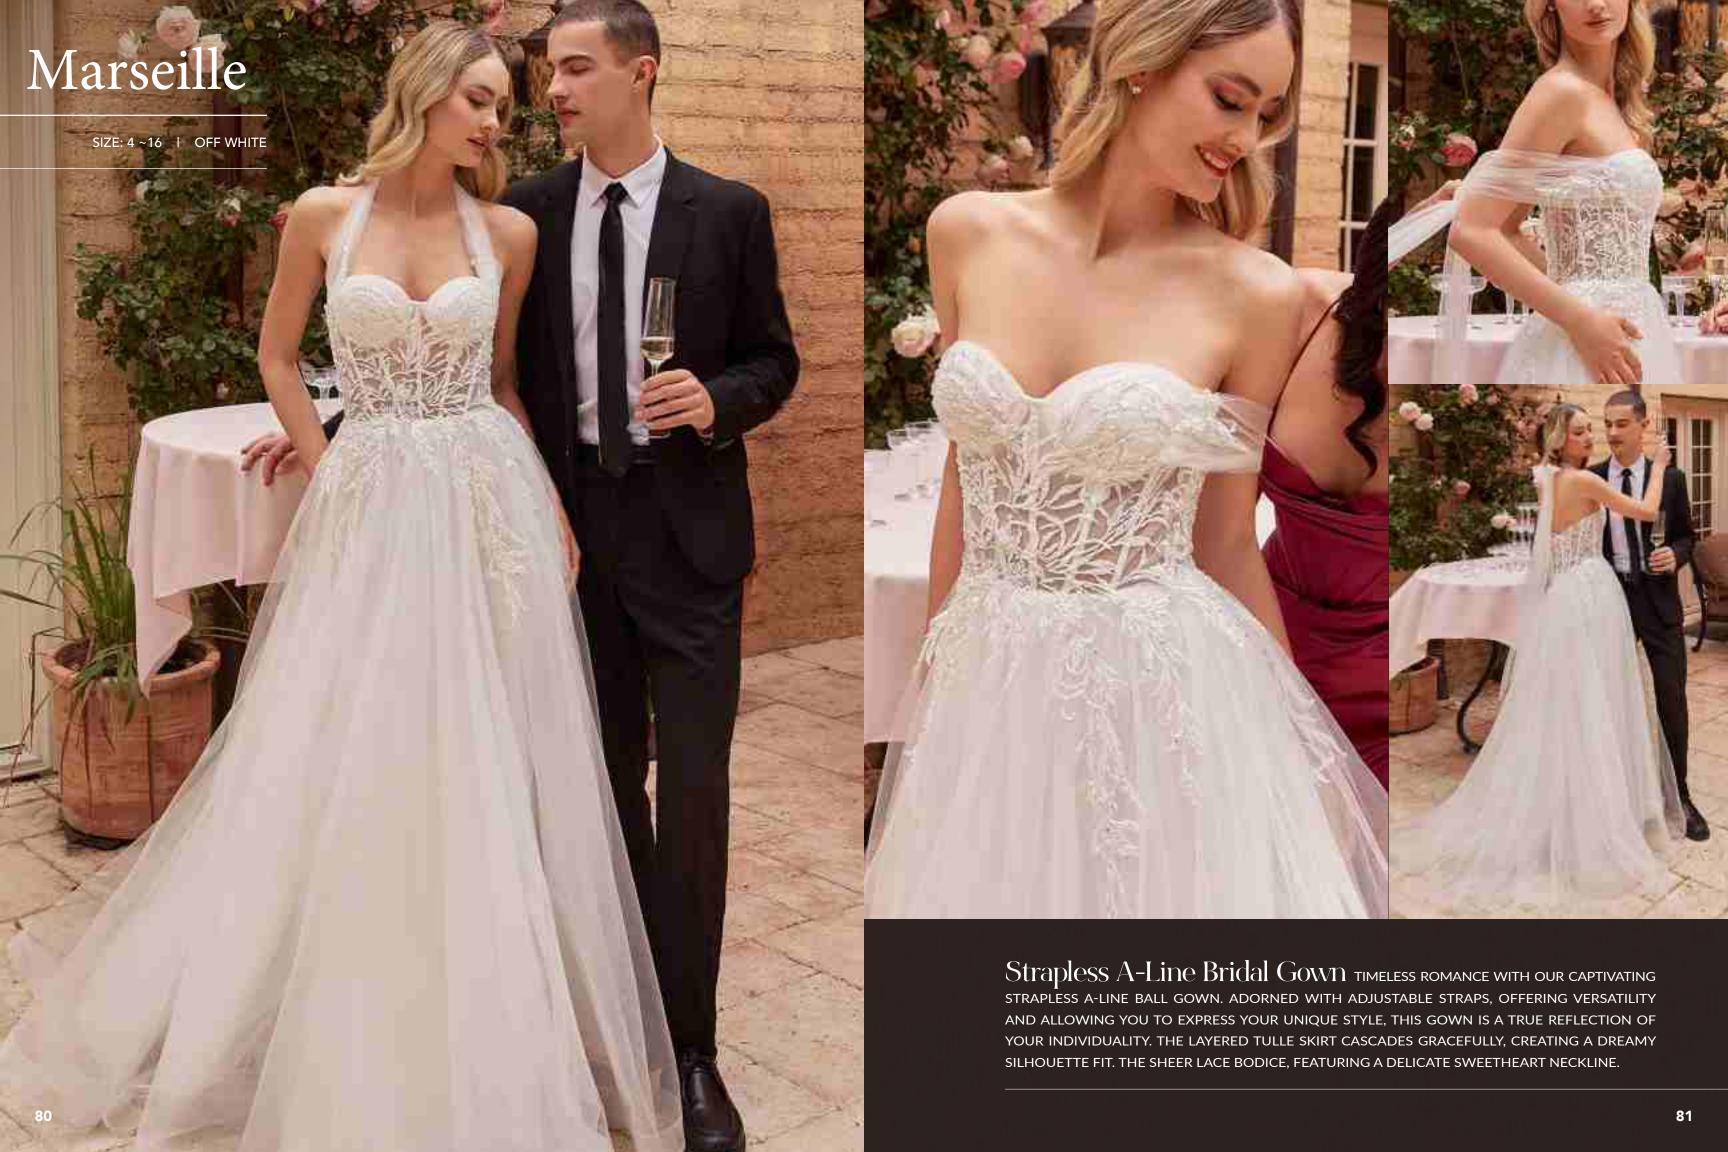

EXQUISITE STRAPLESS MERMAID WEDDING GOWN. A BEAUTIFUL SMALL RHINESTONE BOW BELT CINCHES THE WAISTLINE TO PROVIDE AN EXTRA ELEMENT OF FEMININITY TO CONTRAST THE DARING SWEETHEART NECKLINE AND HER OFF THE SHOULDER DETACHABLE SCALLOPS STRAPS. THE BONED CORSET BODICE ENSURES A COMFORTABLE BUT STYLISH FIT. THIS IS TIMELESS STYLE THAT SPEAKS FOR ITSELF ON SPECIAL WEDDING DAY.