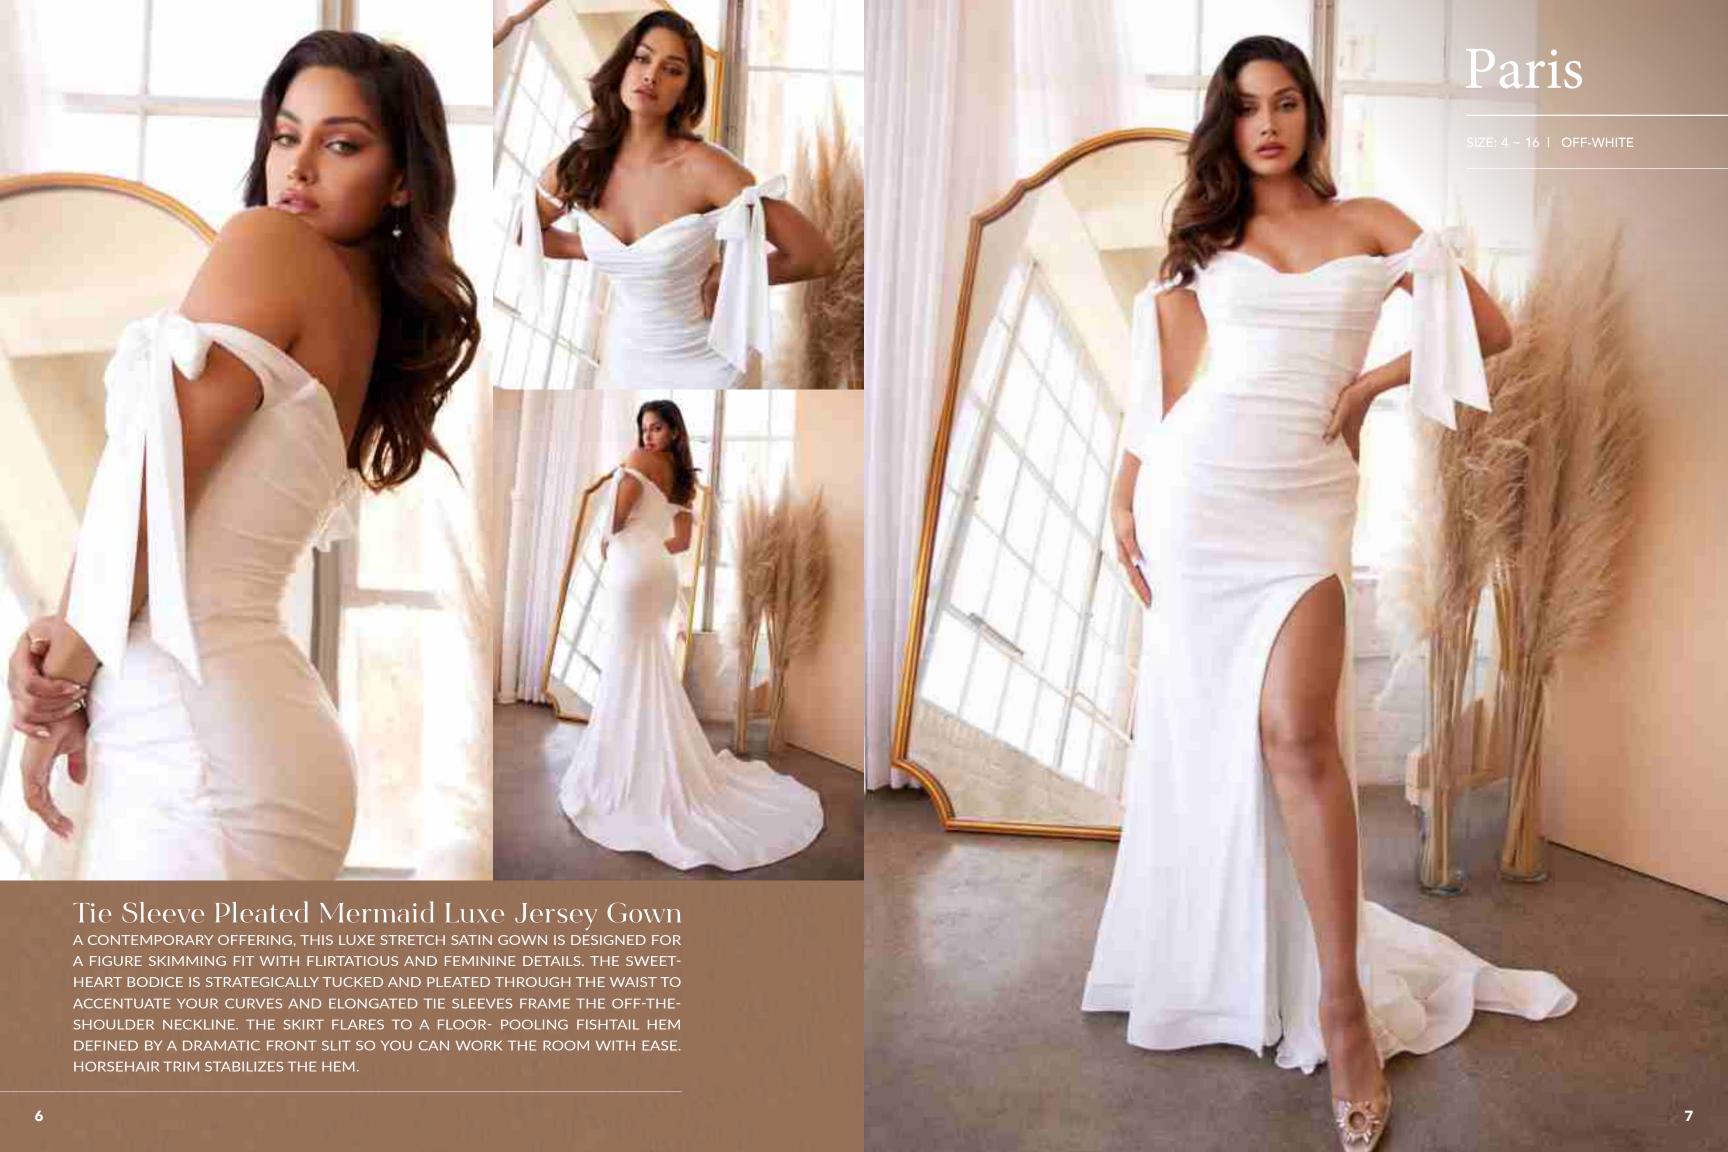

Layered Tulle A-line Bridal Gown brimming with femininity, this dress is rendered in soft tulle and features a sculpting bodice embellished with floral lace, delicate beading and shimmering rhinestone accents that show whispers of skin. The plunging sweetheart neckline is seamlessly suspended from narrow straps that descend into a deep "v" at the back. Illusion side panels have a cinching effect at the waist and give way to a floor length skirt cut from alternating layers of solid and glittered tulle with a train that sweeps the floor.