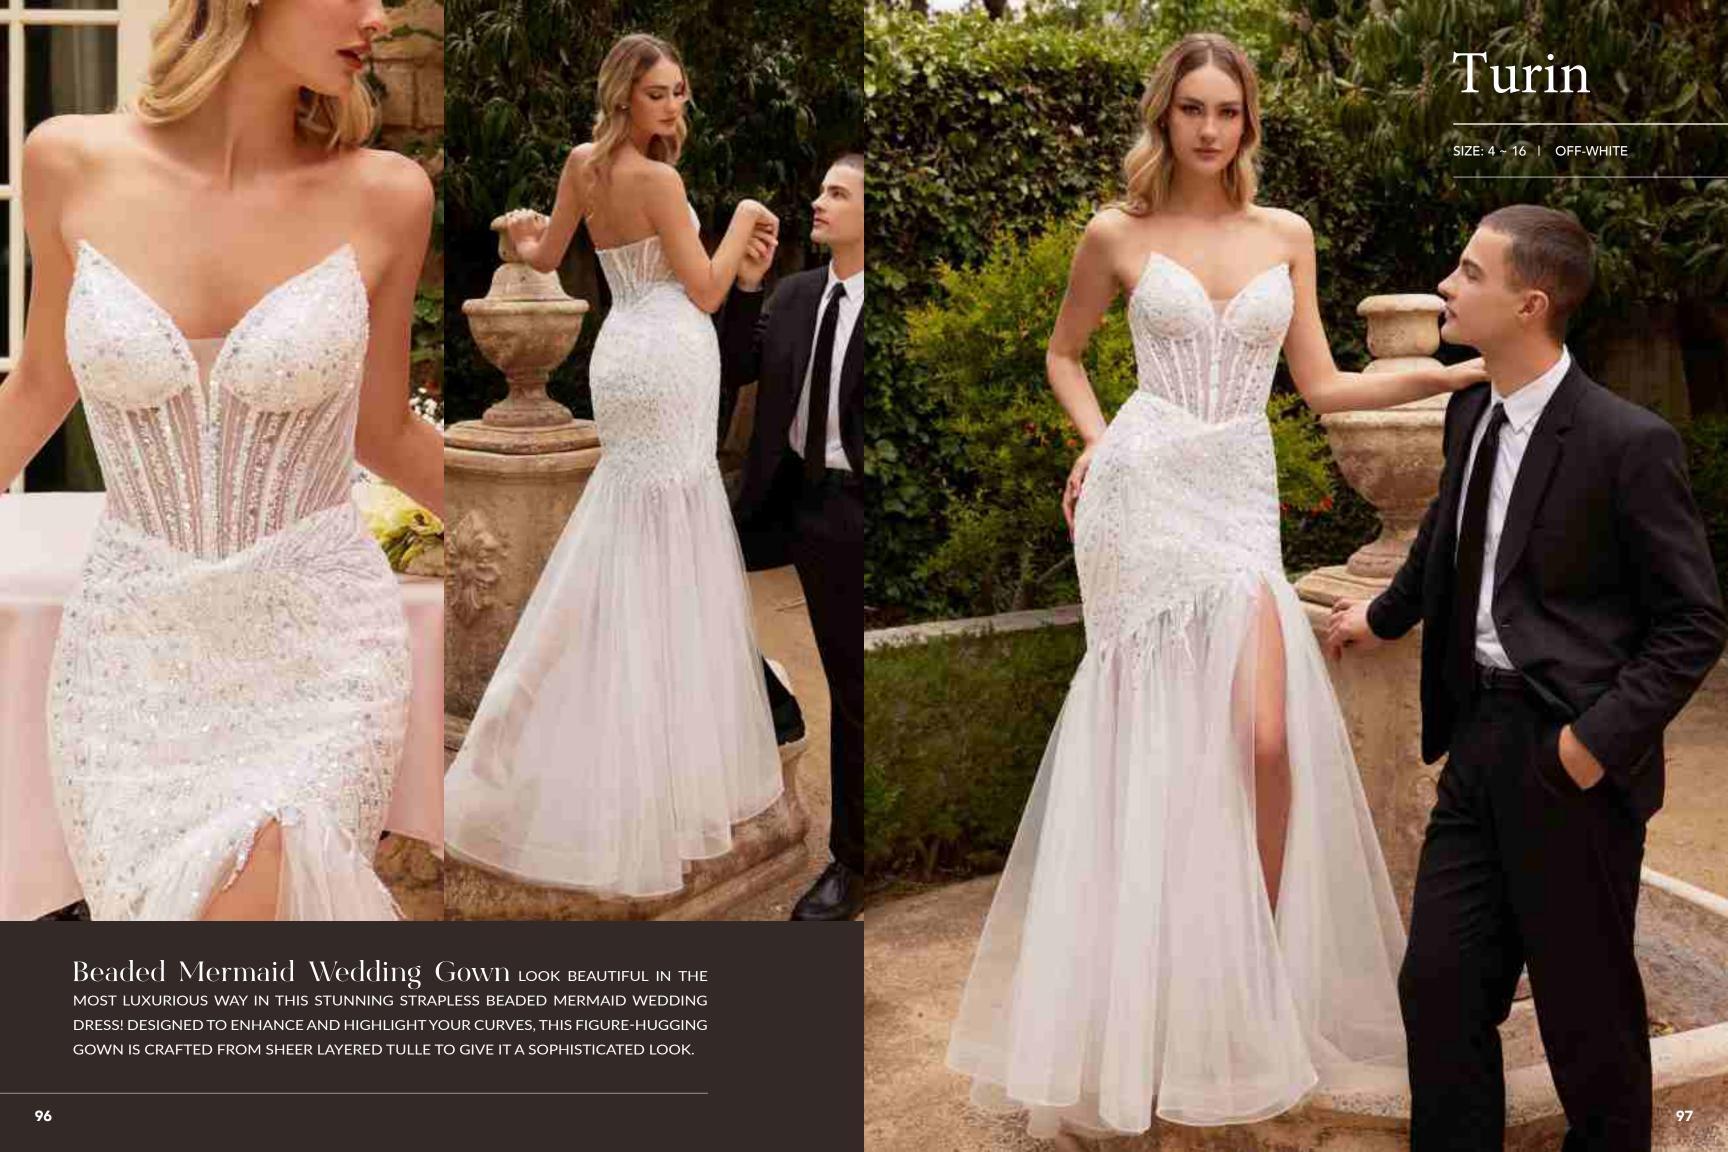

EXQUISITE STRAPLESS MERMAID WEDDING GOWN. A BEAUTIFUL SMALL RHINESTONE BOW BELT CINCHES THE WAISTLINE TO PROVIDE AN EXTRA ELEMENT OF FEMININITY TO CONTRAST THE DARING SWEETHEART NECKLINE AND HER OFF THE SHOULDER DETACHABLE SCALLOPS STRAPS. THE BONED CORSET BODICE ENSURES A COMFORTABLE BUT STYLISH FIT. THIS IS TIMELESS STYLE THAT SPEAKS FOR ITSELF ON SPECIAL WEDDING DAY.