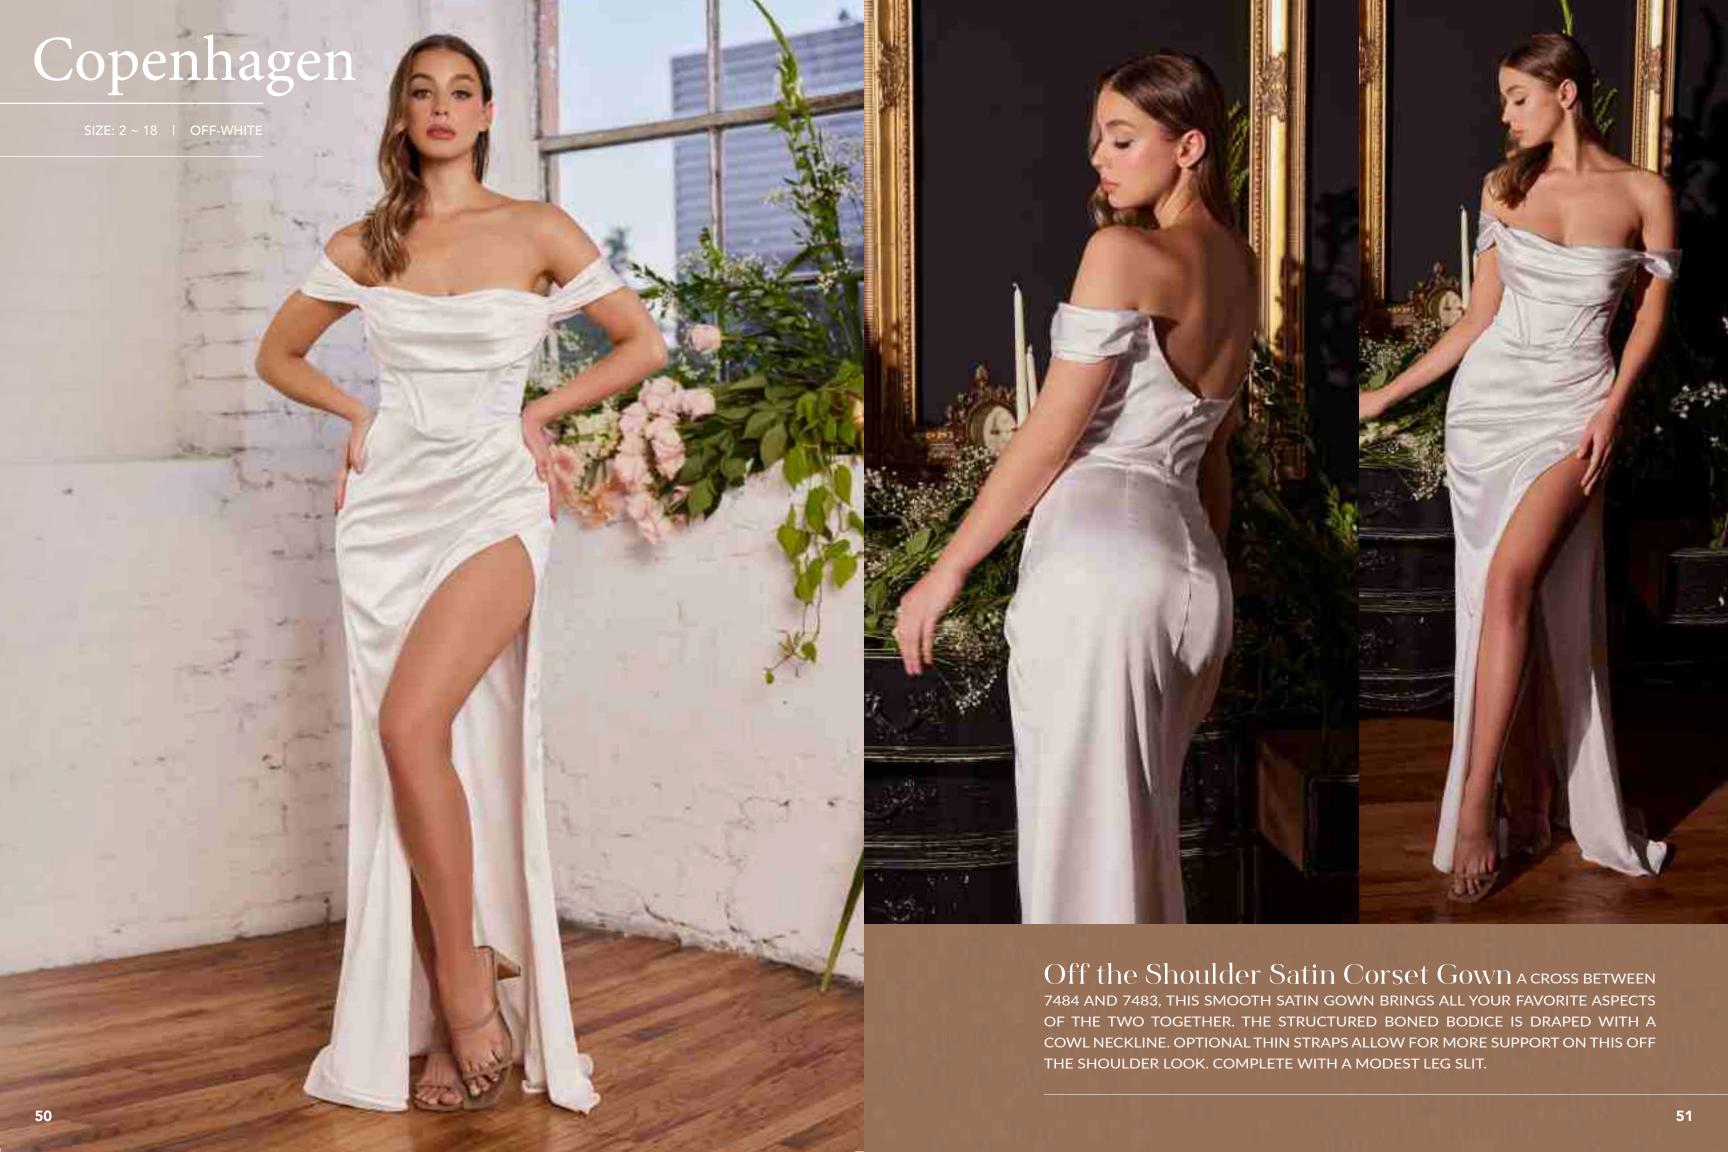

EXQUISITE STRAPLESS MERMAID WEDDING GOWN. A BEAUTIFUL SMALL RHINESTONE BOW BELT CINCHES THE WAISTLINE TO PROVIDE AN EXTRA ELEMENT OF FEMININITY TO CONTRAST THE DARING SWEETHEART NECKLINE AND HER OFF THE SHOULDER DETACHABLE SCALLOPS STRAPS. THE BONED CORSET BODICE ENSURES A COMFORTABLE BUT STYLISH FIT. THIS IS TIMELESS STYLE THAT SPEAKS FOR ITSELF ON SPECIAL WEDDING DAY.