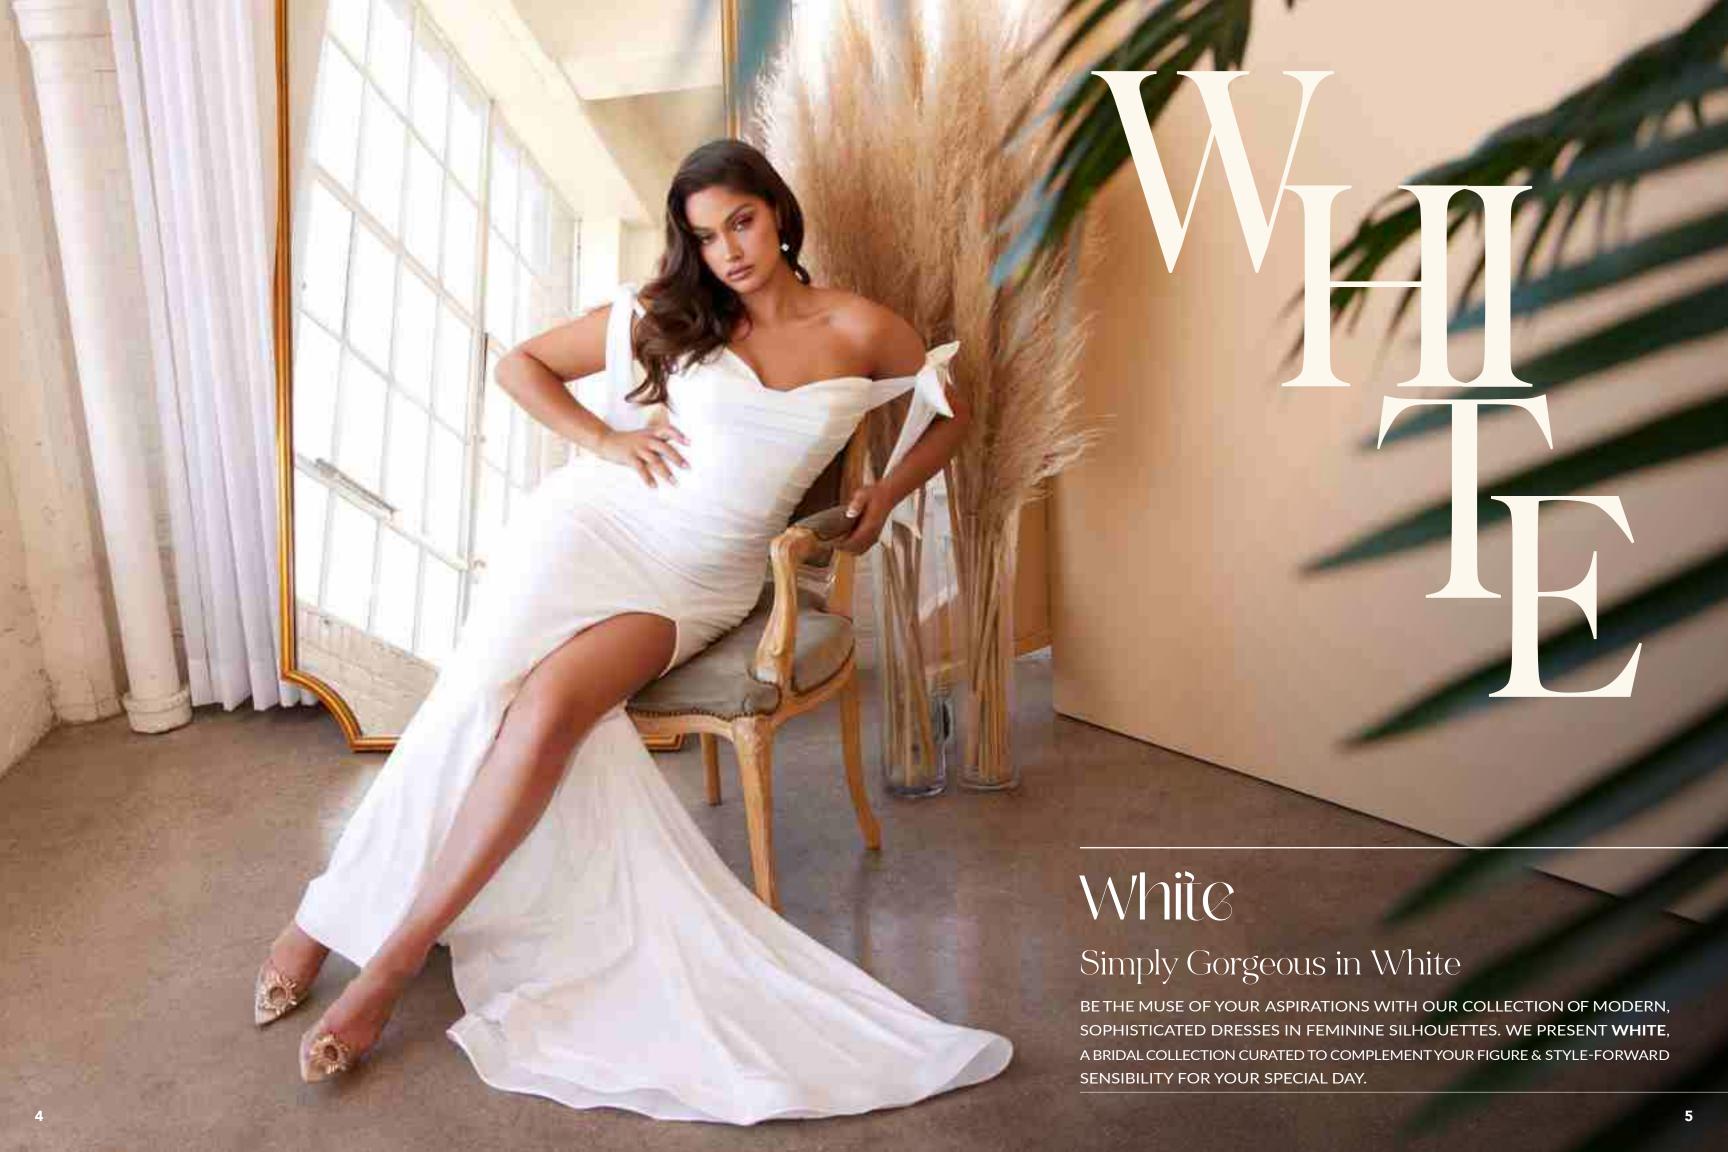

PAGE 05 ~ 75

02

PAGE 76 ~ 187

03

PAGE 188 ~ 247

White

Silver

Gold

2



































Satin Strapless Soft Ball Gown this dreamy satin BRIDAL BALL GOWN IS THE COMPLETE CHIC LOOK. SIMPLE SOPHISTICATION IS EFFORTLESSLY ACHIEVABLE WITH THIS STRAPLESS PLEATED SWEETHEART NECKLINE. THE LEG SLIT CAN BE WORN OPEN FOR A SULTRY LOOK OR TACKED DOWN FOR THE MORE MODEST BRIDE. HORSEHAIR LINES THE HEM FOR RIPPING VOLUME AND SATIN COVERED BUTTONS ADORN THE CENTER BACK ZIPPER.



























Layered Tulle A-line Bridal Gown brimming with femininity, this dress is rendered in soft tulle and features a sculpting bodice embellished with floral lace, delicate beading and shimmering rhinestone accents that show whispers of skin. The plunging sweetheart neckline is seamlessly suspended from narrow straps that descend into a deep "v" at the back. Illu