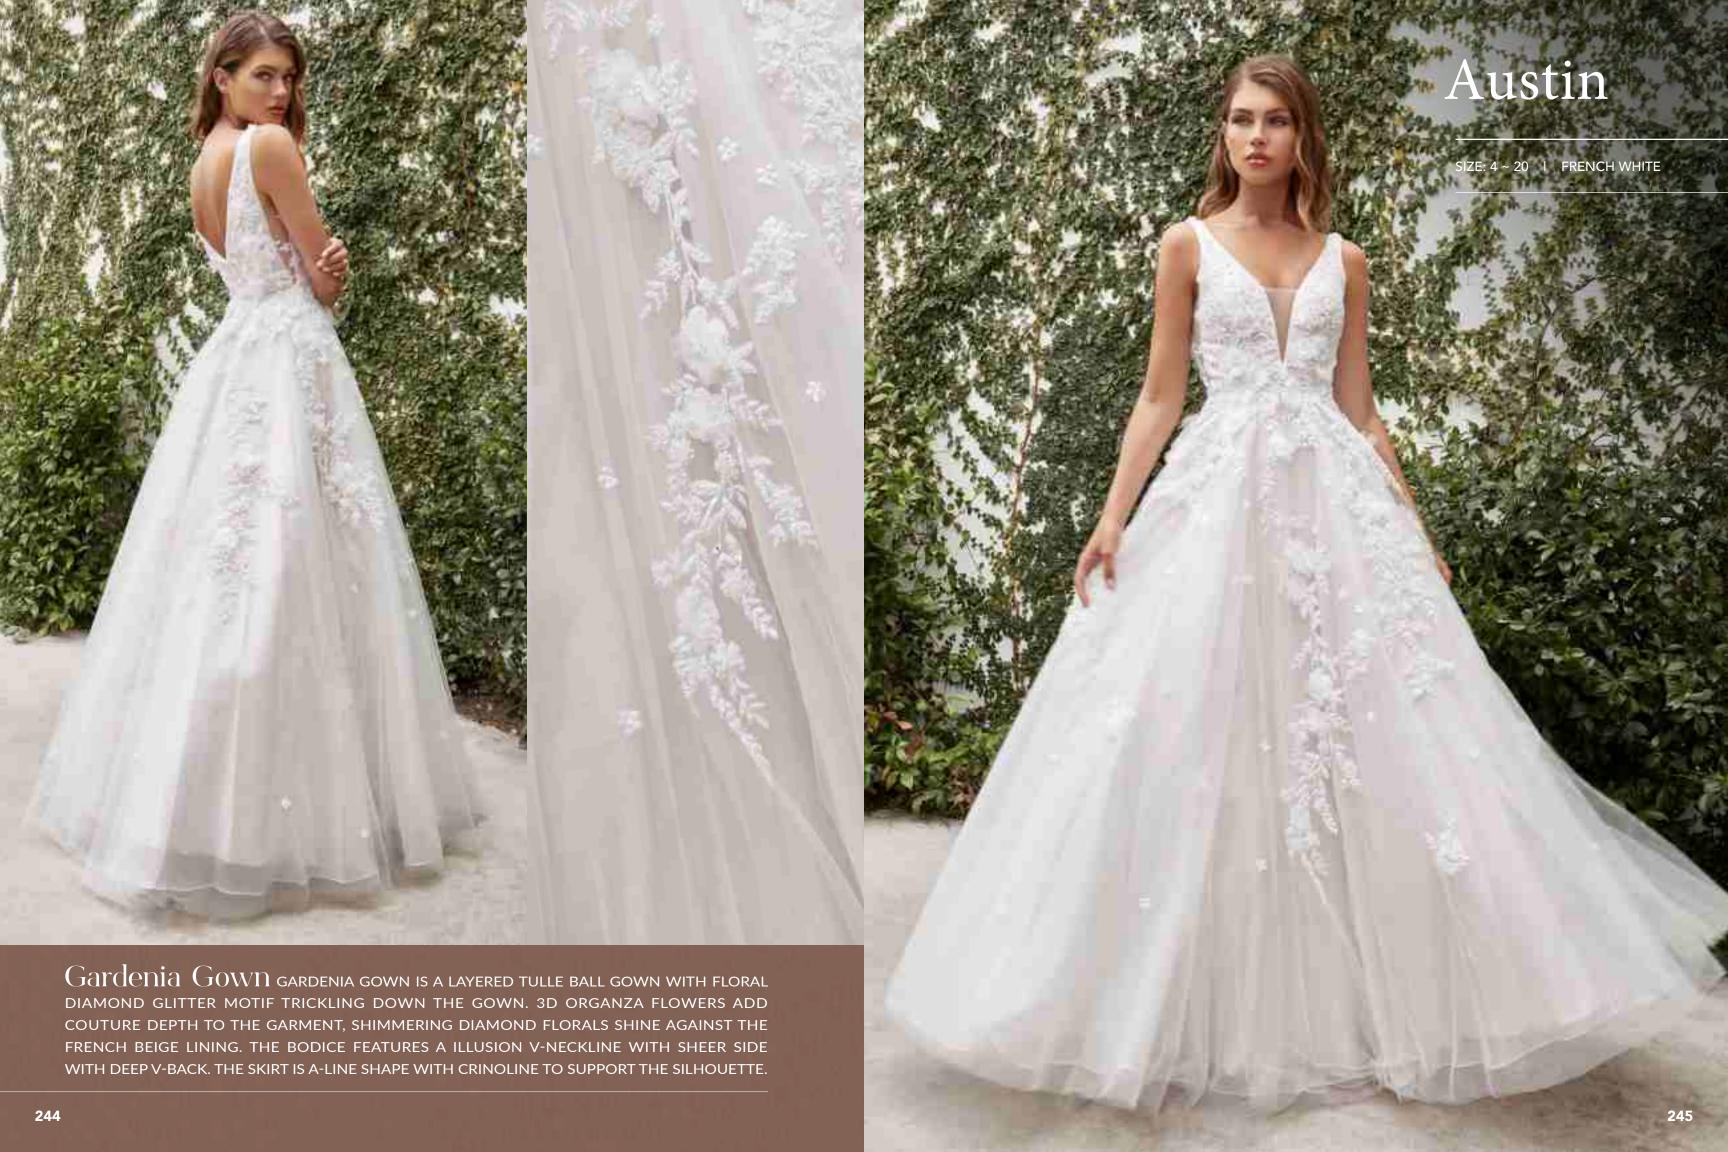

traps that descend into a deep "v" at the back. Illusion side panels have a cinching effect at the waist and give way to a floor length skirt cut from alternating layers of solid and glittered tulle with a train that sweeps the floor.































































EXQUISITE STRAPLESS MERMAID WEDDING GOWN. A BEAUTIFUL SMALL RHINESTONE BOW BELT CINCHES THE WAISTLINE TO PROVIDE AN EXTRA ELEMENT OF FEMININITY TO CONTRAST THE DARING SWEETHEART NECKLINE AND HER OFF THE SHOULDER DETACHABLE SCALLOPS STRAPS. THE BONED CORSET BODICE ENSURES A COMFORTABLE BUT STYLISH FIT. THIS IS TIMELESS STYLE THAT SPEAKS FOR ITSELF ON SPECIAL WEDDING DAY.