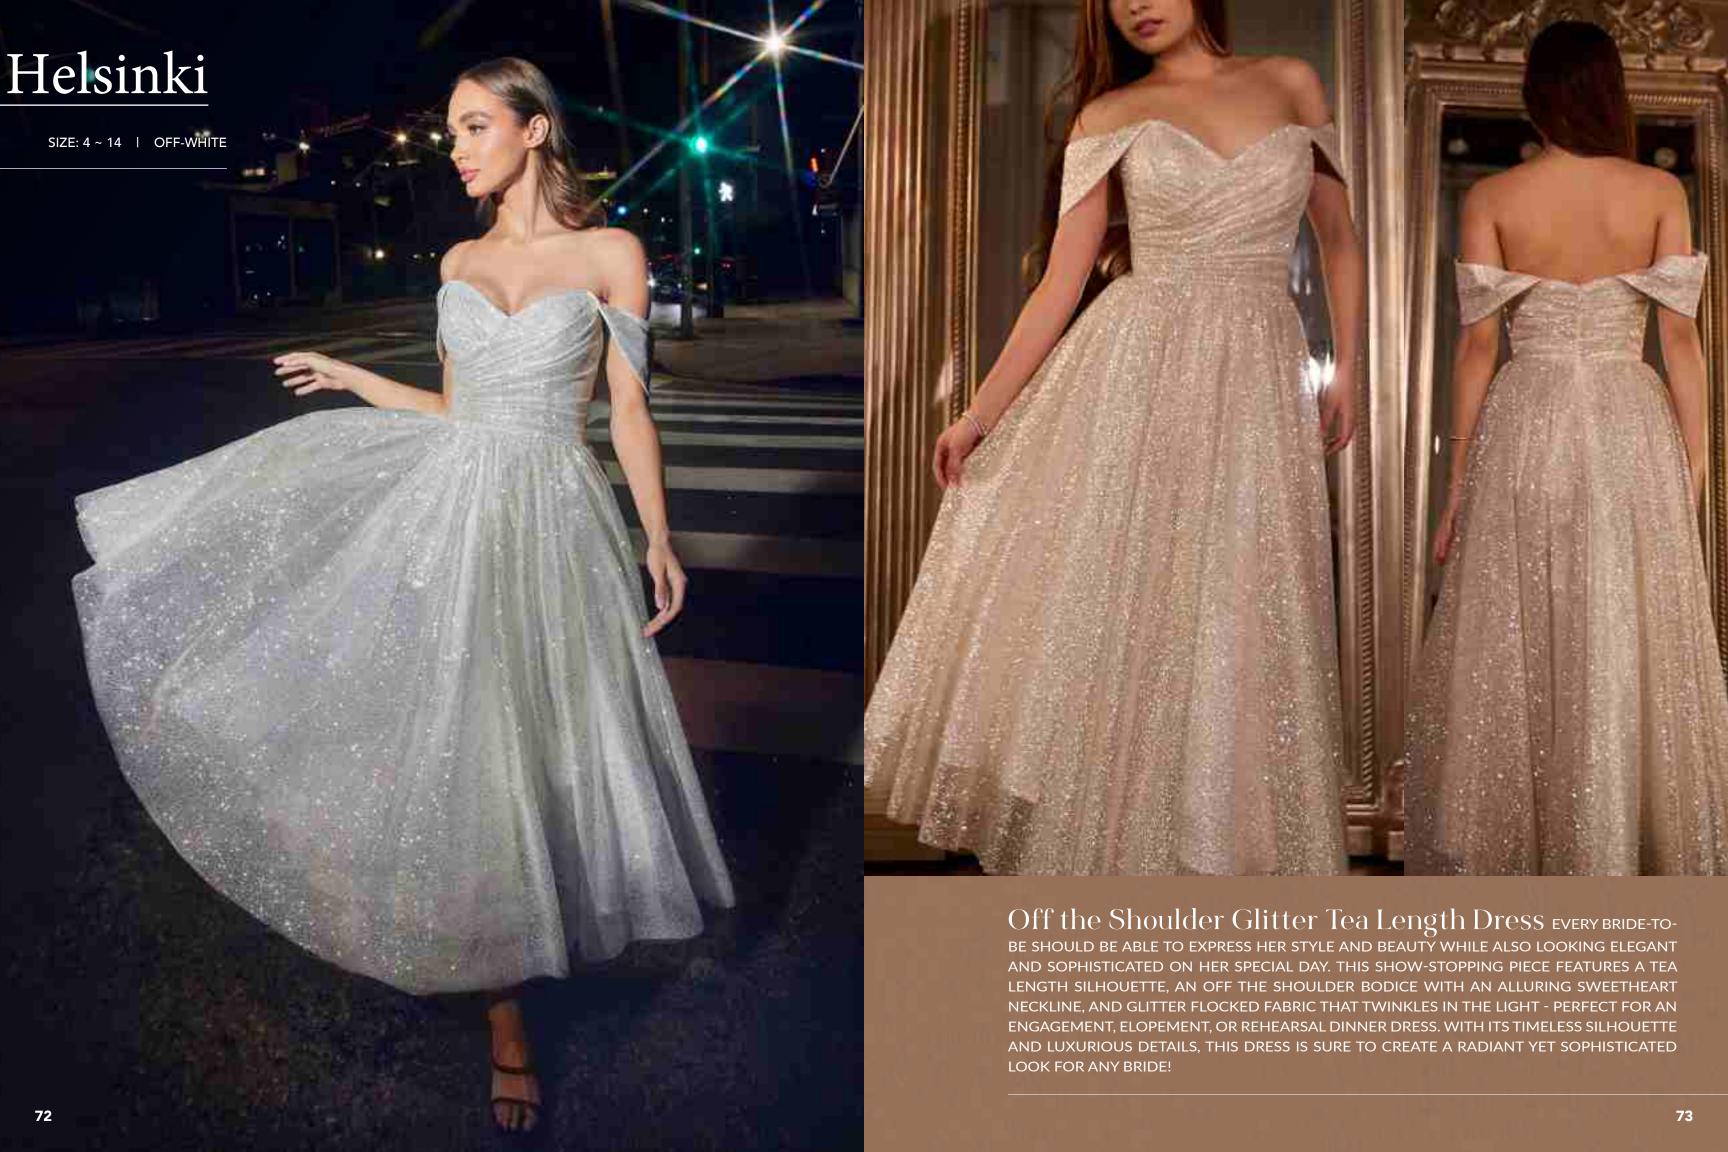

TED SWEETHEART NECKLINE. THE LEG SLIT CAN BE WORN OPEN FOR A SULTRY LOOK OR TACKED DOWN FOR THE MORE MODEST BRIDE. HORSEHAIR LINES THE HEM FOR RIPPING VOLUME AND SATIN COVERED BUTTONS ADORN THE CENTER BACK ZIPPER.



























Layered Tulle A-line Bridal Gown brimming with femininity, this dress is rendered in soft tulle and features a sculpting bodice embellished with floral lace, delicate beading and shimmering rhinestone accents that show whispers of skin. The plunging sweetheart neckline is seamlessly suspended from narrow straps that descend into a deep "v" at the back. Illusion side panels have a cinching effect at the waist and give way to a floor length skirt cut from alternating layers of solid and glittered tulle with a train that sweeps the floor.































































EXQUISITE STRAPLESS MERMAID WEDDING GOWN. A BEAUTIFUL SMALL RHINESTONE BOW BELT CINCHES THE WAISTLINE TO PROVIDE AN EXTRA ELEMENT OF FEMININITY TO CONTRAST THE DARING SWEETHEART NECKLINE AND HER OFF THE SHOULDER DETACHABLE SCALLOPS STRAPS. THE BONED CORSET BODICE ENSURES A COMFORTABLE BUT STYLISH FIT. THIS IS TIMELESS STYLE THAT SPEAKS FOR ITSELF ON SPECIAL WEDDING DAY.