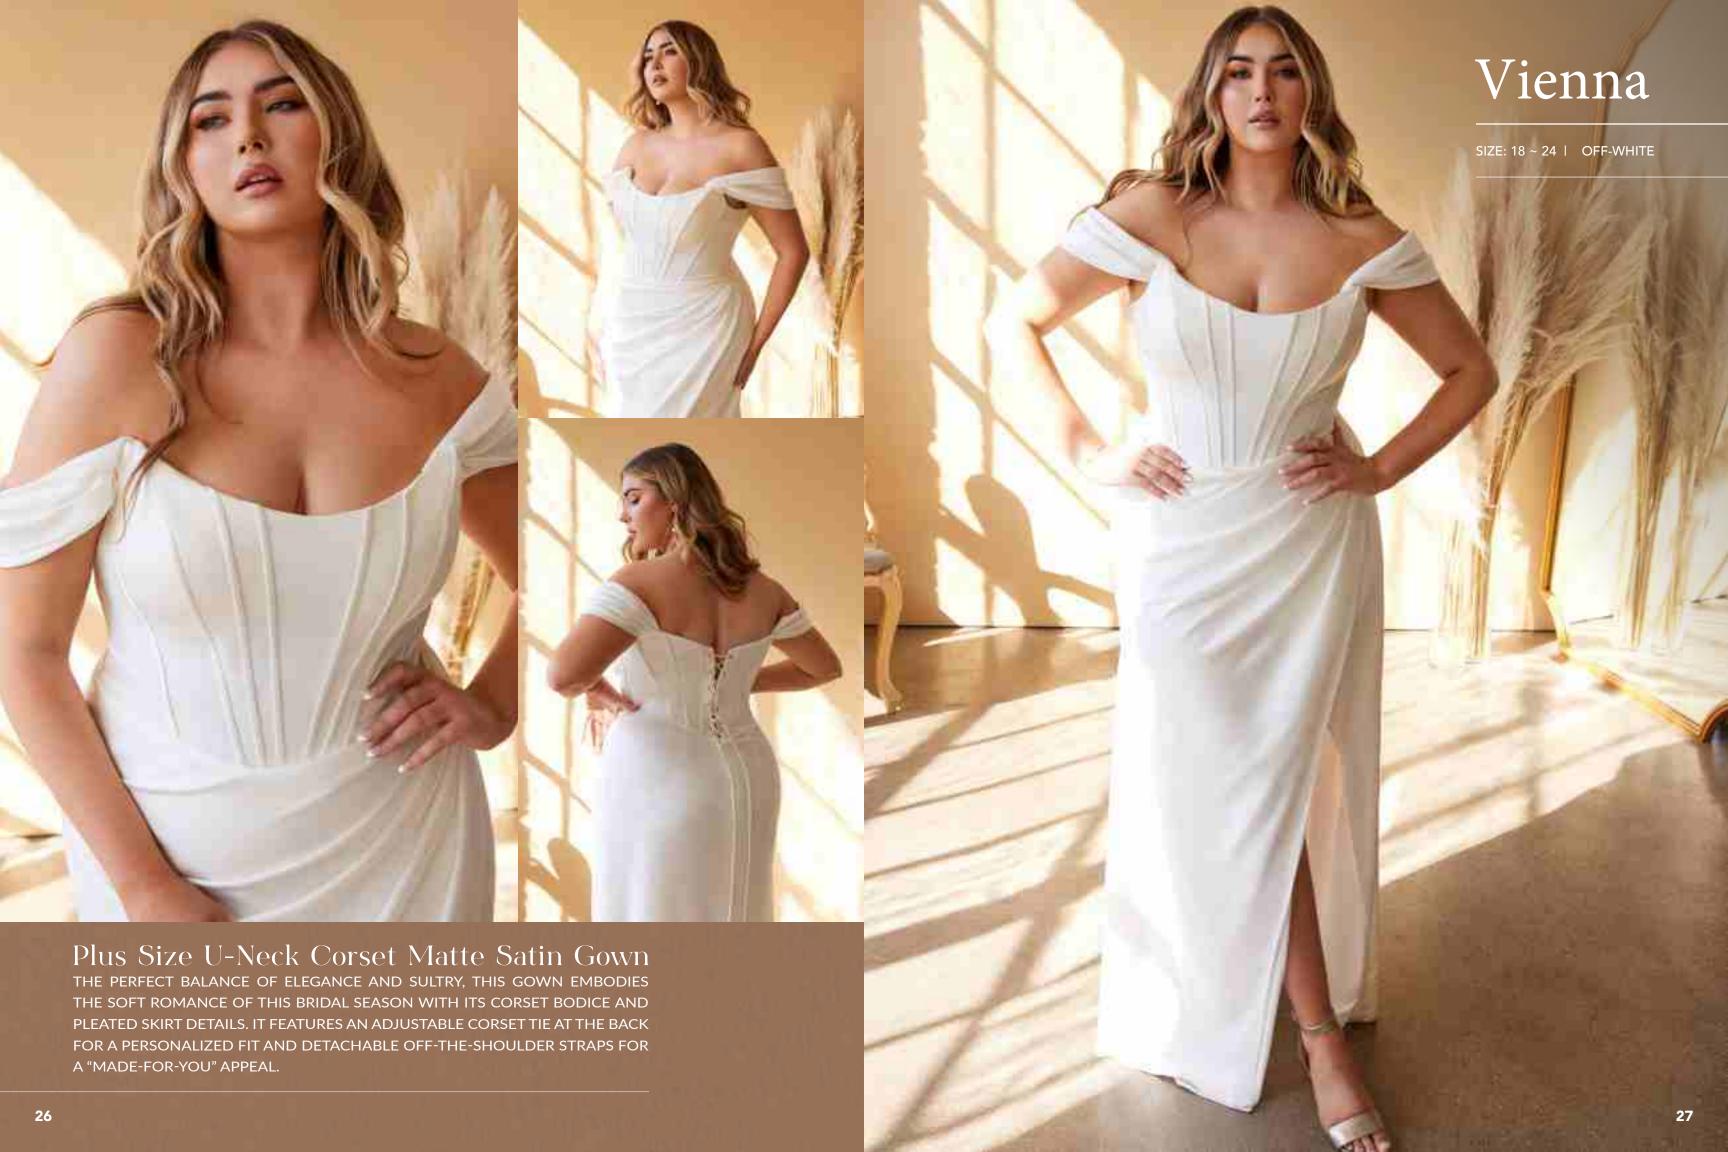

PAGE 05 ~ 75

02

PAGE 76 ~ 187

03

PAGE 188 ~ 247

White

Silver

Gold

2



































Satin Strapless Soft Ball Gown this dreamy satin BRIDAL BALL GOWN IS THE COMPLETE CHIC LOOK. SIMPLE SOPHISTICATION IS EFFORTLESSLY ACHIEVABLE WITH THIS STRAPLESS PLEATED SWEETHEART NECKLINE. THE LEG SLIT CAN BE WORN OPEN FOR A SULTRY LOOK OR TACKED DOWN FOR THE MORE MODEST BRIDE. HORSEHAIR LINES THE HEM FOR RIPPING VOLUME AND SATIN COVERED BUTTONS ADORN THE CENTER BACK ZIPPER.



























Layered Tulle A-line Bridal Gown brimming with femininity, this dress is rendered in soft tulle and features a sculpting bodice embellished with floral lace, delicate beading and shimmering rhinestone accents that show whispers of skin. The plunging sweetheart neckline is seamlessly suspended from narrow straps that descend into a deep "v" at the back. Illusion side panels have