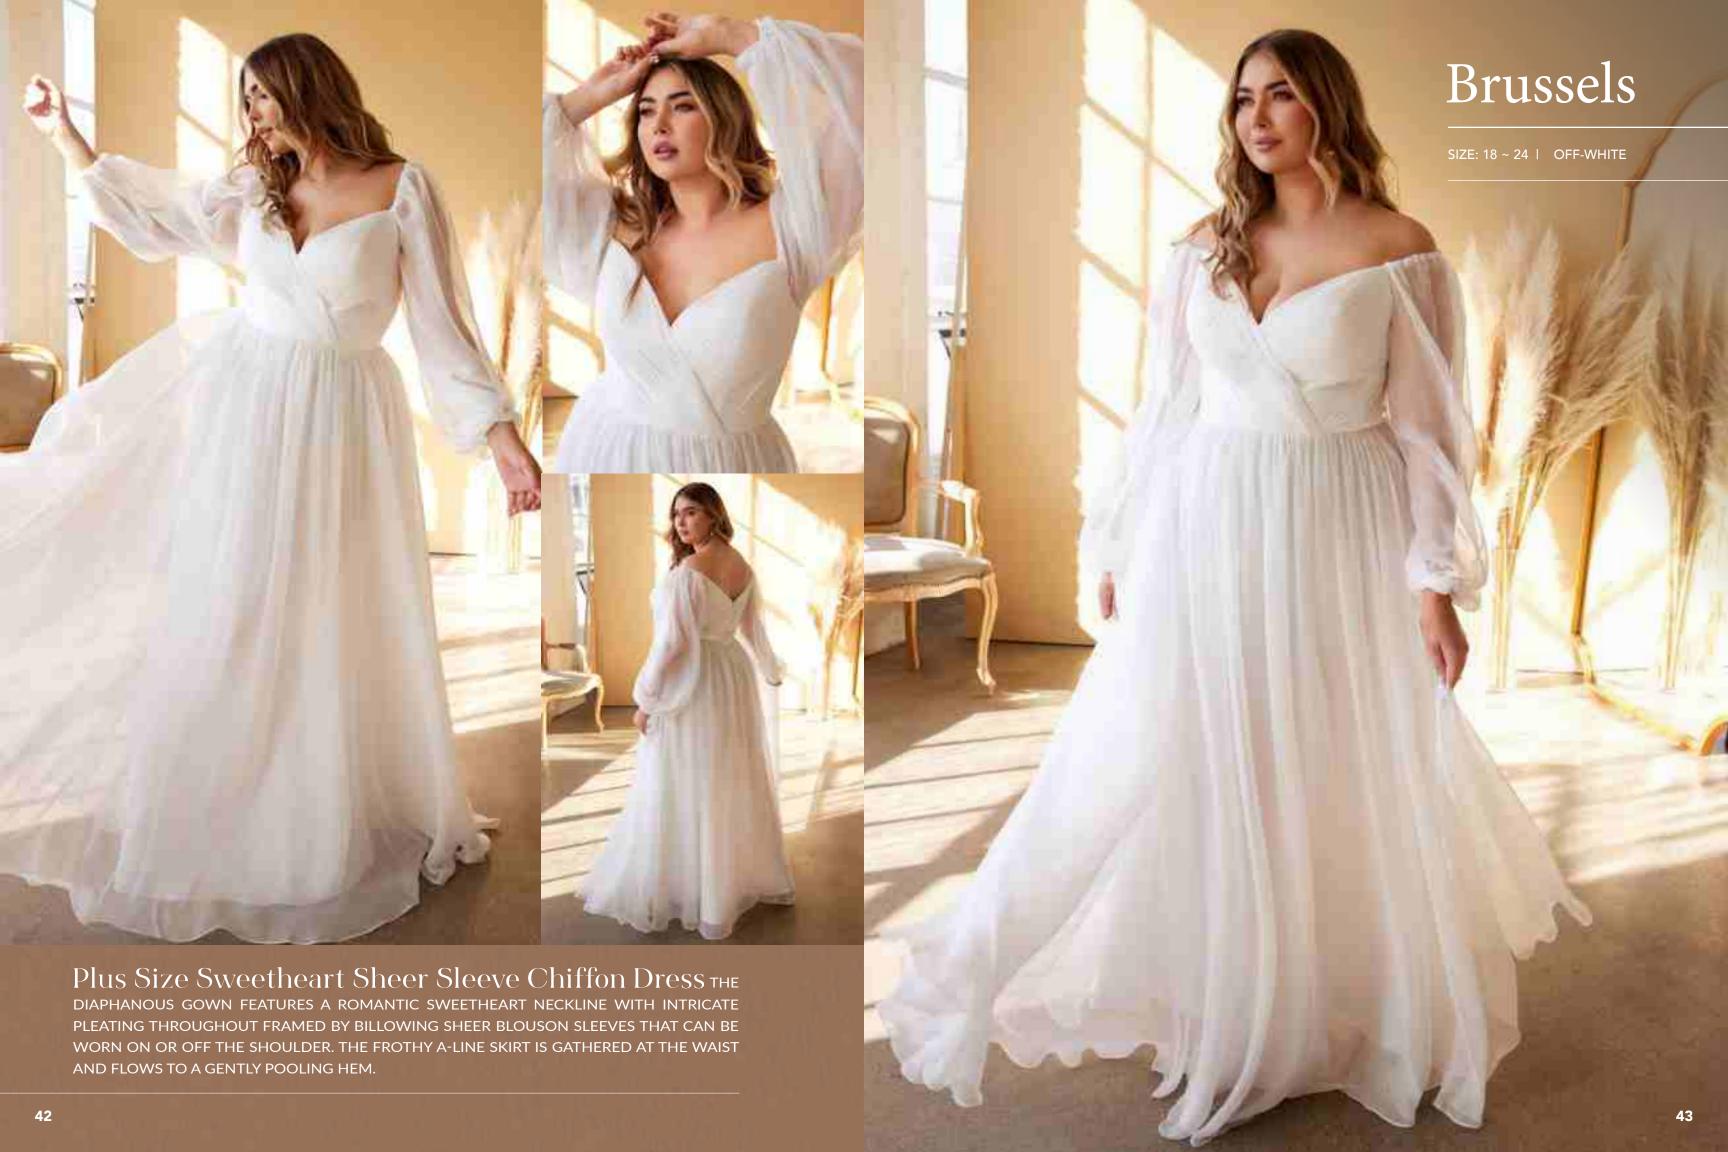

PAGE 05 ~ 75

02

PAGE 76 ~ 187

03

PAGE 188 ~ 247

White

Silver

Gold

2



































Satin Strapless Soft Ball Gown this dreamy satin BRIDAL BALL GOWN IS THE COMPLETE CHIC LOOK. SIMPLE SOPHISTICATION IS EFFORTLESSLY ACHIEVABLE WITH THIS STRAPLESS PLEATED SWEETHEART NECKLINE. THE LEG SLIT CAN BE WORN OPEN FOR A SULTRY LOOK OR TACKED DOWN FOR THE MORE MODEST BRIDE. HORSEHAIR LINES THE HEM FOR RIPPING VOLUME AND SATIN COVERED BUTTONS ADORN THE CENTER BACK ZIPPER.



























Layered Tulle A-line Bridal Gown brimming with femininity, this dress is rendered in soft tulle and features a sculpting bodice embellished with floral lace, delicate beading and shimmering rhinestone accents that show whispers of skin. The plunging sweetheart neckline is seamlessly suspended from narrow straps that descend into a deep "v" at the back. Illusion side panels have a cinching effect at the waist and give way to a floor length skirt cut from alternating layers of solid and glittered tulle with a train that sweeps the floor.































































EXQUISITE STRAPLESS MERMAID WEDDING GOWN. A BEAUTIFUL SMALL RHINESTONE BOW BELT CINCHES THE WAISTLINE TO PROVIDE AN EXTRA ELEMENT OF FEMININITY TO CONTRAST THE DARING SWEETHEART N