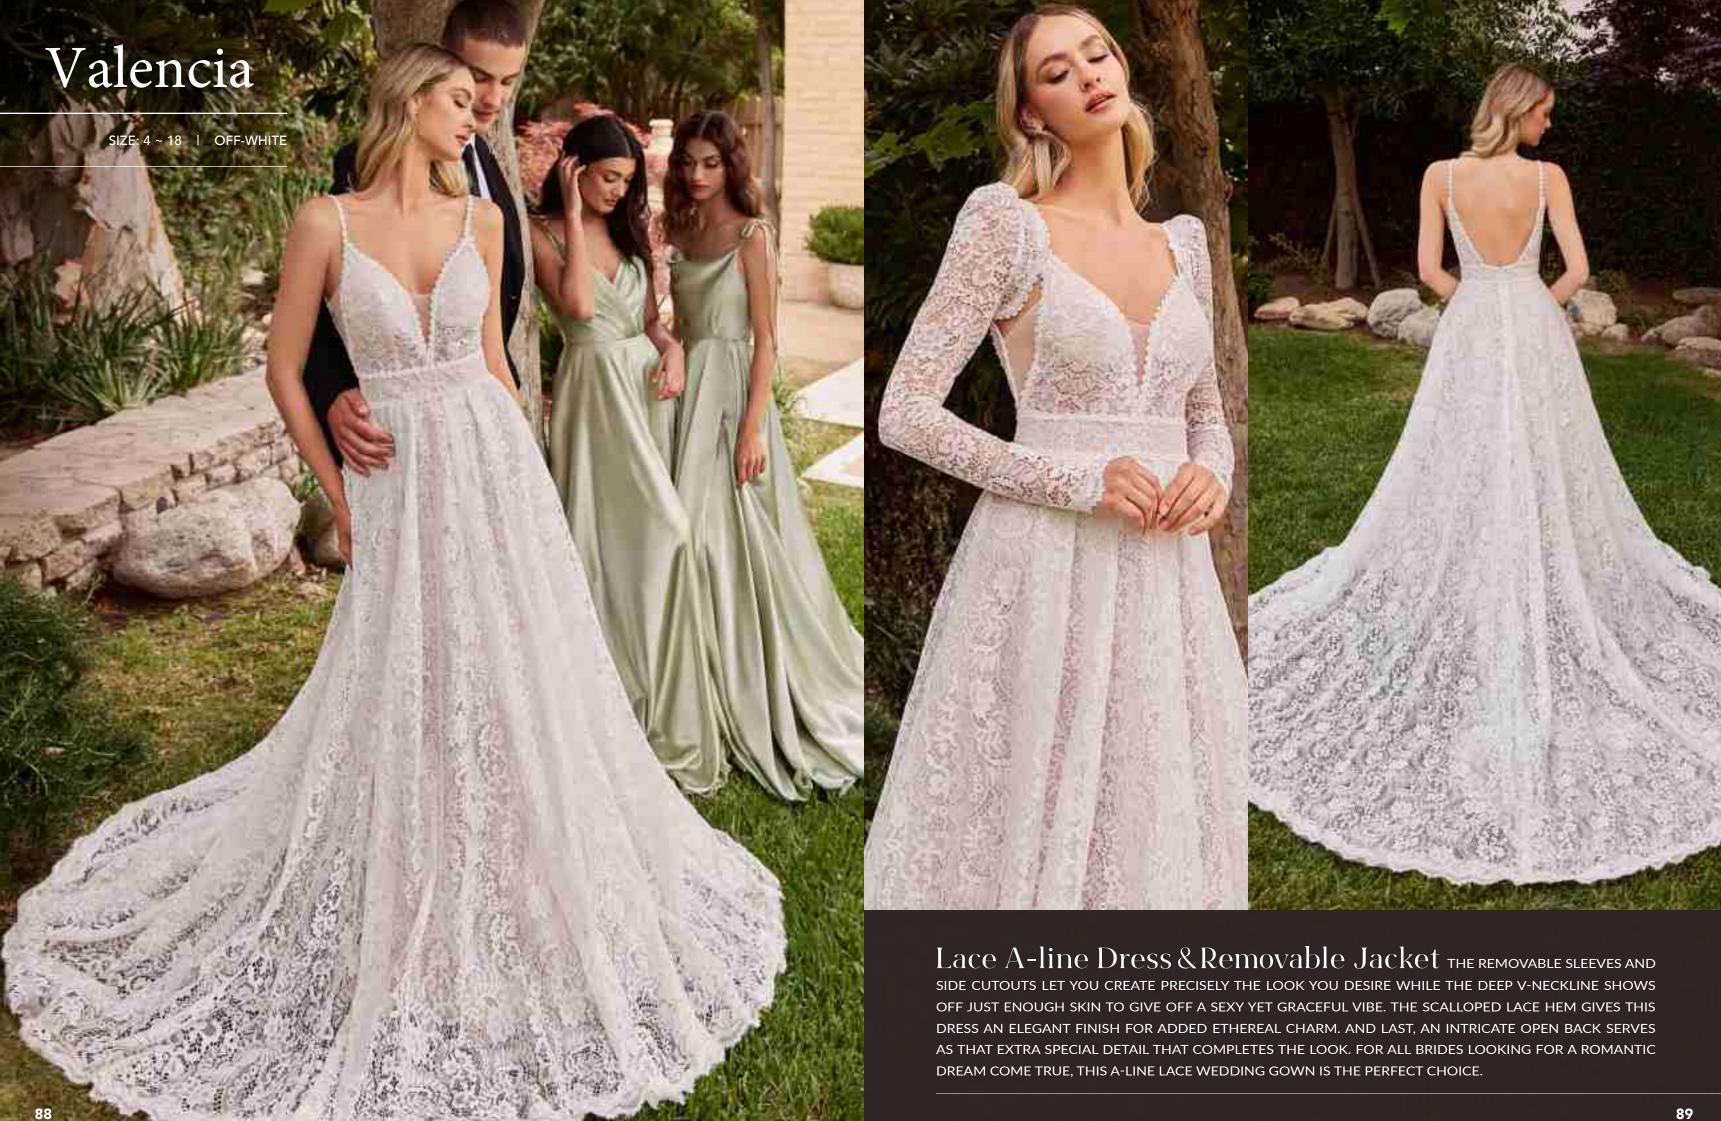

Layered Tulle A-line Bridal Gown brimming with femininity, this dress is rendered in soft tulle and features a sculpting bodice embellished with floral lace, delicate beading and shimmering rhinestone accents that show whispers of skin. The plunging sweetheart neckline is seamlessly suspended from narrow straps that descend into a deep "v" at the back. Illusion side panels have a cinching effect at the waist and give way to a floor length skirt cut from alternating layers of solid and glittered tulle with a train that sweeps the floor.