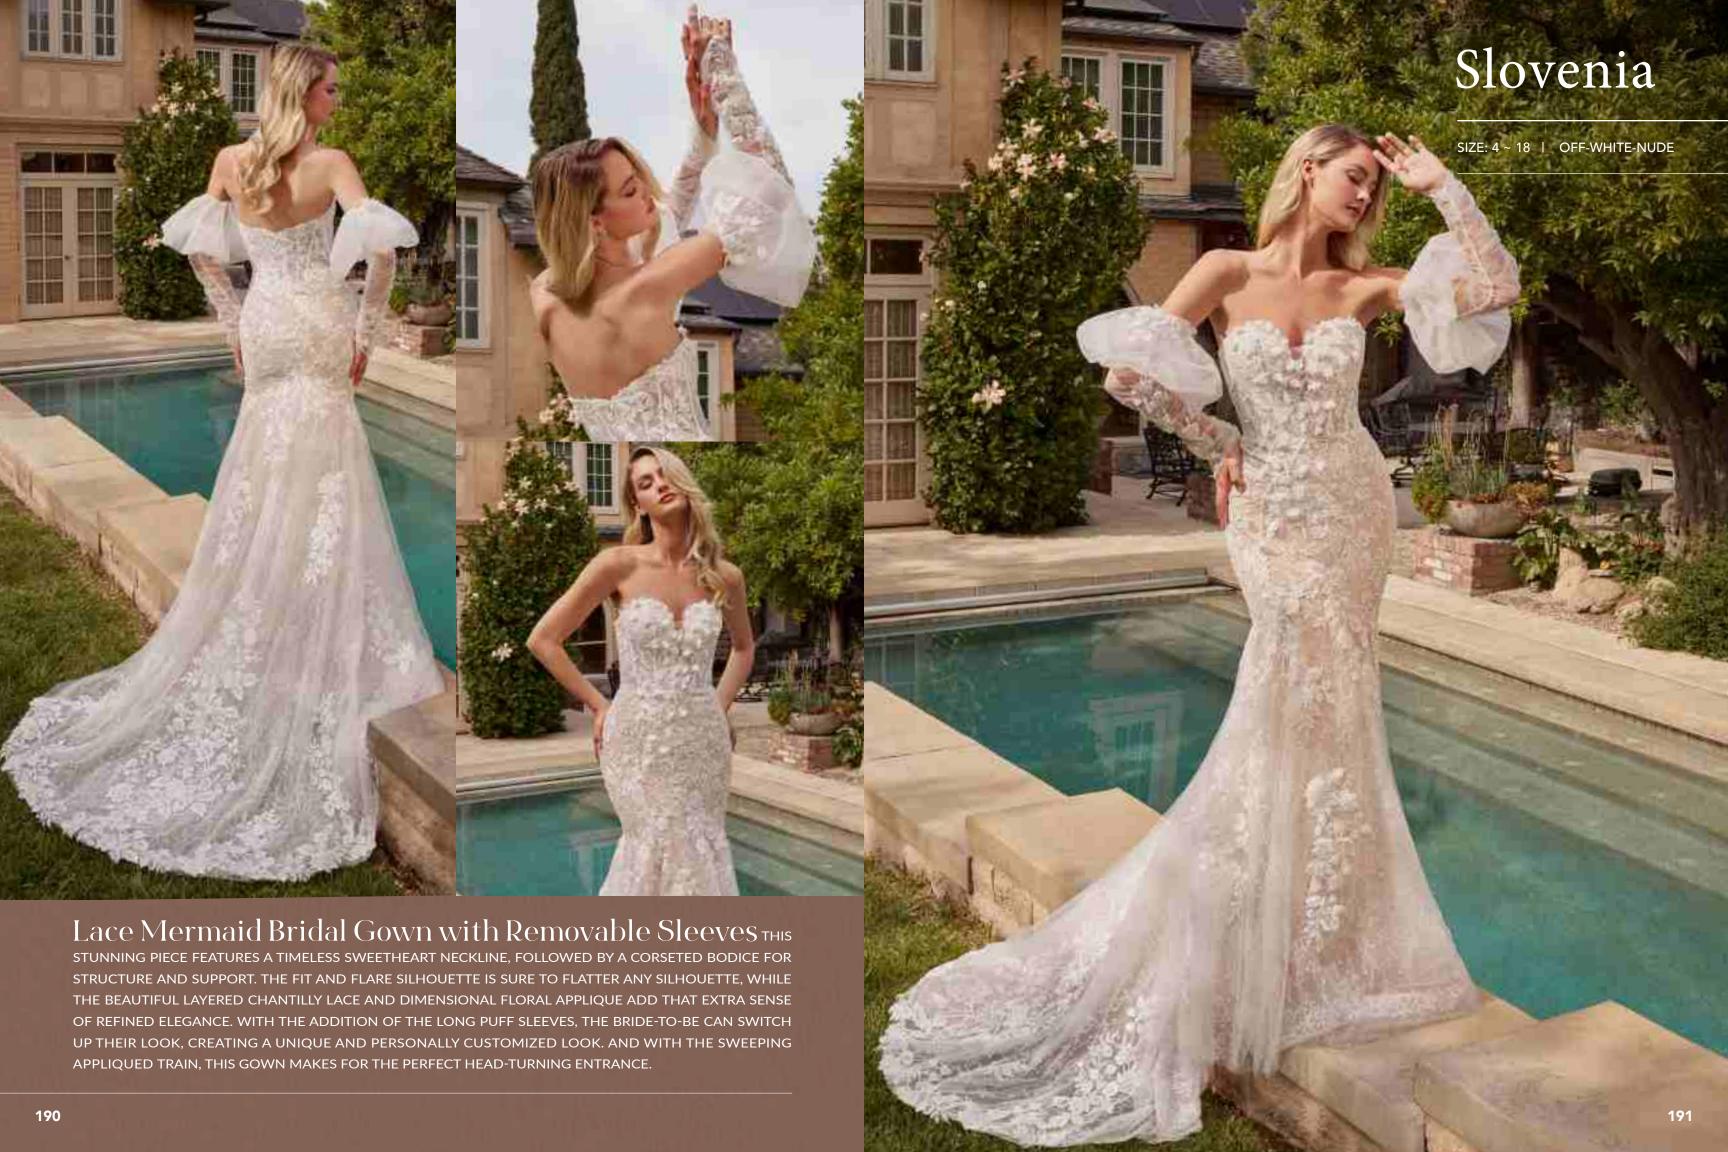

etheart neckline is seamlessly suspended from narrow straps that descend into a deep "v" at the back. Illusion side panels have a cinching effect at the waist and give way to a floor length skirt cut from alternating layers of solid and glittered tulle with a train that sweeps the floor.































































EXQUISITE STRAPLESS MERMAID WEDDING GOWN. A BEAUTIFUL SMALL RHINESTONE BOW BELT CINCHES THE WAISTLINE TO PROVIDE AN EXTRA ELEMENT OF FEMININITY TO CONTRAST THE DARING SWEETHEART NECKLINE AND HER OFF THE SHOULDER DETACHABLE SCALLOPS STRAPS. THE BONED CORSET BODICE ENSURES A COMFORTABLE BUT STYLISH FIT. THIS IS TIMELESS STYLE THAT SPEAKS FOR ITSELF ON SPECIAL WEDDING DAY.