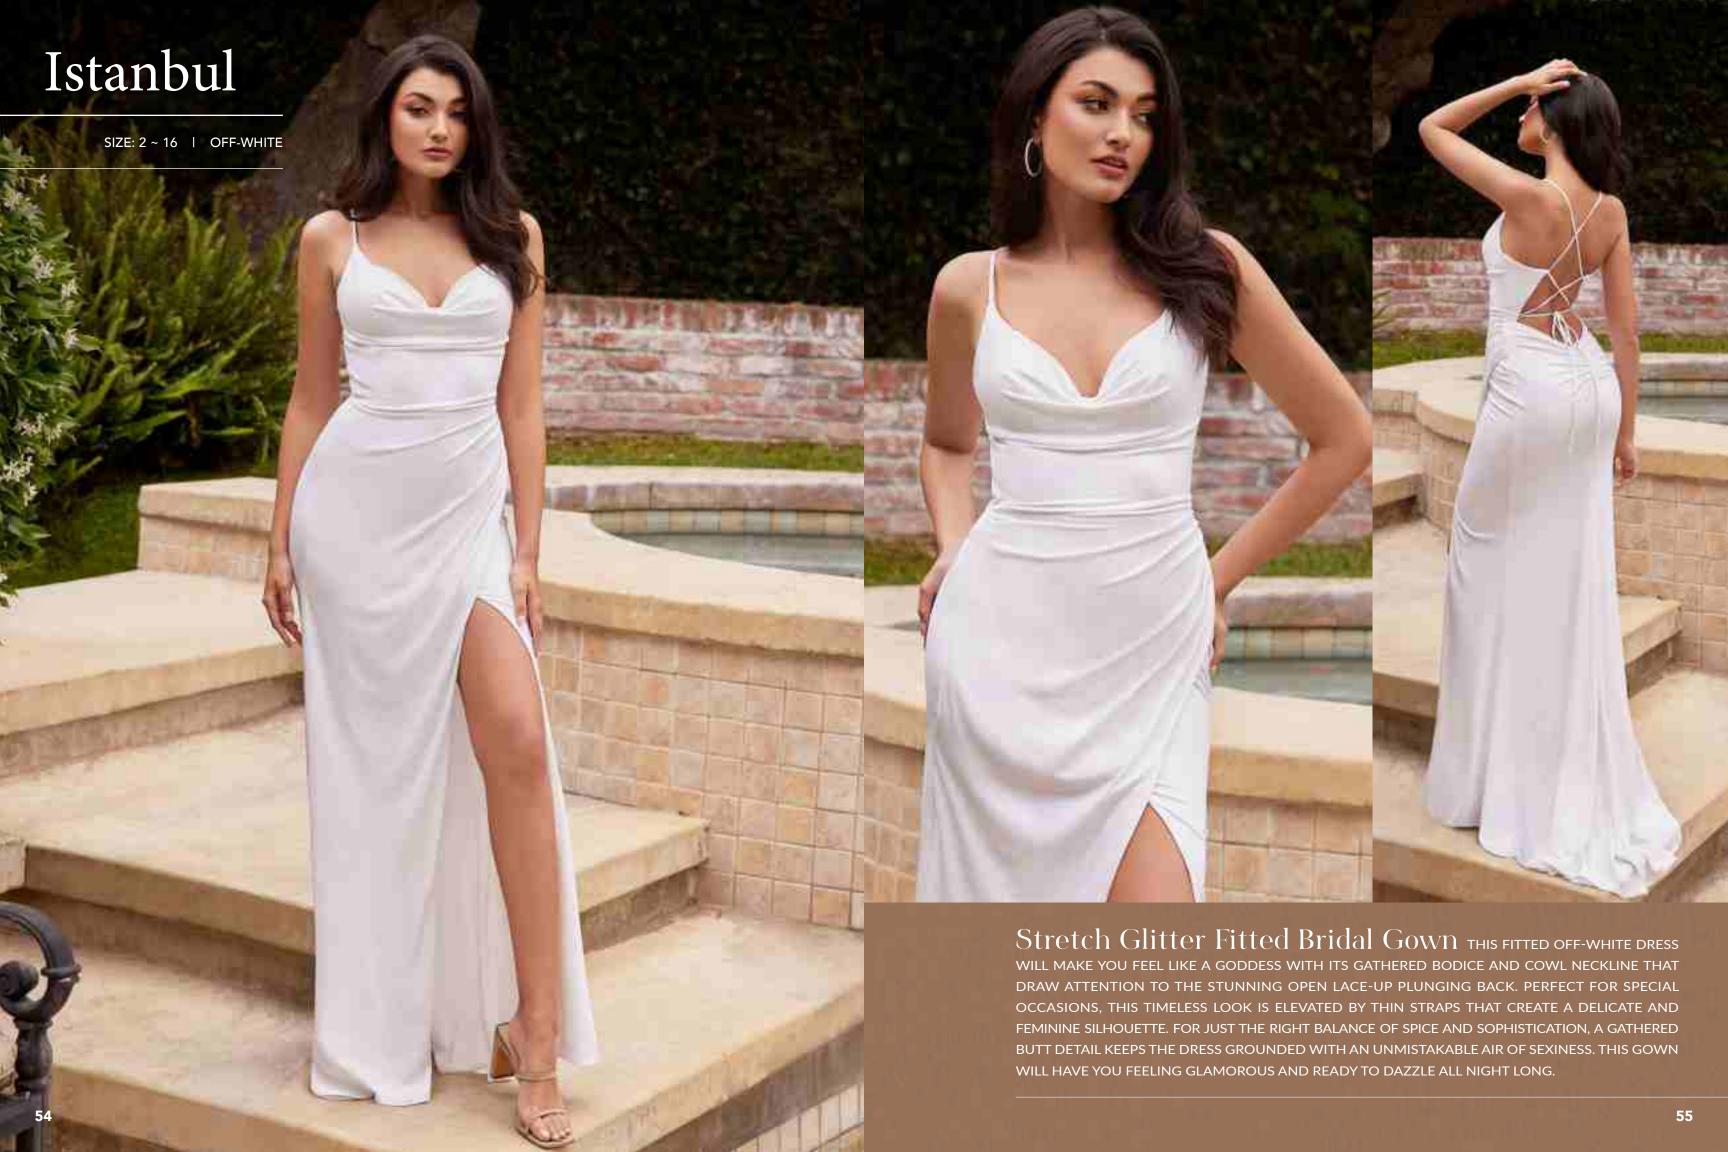

EXQUISITE STRAPLESS MERMAID WEDDING GOWN. A BEAUTIFUL SMALL RHINESTONE BOW BELT CINCHES THE WAISTLINE TO PROVIDE AN EXTRA ELEMENT OF FEMININITY TO CONTRAST THE DARING SWEETHEART NECKLINE AND HER OFF THE SHOULDER DETACHABLE SCALLOPS STRAPS. THE BONED CORSET BODICE ENSURES A COMFORTABLE BUT STYLISH FIT. THIS IS TIMELESS STYLE THAT SPEAKS FOR ITSELF ON SPECIAL WEDDING DAY.