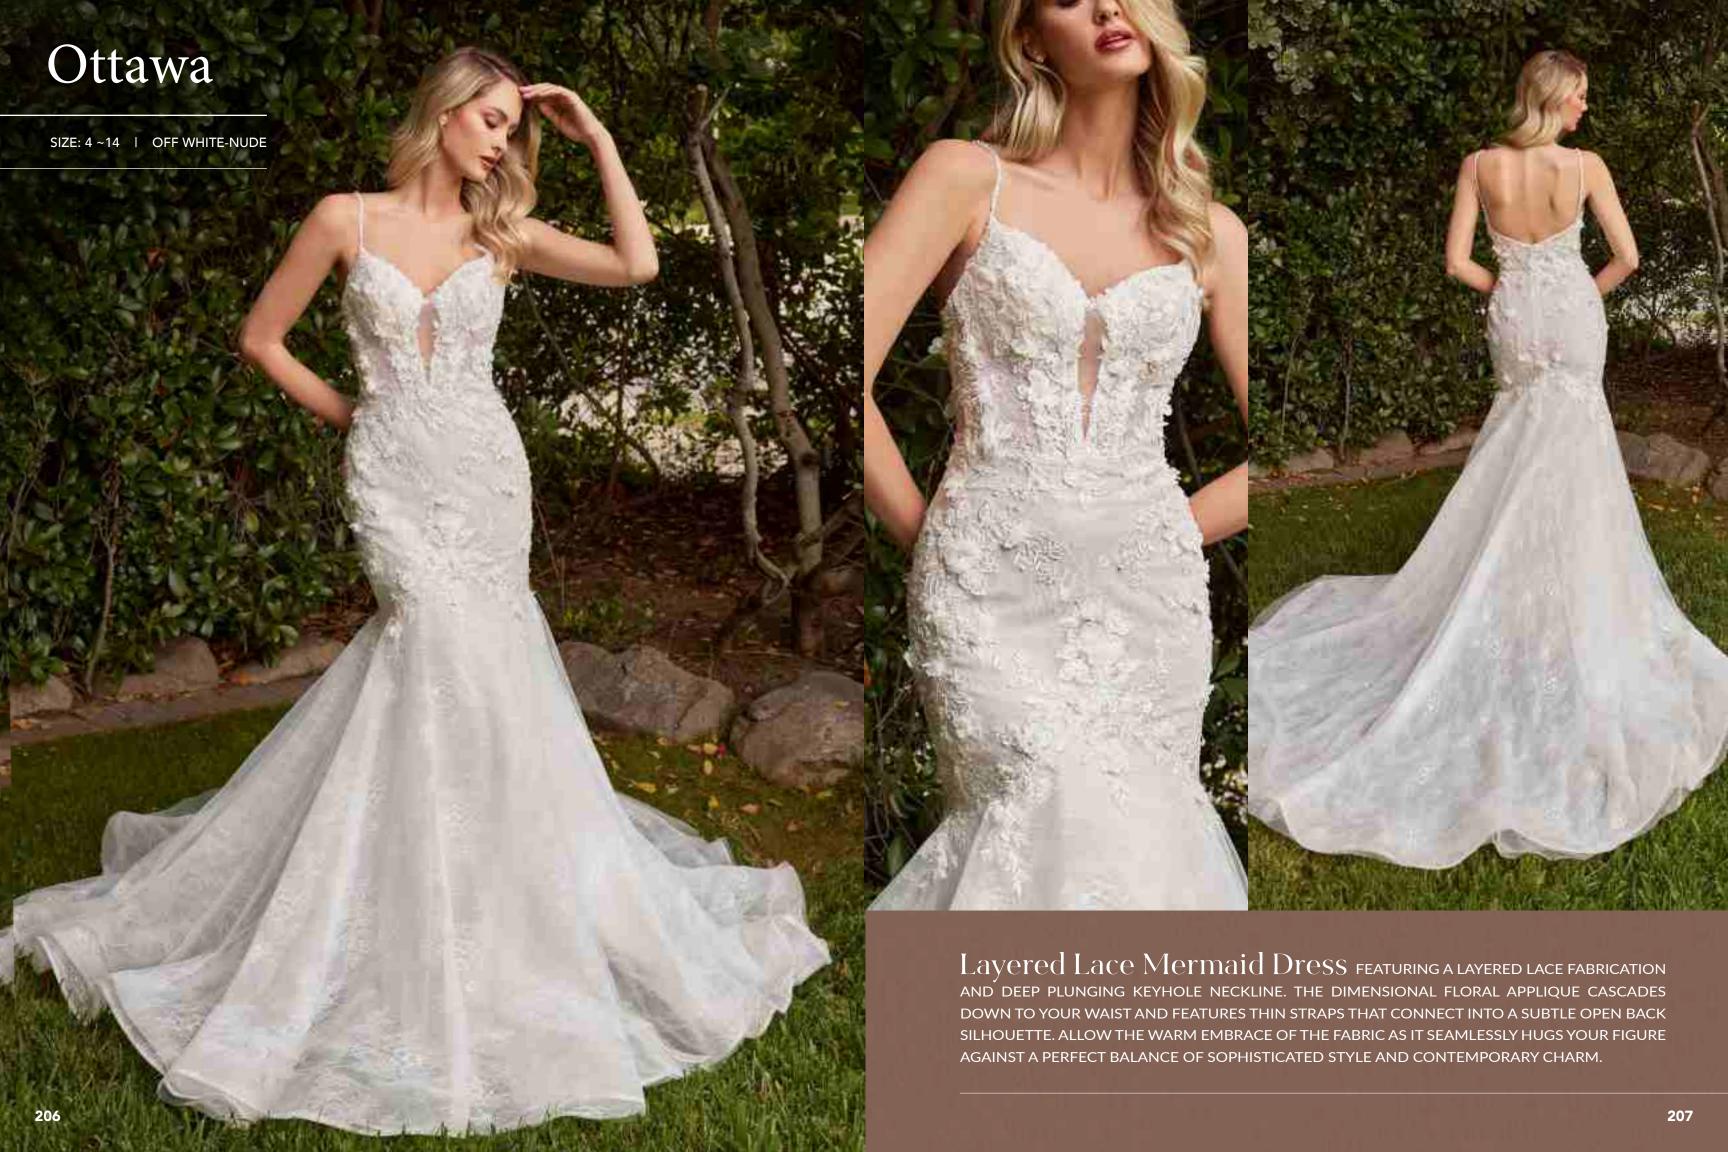

is seamlessly suspended from narrow straps that descend into a deep "v" at the back. Illusion side panels have a cinching effect at the waist and give way to a floor length skirt cut from alternating layers of solid and glittered tulle with a train that sweeps the floor.































































EXQUISITE STRAPLESS MERMAID WEDDING GOWN. A BEAUTIFUL SMALL RHINESTONE BOW BELT CINCHES THE WAISTLINE TO PROVIDE AN EXTRA ELEMENT OF FEMININITY TO CONTRAST THE DARING SWEETHEART NECKLINE AND HER OFF THE SHOULDER DETACHABLE SCALLOPS STRAPS. THE BONED CORSET BODICE ENSURES A COMFORTABLE BUT STYLISH FIT. THIS IS TIMELESS STYLE THAT SPEAKS FOR ITSELF ON SPECIAL WEDDING DAY.