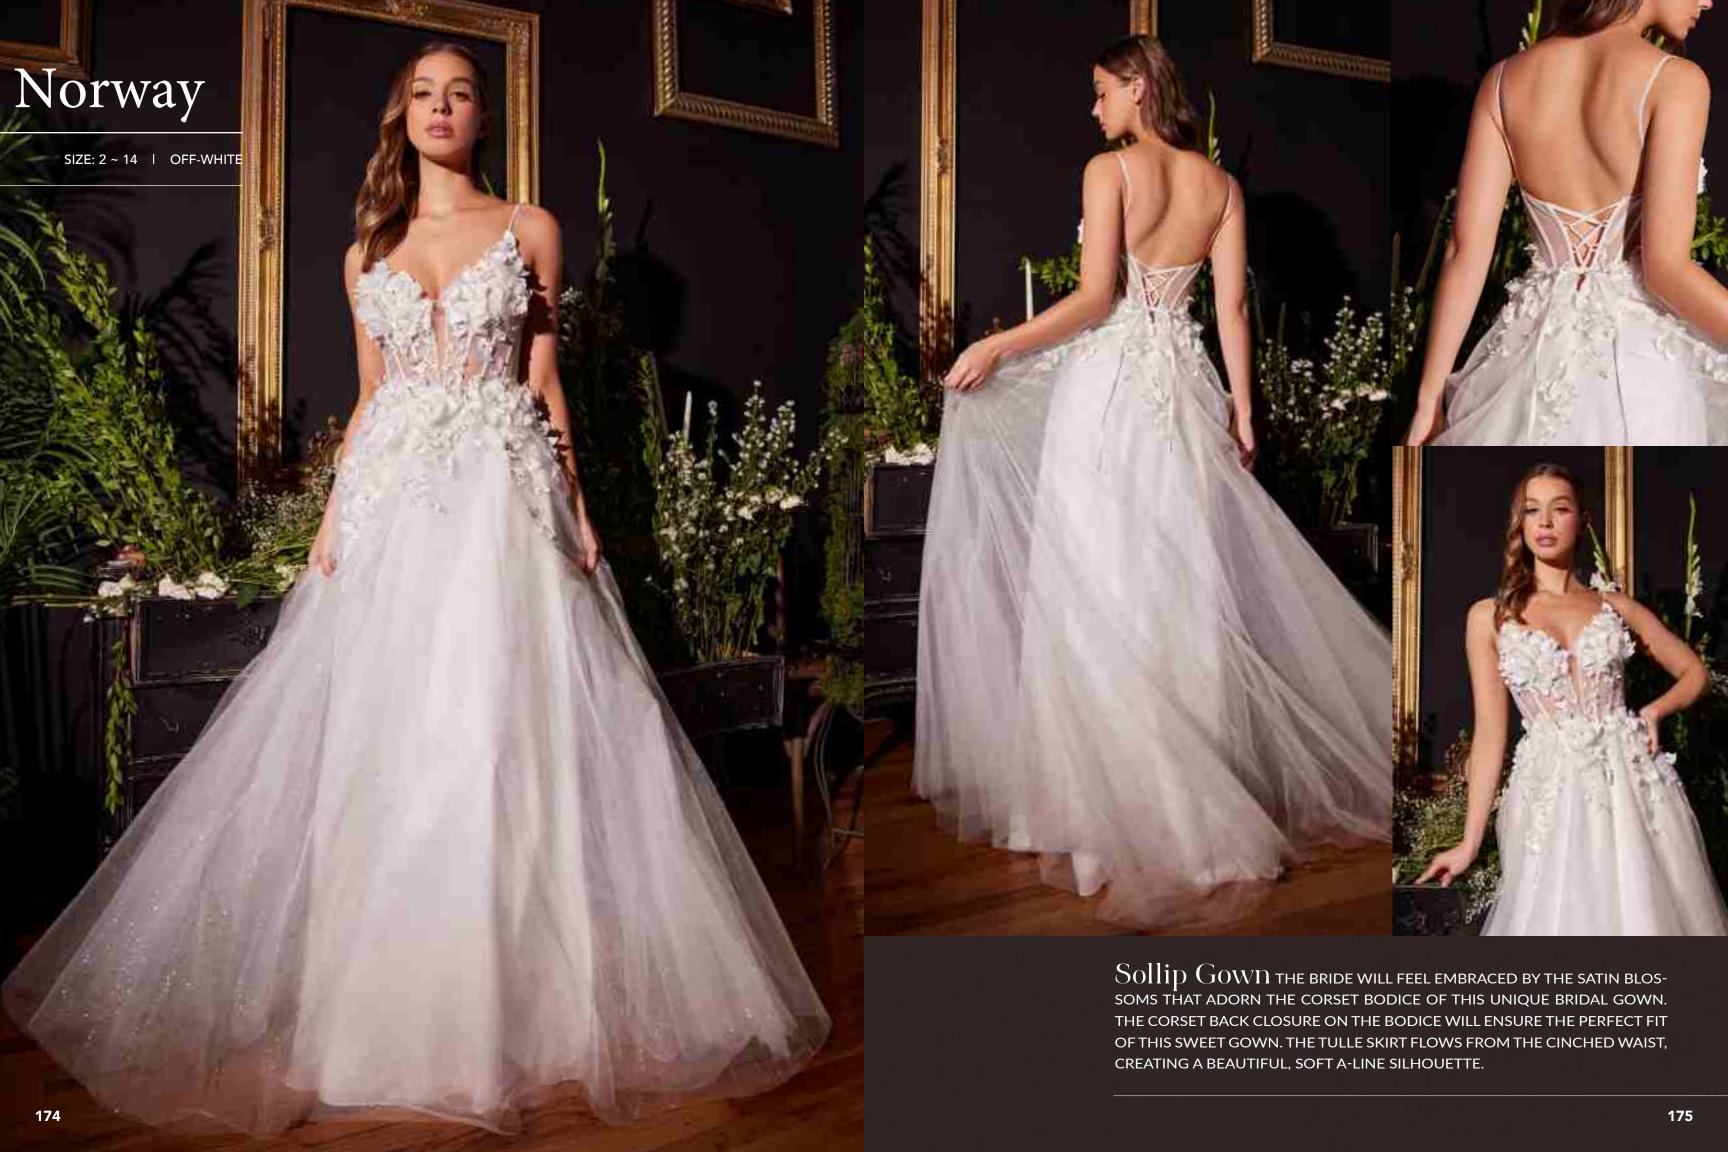

Layered Tulle A-line Bridal Gown brimming with femininity, this dress is rendered in soft tulle and features a sculpting bodice embellished with floral lace, delicate beading and shimmering rhinestone accents that show whispers of skin. The plunging sweetheart neckline is seamlessly suspended from narrow straps that descend into a deep "v" at the back. Illusion side panels have a cinching effect at the waist and give way to a floor length skirt cut from alternating layers of solid and glittered tulle with a train that sweeps the floor.