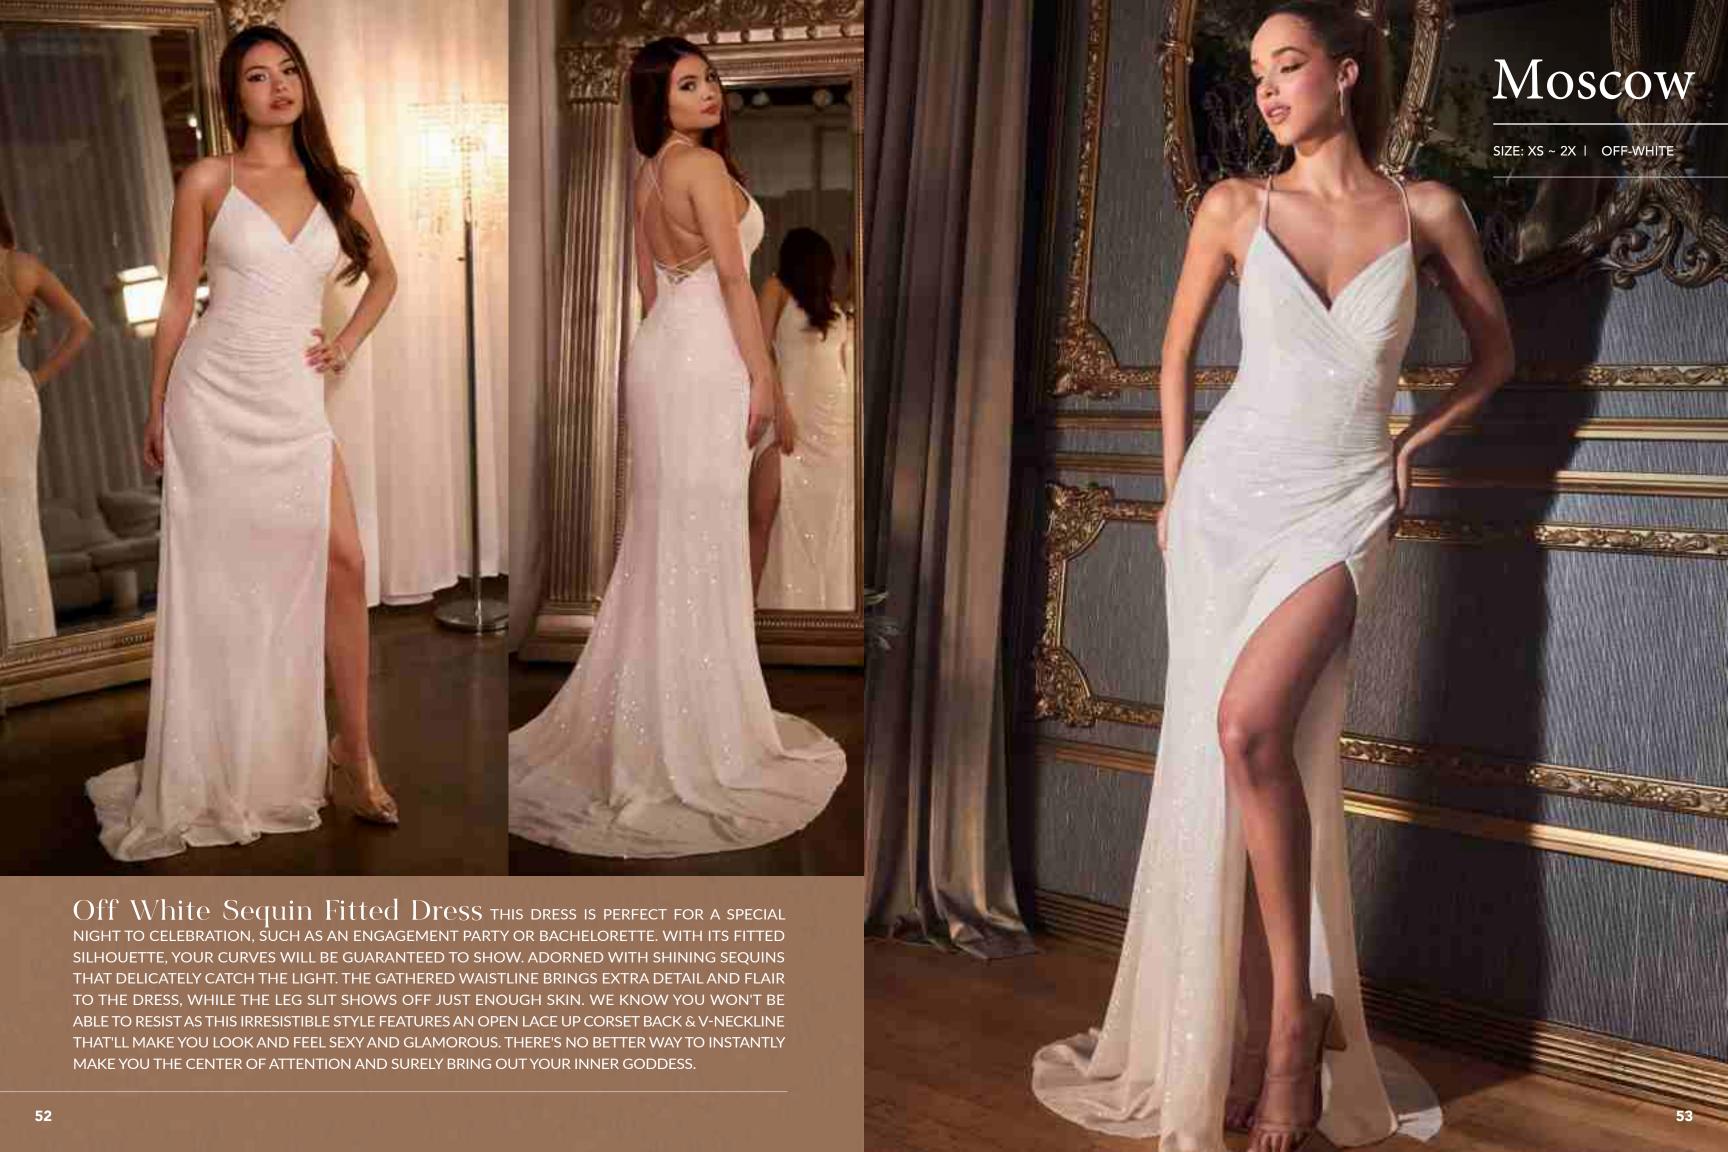

EXQUISITE STRAPLESS MERMAID WEDDING GOWN. A BEAUTIFUL SMALL RHINESTONE BOW BELT CINCHES THE WAISTLINE TO PROVIDE AN EXTRA ELEMENT OF FEMININITY TO CONTRAST THE DARING SWEETHEART NECKLINE AND HER OFF THE SHOULDER DETACHABLE SCALLOPS STRAPS. THE BONED CORSET BODICE ENSURES A COMFORTABLE BUT STYLISH FIT. THIS IS TIMELESS STYLE THAT SPEAKS FOR ITSELF ON SPECIAL WEDDING DAY.