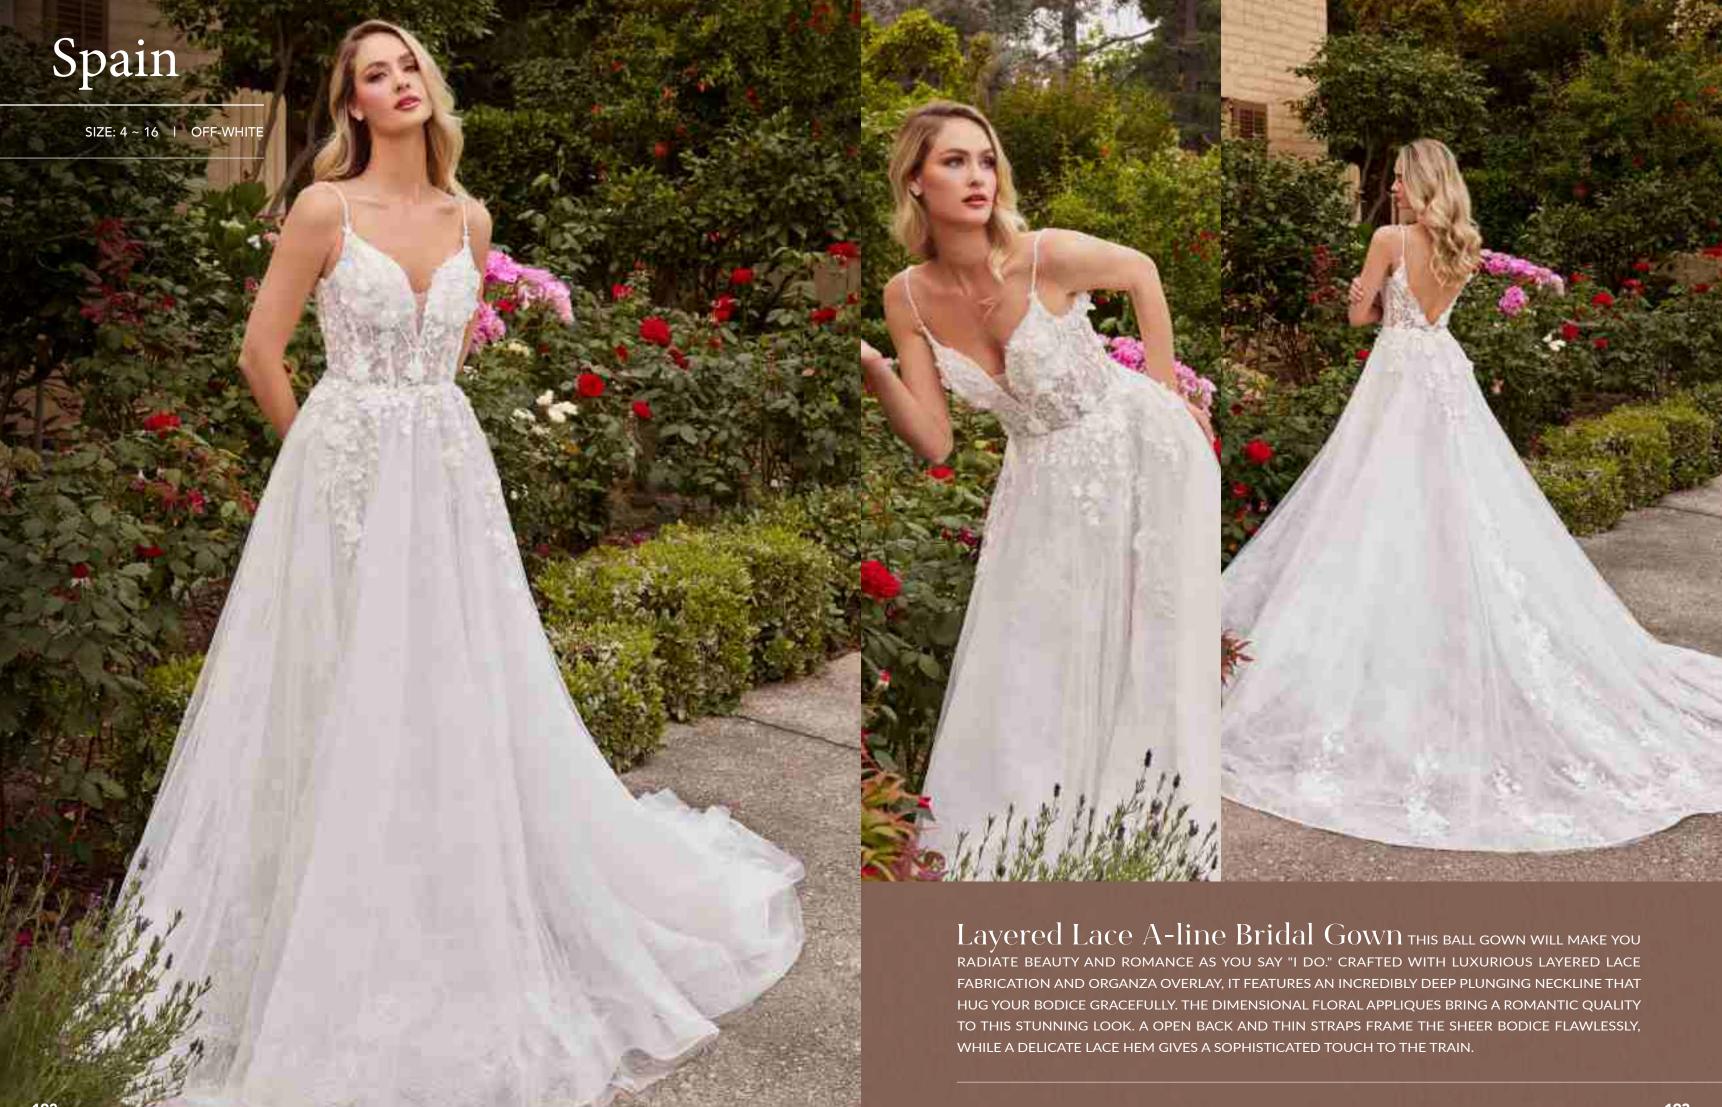

Layered Tulle A-line Bridal Gown brimming with femininity, this dress is rendered in soft tulle and features a sculpting bodice embellished with floral lace, delicate beading and shimmering rhinestone accents that show whispers of skin. The plunging sweetheart neckline is seamlessly suspended from narrow straps that descend into a deep "v" at the back. Illusion side panels have a cinching effect at the waist and give way to a floor length skirt cut from alternating layers of solid and glittered tulle with a train that sweeps the floor.