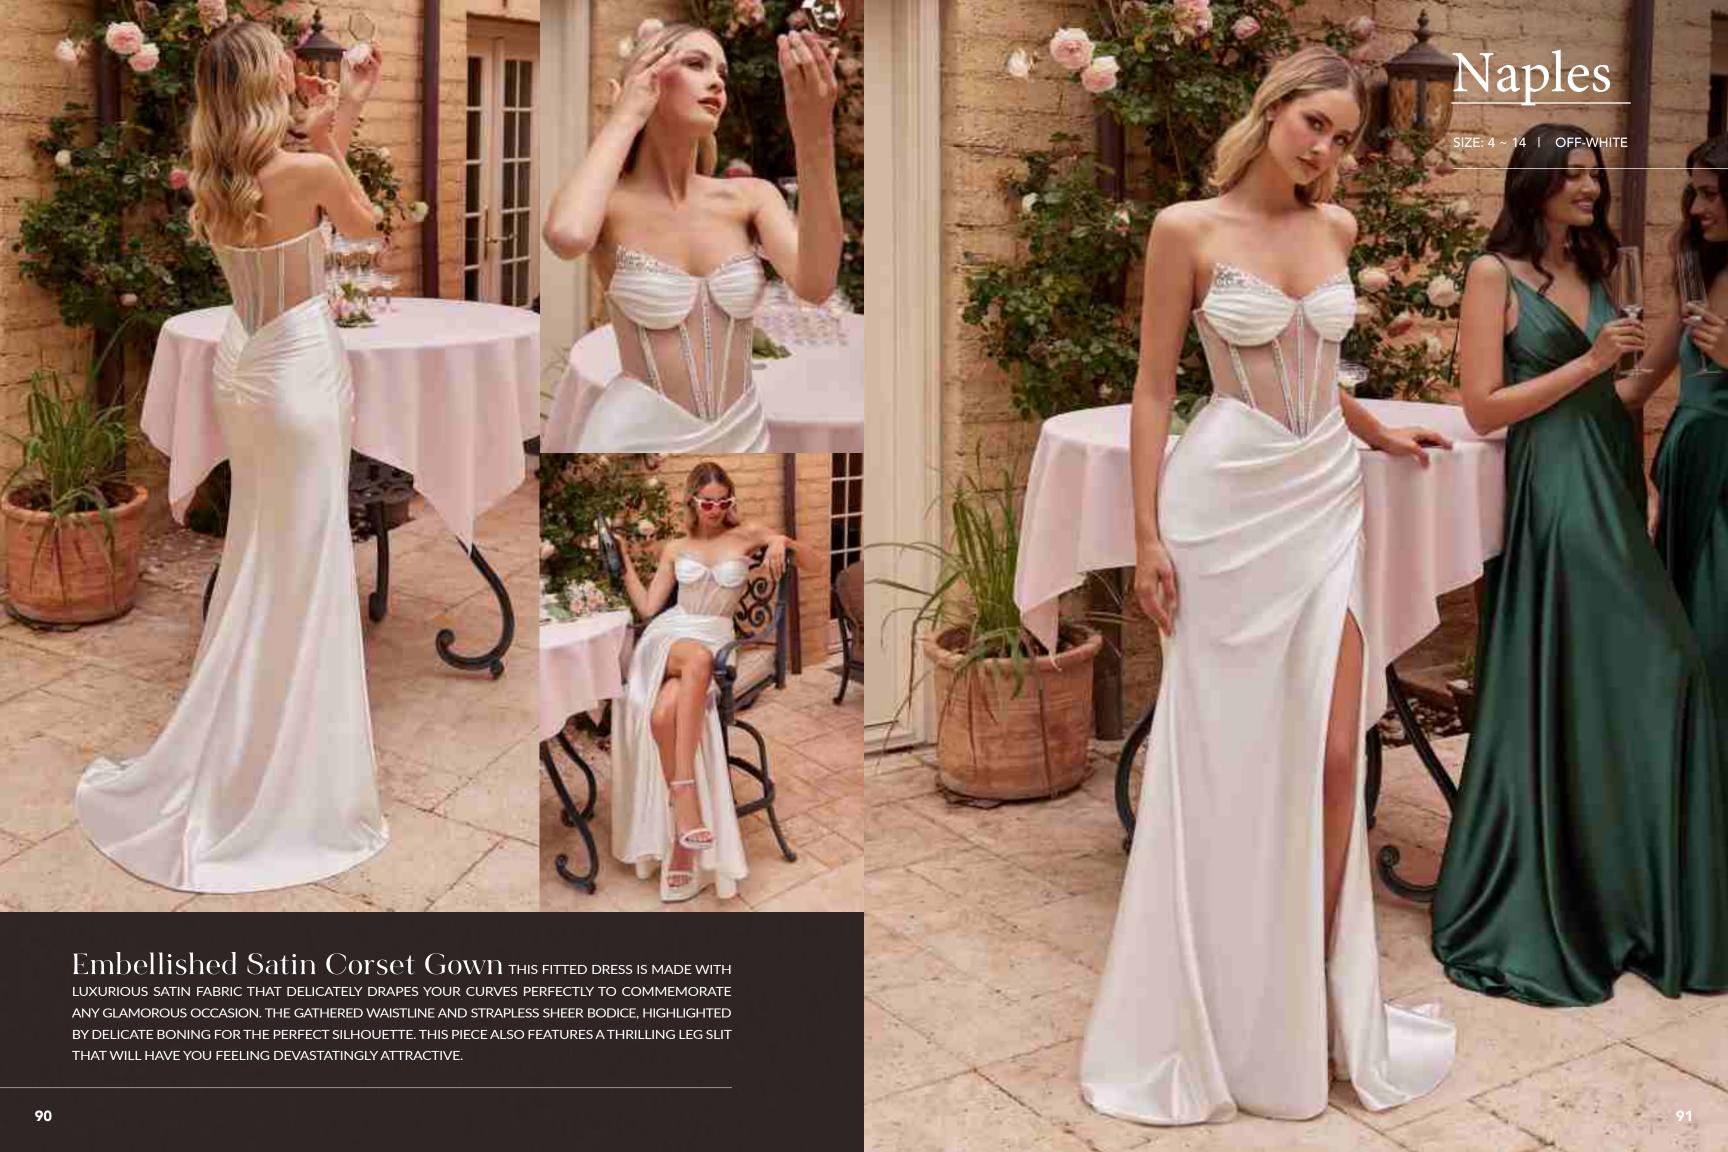

Layered Tulle A-line Bridal Gown brimming with femininity, this dress is rendered in soft tulle and features a sculpting bodice embellished with floral lace, delicate beading and shimmering rhinestone accents that show whispers of skin. The plunging sweetheart neckline is seamlessly suspended from narrow straps that descend into a deep "v" at the back. Illusion side panels have a cinching effect at the waist and give way to a floor length skirt cut from alternating layers of solid and glittered tulle with a train that sweeps the floor.