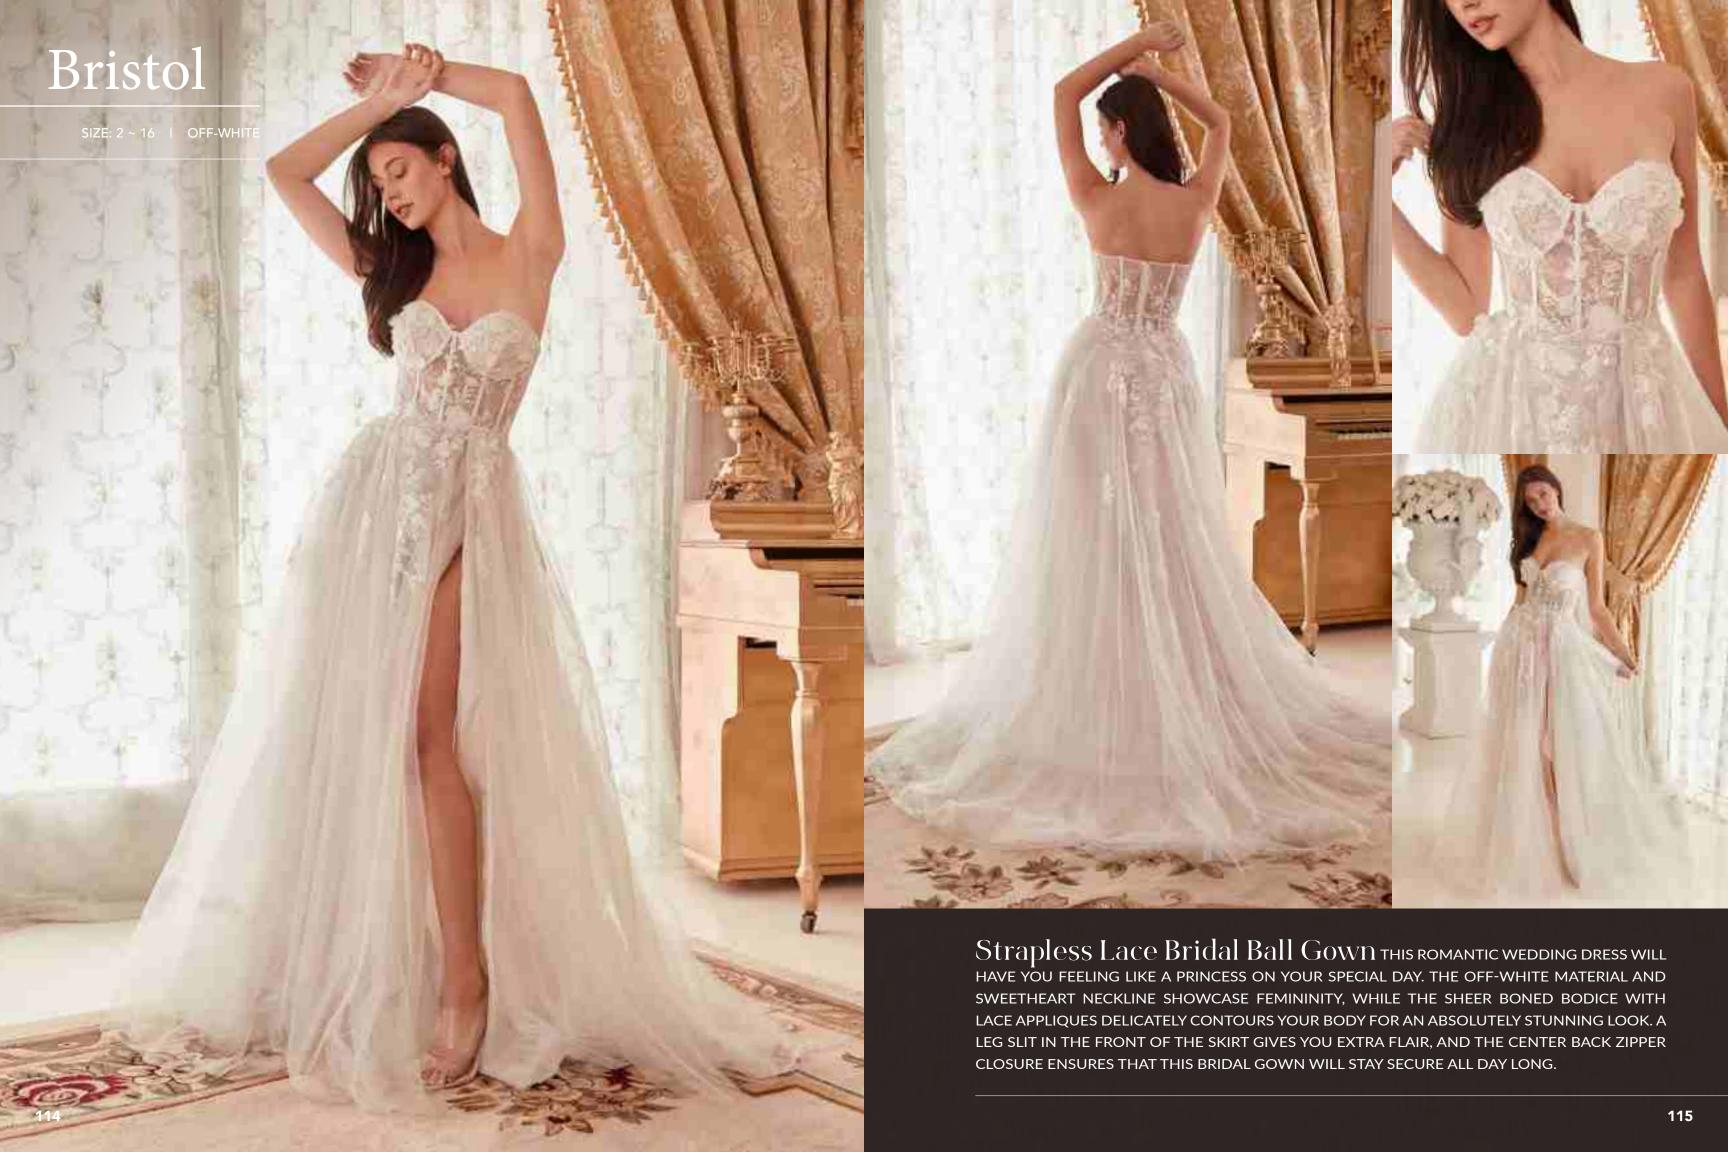

2

Satin Strapless Soft Ball Gown this dreamy satin BRIDAL BALL GOWN IS THE COMPLETE CHIC LOOK. SIMPLE SOPHISTICATION IS EFFORTLESSLY ACHIEVABLE WITH THIS STRAPLESS PLEATED SWEETHEART NECKLINE. THE LEG SLIT CAN BE WORN OPEN FOR A SULTRY LOOK OR TACKED DOWN FOR THE MORE MODEST BRIDE. HORSEHAIR LINES THE HEM FOR RIPPING VOLUME AND SATIN COVERED BUTTONS ADORN THE CENTER BACK ZIPPER.