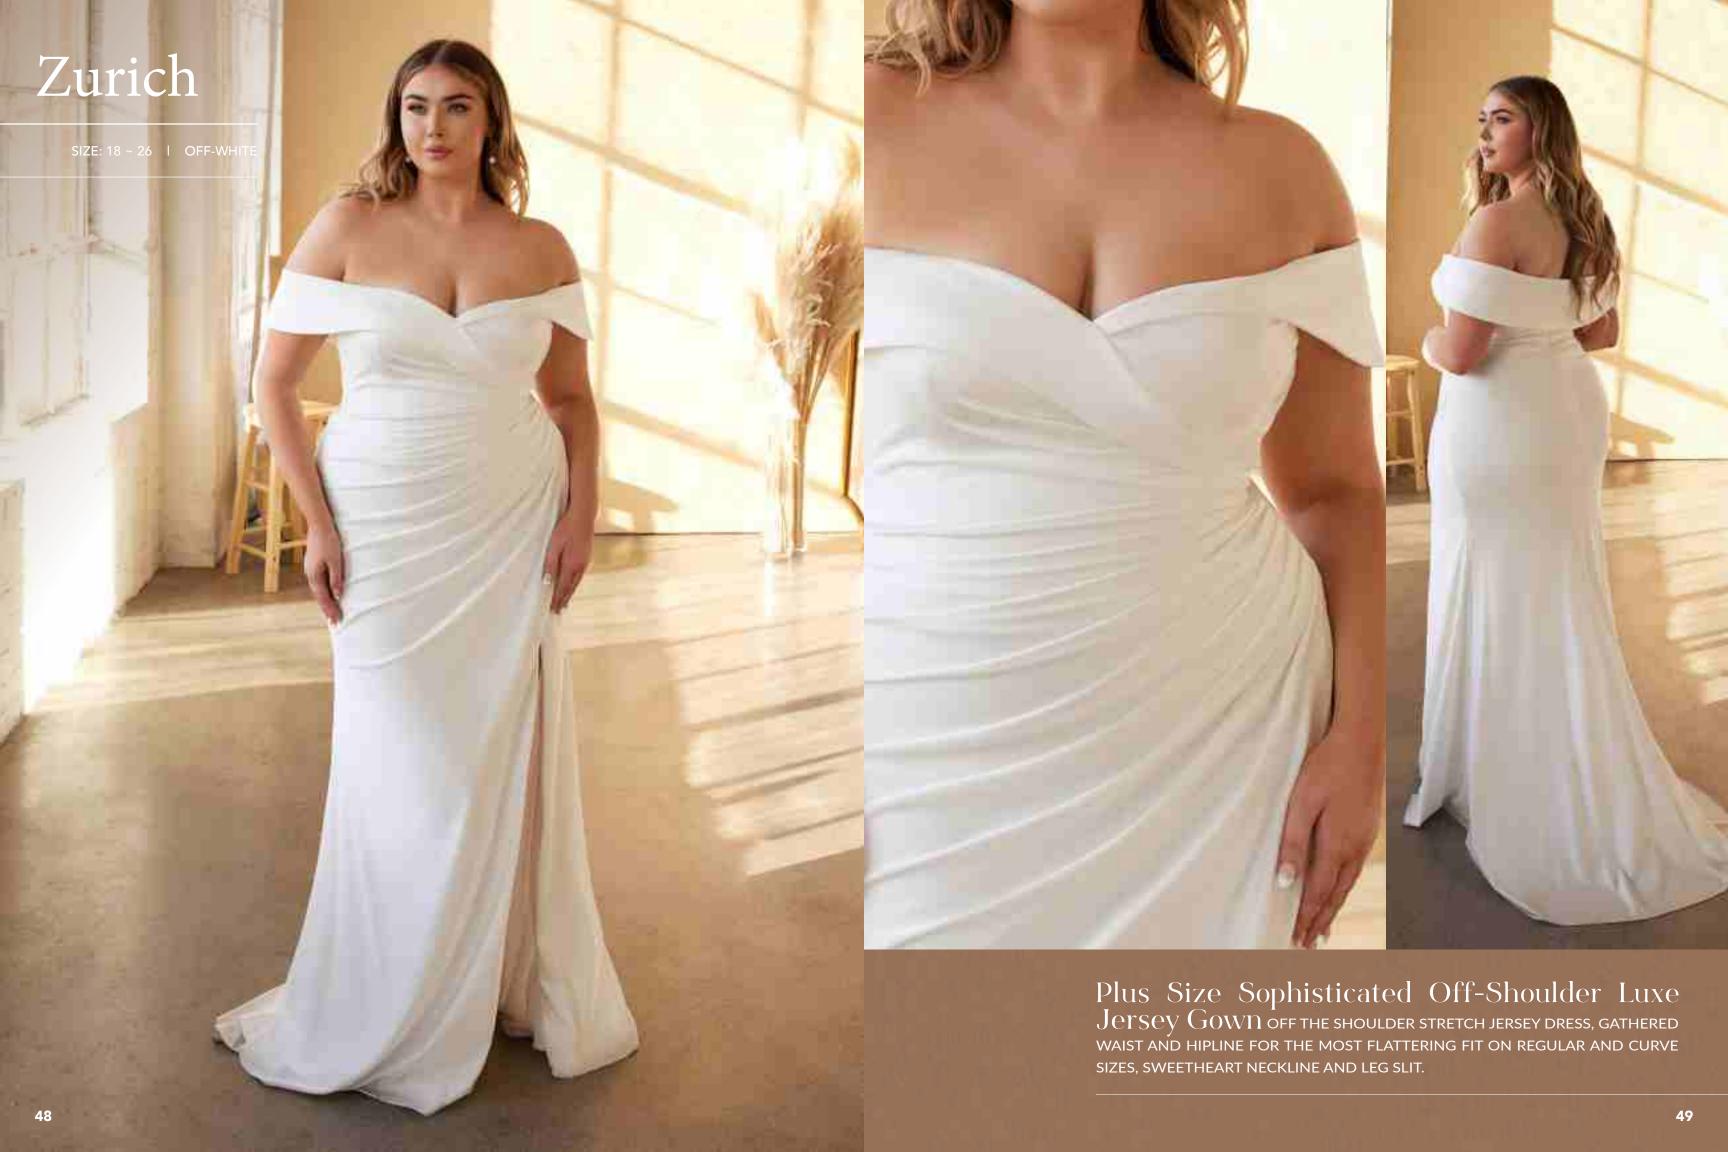

2

Satin Strapless Soft Ball Gown this dreamy satin BRIDAL BALL GOWN IS THE COMPLETE CHIC LOOK. SIMPLE SOPHISTICATION IS EFFORTLESSLY ACHIEVABLE WITH THIS STRAPLESS PLEATED SWEETHEART NECKLINE. THE LEG SLIT CAN BE WORN OPEN FOR A SULTRY LOOK OR TACKED DOWN FOR THE MORE MODEST BRIDE. HORSEHAIR LINES THE HEM FOR RIPPING VOLUME AND SATIN COVERED BUTTONS ADORN THE CENTER BACK ZIPPER.