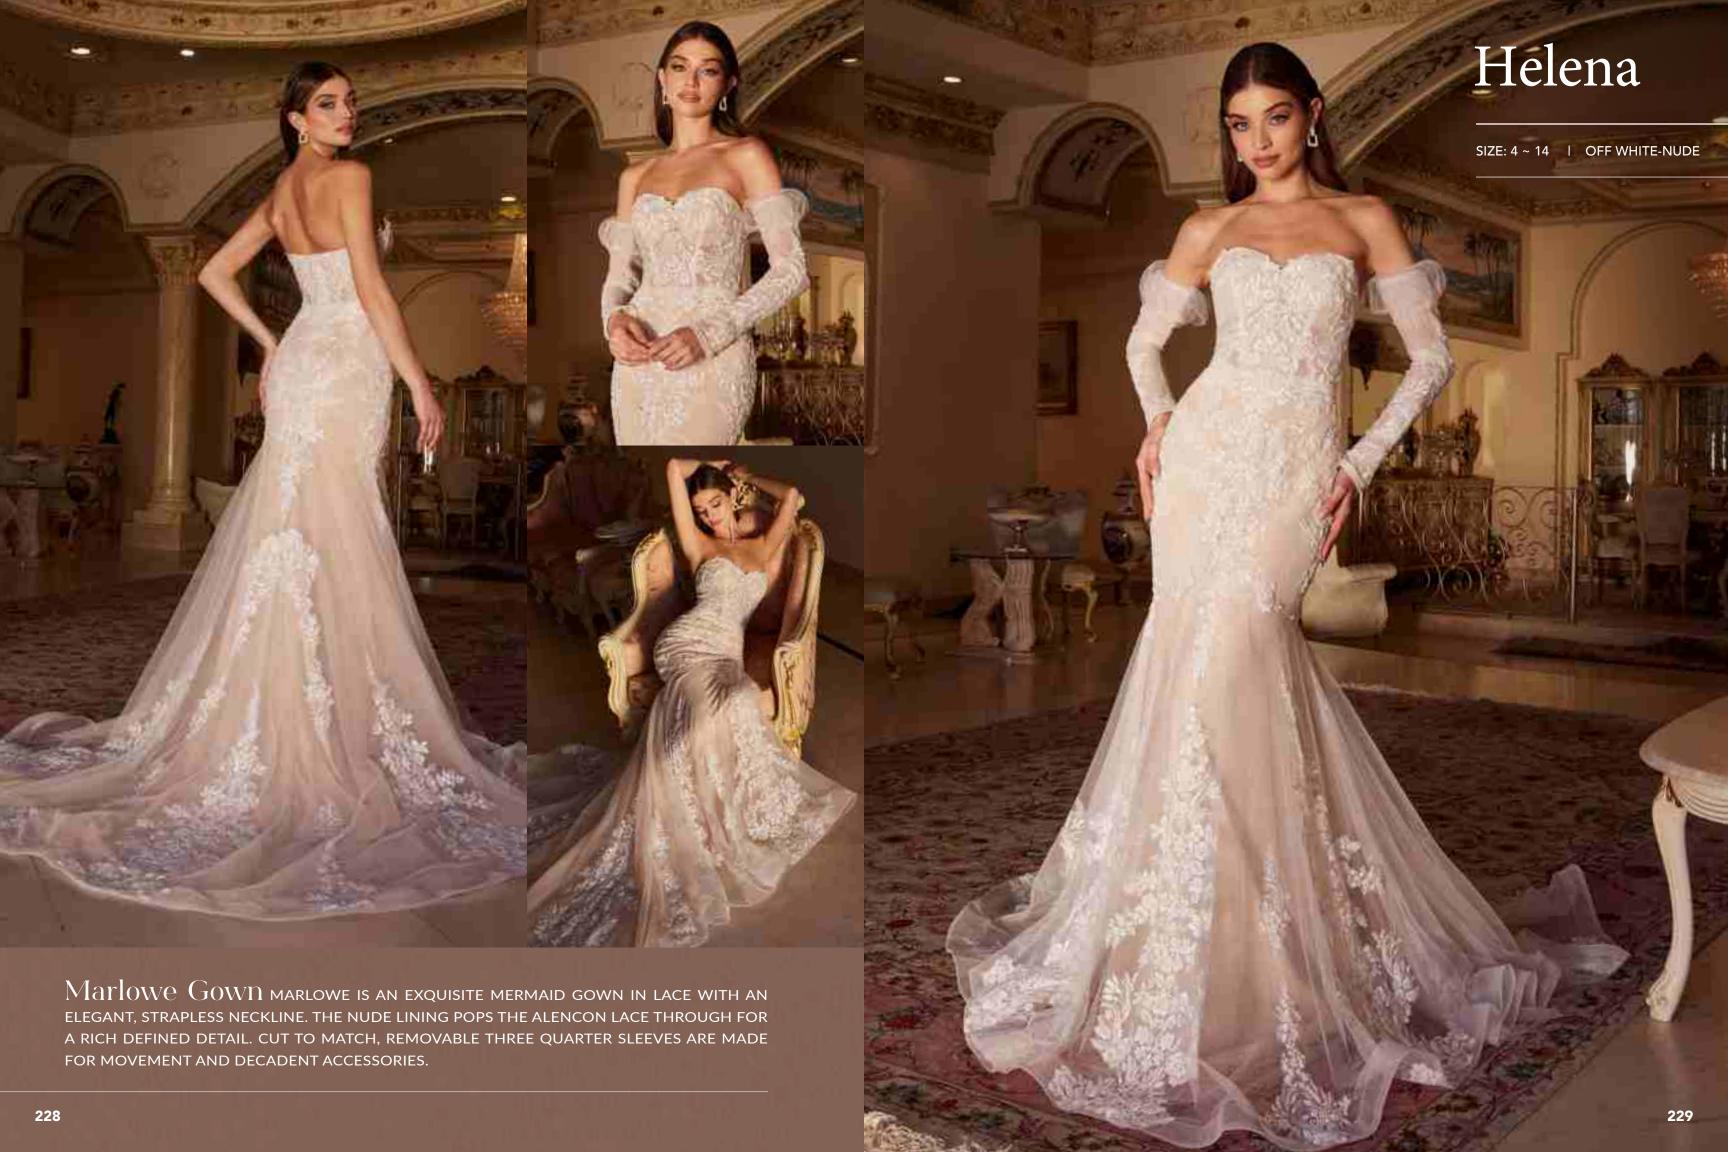

EXQUISITE STRAPLESS MERMAID WEDDING GOWN. A BEAUTIFUL SMALL RHINESTONE BOW BELT CINCHES THE WAISTLINE TO PROVIDE AN EXTRA ELEMENT OF FEMININITY TO CONTRAST THE DARING SWEETHEART NECKLINE AND HER OFF THE SHOULDER DETACHABLE SCALLOPS STRAPS. THE BONED CORSET BODICE ENSURES A COMFORTABLE BUT STYLISH FIT. THIS IS TIMELESS STYLE THAT SPEAKS FOR ITSELF ON SPECIAL WEDDING DAY.