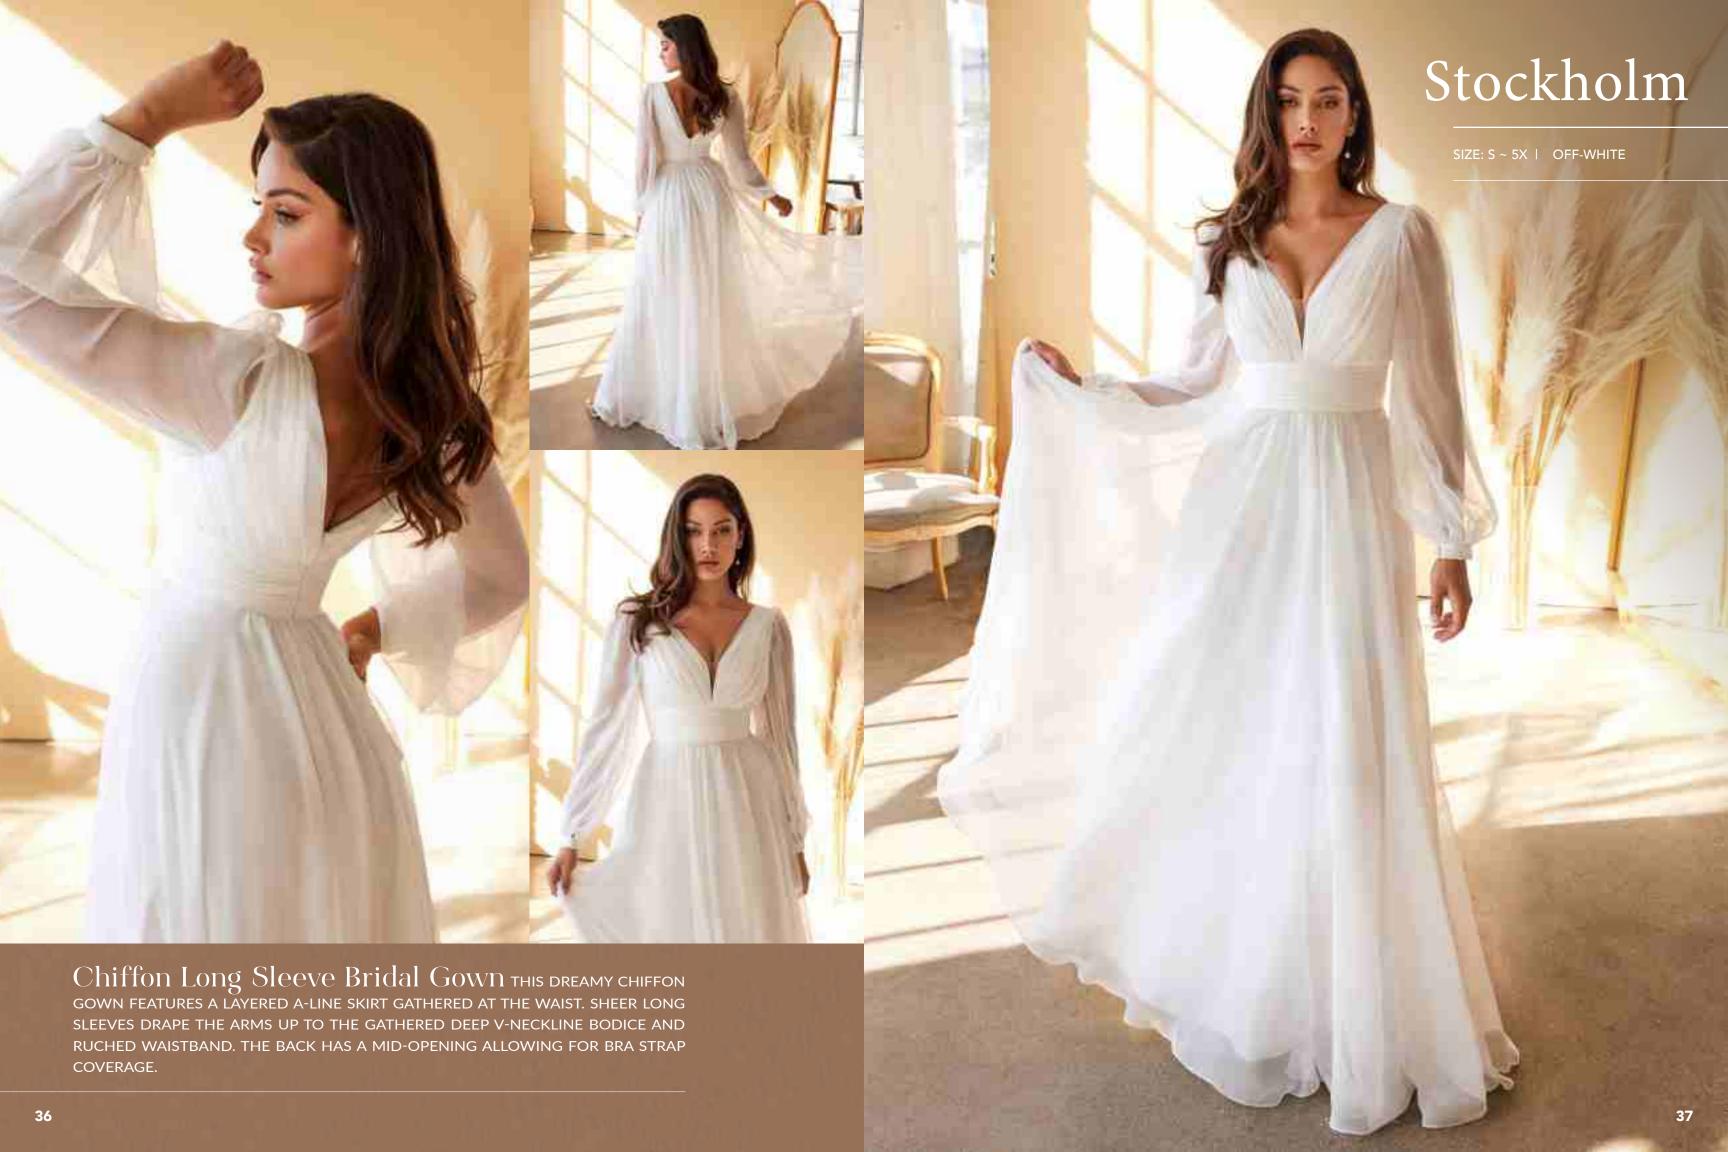

PAGE 05 ~ 75

02

PAGE 76 ~ 187

03

PAGE 188 ~ 247

White

Silver

Gold

2



































Satin Strapless Soft Ball Gown this dreamy satin BRIDAL BALL GOWN IS THE COMPLETE CHIC LOOK. SIMPLE SOPHISTICATION IS EFFORTLESSLY ACHIEVABLE WITH THIS STRAPLESS PLEATED SWEETHEART NECKLINE. THE LEG SLIT CAN BE WORN OPEN FOR A SULTRY LOOK OR TACKED DOWN FOR THE MORE MODEST BRIDE. HORSEHAIR LINES THE HEM FOR RIPPING VOLUME AND SATIN COVERED BUTTONS ADORN THE CENTER BACK ZIPPER.



























Layered Tulle A-line Bridal Gown brimming with femininity, this dress is rendered in soft tulle and features a sculpting bodice embellished with floral lace, delicate beading and shimmering rhinestone accents that show whispers of skin. The plunging sweetheart neckline is seamlessly suspended from narrow straps that descend into a deep "v" at the back. Illusion side panels have a cinching effect at the waist and give way to a floor length skirt cut from alternating layers of solid and glittered tulle with a train that sweeps the floor.































































EXQUISITE STRAPLESS MERMAID WEDDING GOWN. A BEAUTIFUL SMALL RHINESTONE BOW BELT CINCHES THE WAISTLINE TO PROVIDE AN EXTRA ELEMENT OF FEMININITY TO CONTRAST THE DARING SWEETH