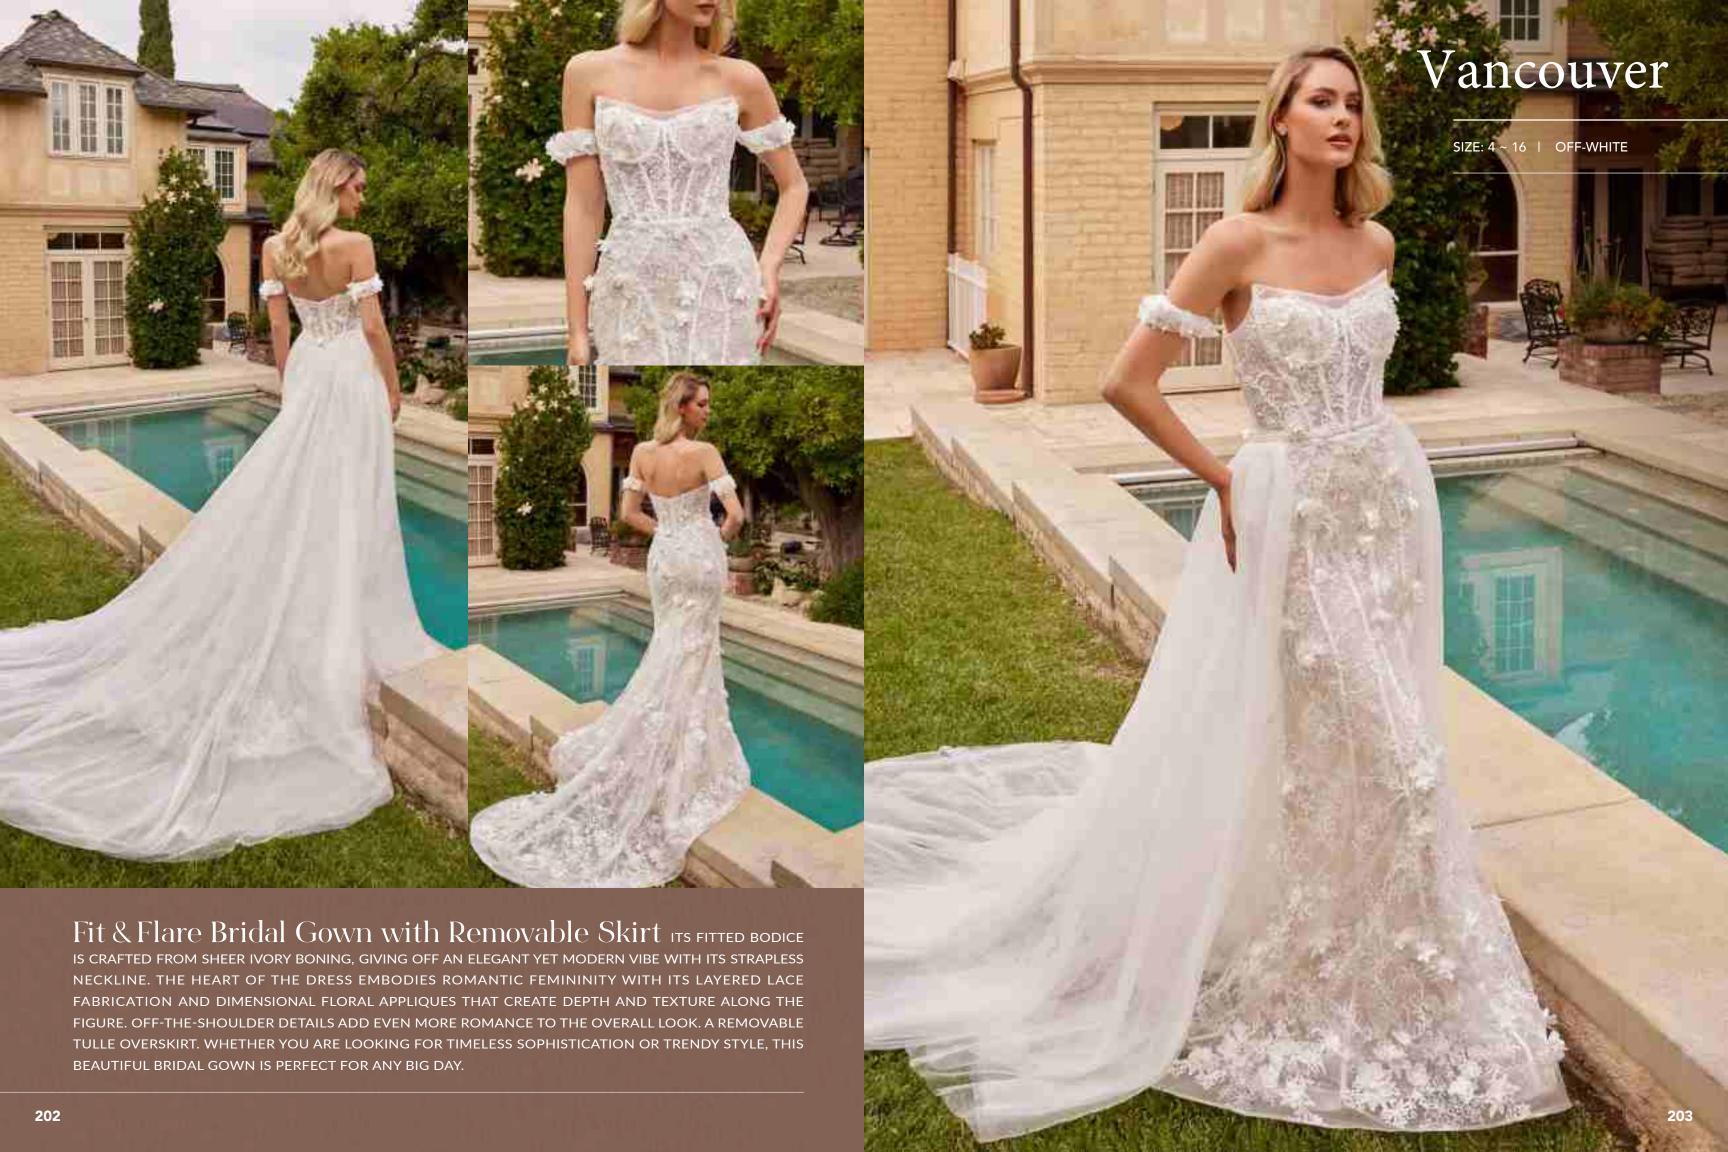

EXQUISITE STRAPLESS MERMAID WEDDING GOWN. A BEAUTIFUL SMALL RHINESTONE BOW BELT CINCHES THE WAISTLINE TO PROVIDE AN EXTRA ELEMENT OF FEMININITY TO CONTRAST THE DARING SWEETHEART NECKLINE AND HER OFF THE SHOULDER DETACHABLE SCALLOPS STRAPS. THE BONED CORSET BODICE ENSURES A COMFORTABLE BUT STYLISH FIT. THIS IS TIMELESS STYLE THAT SPEAKS FOR ITSELF ON SPECIAL WEDDING DAY.