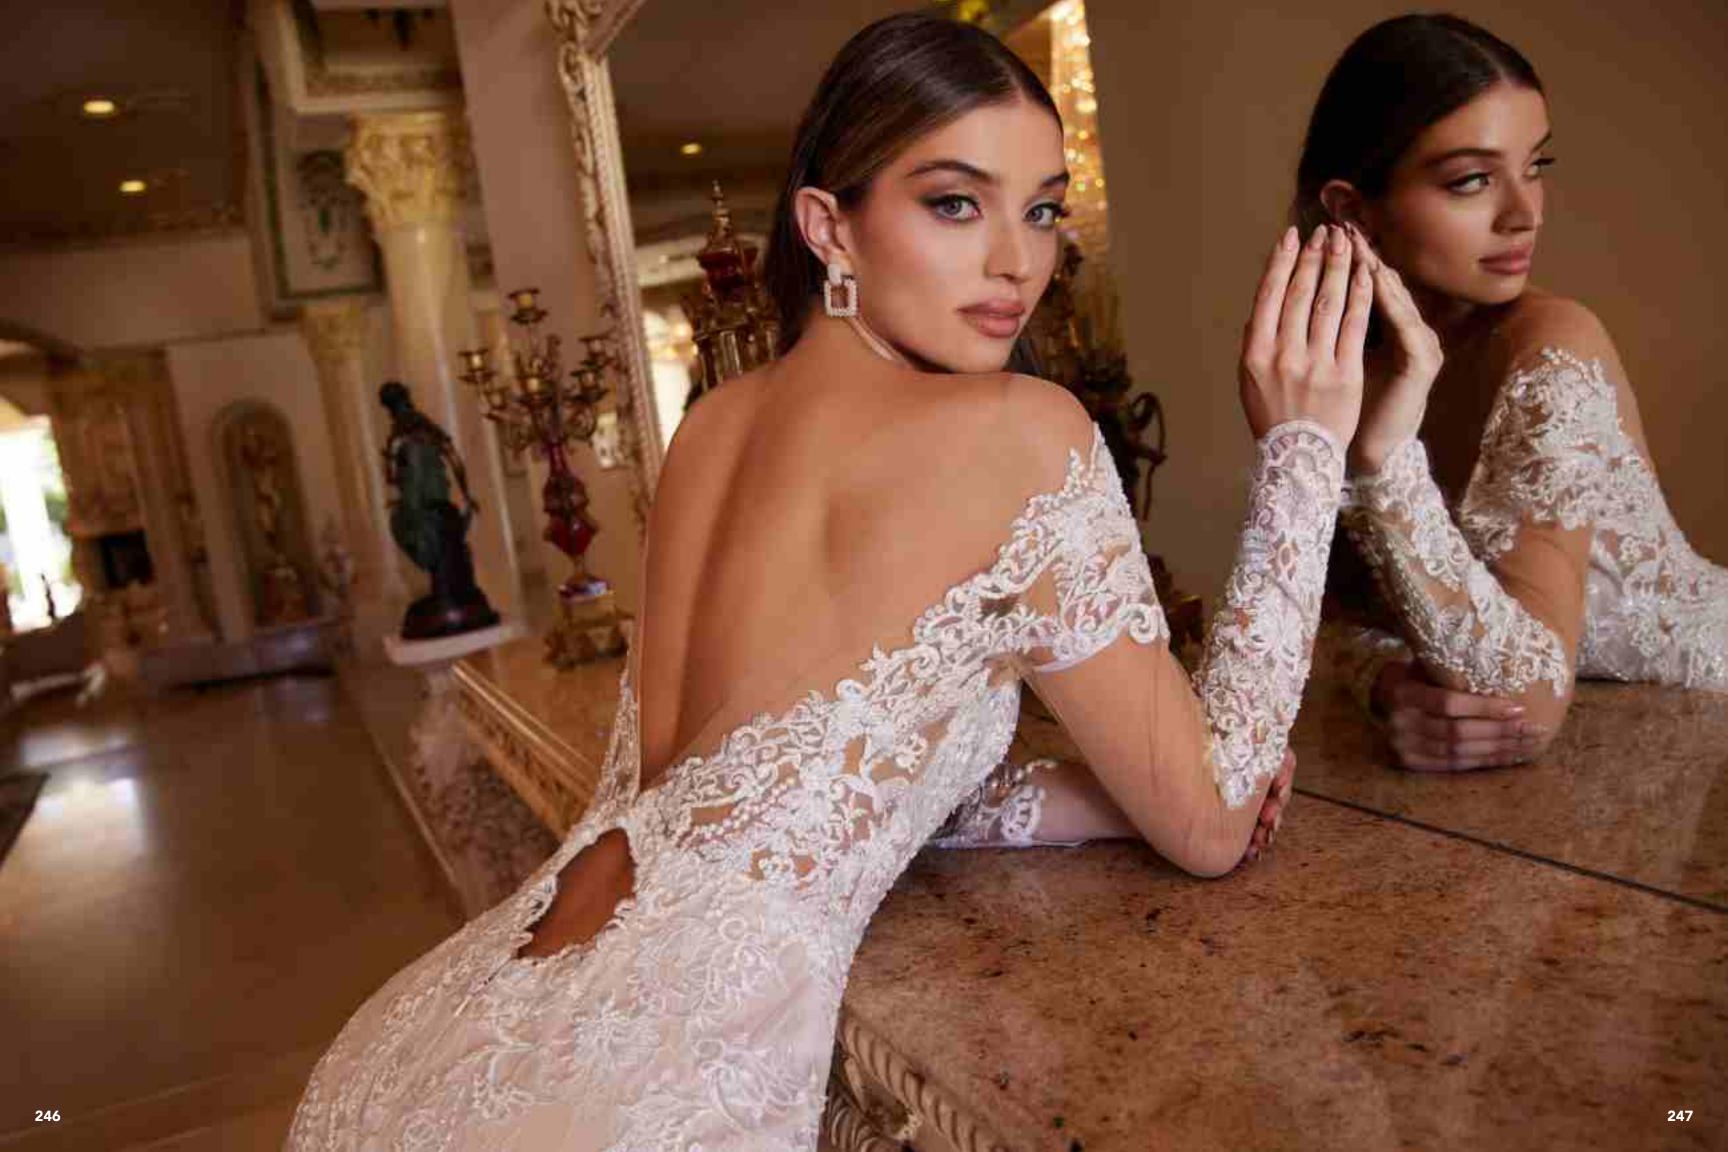

aps that descend into a deep "v" at the back. Illusion side panels have a cinching effect at the waist and give way to a floor length skirt cut from alternating layers of solid and glittered tulle with a train that sweeps the floor.































































EXQUISITE STRAPLESS MERMAID WEDDING GOWN. A BEAUTIFUL SMALL RHINESTONE BOW BELT CINCHES THE WAISTLINE TO PROVIDE AN EXTRA ELEMENT OF FEMININITY TO CONTRAST THE DARING SWEETHEART NECKLINE AND HER OFF THE SHOULDER DETACHABLE SCALLOPS STRAPS. THE BONED CORSET BODICE ENSURES A COMFORTABLE BUT STYLISH FIT. THIS IS TIMELESS STYLE THAT SPEAKS FOR ITSELF ON SPECIAL WEDDING DAY.