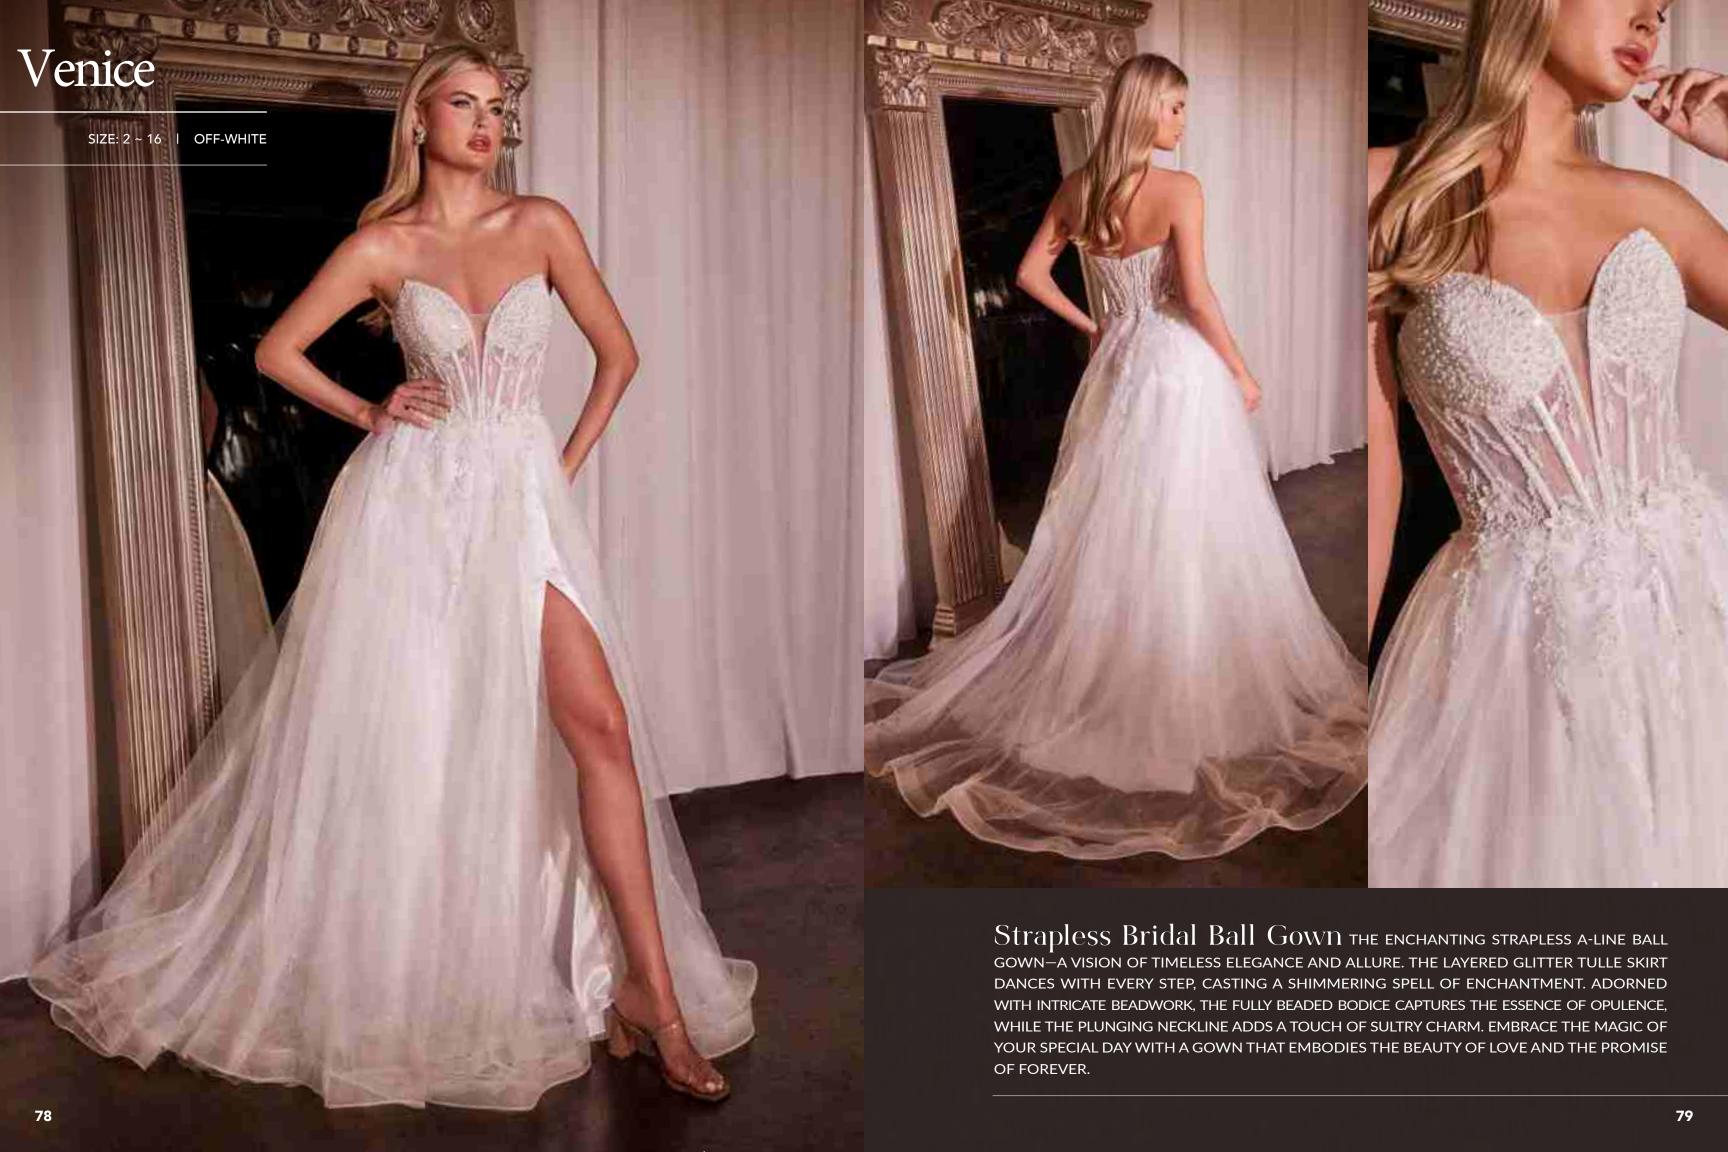

Layered Tulle A-line Bridal Gown brimming with femininity, this dress is rendered in soft tulle and features a sculpting bodice embellished with floral lace, delicate beading and shimmering rhinestone accents that show whispers of skin. The plunging sweetheart neckline is seamlessly suspended from narrow straps that descend into a deep "v" at the back. Illusion side panels have a cinching effect at the waist and give way to a floor length skirt cut from alternating layers of solid and glittered tulle with a train that sweeps the floor.