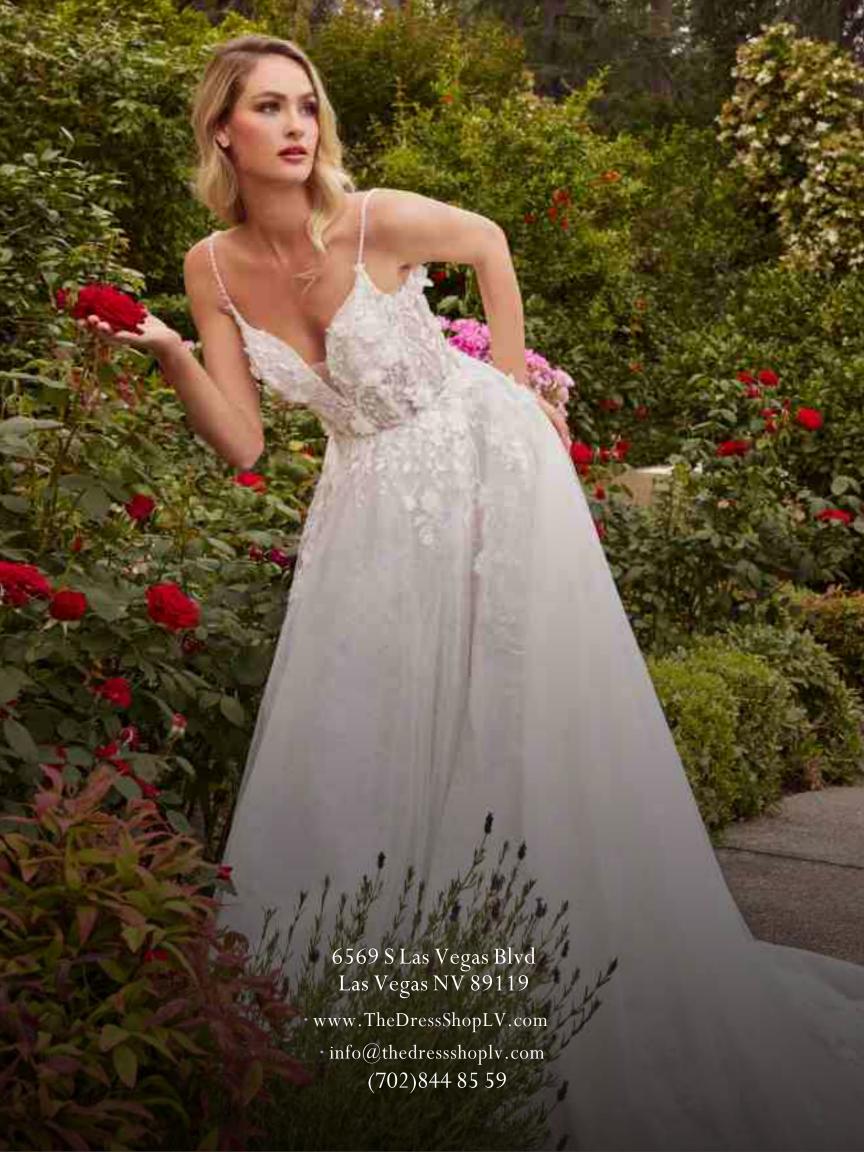

Layered Tulle A-line Bridal Gown brimming with femininity, this dress is rendered in soft tulle and features a sculpting bodice embellished with floral lace, delicate beading and shimmering rhinestone accents that show whispers of skin. The plunging sweetheart neckline is seamlessly suspended from narrow straps that descend into a deep "v" at the back. Illusion side panels have a cinching effect at the waist and give way to a floor length skirt cut from alternating layers of solid and glittered tulle with a train that sweeps the floor.