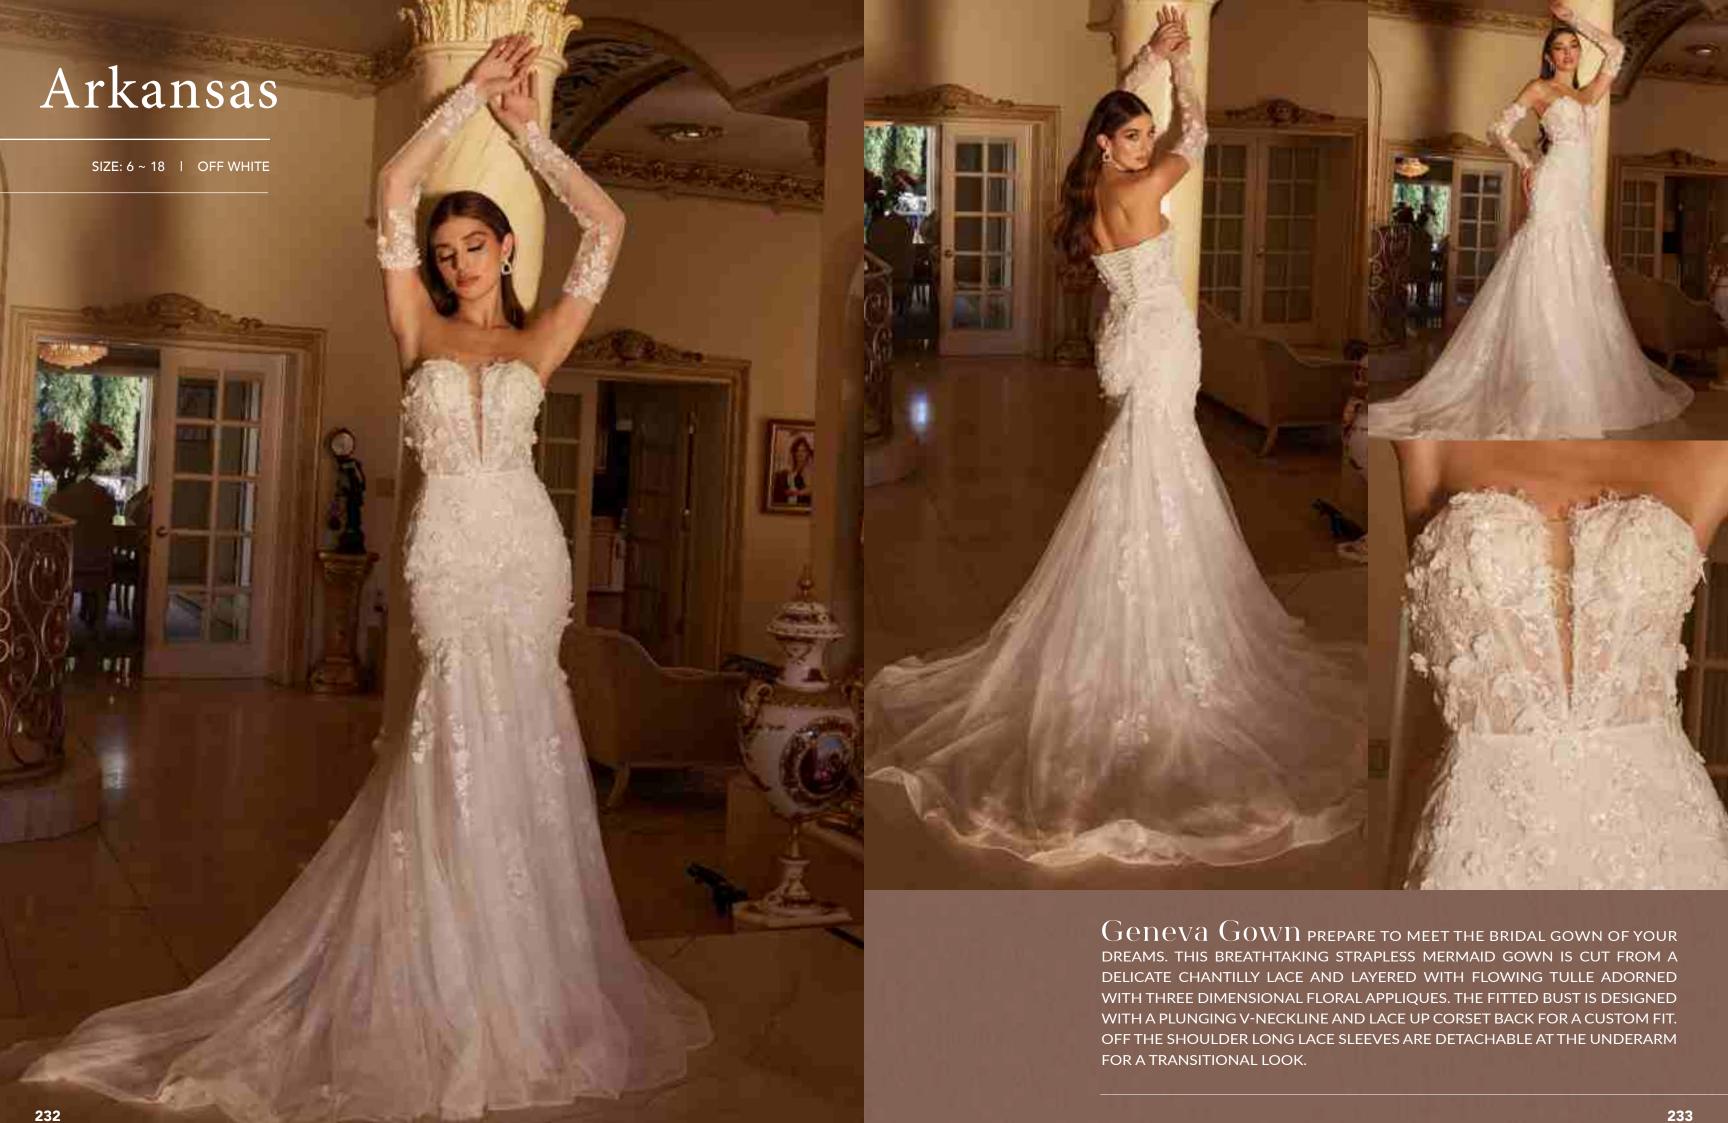

Layered Tulle A-line Bridal Gown brimming with femininity, this dress is rendered in soft tulle and features a sculpting bodice embellished with floral lace, delicate beading and shimmering rhinestone accents that show whispers of skin. The plunging sweetheart neckline is seamlessly suspended from narrow straps that descend into a deep "v" at the back. Illusion side panels have a cinching effect at the waist and give way to a floor length skirt cut from alternating layers of solid and glittered tulle with a train that sweeps the floor.