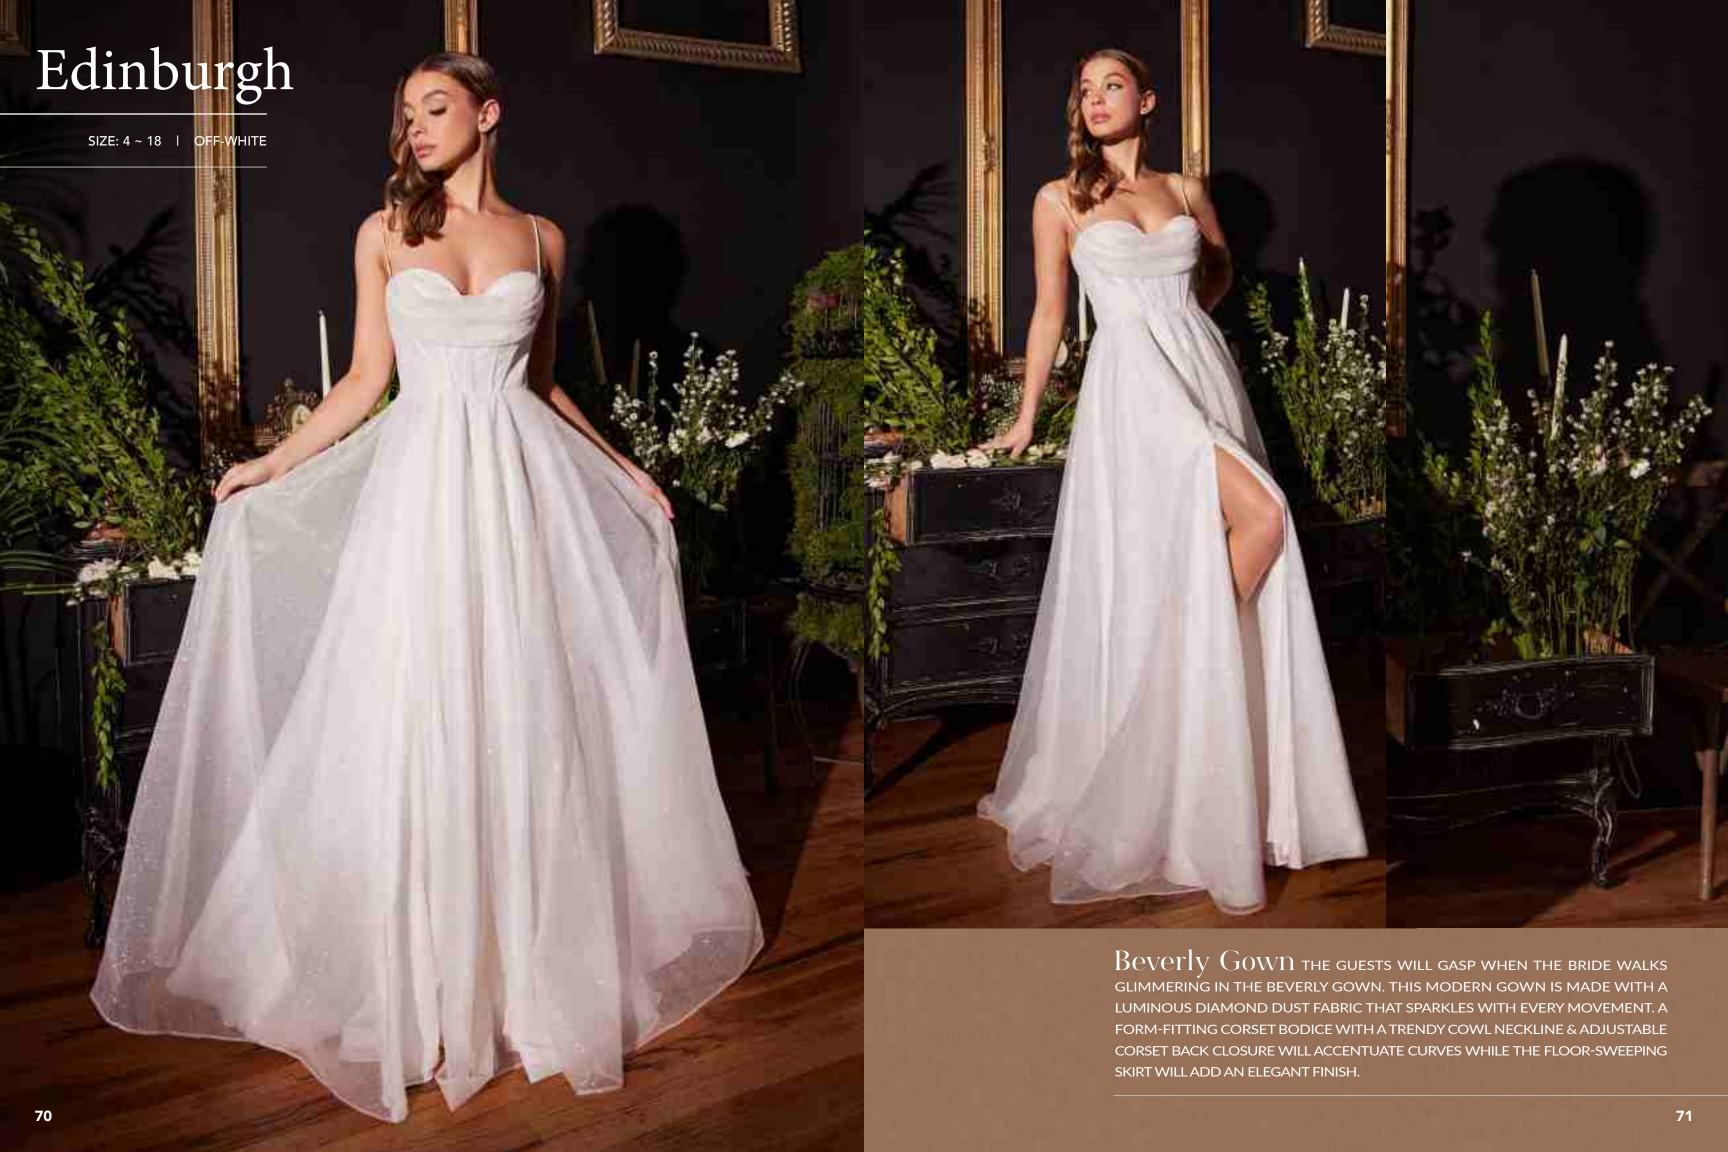

2

Satin Strapless Soft Ball Gown this dreamy satin BRIDAL BALL GOWN IS THE COMPLETE CHIC LOOK. SIMPLE SOPHISTICATION IS EFFORTLESSLY ACHIEVABLE WITH THIS STRAPLESS PLEATED SWEETHEART NECKLINE. THE LEG SLIT CAN BE WORN OPEN FOR A SULTRY LOOK OR TACKED DOWN FOR THE MORE MODEST BRIDE. HORSEHAIR LINES THE HEM FOR RIPPING VOLUME AND SATIN COVERED BUTTONS ADORN THE CENTER BACK ZIPPER.