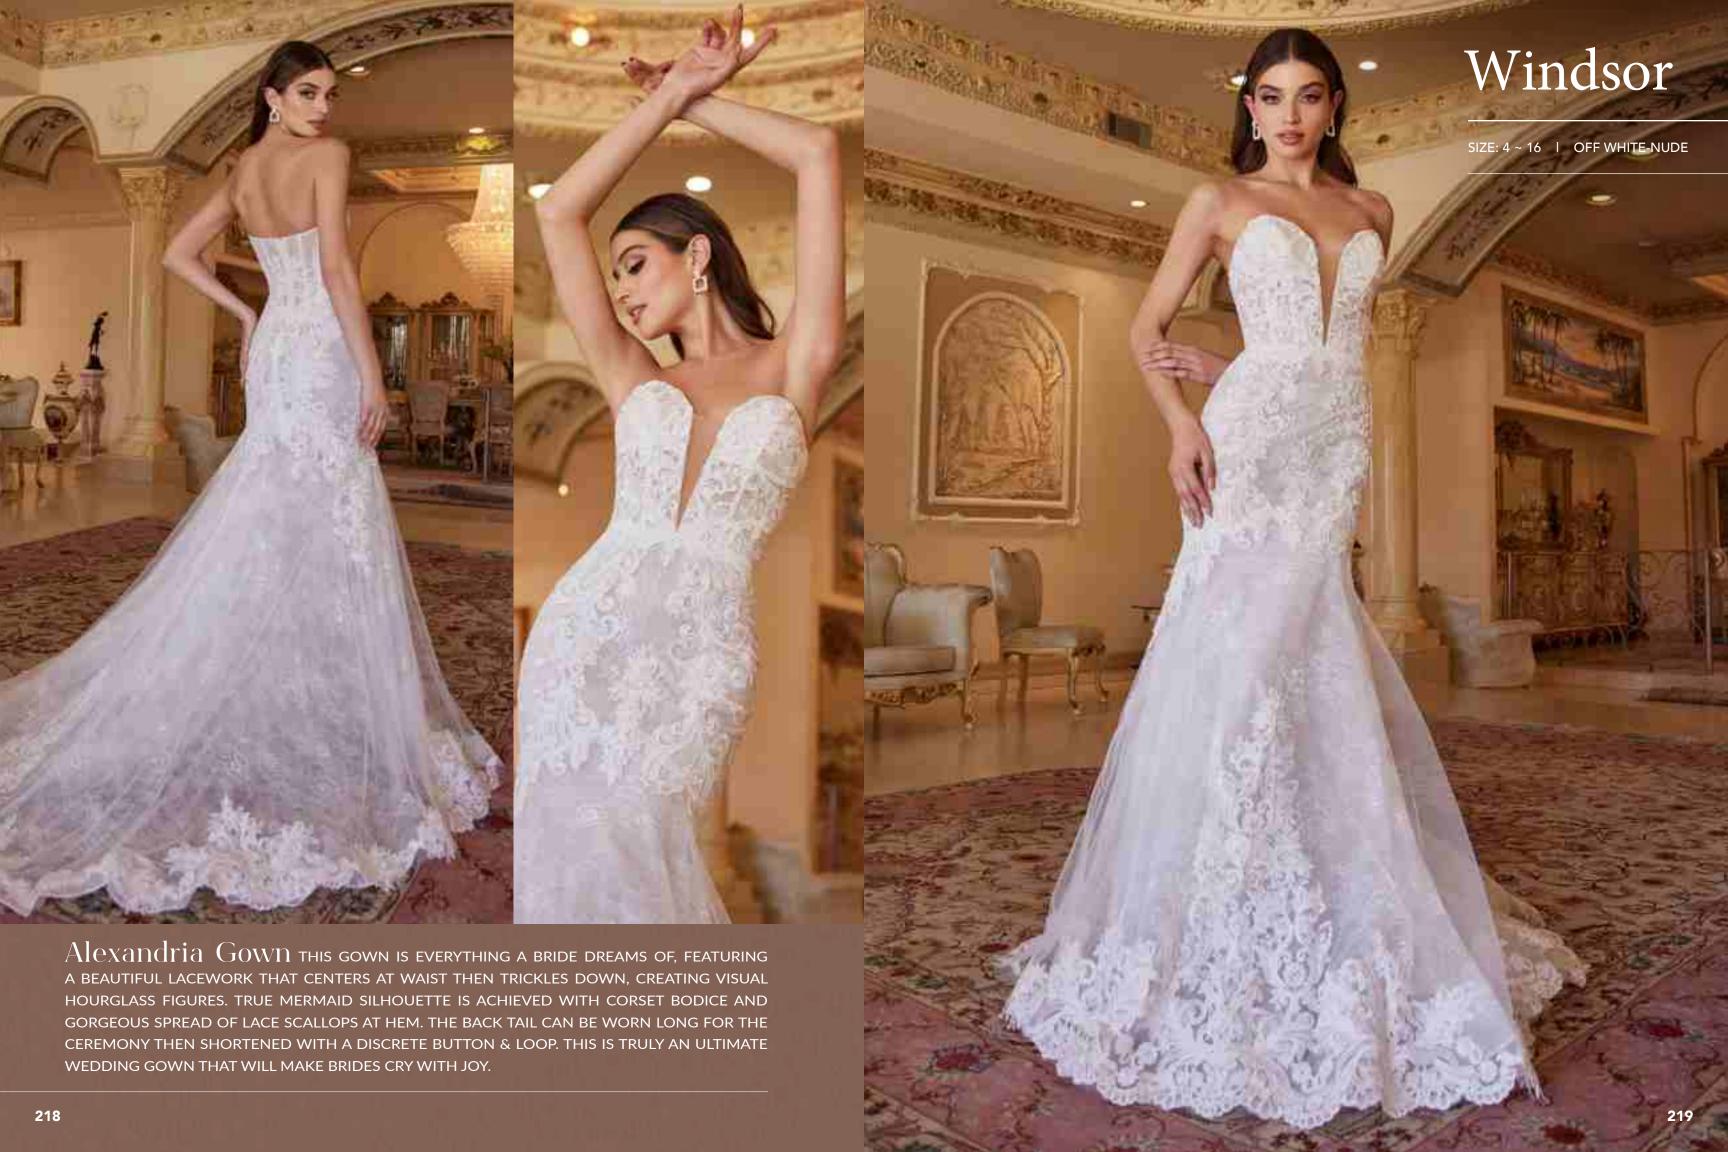

EXQUISITE STRAPLESS MERMAID WEDDING GOWN. A BEAUTIFUL SMALL RHINESTONE BOW BELT CINCHES THE WAISTLINE TO PROVIDE AN EXTRA ELEMENT OF FEMININITY TO CONTRAST THE DARING SWEETHEART NECKLINE AND HER OFF THE SHOULDER DETACHABLE SCALLOPS STRAPS. THE BONED CORSET BODICE ENSURES A COMFORTABLE BUT STYLISH FIT. THIS IS TIMELESS STYLE THAT SPEAKS FOR ITSELF ON SPECIAL WEDDING DAY.