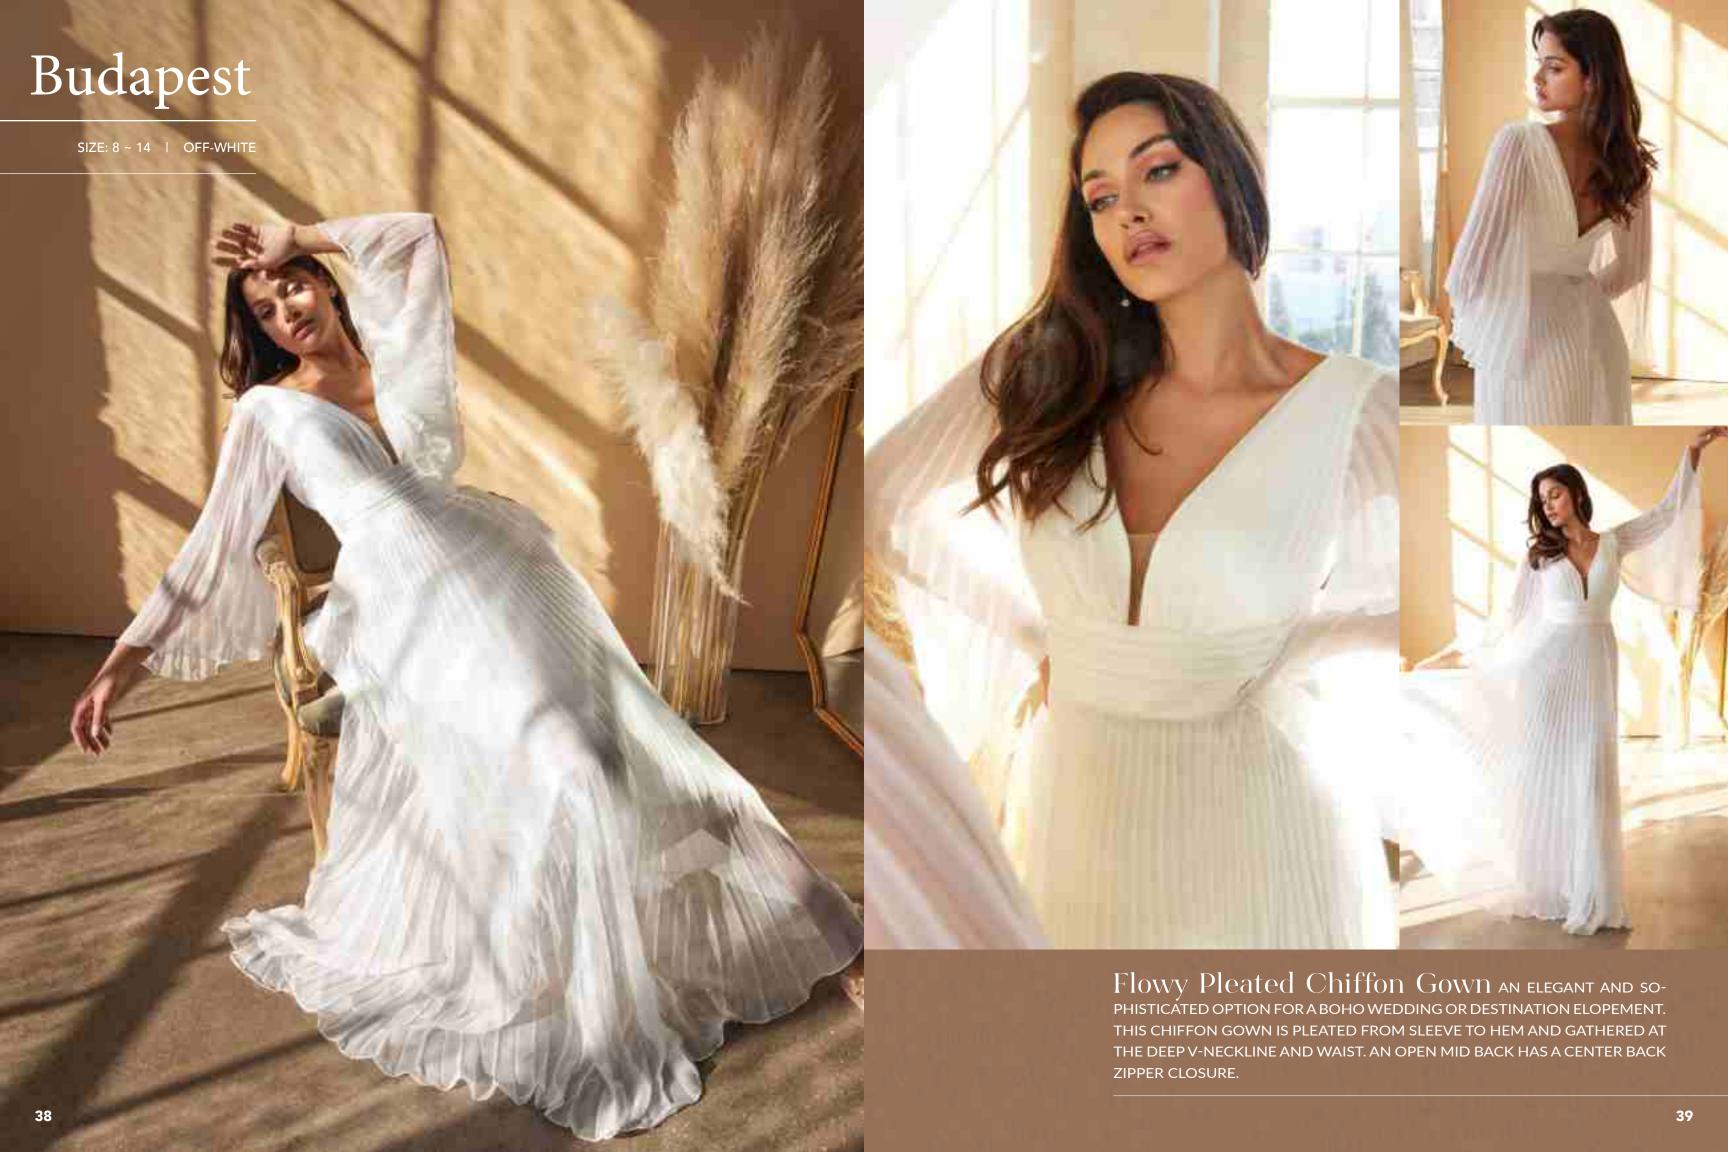

PAGE 05 ~ 75

02

PAGE 76 ~ 187

03

PAGE 188 ~ 247

White

Silver

Gold

2



































Satin Strapless Soft Ball Gown this dreamy satin BRIDAL BALL GOWN IS THE COMPLETE CHIC LOOK. SIMPLE SOPHISTICATION IS EFFORTLESSLY ACHIEVABLE WITH THIS STRAPLESS PLEATED SWEETHEART NECKLINE. THE LEG SLIT CAN BE WORN OPEN FOR A SULTRY LOOK OR TACKED DOWN FOR THE MORE MODEST BRIDE. HORSEHAIR LINES THE HEM FOR RIPPING VOLUME AND SATIN COVERED BUTTONS ADORN THE CENTER BACK ZIPPER.



























Layered Tulle A-line Bridal Gown brimming with femininity, this dress is rendered in soft tulle and features a sculpting bodice embellished with floral lace, delicate beading and shimmering rhinestone accents that show whispers of skin. The plunging sweetheart neckline is seamlessly suspended from narrow straps that descend into a deep "v" at the back. Illusion side panels have a cinching effect at the waist and give way to a floor length skirt cut from alternating layers of solid and glittered tulle with a train that sweeps the floor.































































EXQUISITE STRAPLESS MERMAID WEDDING GOWN. A BEAUTIFUL SMALL RHINESTONE BOW BELT CINCHES THE WAISTLINE TO PROVIDE AN EXTRA ELEMENT OF FEMININITY TO CONTRAST THE DARING SWEETHEA