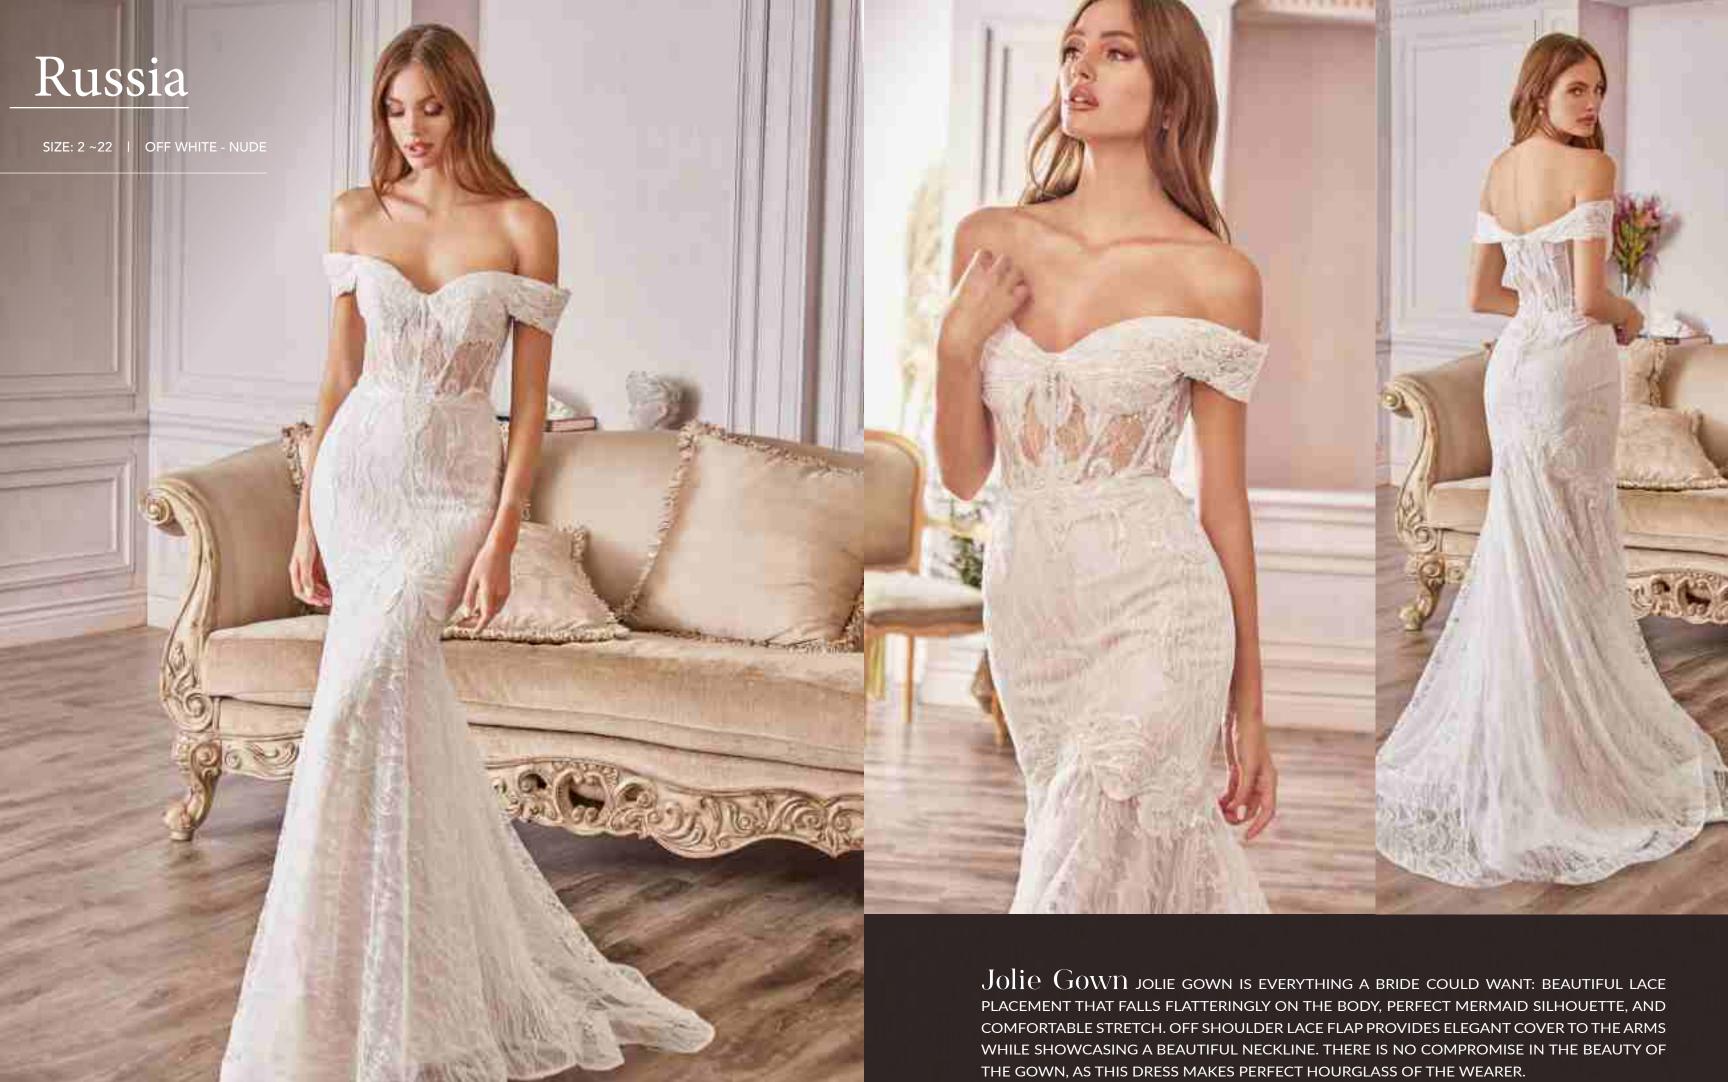

EXQUISITE STRAPLESS MERMAID WEDDING GOWN. A BEAUTIFUL SMALL RHINESTONE BOW BELT CINCHES THE WAISTLINE TO PROVIDE AN EXTRA ELEMENT OF FEMININITY TO CONTRAST THE DARING SWEETHEART NECKLINE AND HER OFF THE SHOULDER DETACHABLE SCALLOPS STRAPS. THE BONED CORSET BODICE ENSURES A COMFORTABLE BUT STYLISH FIT. THIS IS TIMELESS STYLE THAT SPEAKS FOR ITSELF ON SPECIAL WEDDING DAY.