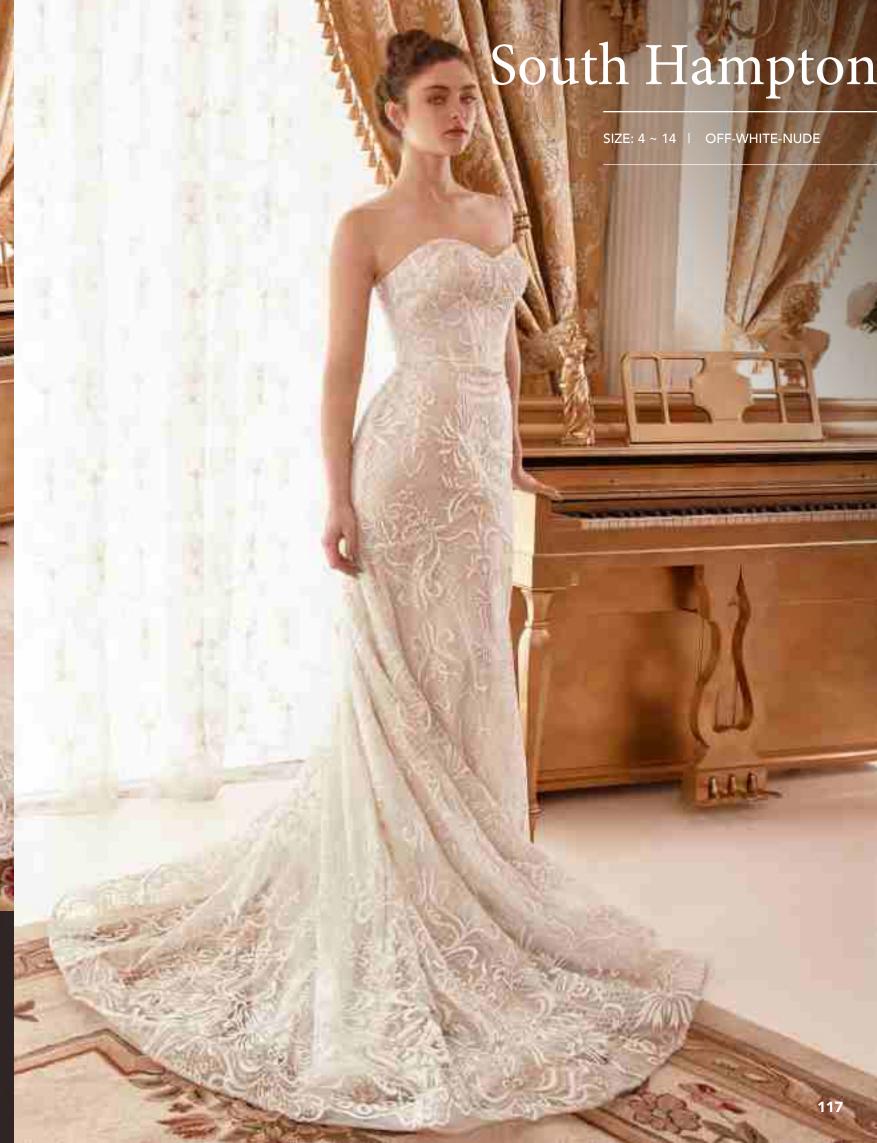

shimmering rhinestone accents that show whispers of skin. The plunging sweetheart neckline is seamlessly suspended from narrow straps that descend into a deep "v" at the back. Illusion side panels have a cinching effect at the waist and give way to a floor length skirt cut from alternating layers of solid and glittered tulle with a train that sweeps the floor.































































EXQUISITE STRAPLESS MERMAID WEDDING GOWN. A BEAUTIFUL SMALL RHINESTONE BOW BELT CINCHES THE WAISTLINE TO PROVIDE AN EXTRA ELEMENT OF FEMININITY TO CONTRAST THE DARING SWEETHEART NECKLINE AND HER OFF THE SHOULDER DETACHABLE SCALLOPS STRAPS. THE BONED CORSET BODICE ENSURES A COMFORTABLE BUT STYLISH FIT. THIS IS TIMELESS STYLE THAT SPEAKS FOR ITSELF ON SPECIAL WEDDING DAY.