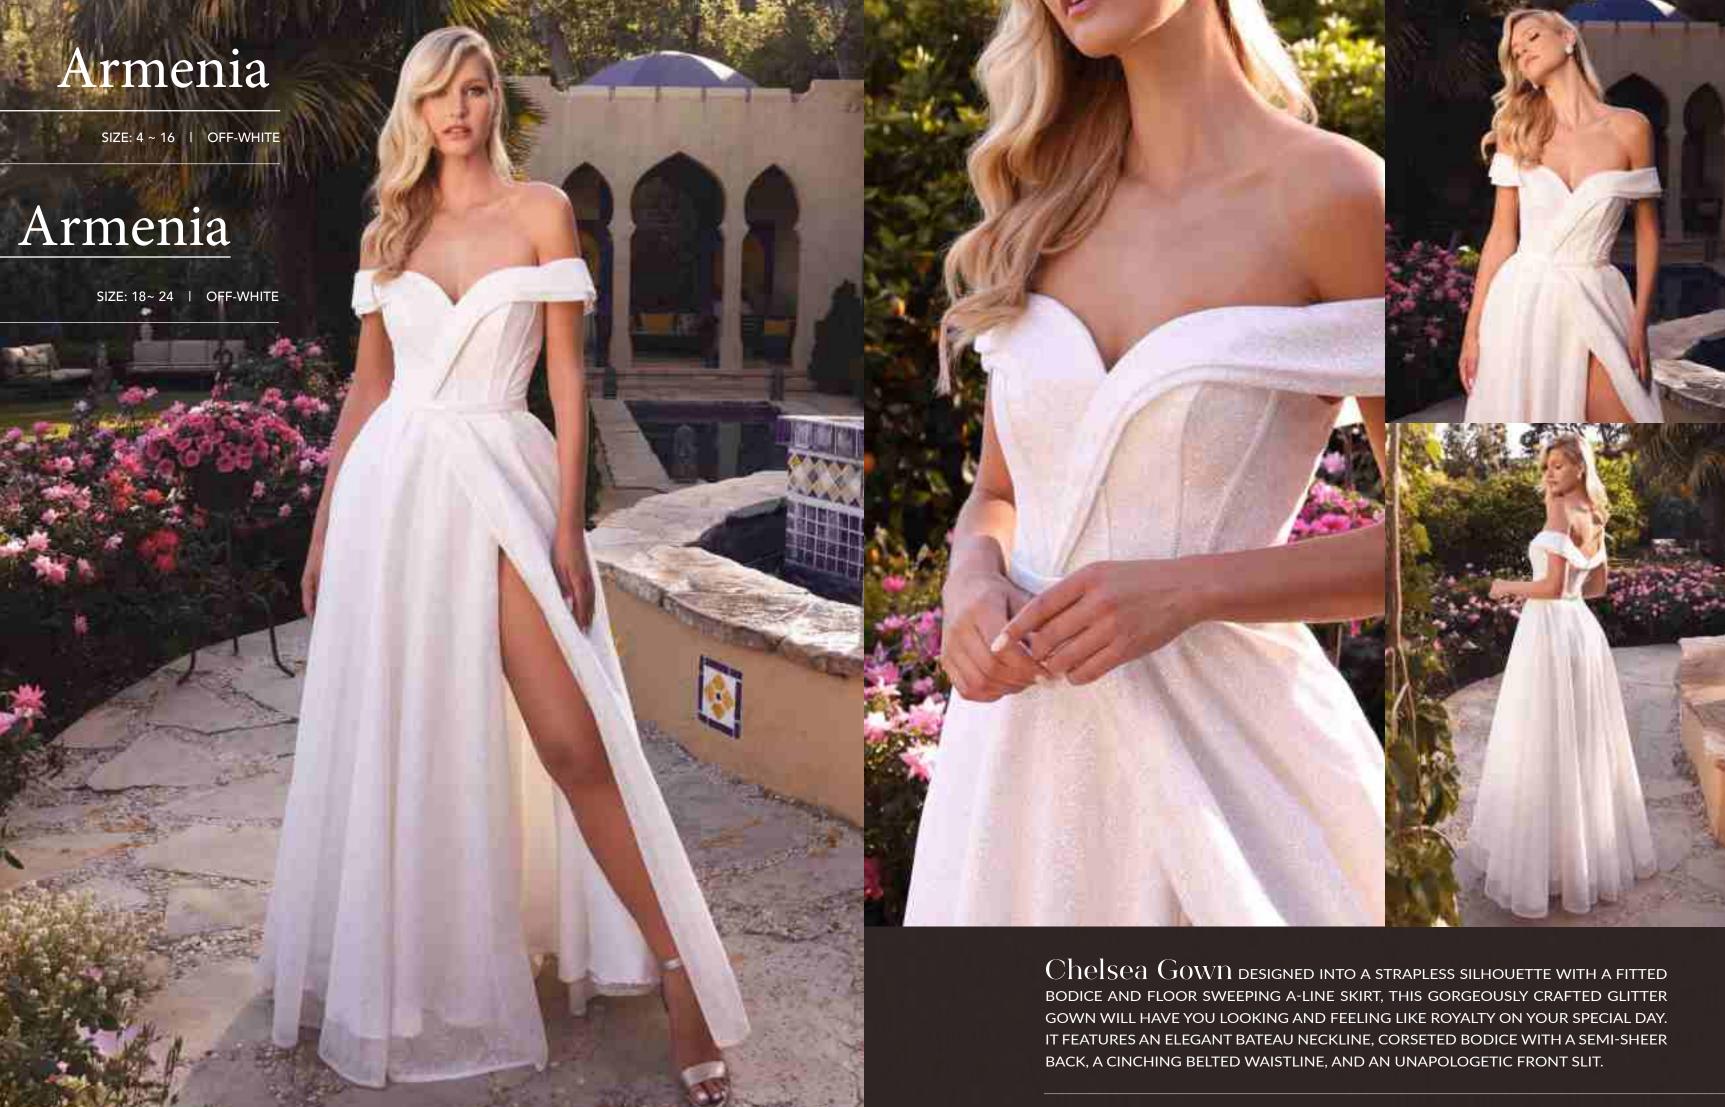

nestone accents that show whispers of skin. The plunging sweetheart neckline is seamlessly suspended from narrow straps that descend into a deep "v" at the back. Illusion side panels have a cinching effect at the waist and give way to a floor length skirt cut from alternating layers of solid and glittered tulle with a train that sweeps the floor.































































EXQUISITE STRAPLESS MERMAID WEDDING GOWN. A BEAUTIFUL SMALL RHINESTONE BOW BELT CINCHES THE WAISTLINE TO PROVIDE AN EXTRA ELEMENT OF FEMININITY TO CONTRAST THE DARING SWEETHEART NECKLINE AND HER OFF THE SHOULDER DETACHABLE SCALLOPS STRAPS. THE BONED CORSET BODICE ENSURES A COMFORTABLE BUT STYLISH FIT. THIS IS TIMELESS STYLE THAT SPEAKS FOR ITSELF ON SPECIAL WEDDING DAY.