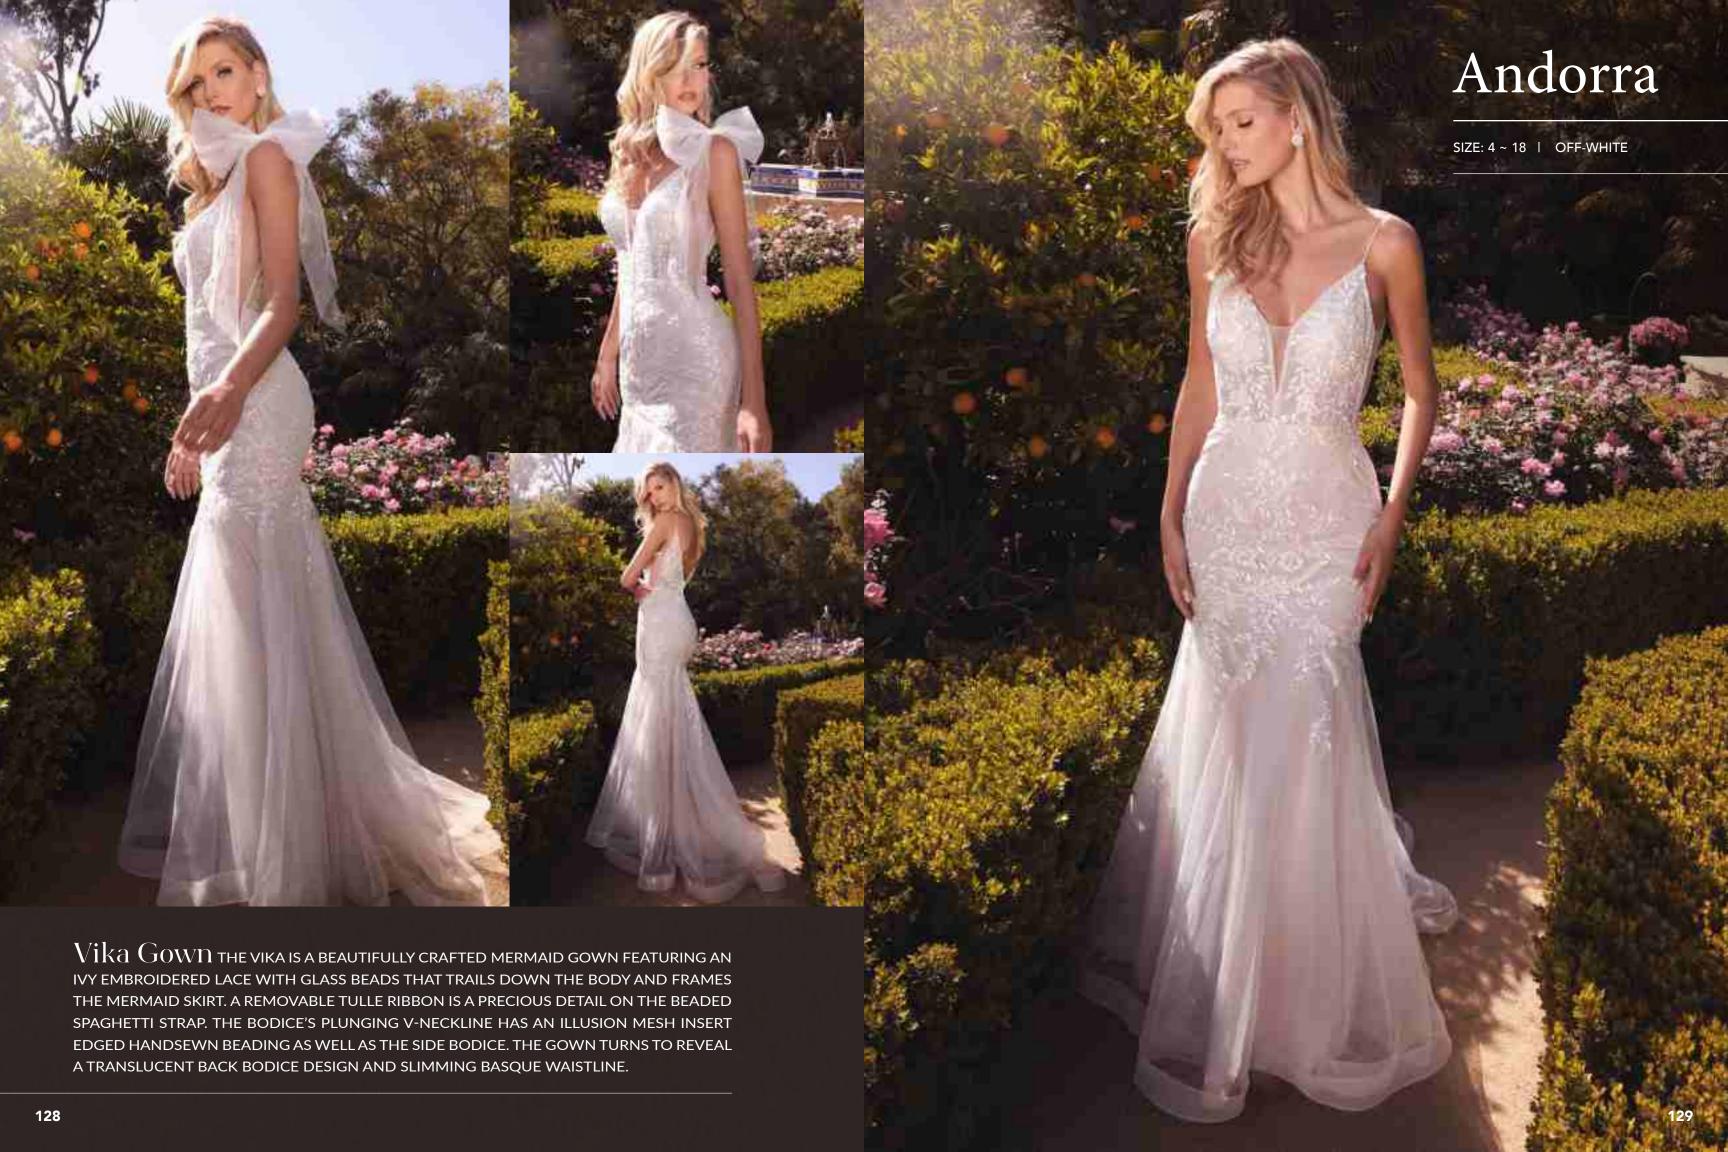

hinestone accents that show whispers of skin. The plunging sweetheart neckline is seamlessly suspended from narrow straps that descend into a deep "v" at the back. Illusion side panels have a cinching effect at the waist and give way to a floor length skirt cut from alternating layers of solid and glittered tulle with a train that sweeps the floor.































































EXQUISITE STRAPLESS MERMAID WEDDING GOWN. A BEAUTIFUL SMALL RHINESTONE BOW BELT CINCHES THE WAISTLINE TO PROVIDE AN EXTRA ELEMENT OF FEMININITY TO CONTRAST THE DARING SWEETHEART NECKLINE AND HER OFF THE SHOULDER DETACHABLE SCALLOPS STRAPS. THE BONED CORSET BODICE ENSURES A COMFORTABLE BUT STYLISH FIT. THIS IS TIMELESS STYLE THAT SPEAKS FOR ITSELF ON SPECIAL WEDDING DAY.