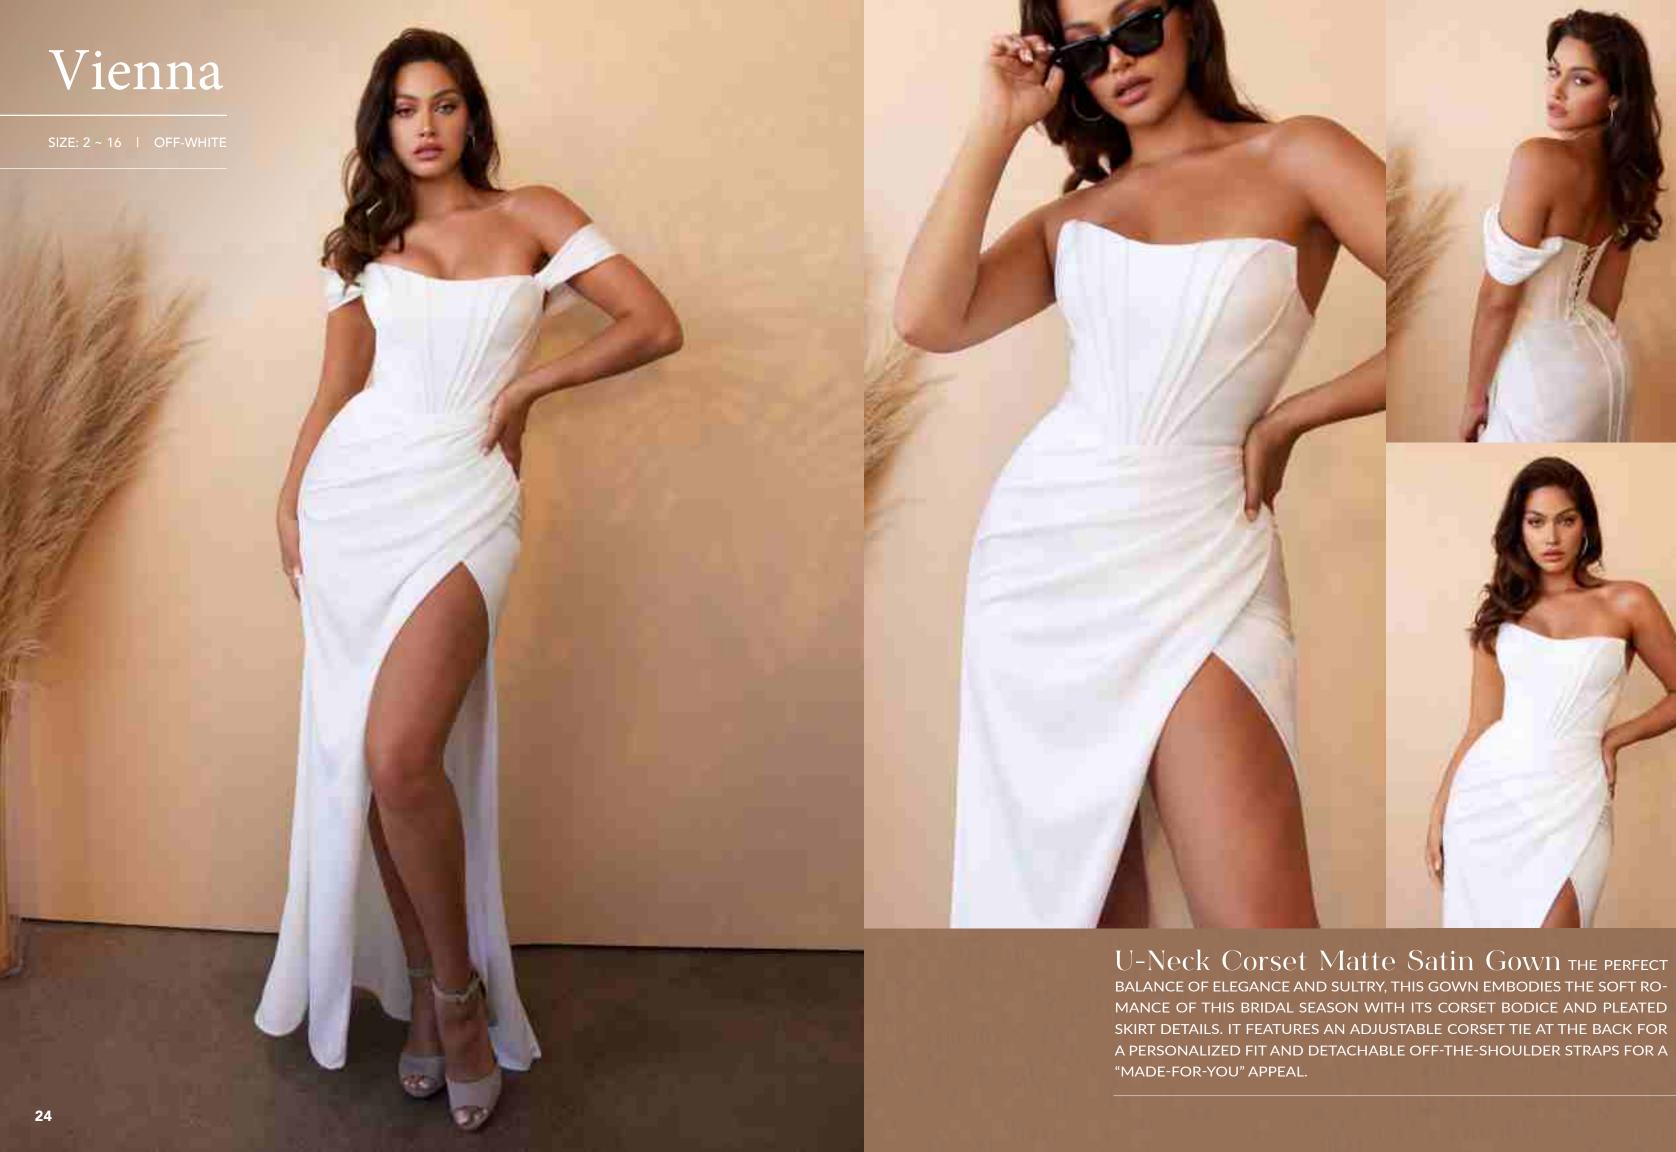

PAGE 05 ~ 75

02

PAGE 76 ~ 187

03

PAGE 188 ~ 247

White

Silver

Gold

2



































Satin Strapless Soft Ball Gown this dreamy satin BRIDAL BALL GOWN IS THE COMPLETE CHIC LOOK. SIMPLE SOPHISTICATION IS EFFORTLESSLY ACHIEVABLE WITH THIS STRAPLESS PLEATED SWEETHEART NECKLINE. THE LEG SLIT CAN BE WORN OPEN FOR A SULTRY LOOK OR TACKED DOWN FOR THE MORE MODEST BRIDE. HORSEHAIR LINES THE HEM FOR RIPPING VOLUME AND SATIN COVERED BUTTONS ADORN THE CENTER BACK ZIPPER.



























Layered Tulle A-line Bridal Gown brimming with femininity, this dress is rendered in soft tulle and features a sculpting bodice embellished with floral lace, delicate beading and shimmering rhinestone accents that show whispers of skin. The plunging sweetheart neckline is seamlessly suspended from narrow straps that descend into a deep "v" at the back. Illusion side panels hav