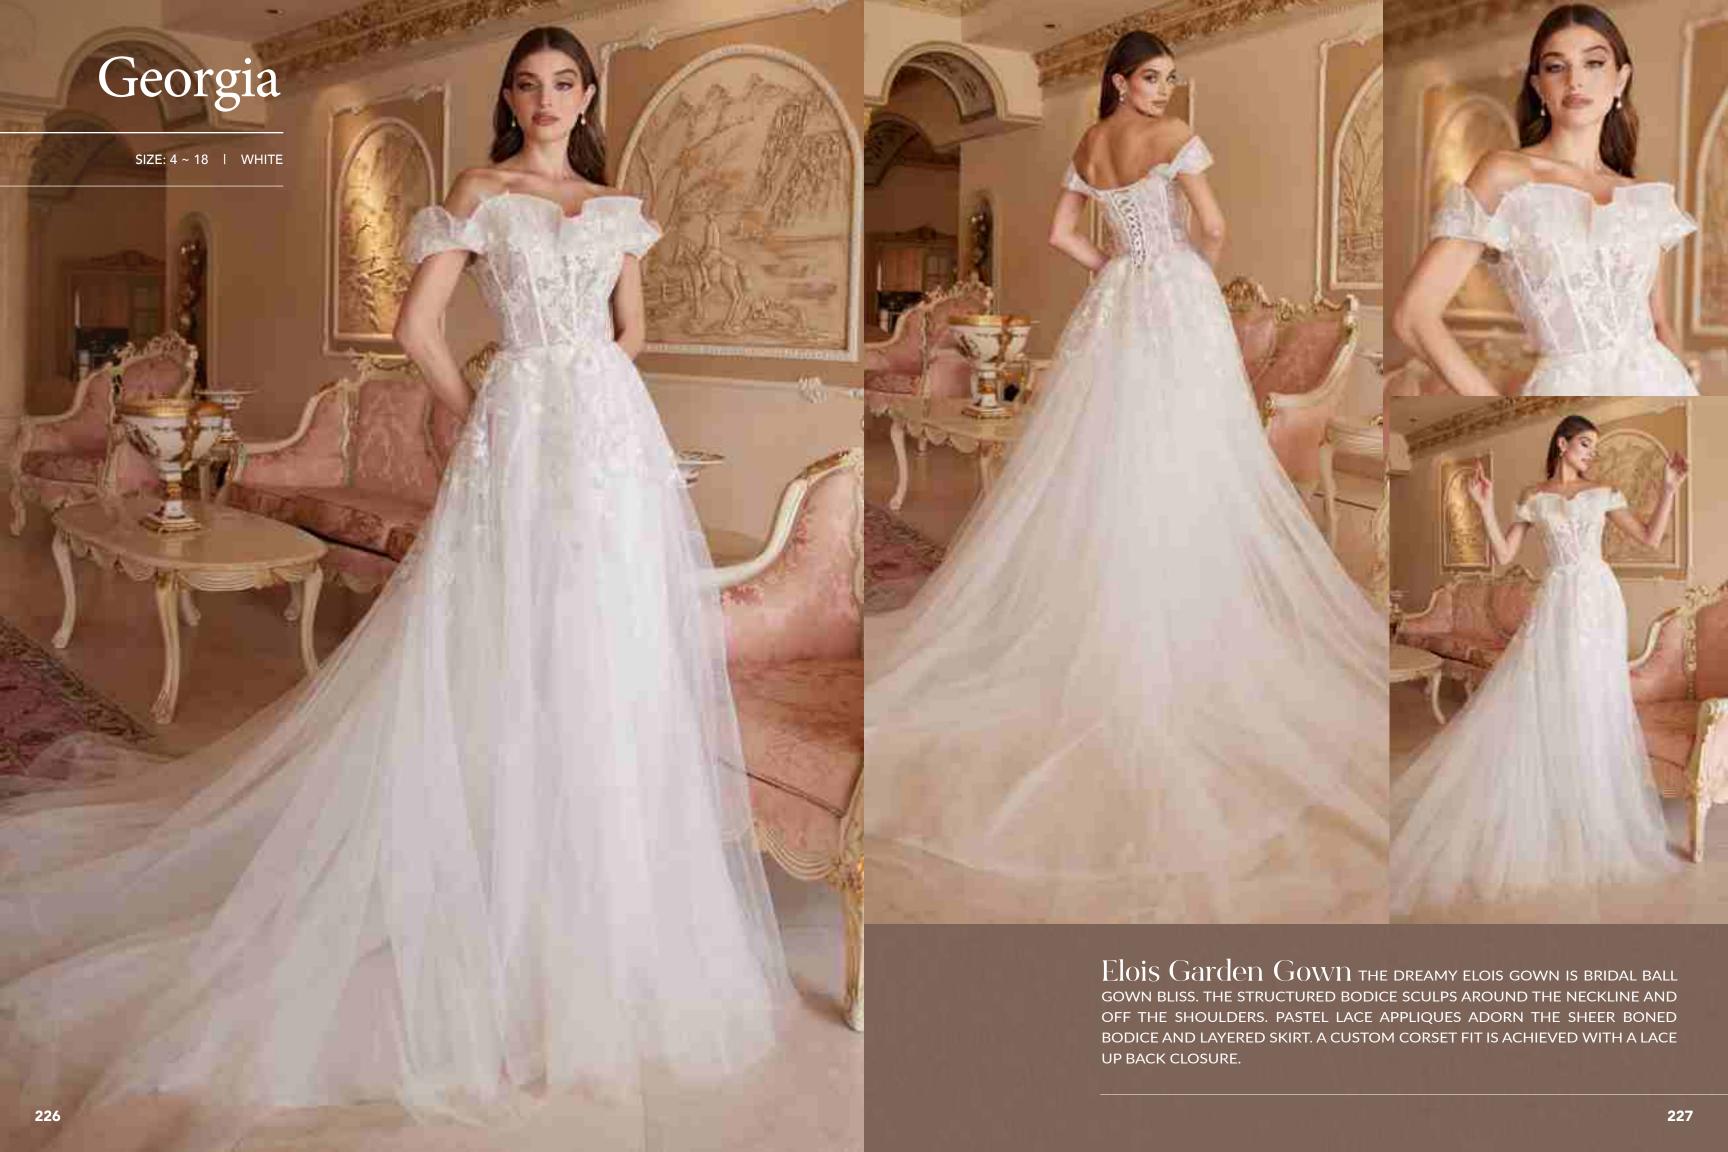

nded from narrow straps that descend into a deep "v" at the back. Illusion side panels have a cinching effect at the waist and give way to a floor length skirt cut from alternating layers of solid and glittered tulle with a train that sweeps the floor.































































EXQUISITE STRAPLESS MERMAID WEDDING GOWN. A BEAUTIFUL SMALL RHINESTONE BOW BELT CINCHES THE WAISTLINE TO PROVIDE AN EXTRA ELEMENT OF FEMININITY TO CONTRAST THE DARING SWEETHEART NECKLINE AND HER OFF THE SHOULDER DETACHABLE SCALLOPS STRAPS. THE BONED CORSET BODICE ENSURES A COMFORTABLE BUT STYLISH FIT. THIS IS TIMELESS STYLE THAT SPEAKS FOR ITSELF ON SPECIAL WEDDING DAY.