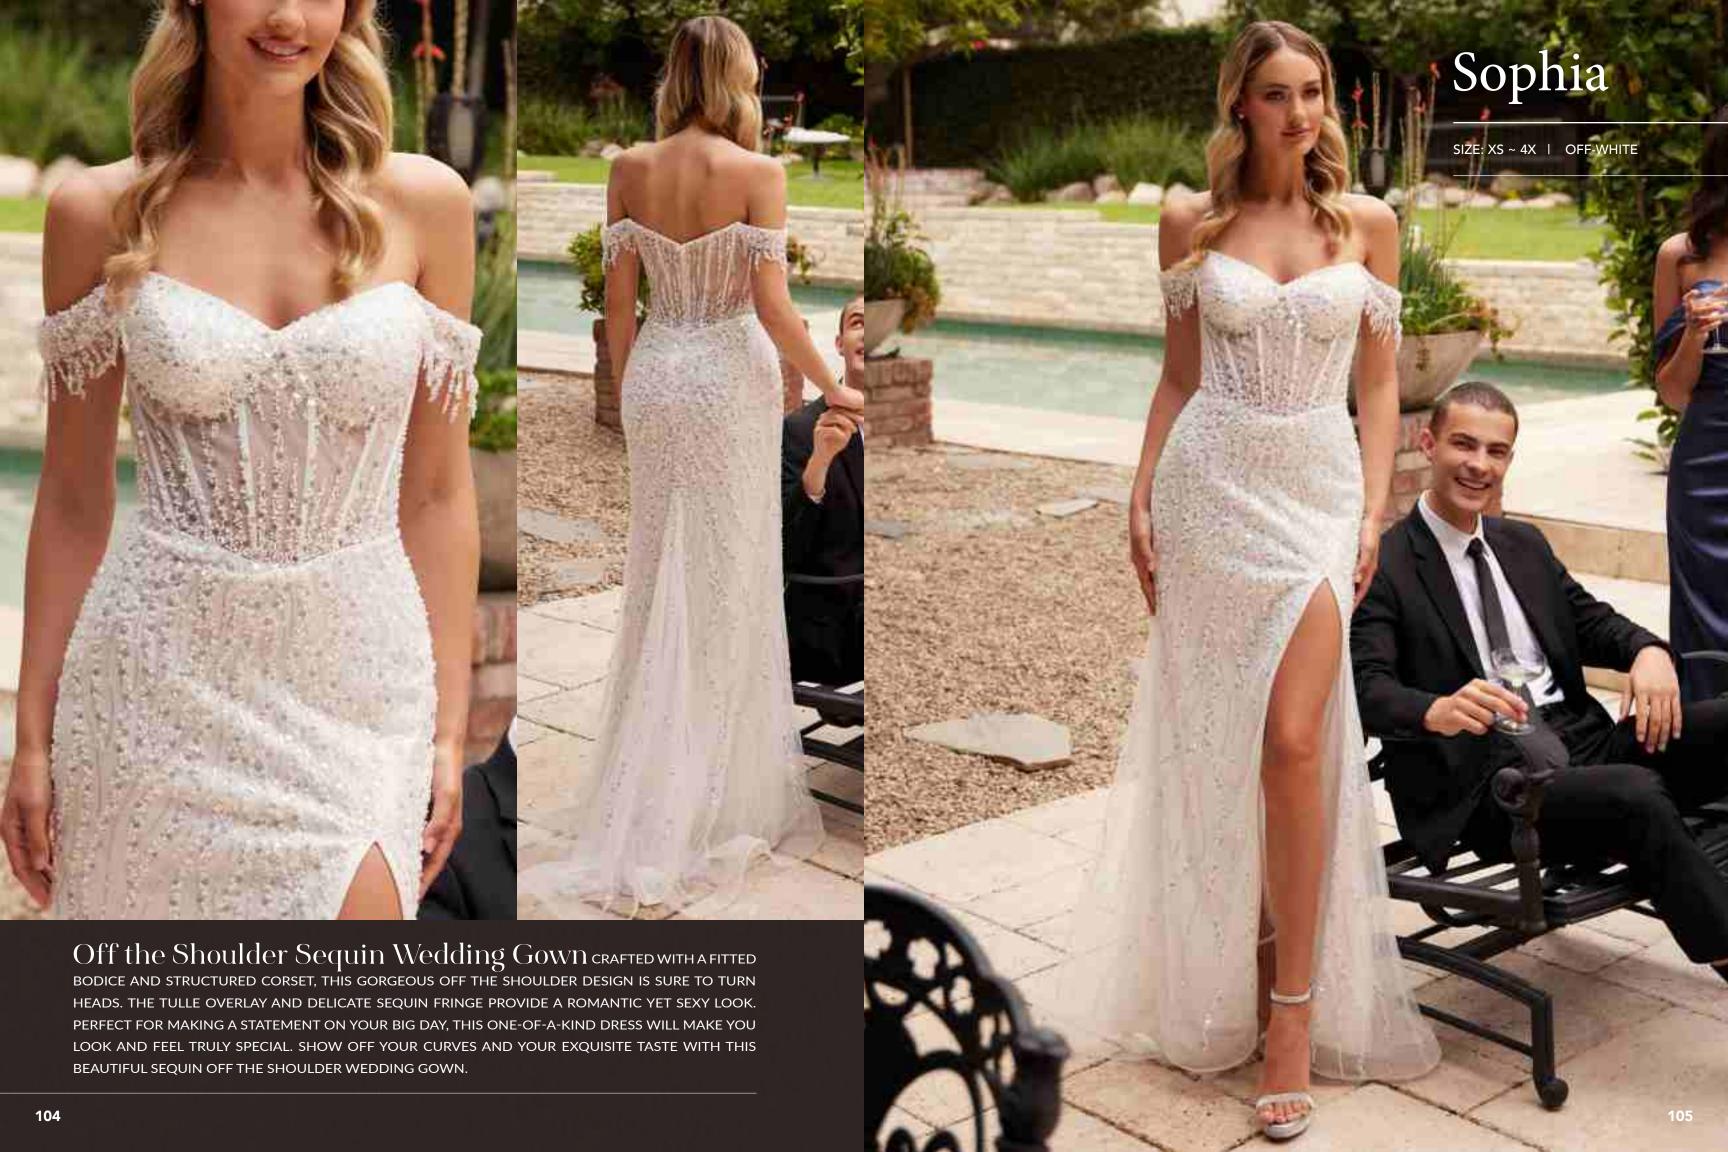

Layered Tulle A-line Bridal Gown brimming with femininity, this dress is rendered in soft tulle and features a sculpting bodice embellished with floral lace, delicate beading and shimmering rhinestone accents that show whispers of skin. The plunging sweetheart neckline is seamlessly suspended from narrow straps that descend into a deep "v" at the back. Illusion side panels have a cinching effect at the waist and give way to a floor length skirt cut from alternating layers of solid and glittered tulle with a train that sweeps the floor.