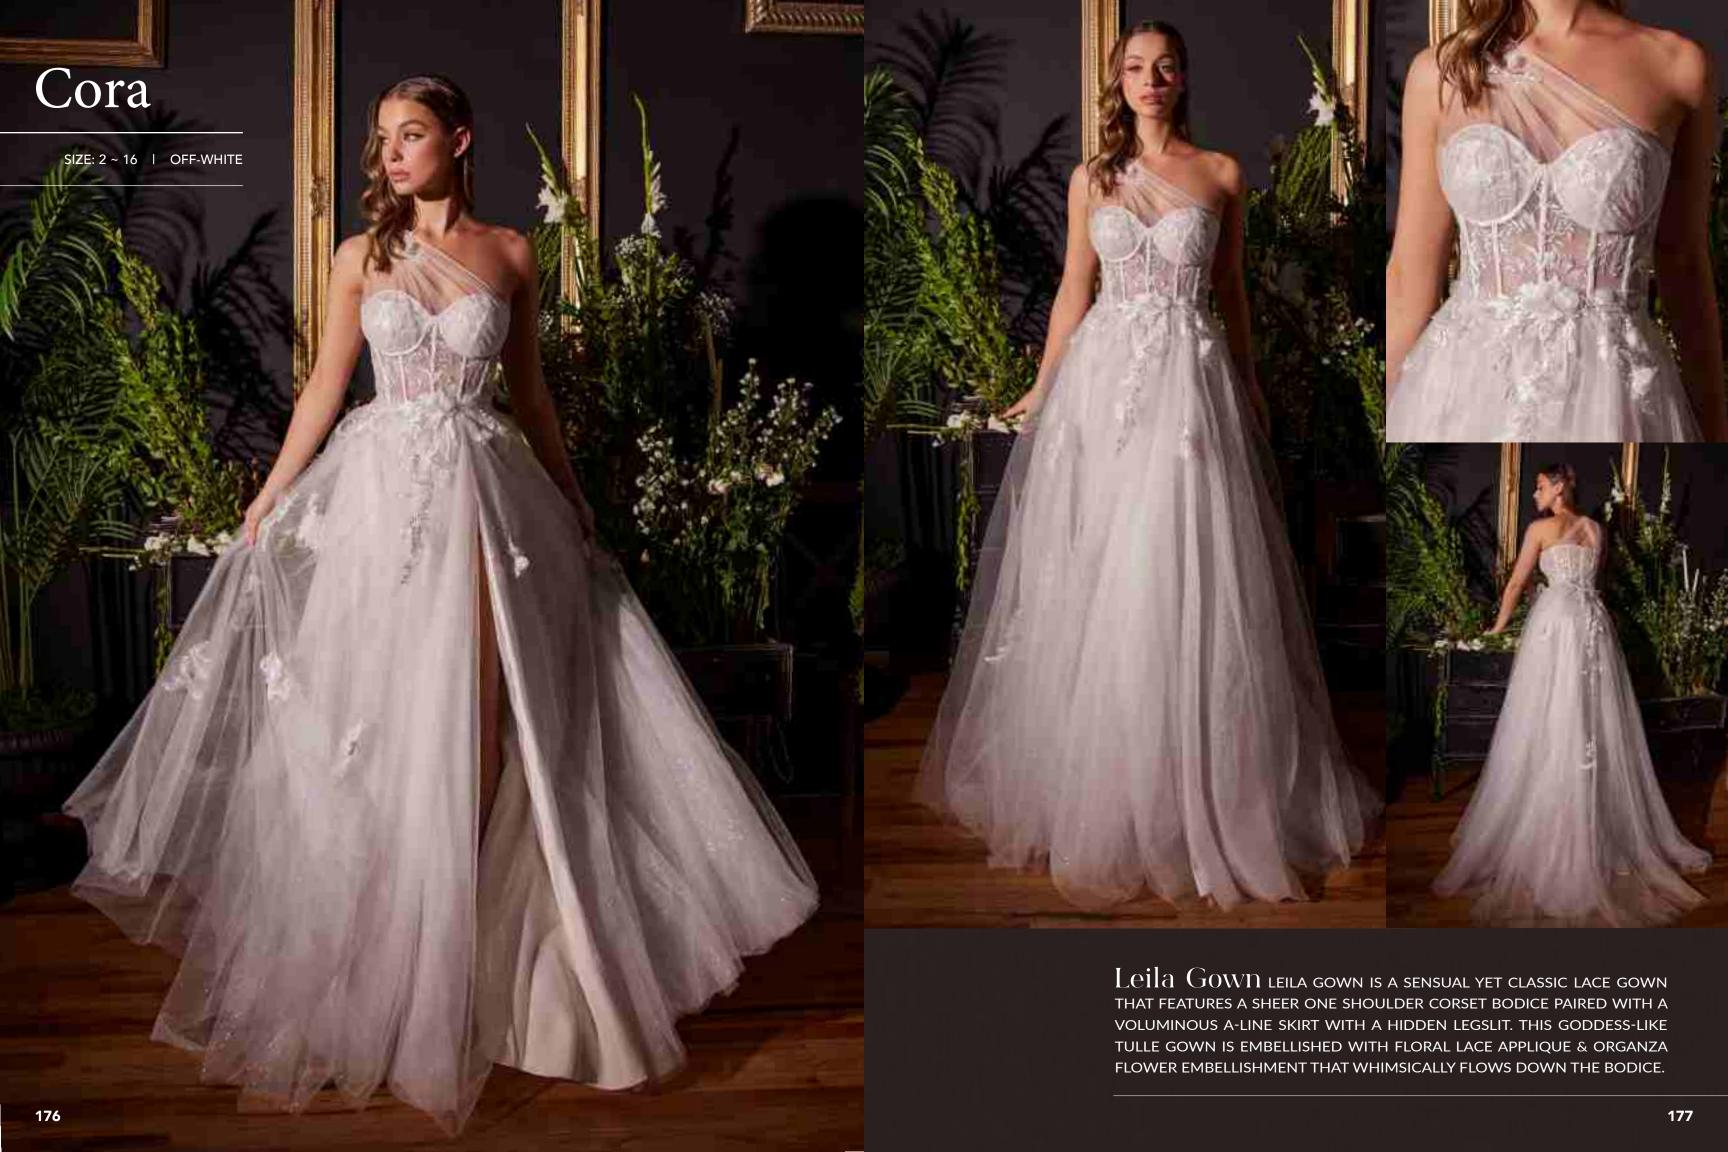

Layered Tulle A-line Bridal Gown brimming with femininity, this dress is rendered in soft tulle and features a sculpting bodice embellished with floral lace, delicate beading and shimmering rhinestone accents that show whispers of skin. The plunging sweetheart neckline is seamlessly suspended from narrow straps that descend into a deep "v" at the back. Illusion side panels have a cinching effect at the waist and give way to a floor length skirt cut from alternating layers of solid and glittered tulle with a train that sweeps the floor.