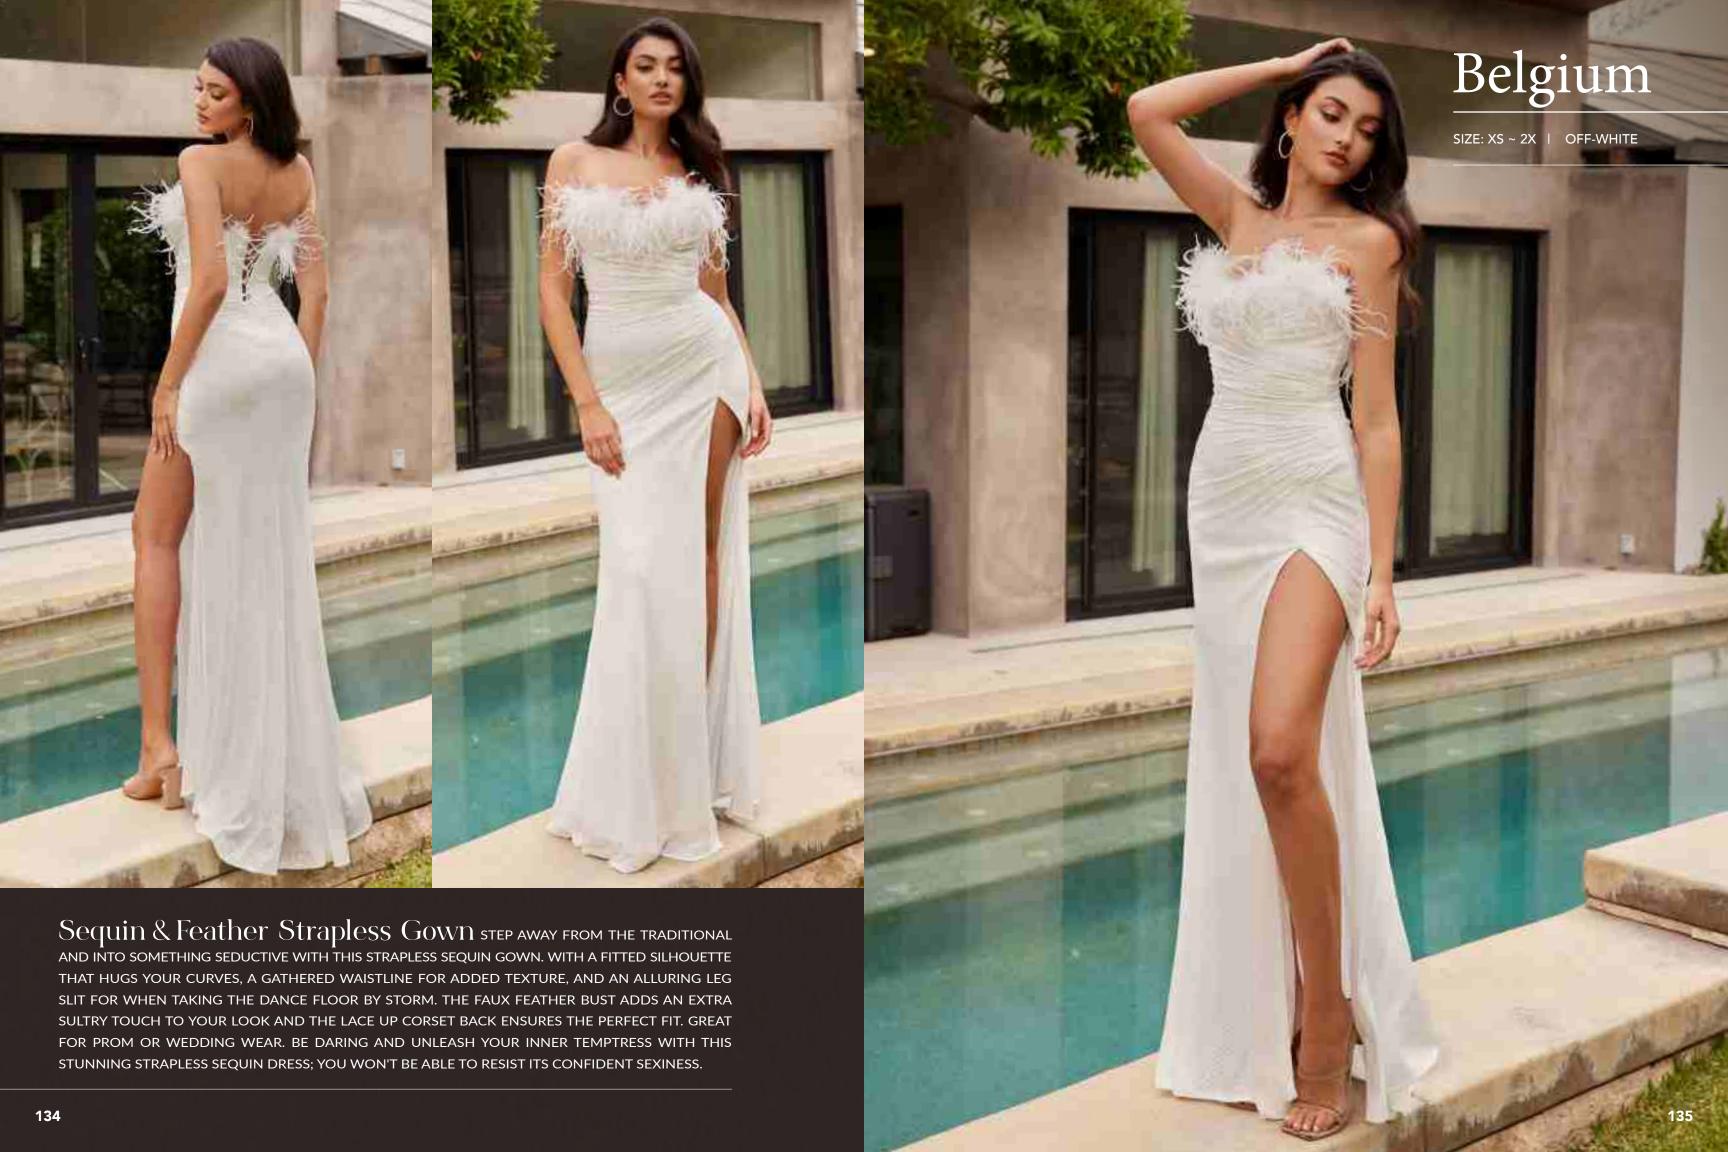

one accents that show whispers of skin. The plunging sweetheart neckline is seamlessly suspended from narrow straps that descend into a deep "v" at the back. Illusion side panels have a cinching effect at the waist and give way to a floor length skirt cut from alternating layers of solid and glittered tulle with a train that sweeps the floor.































































EXQUISITE STRAPLESS MERMAID WEDDING GOWN. A BEAUTIFUL SMALL RHINESTONE BOW BELT CINCHES THE WAISTLINE TO PROVIDE AN EXTRA ELEMENT OF FEMININITY TO CONTRAST THE DARING SWEETHEART NECKLINE AND HER OFF THE SHOULDER DETACHABLE SCALLOPS STRAPS. THE BONED CORSET BODICE ENSURES A COMFORTABLE BUT STYLISH FIT. THIS IS TIMELESS STYLE THAT SPEAKS FOR ITSELF ON SPECIAL WEDDING DAY.