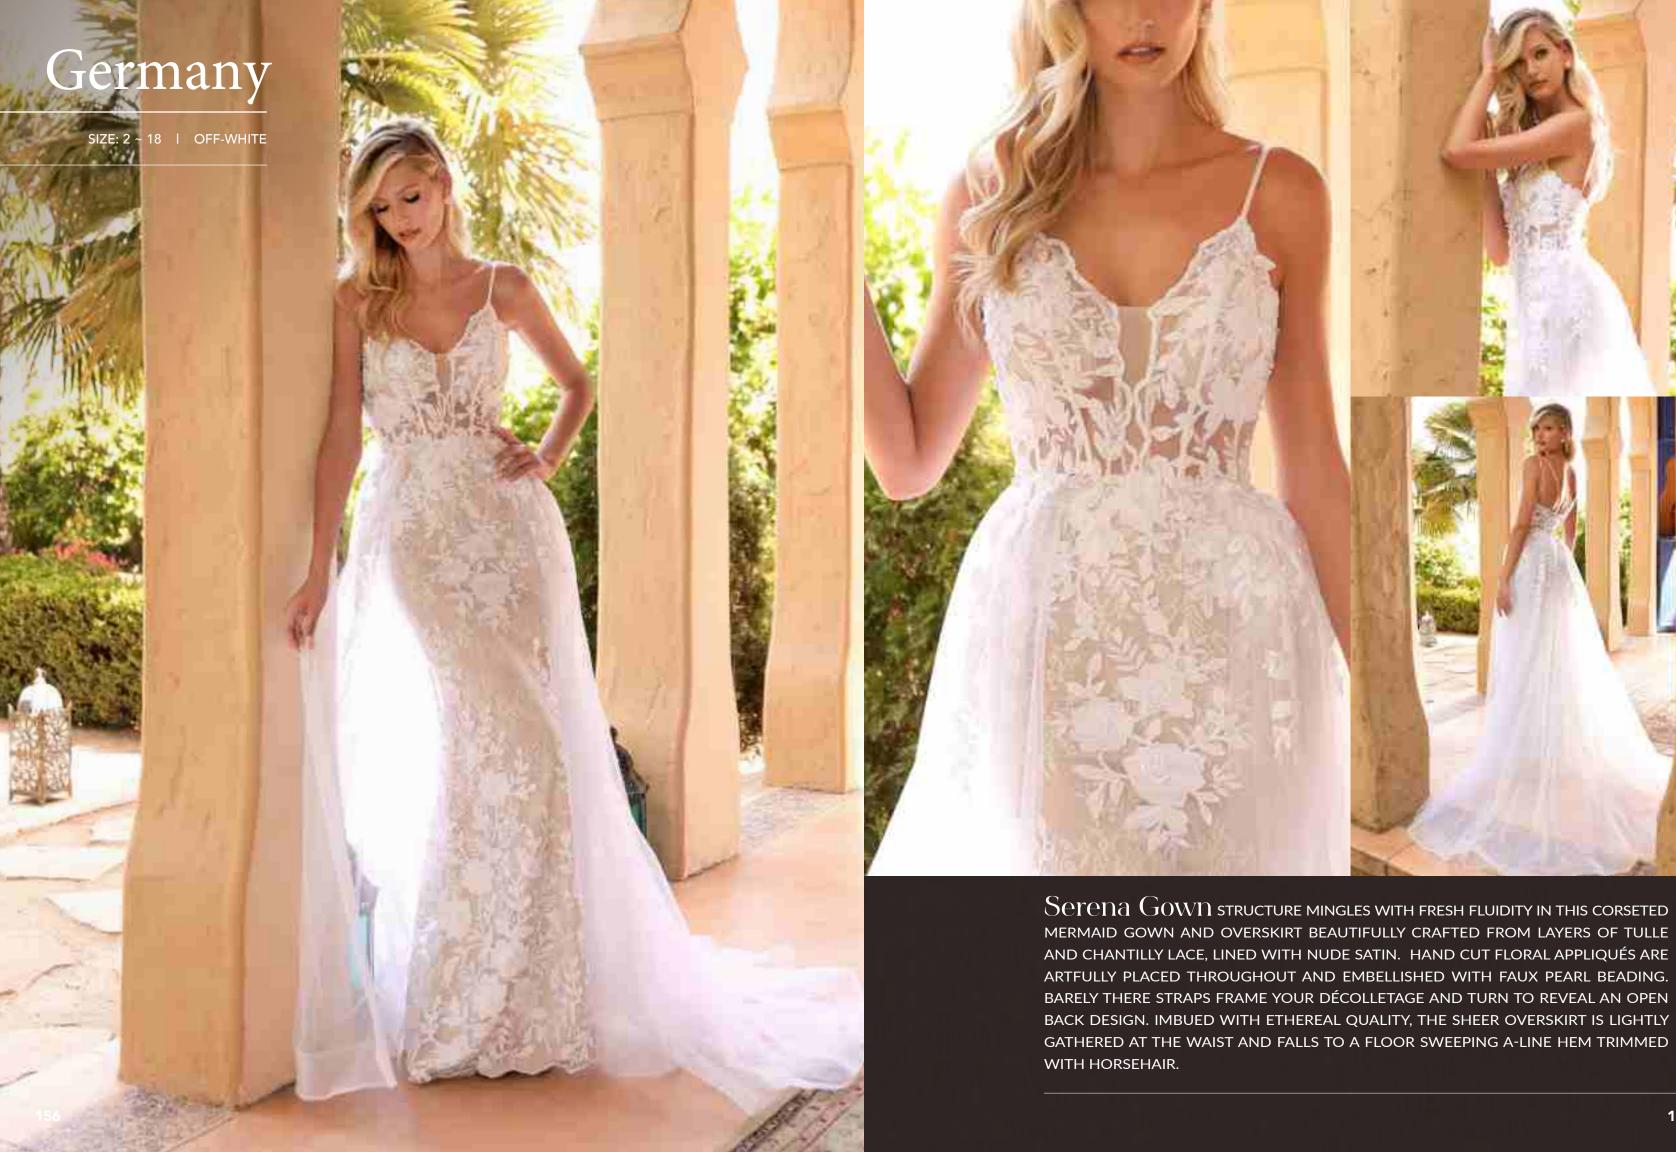

EXQUISITE STRAPLESS MERMAID WEDDING GOWN. A BEAUTIFUL SMALL RHINESTONE BOW BELT CINCHES THE WAISTLINE TO PROVIDE AN EXTRA ELEMENT OF FEMININITY TO CONTRAST THE DARING SWEETHEART NECKLINE AND HER OFF THE SHOULDER DETACHABLE SCALLOPS STRAPS. THE BONED CORSET BODICE ENSURES A COMFORTABLE BUT STYLISH FIT. THIS IS TIMELESS STYLE THAT SPEAKS FOR ITSELF ON SPECIAL WEDDING DAY.