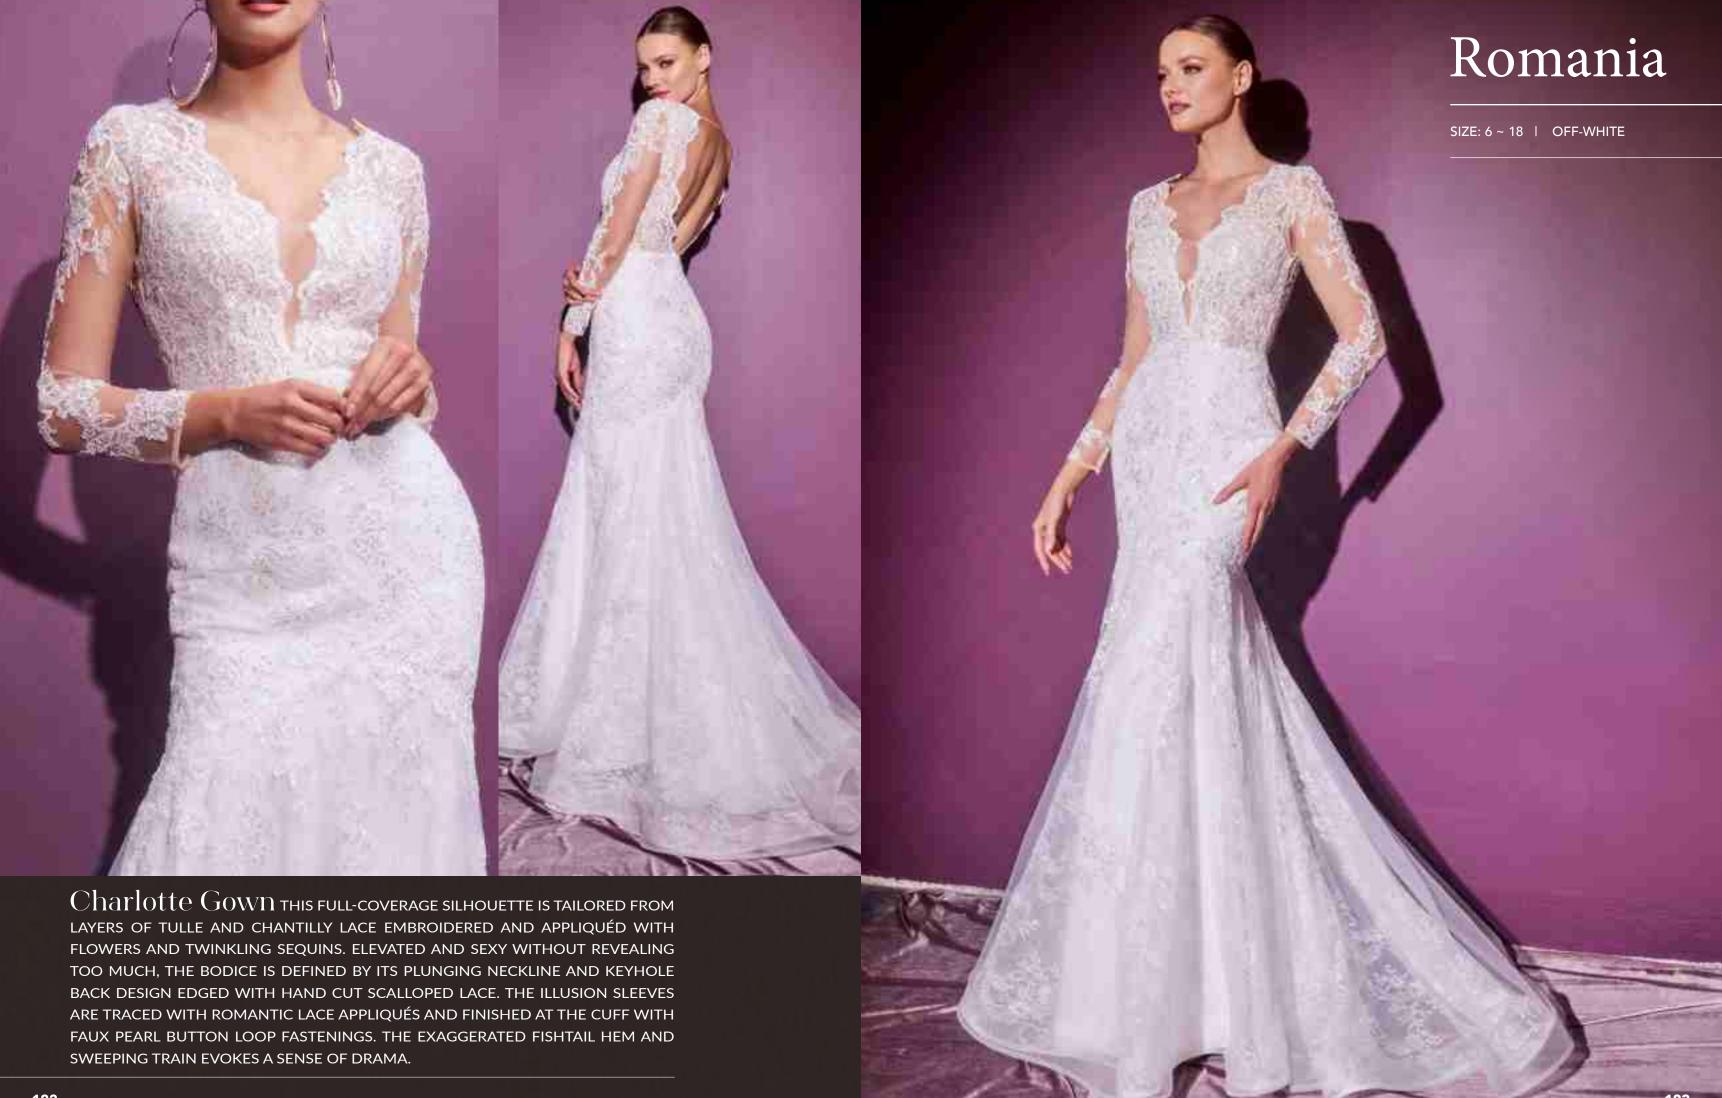

ging sweetheart neckline is seamlessly suspended from narrow straps that descend into a deep "v" at the back. Illusion side panels have a cinching effect at the waist and give way to a floor length skirt cut from alternating layers of solid and glittered tulle with a train that sweeps the floor.































































EXQUISITE STRAPLESS MERMAID WEDDING GOWN. A BEAUTIFUL SMALL RHINESTONE BOW BELT CINCHES THE WAISTLINE TO PROVIDE AN EXTRA ELEMENT OF FEMININITY TO CONTRAST THE DARING SWEETHEART NECKLINE AND HER OFF THE SHOULDER DETACHABLE SCALLOPS STRAPS. THE BONED CORSET BODICE ENSURES A COMFORTABLE BUT STYLISH FIT. THIS IS TIMELESS STYLE THAT SPEAKS FOR ITSELF ON SPECIAL WEDDING DAY.