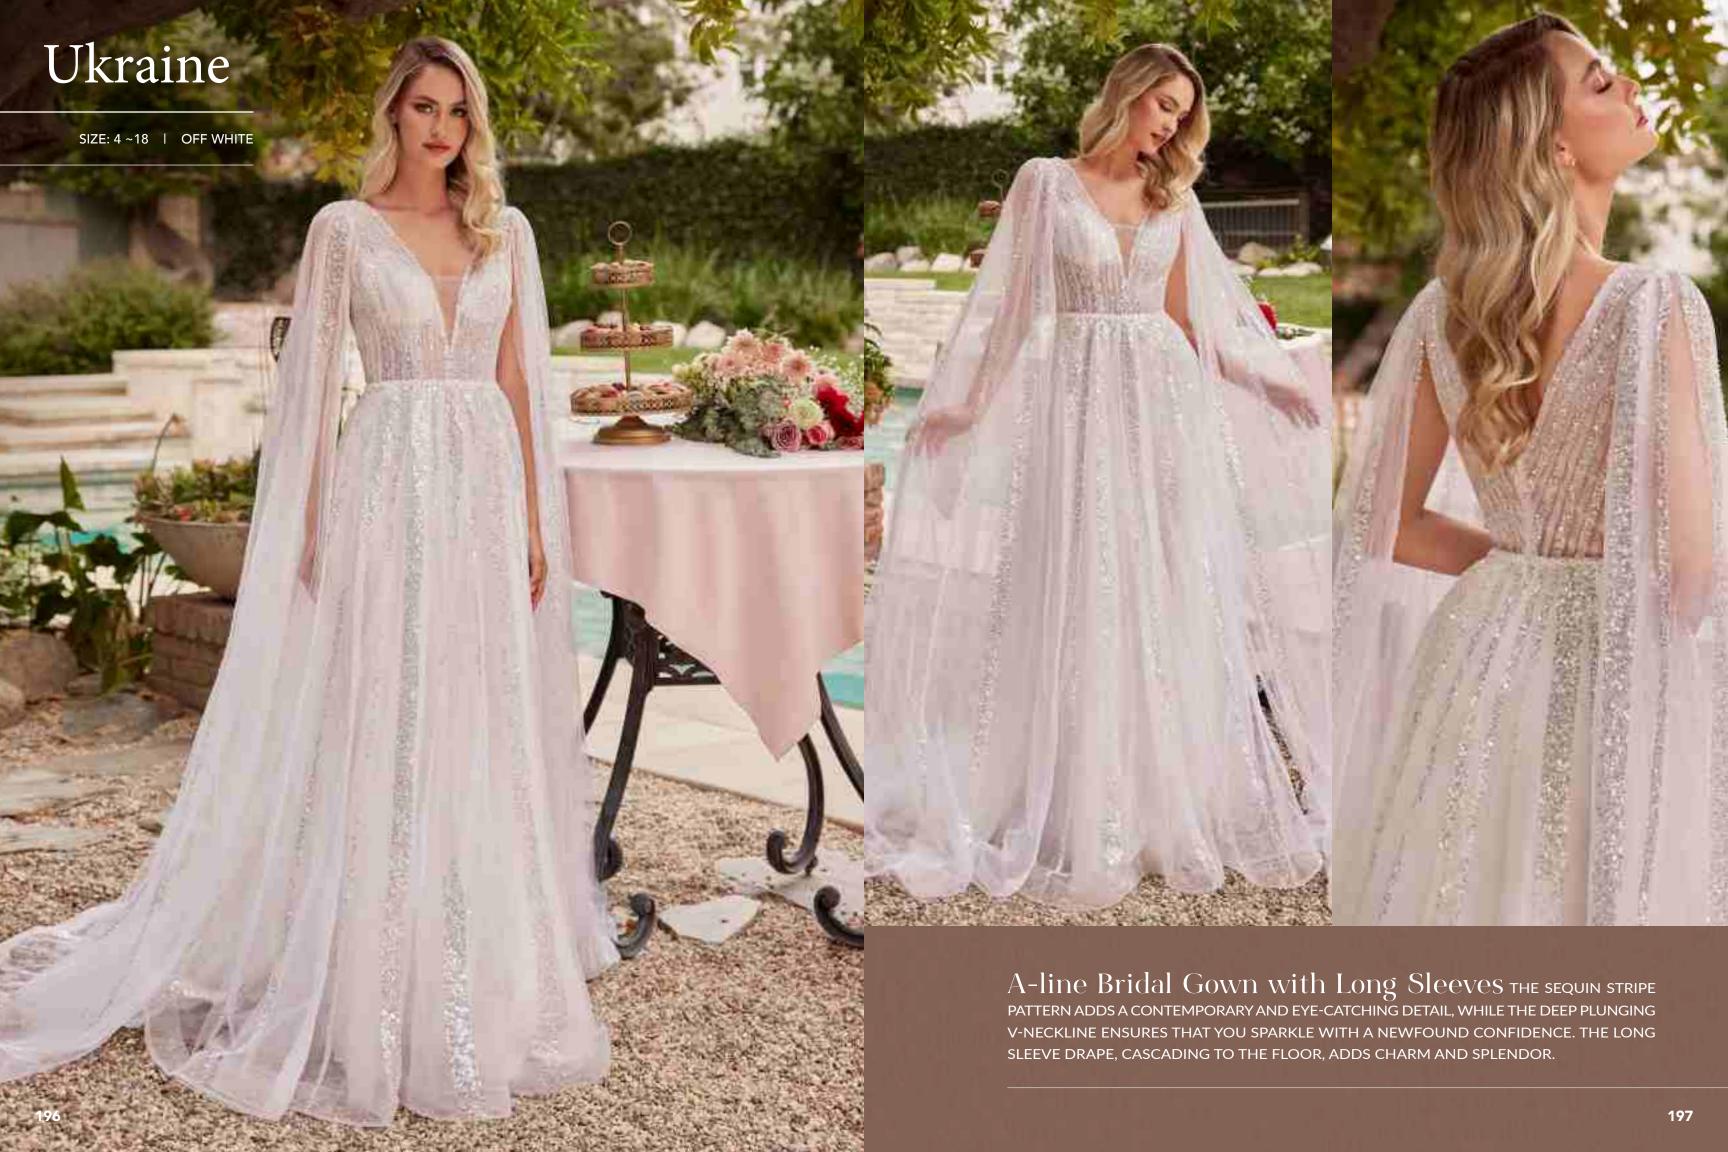

t neckline is seamlessly suspended from narrow straps that descend into a deep "v" at the back. Illusion side panels have a cinching effect at the waist and give way to a floor length skirt cut from alternating layers of solid and glittered tulle with a train that sweeps the floor.































































EXQUISITE STRAPLESS MERMAID WEDDING GOWN. A BEAUTIFUL SMALL RHINESTONE BOW BELT CINCHES THE WAISTLINE TO PROVIDE AN EXTRA ELEMENT OF FEMININITY TO CONTRAST THE DARING SWEETHEART NECKLINE AND HER OFF THE SHOULDER DETACHABLE SCALLOPS STRAPS. THE BONED CORSET BODICE ENSURES A COMFORTABLE BUT STYLISH FIT. THIS IS TIMELESS STYLE THAT SPEAKS FOR ITSELF ON SPECIAL WEDDING DAY.