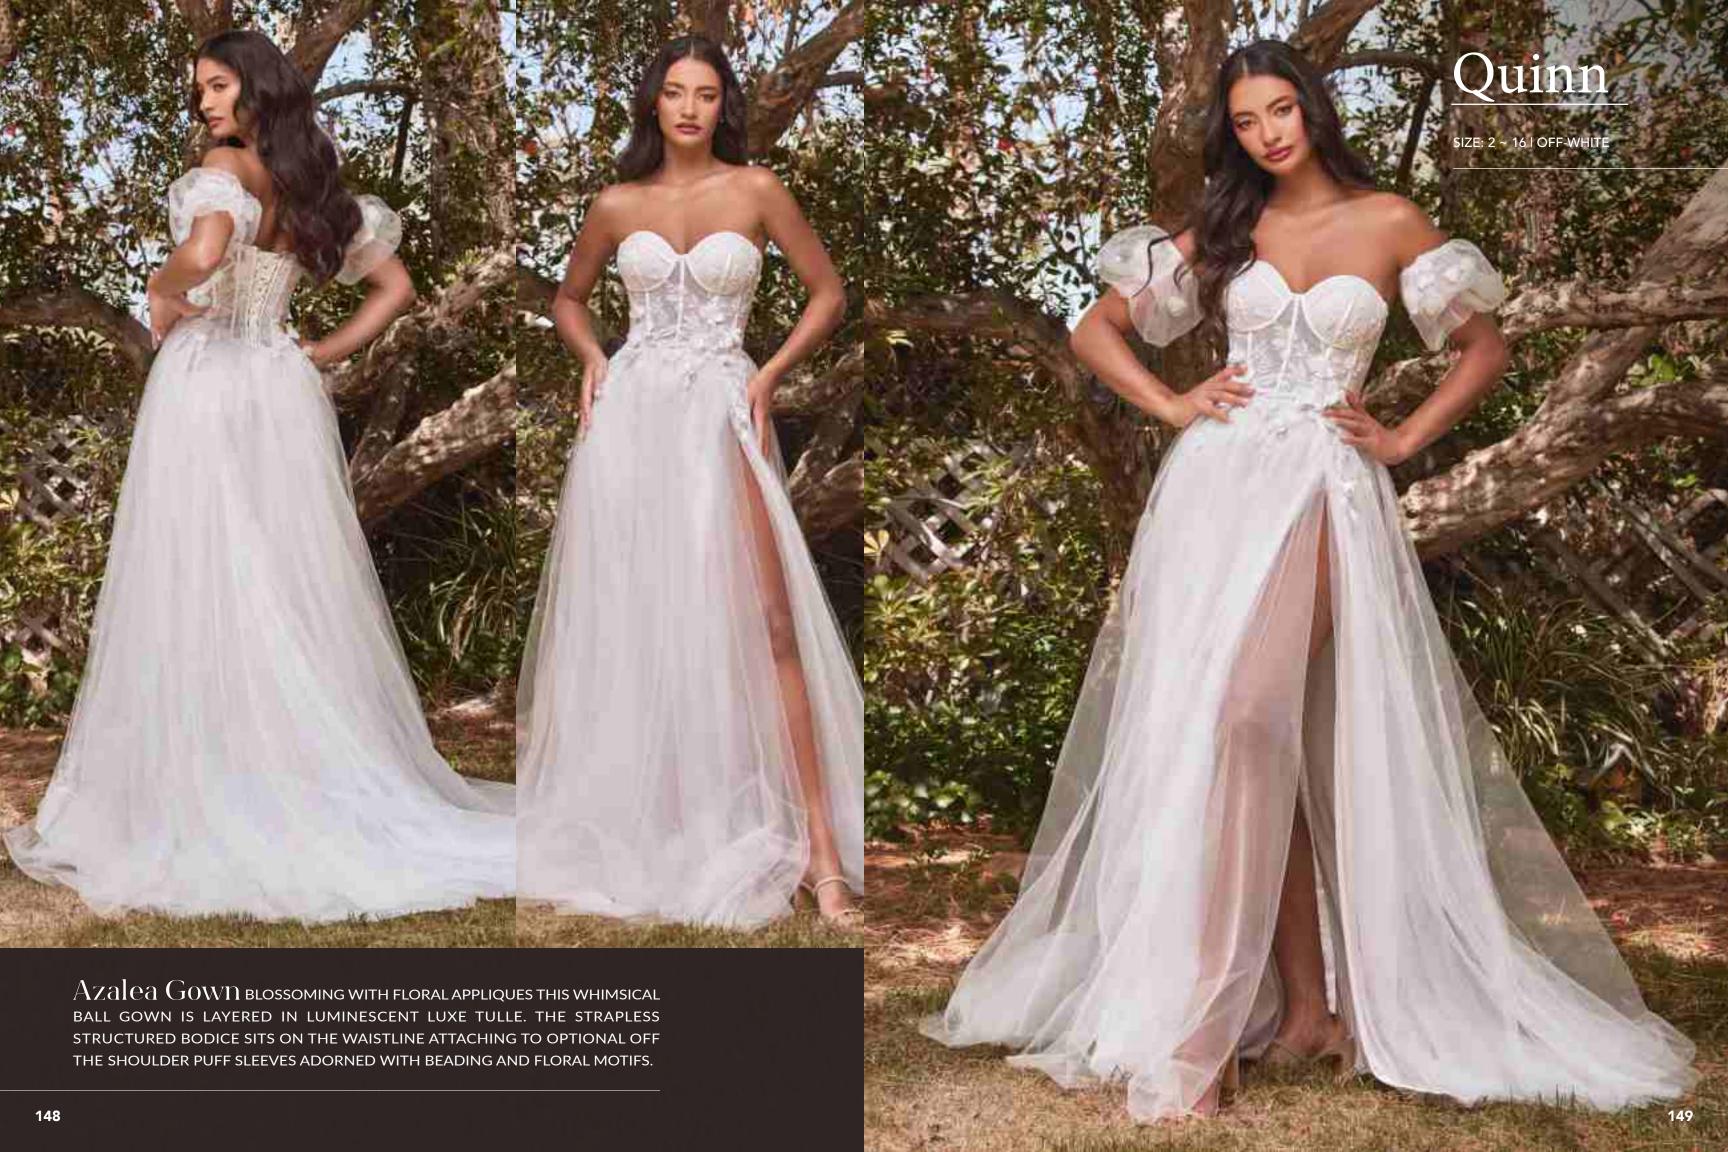

EXQUISITE STRAPLESS MERMAID WEDDING GOWN. A BEAUTIFUL SMALL RHINESTONE BOW BELT CINCHES THE WAISTLINE TO PROVIDE AN EXTRA ELEMENT OF FEMININITY TO CONTRAST THE DARING SWEETHEART NECKLINE AND HER OFF THE SHOULDER DETACHABLE SCALLOPS STRAPS. THE BONED CORSET BODICE ENSURES A COMFORTABLE BUT STYLISH FIT. THIS IS TIMELESS STYLE THAT SPEAKS FOR ITSELF ON SPECIAL WEDDING DAY.