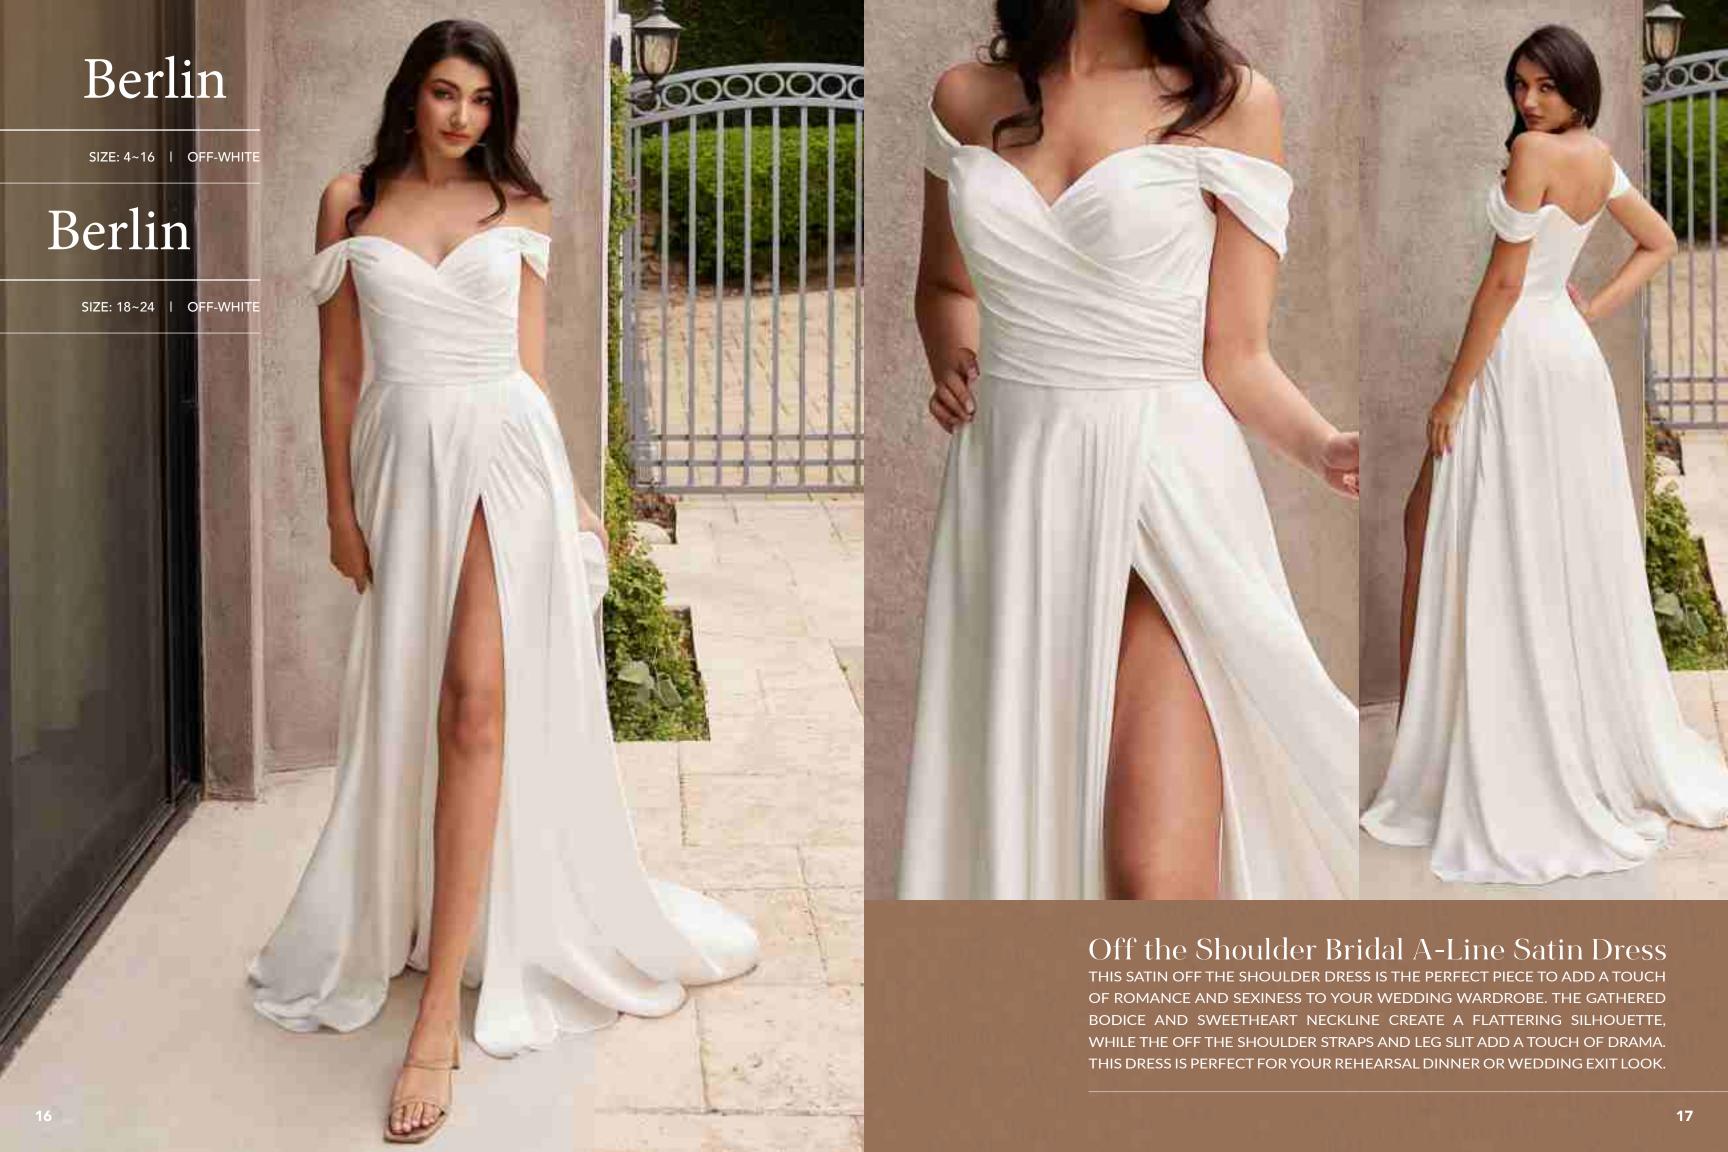

EXQUISITE STRAPLESS MERMAID WEDDING GOWN. A BEAUTIFUL SMALL RHINESTONE BOW BELT CINCHES THE WAISTLINE TO PROVIDE AN EXTRA ELEMENT OF FEMININITY TO CONTRAST THE DARING SWEETHEART NECKLINE AND HER OFF THE SHOULDER DETACHABLE SCALLOPS STRAPS. THE BONED CORSET BODICE ENSURES A COMFORTABLE BUT STYLISH FIT. THIS IS TIMELESS STYLE THAT SPEAKS FOR ITSELF ON SPECIAL WEDDING DAY.