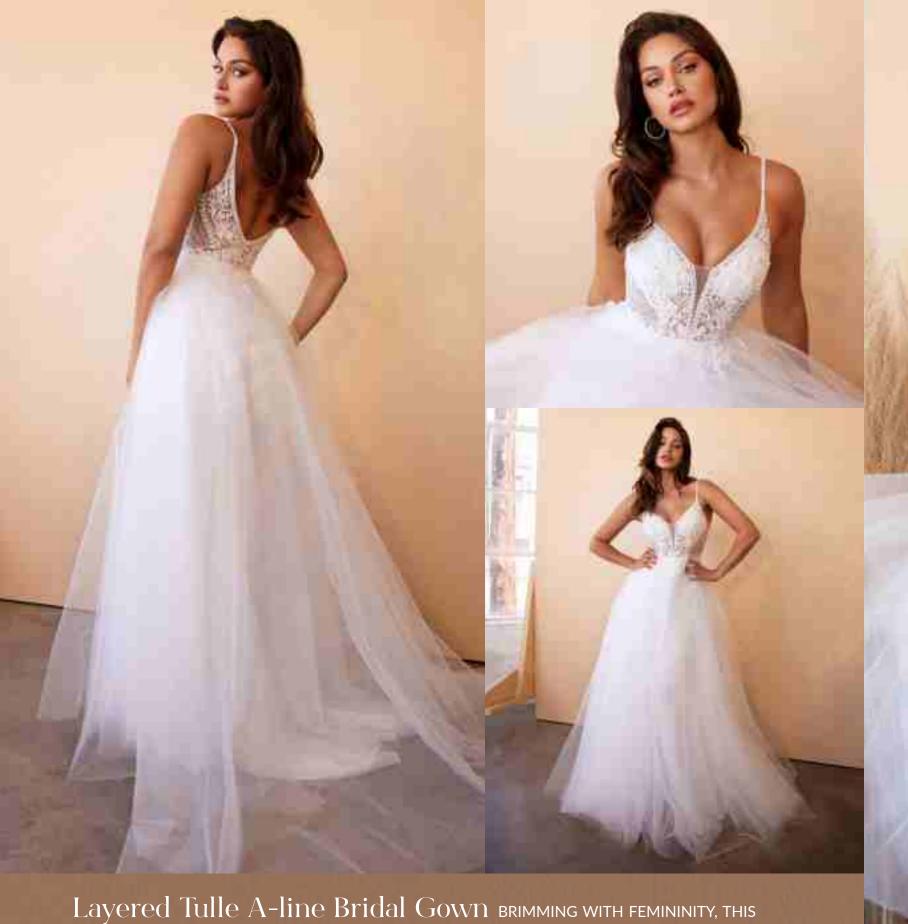

Layered Tulle A-line Bridal Gown brimming with femininity, this dress is rendered in soft tulle and features a sculpting bodice embellished with floral lace, delicate beading and shimmering rhinestone accents that show whispers of skin. The plunging sweetheart neckline is seamlessly suspended from narrow straps that descend into a deep "v" at the back. Illusion side panels have a cinching effect at the waist and give way to a floor length skirt cut from alternating layers of solid and glittered tulle with a train that sweeps the floor.