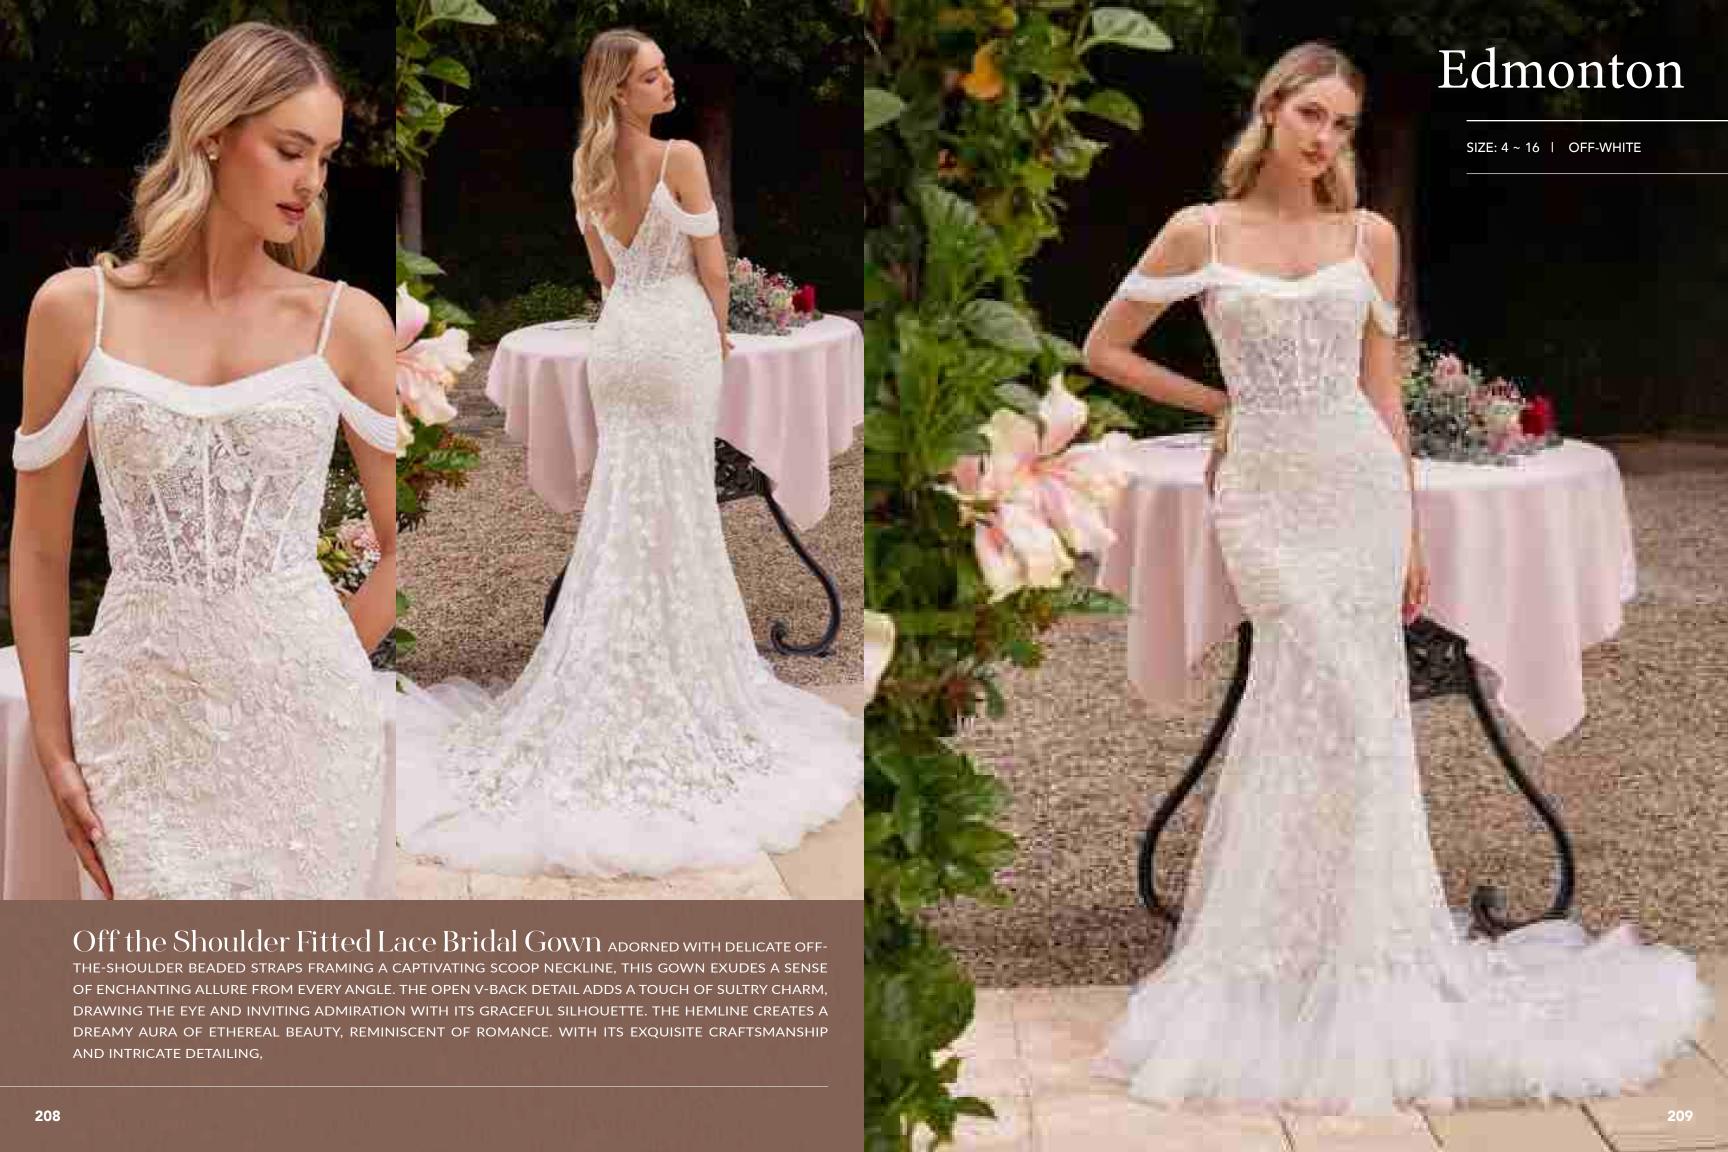

EXQUISITE STRAPLESS MERMAID WEDDING GOWN. A BEAUTIFUL SMALL RHINESTONE BOW BELT CINCHES THE WAISTLINE TO PROVIDE AN EXTRA ELEMENT OF FEMININITY TO CONTRAST THE DARING SWEETHEART NECKLINE AND HER OFF THE SHOULDER DETACHABLE SCALLOPS STRAPS. THE BONED CORSET BODICE ENSURES A COMFORTABLE BUT STYLISH FIT. THIS IS TIMELESS STYLE THAT SPEAKS FOR ITSELF ON SPECIAL WEDDING DAY.