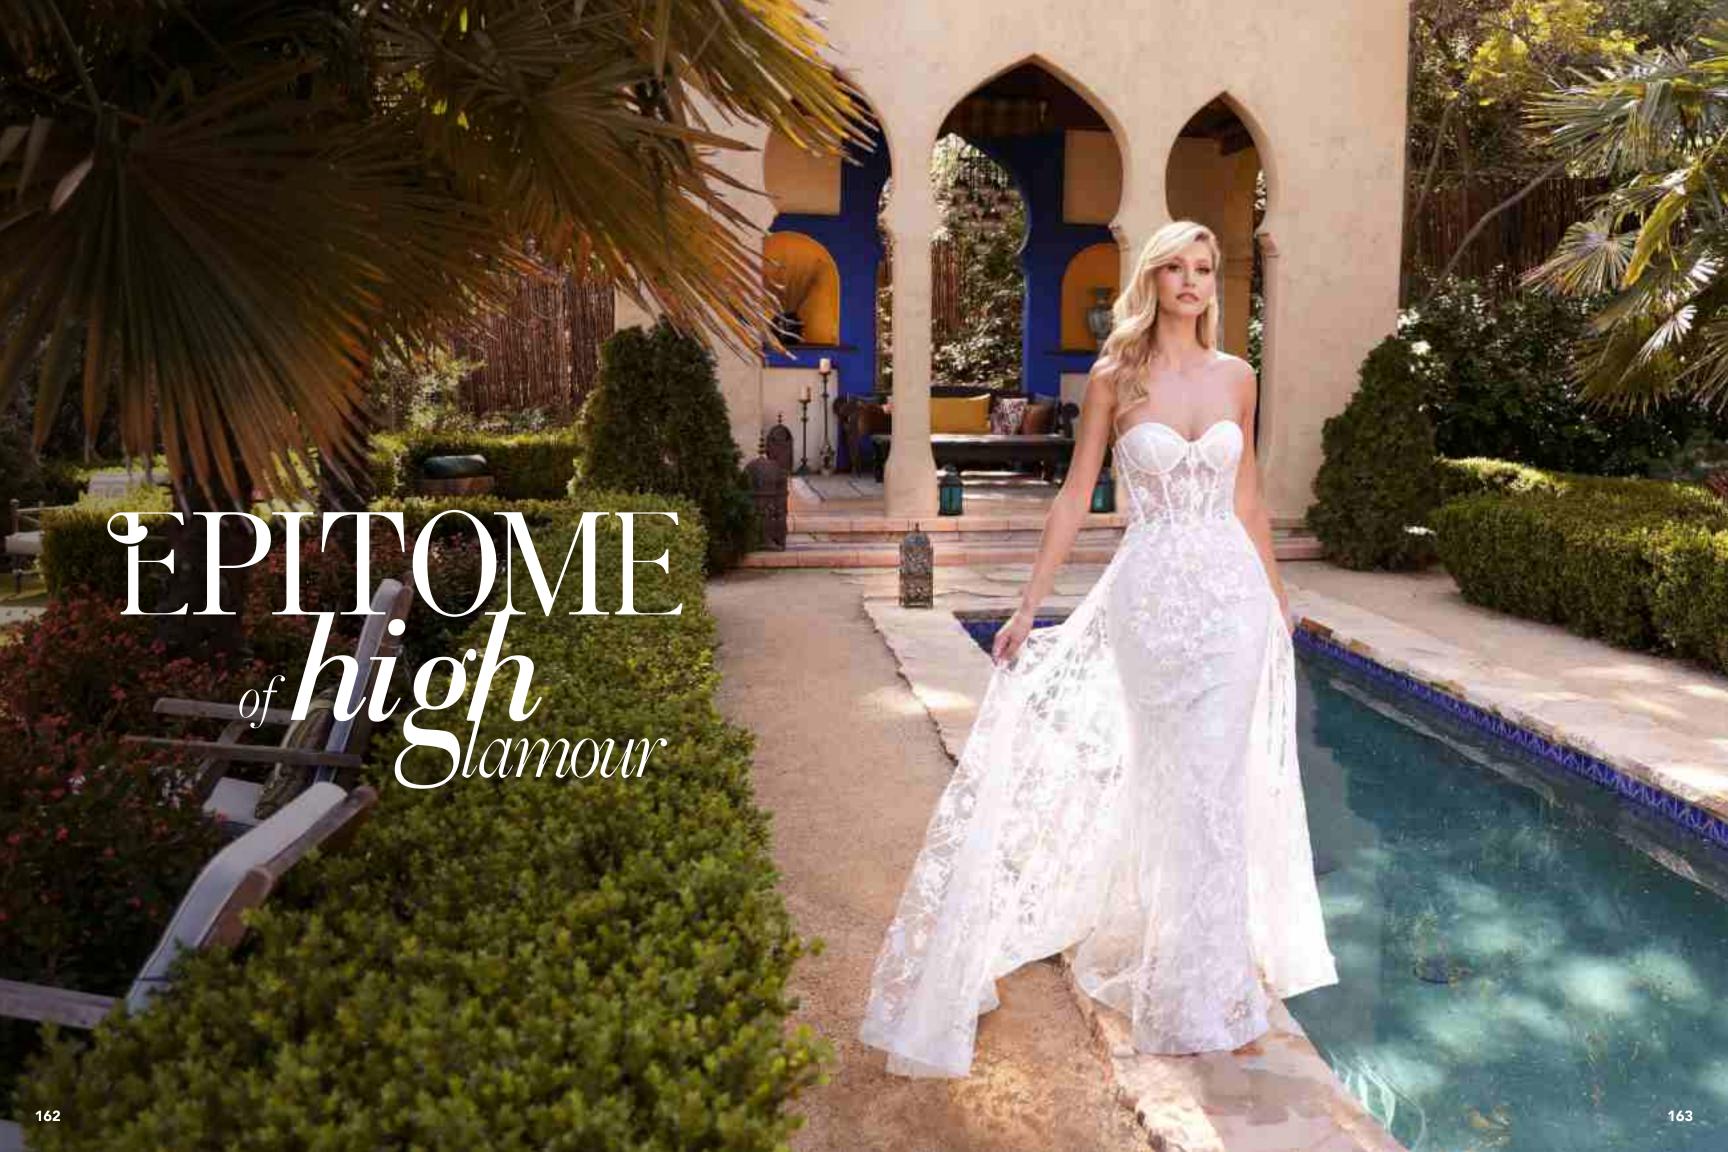

rs of skin. The plunging sweetheart neckline is seamlessly suspended from narrow straps that descend into a deep "v" at the back. Illusion side panels have a cinching effect at the waist and give way to a floor length skirt cut from alternating layers of solid and glittered tulle with a train that sweeps the floor.































































EXQUISITE STRAPLESS MERMAID WEDDING GOWN. A BEAUTIFUL SMALL RHINESTONE BOW BELT CINCHES THE WAISTLINE TO PROVIDE AN EXTRA ELEMENT OF FEMININITY TO CONTRAST THE DARING SWEETHEART NECKLINE AND HER OFF THE SHOULDER DETACHABLE SCALLOPS STRAPS. THE BONED CORSET BODICE ENSURES A COMFORTABLE BUT STYLISH FIT. THIS IS TIMELESS STYLE THAT SPEAKS FOR ITSELF ON SPECIAL WEDDING DAY.