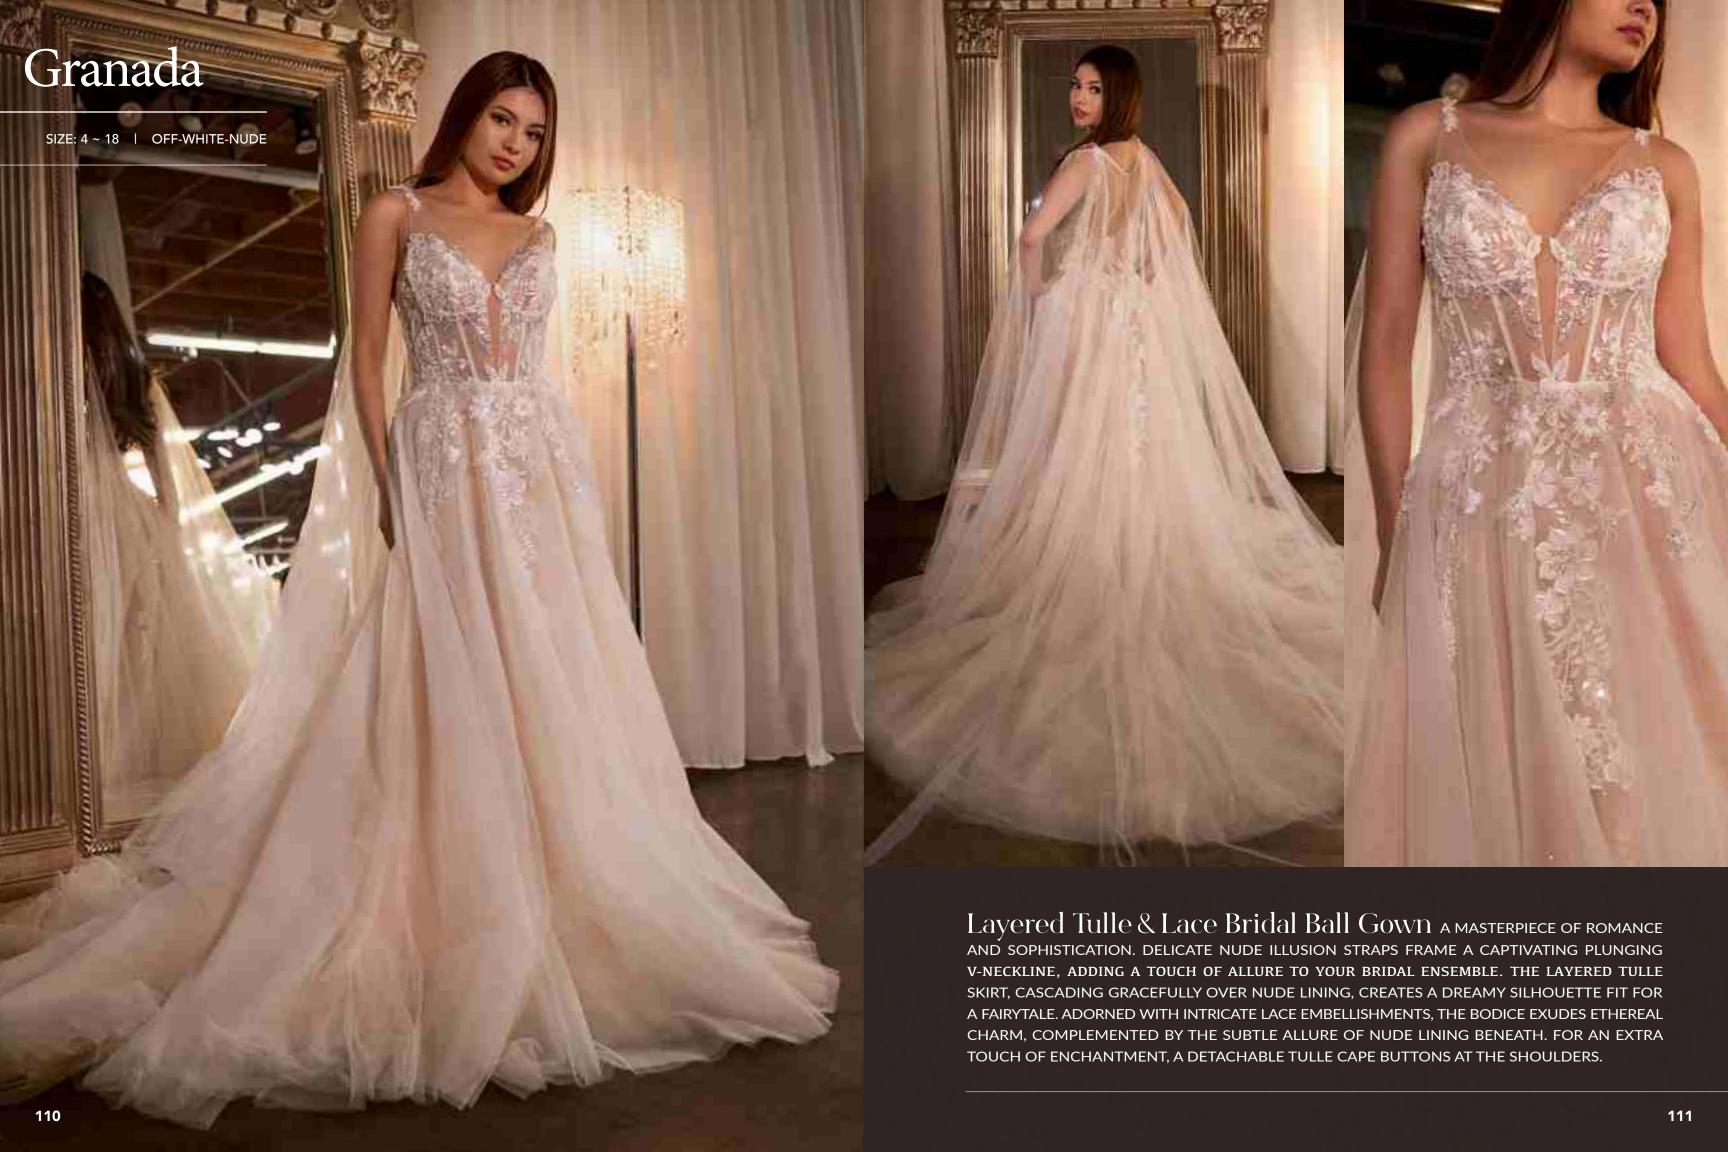

CAN BE WORN OPEN FOR A SULTRY LOOK OR TACKED DOWN FOR THE MORE MODEST BRIDE. HORSEHAIR LINES THE HEM FOR RIPPING VOLUME AND SATIN COVERED BUTTONS ADORN THE CENTER BACK ZIPPER.



























Layered Tulle A-line Bridal Gown brimming with femininity, this dress is rendered in soft tulle and features a sculpting bodice embellished with floral lace, delicate beading and shimmering rhinestone accents that show whispers of skin. The plunging sweetheart neckline is seamlessly suspended from narrow straps that descend into a deep "v" at the back. Illusion side panels have a cinching effect at the waist and give way to a floor length skirt cut from alternating layers of solid and glittered tulle with a train that sweeps the floor.































































EXQUISITE STRAPLESS MERMAID WEDDING GOWN. A BEAUTIFUL SMALL RHINESTONE BOW BELT CINCHES THE WAISTLINE TO PROVIDE AN EXTRA ELEMENT OF FEMININITY TO CONTRAST THE DARING SWEETHEART NECKLINE AND HER OFF THE SHOULDER DETACHABLE SCALLOPS STRAPS. THE BONED CORSET BODICE ENSURES A COMFORTABLE BUT STYLISH FIT. THIS IS TIMELESS STYLE THAT SPEAKS FOR ITSELF ON SPECIAL WEDDING DAY.