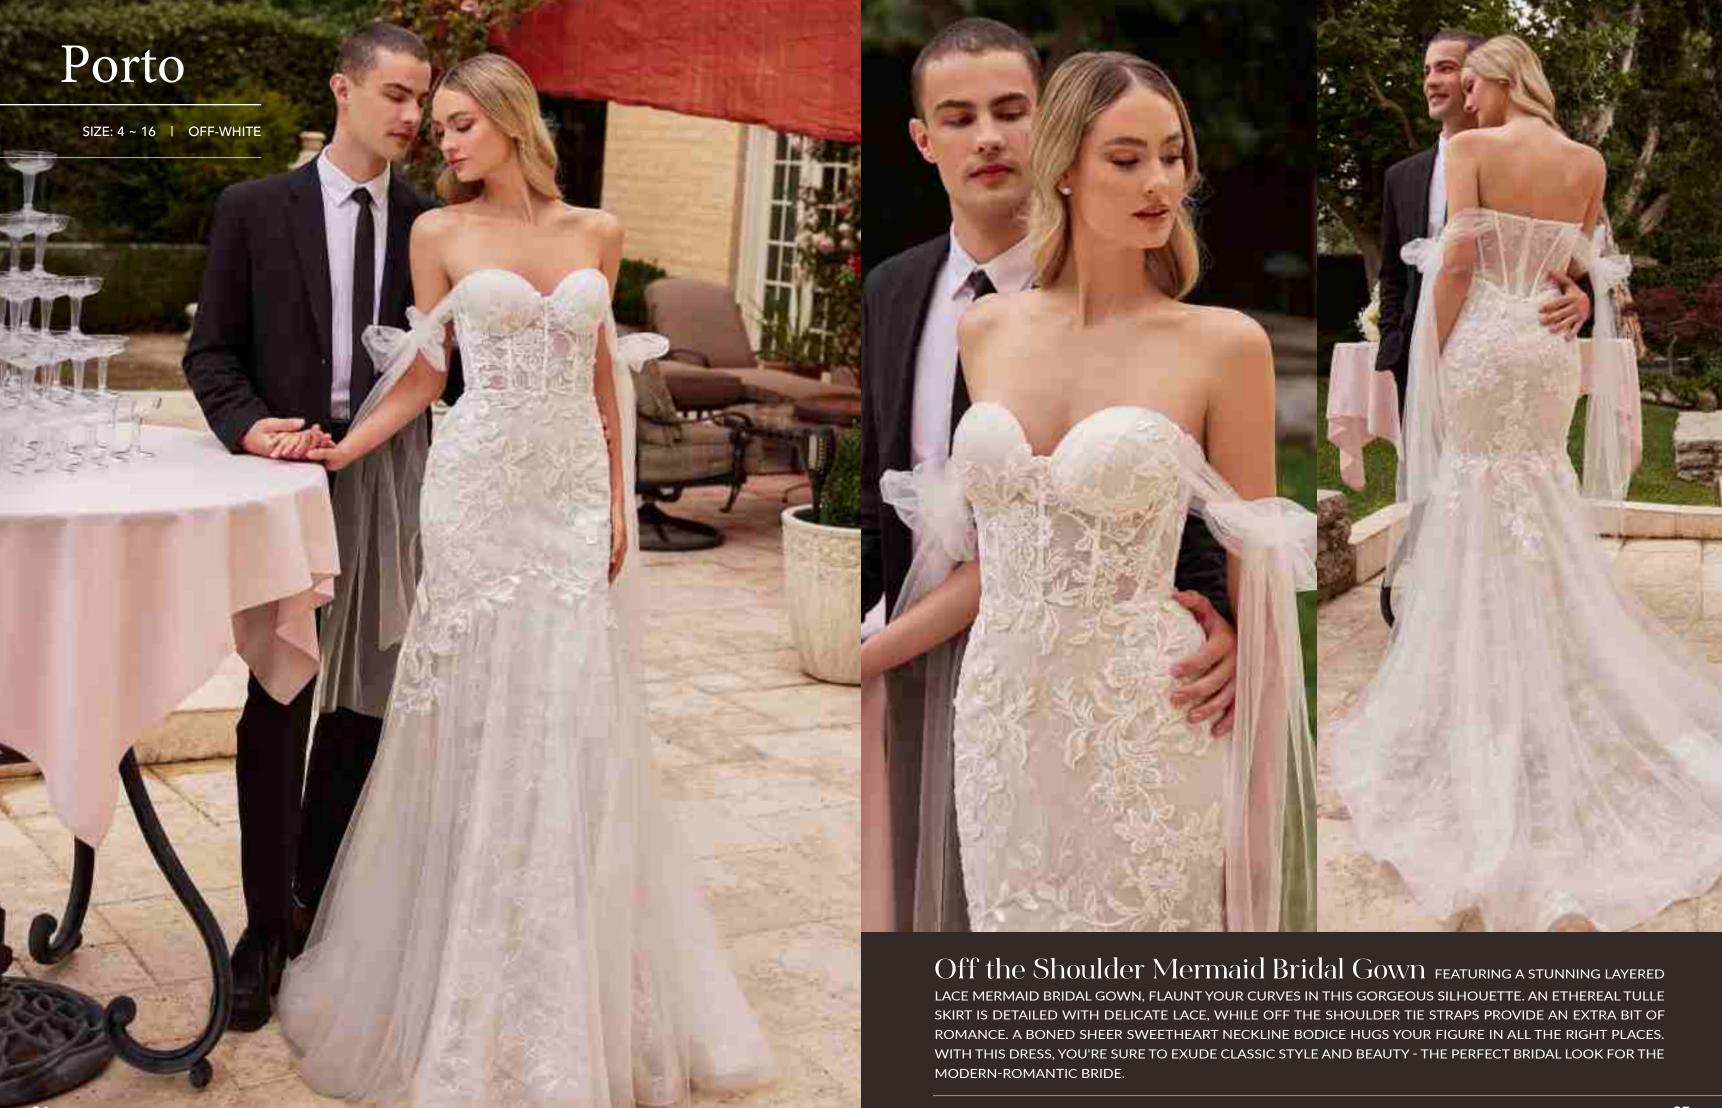

EXQUISITE STRAPLESS MERMAID WEDDING GOWN. A BEAUTIFUL SMALL RHINESTONE BOW BELT CINCHES THE WAISTLINE TO PROVIDE AN EXTRA ELEMENT OF FEMININITY TO CONTRAST THE DARING SWEETHEART NECKLINE AND HER OFF THE SHOULDER DETACHABLE SCALLOPS STRAPS. THE BONED CORSET BODICE ENSURES A COMFORTABLE BUT STYLISH FIT. THIS IS TIMELESS STYLE THAT SPEAKS FOR ITSELF ON SPECIAL WEDDING DAY.