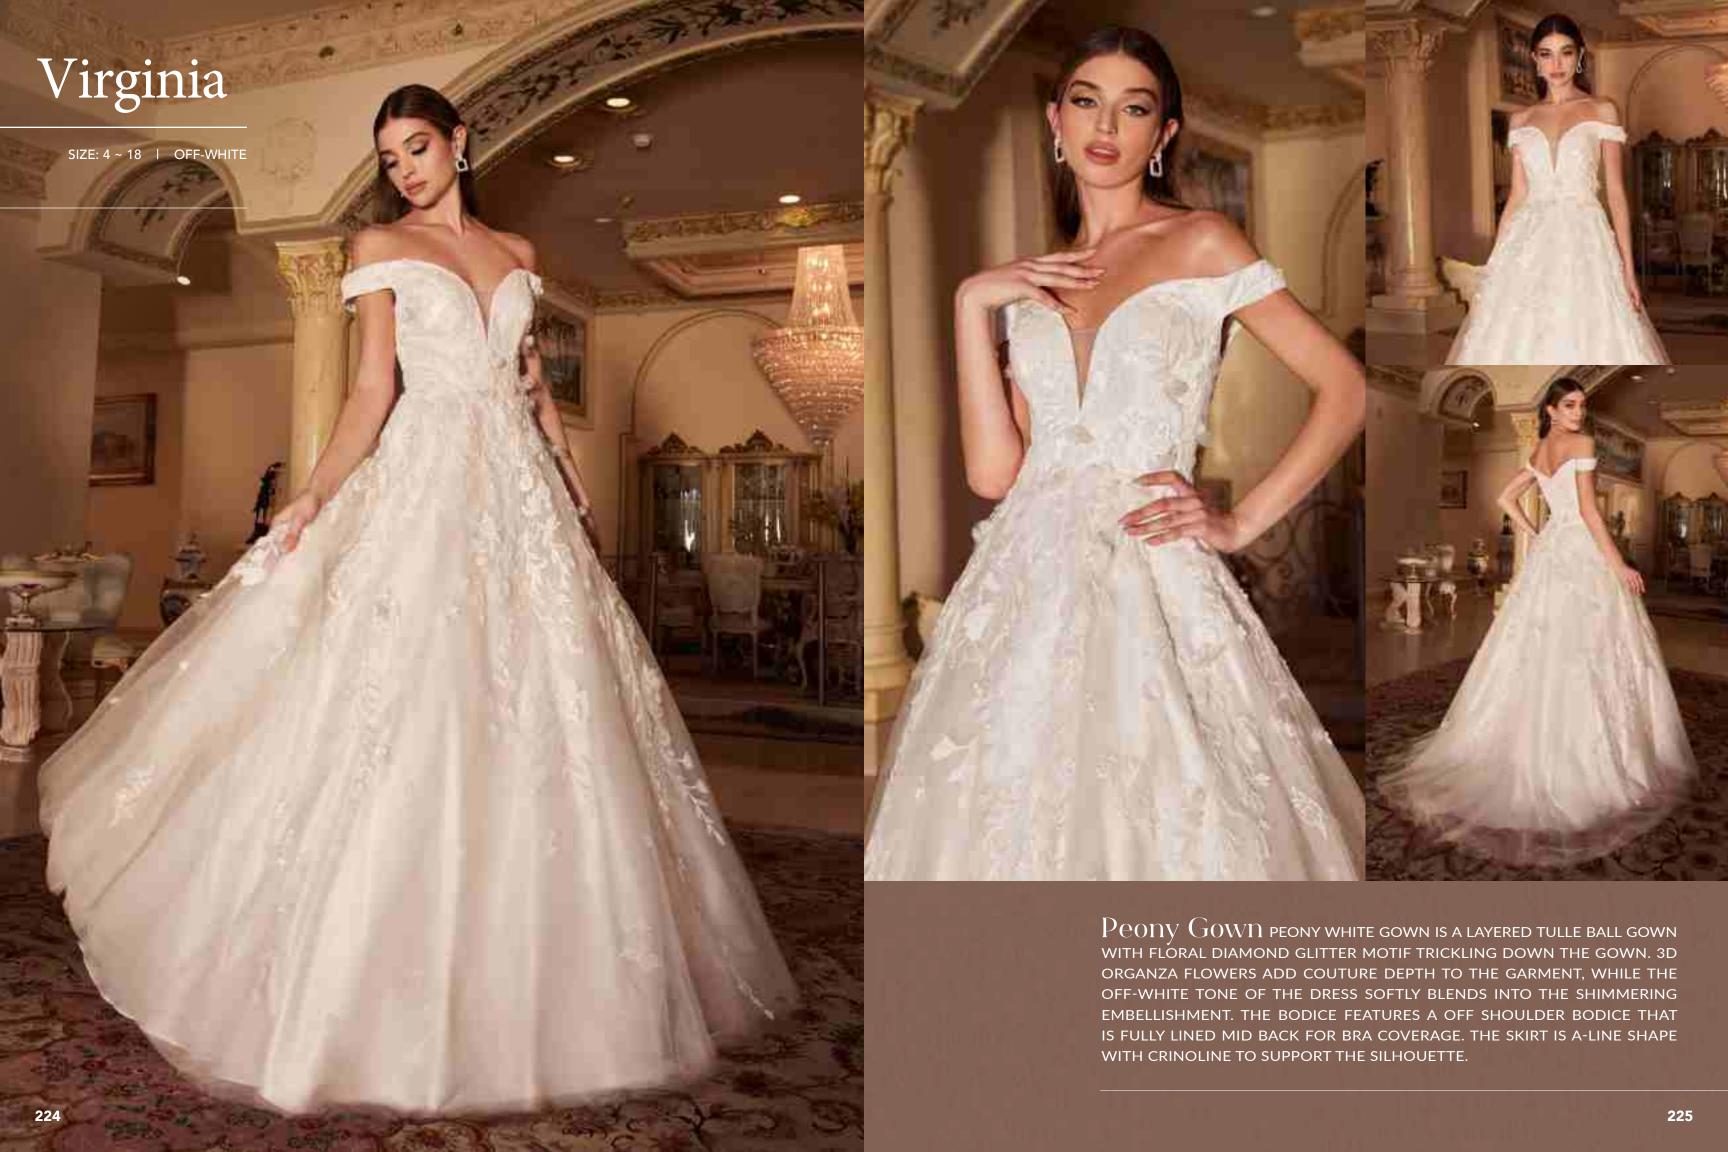

Layered Tulle A-line Bridal Gown brimming with femininity, this dress is rendered in soft tulle and features a sculpting bodice embellished with floral lace, delicate beading and shimmering rhinestone accents that show whispers of skin. The plunging sweetheart neckline is seamlessly suspended from narrow straps that descend into a deep "v" at the back. Illusion side panels have a cinching effect at the waist and give way to a floor length skirt cut from alternating layers of solid and glittered tulle with a train that sweeps the floor.