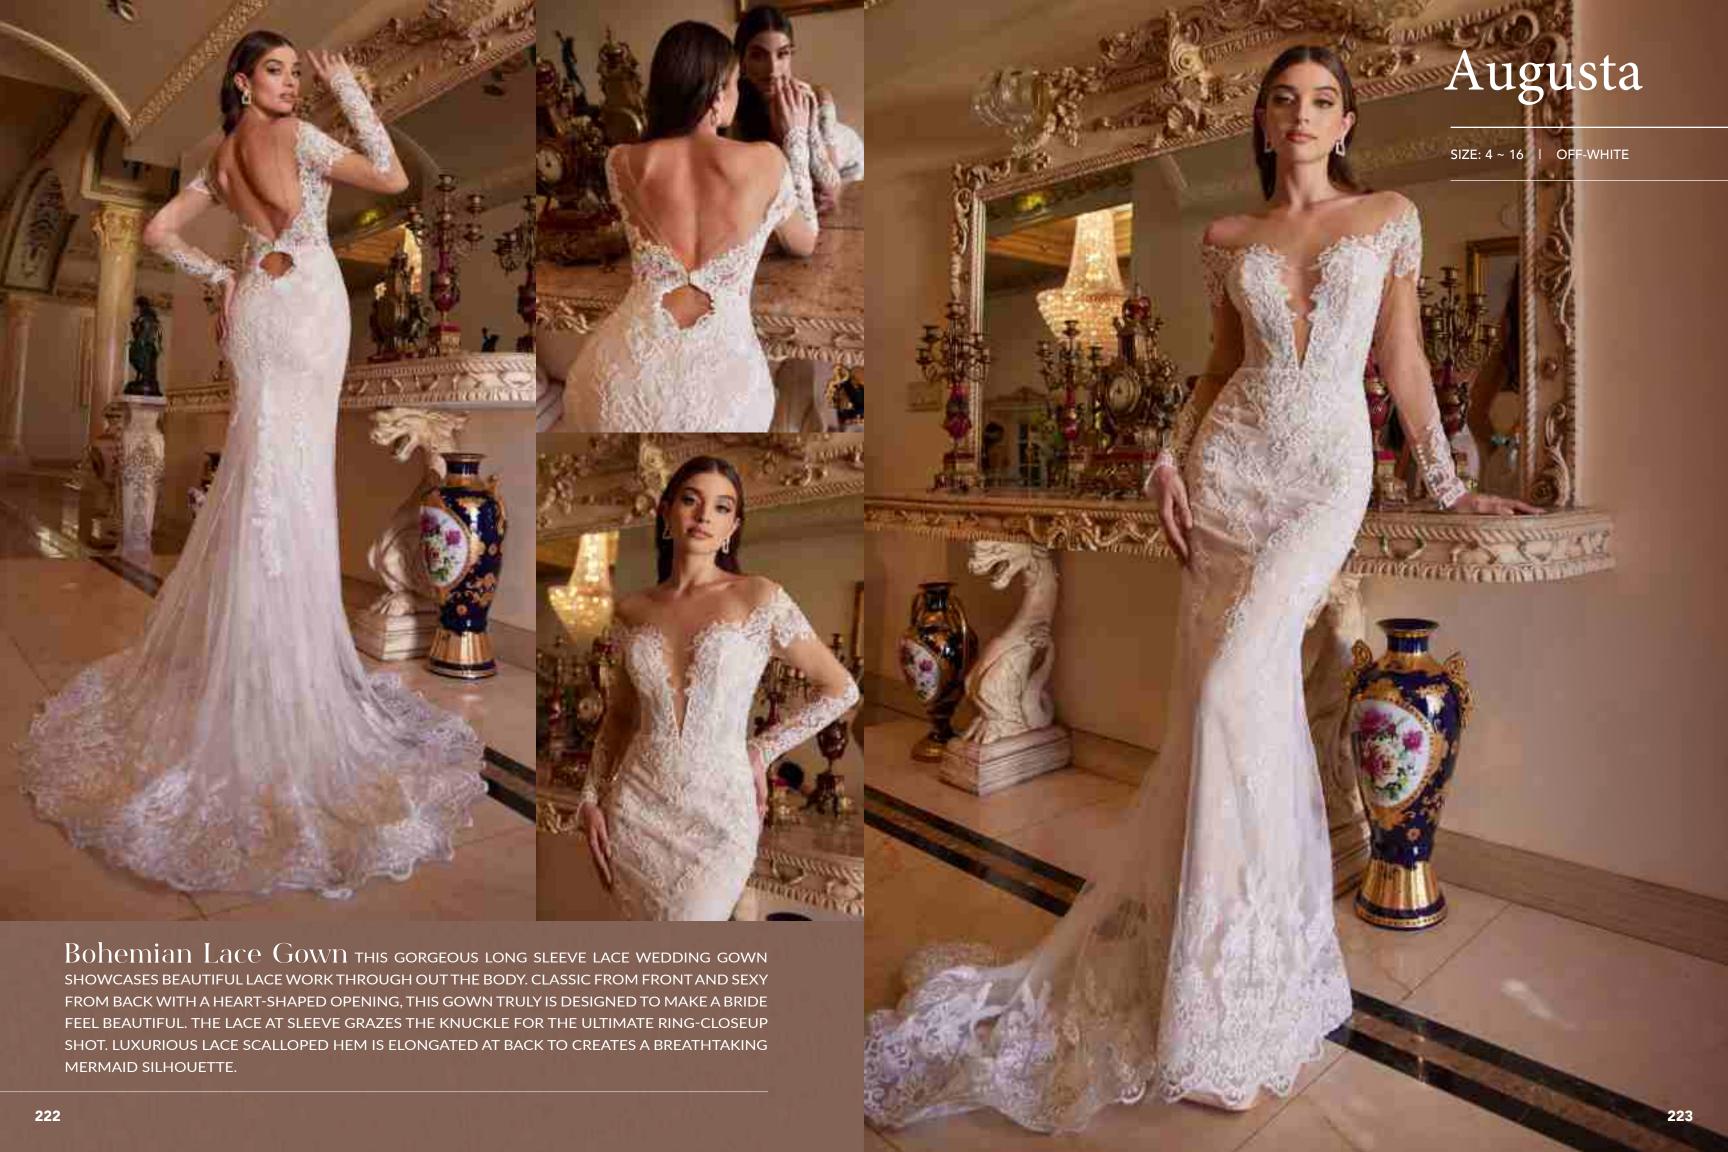

uspended from narrow straps that descend into a deep "v" at the back. Illusion side panels have a cinching effect at the waist and give way to a floor length skirt cut from alternating layers of solid and glittered tulle with a train that sweeps the floor.































































EXQUISITE STRAPLESS MERMAID WEDDING GOWN. A BEAUTIFUL SMALL RHINESTONE BOW BELT CINCHES THE WAISTLINE TO PROVIDE AN EXTRA ELEMENT OF FEMININITY TO CONTRAST THE DARING SWEETHEART NECKLINE AND HER OFF THE SHOULDER DETACHABLE SCALLOPS STRAPS. THE BONED CORSET BODICE ENSURES A COMFORTABLE BUT STYLISH FIT. THIS IS TIMELESS STYLE THAT SPEAKS FOR ITSELF ON SPECIAL WEDDING DAY.