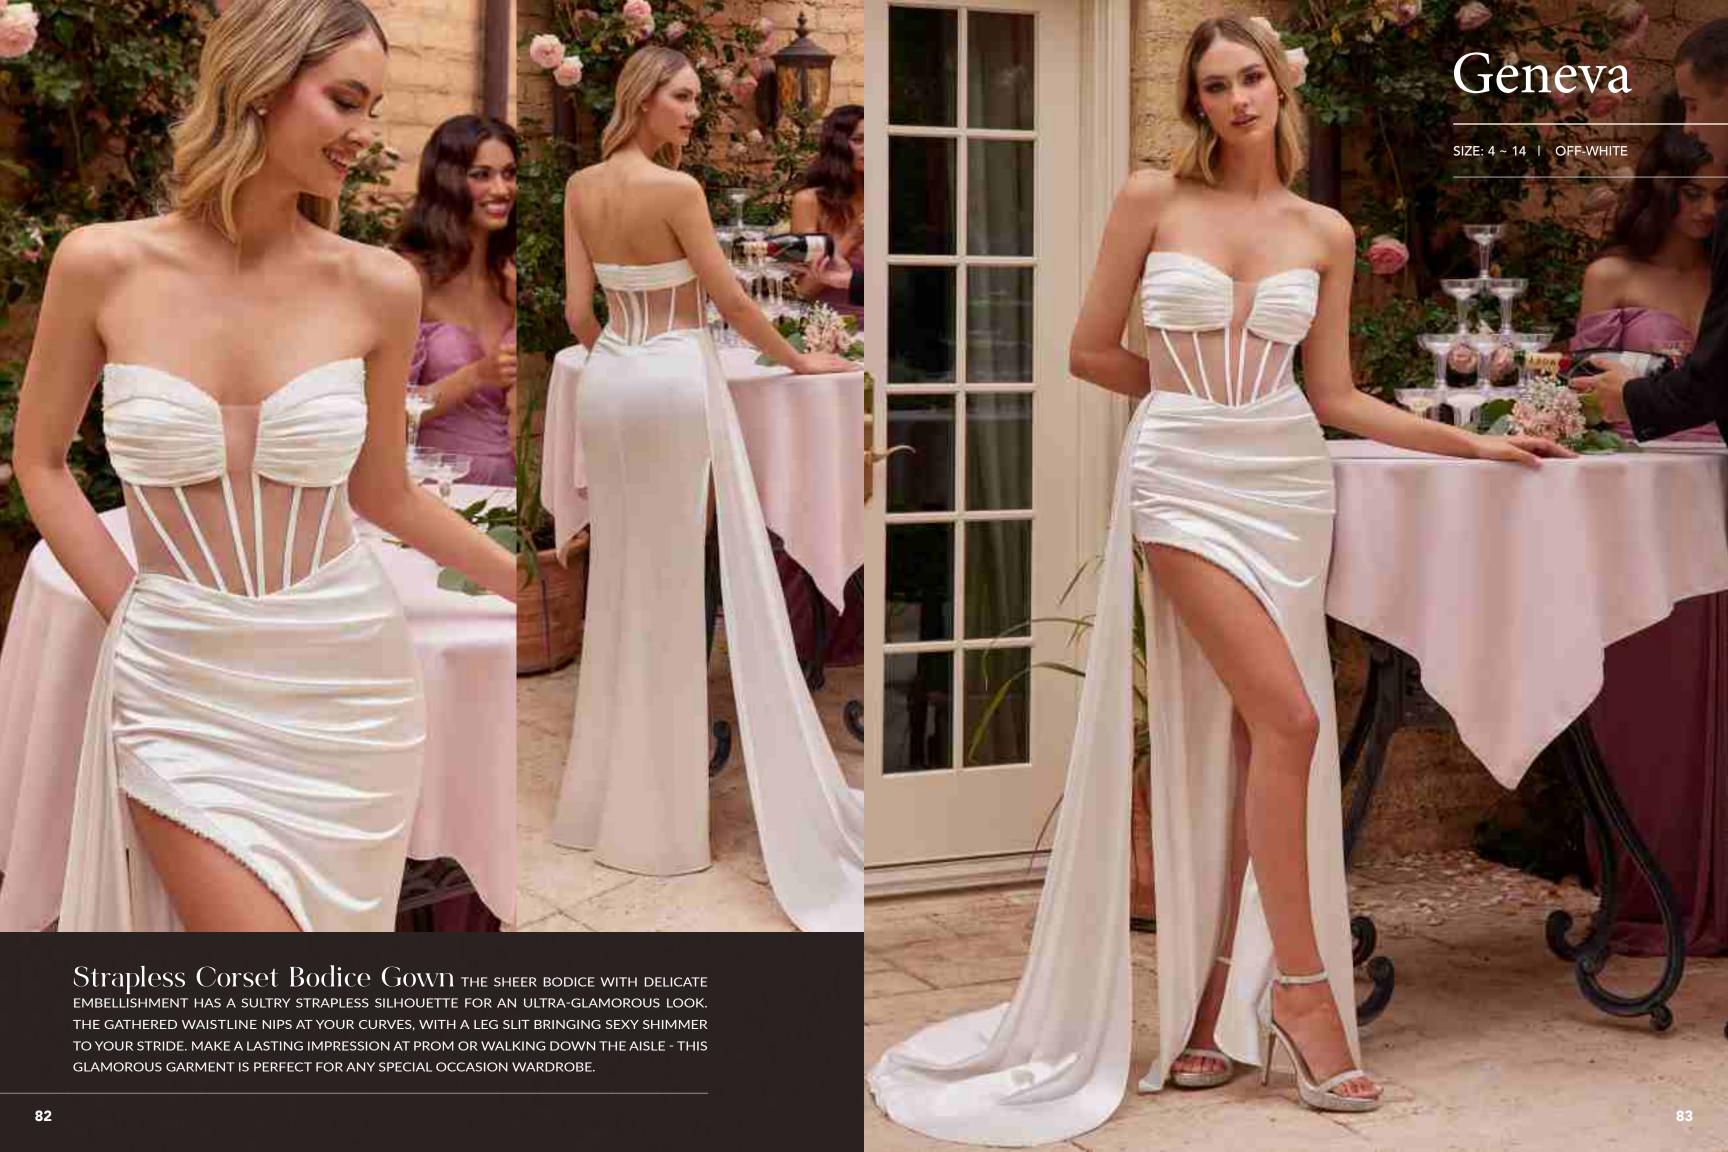

2

Satin Strapless Soft Ball Gown this dreamy satin BRIDAL BALL GOWN IS THE COMPLETE CHIC LOOK. SIMPLE SOPHISTICATION IS EFFORTLESSLY ACHIEVABLE WITH THIS STRAPLESS PLEATED SWEETHEART NECKLINE. THE LEG SLIT CAN BE WORN OPEN FOR A SULTRY LOOK OR TACKED DOWN FOR THE MORE MODEST BRIDE. HORSEHAIR LINES THE HEM FOR RIPPING VOLUME AND SATIN COVERED BUTTONS ADORN THE CENTER BACK ZIPPER.