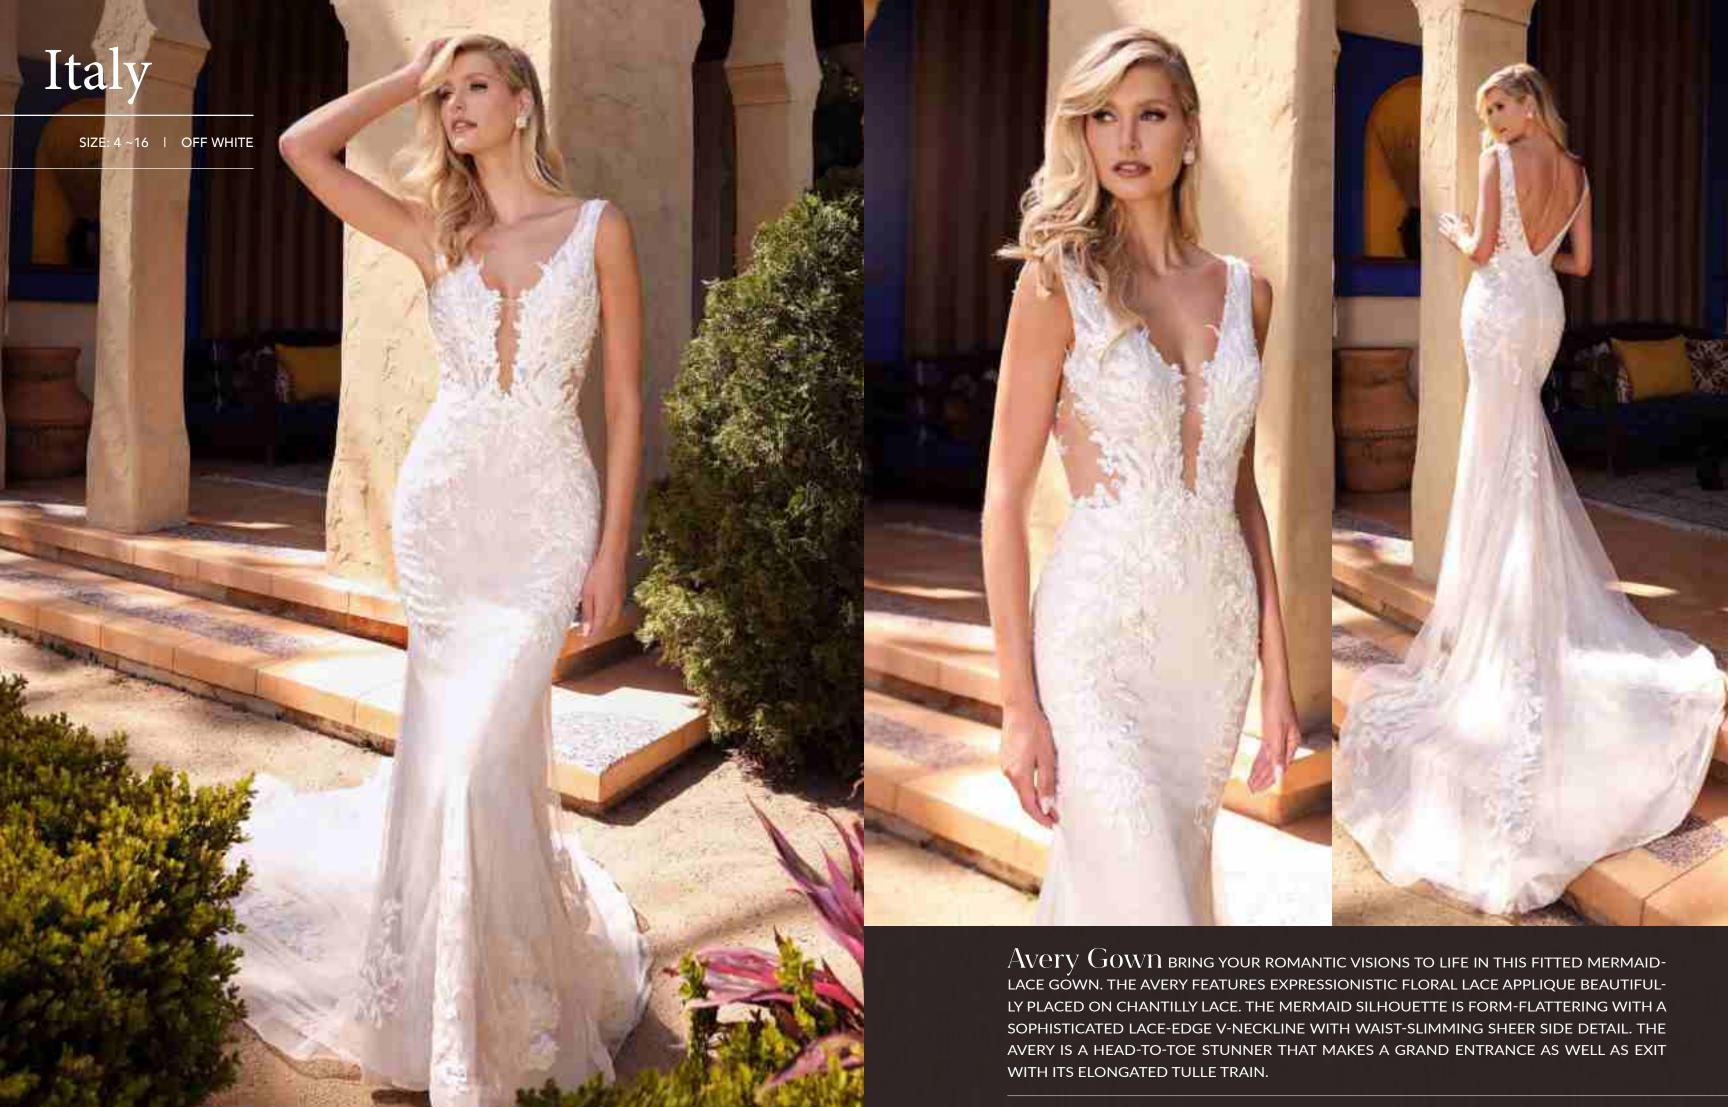

f skin. The plunging sweetheart neckline is seamlessly suspended from narrow straps that descend into a deep "v" at the back. Illusion side panels have a cinching effect at the waist and give way to a floor length skirt cut from alternating layers of solid and glittered tulle with a train that sweeps the floor.































































EXQUISITE STRAPLESS MERMAID WEDDING GOWN. A BEAUTIFUL SMALL RHINESTONE BOW BELT CINCHES THE WAISTLINE TO PROVIDE AN EXTRA ELEMENT OF FEMININITY TO CONTRAST THE DARING SWEETHEART NECKLINE AND HER OFF THE SHOULDER DETACHABLE SCALLOPS STRAPS. THE BONED CORSET BODICE ENSURES A COMFORTABLE BUT STYLISH FIT. THIS IS TIMELESS STYLE THAT SPEAKS FOR ITSELF ON SPECIAL WEDDING DAY.