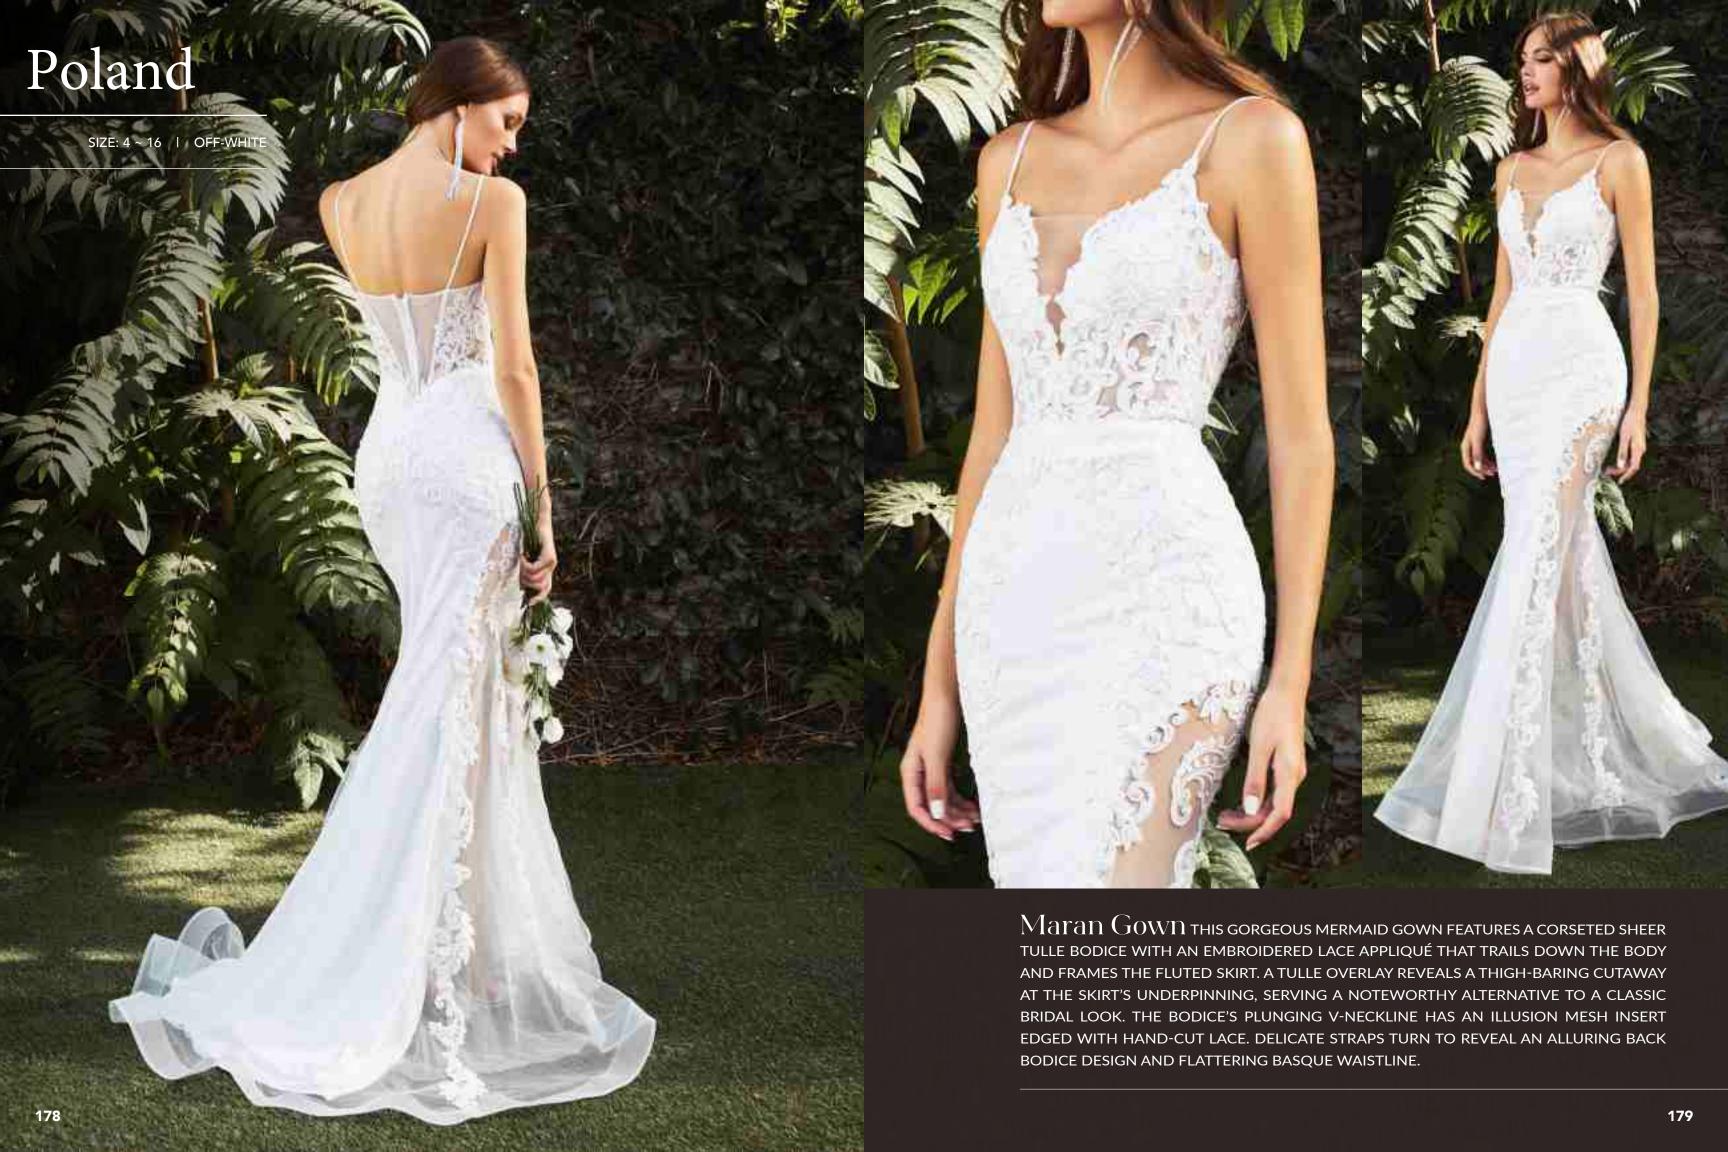

EXQUISITE STRAPLESS MERMAID WEDDING GOWN. A BEAUTIFUL SMALL RHINESTONE BOW BELT CINCHES THE WAISTLINE TO PROVIDE AN EXTRA ELEMENT OF FEMININITY TO CONTRAST THE DARING SWEETHEART NECKLINE AND HER OFF THE SHOULDER DETACHABLE SCALLOPS STRAPS. THE BONED CORSET BODICE ENSURES A COMFORTABLE BUT STYLISH FIT. THIS IS TIMELESS STYLE THAT SPEAKS FOR ITSELF ON SPECIAL WEDDING DAY.