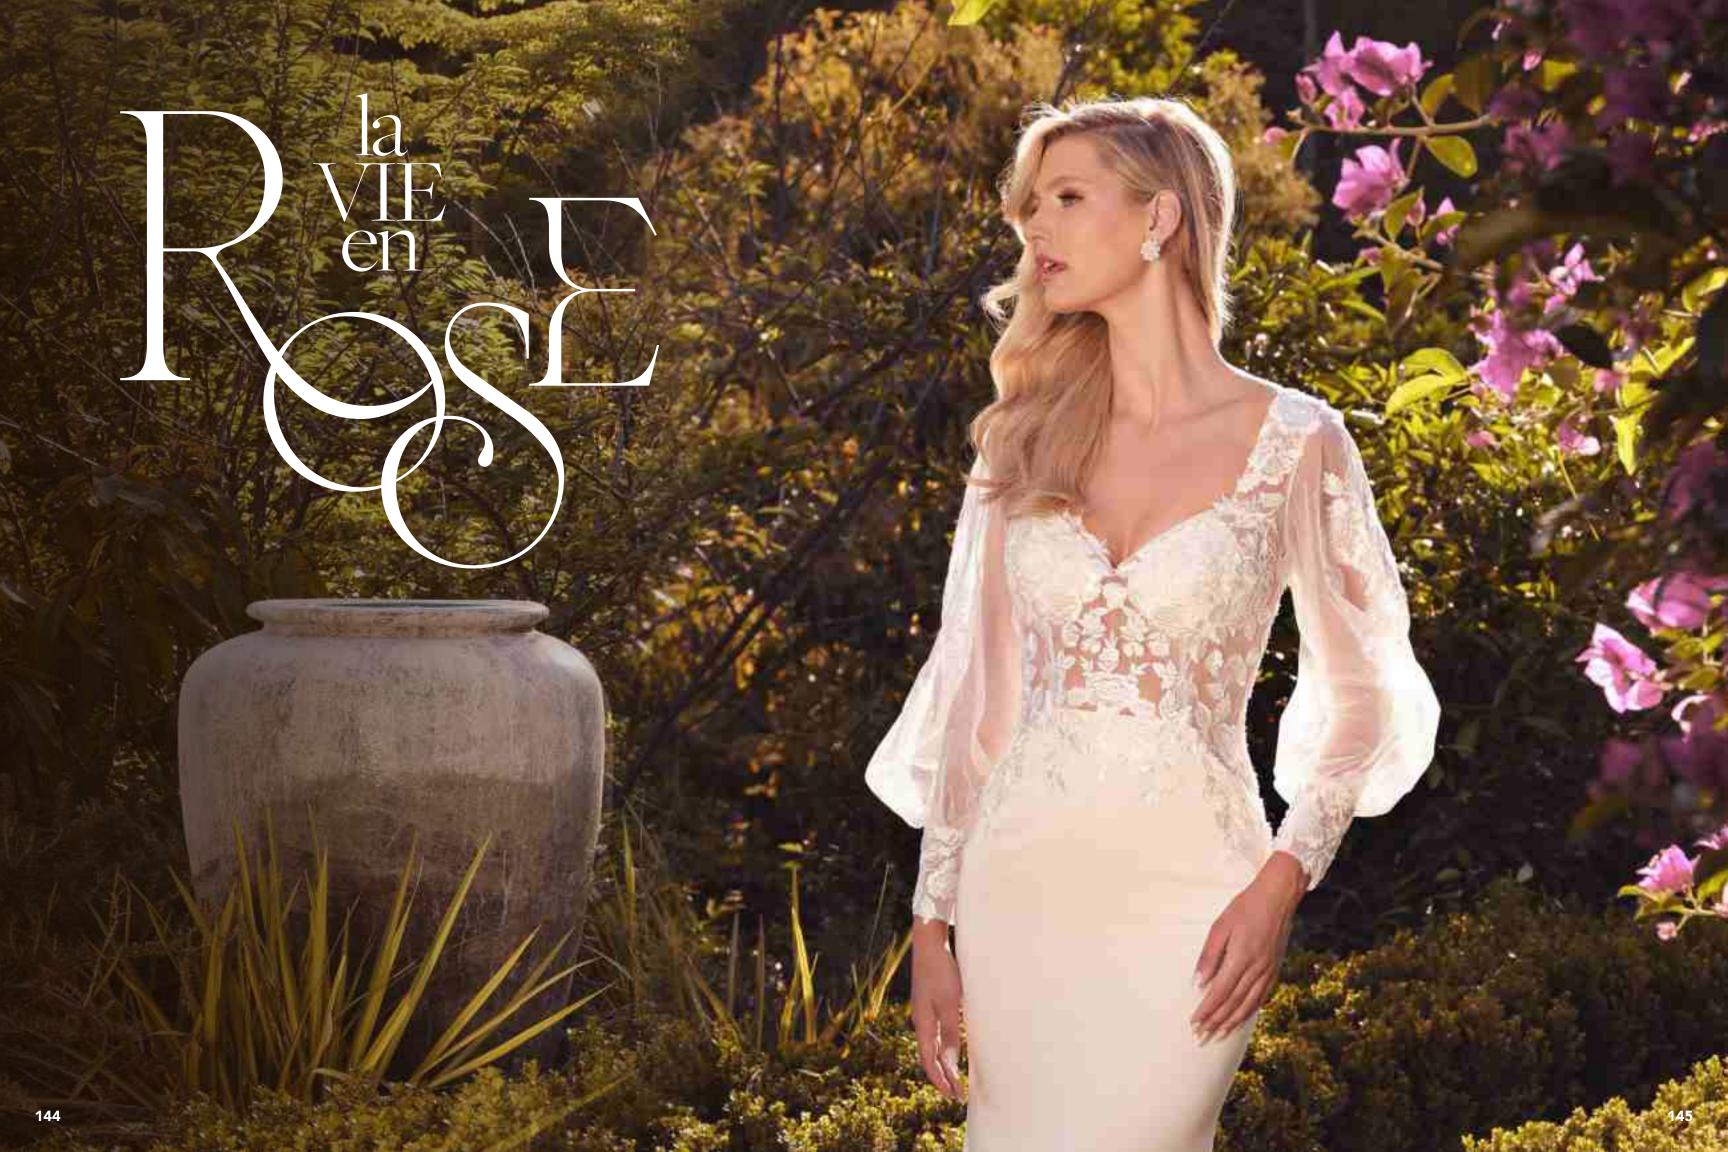

s that show whispers of skin. The plunging sweetheart neckline is seamlessly suspended from narrow straps that descend into a deep "v" at the back. Illusion side panels have a cinching effect at the waist and give way to a floor length skirt cut from alternating layers of solid and glittered tulle with a train that sweeps the floor.































































EXQUISITE STRAPLESS MERMAID WEDDING GOWN. A BEAUTIFUL SMALL RHINESTONE BOW BELT CINCHES THE WAISTLINE TO PROVIDE AN EXTRA ELEMENT OF FEMININITY TO CONTRAST THE DARING SWEETHEART NECKLINE AND HER OFF THE SHOULDER DETACHABLE SCALLOPS STRAPS. THE BONED CORSET BODICE ENSURES A COMFORTABLE BUT STYLISH FIT. THIS IS TIMELESS STYLE THAT SPEAKS FOR ITSELF ON SPECIAL WEDDING DAY.