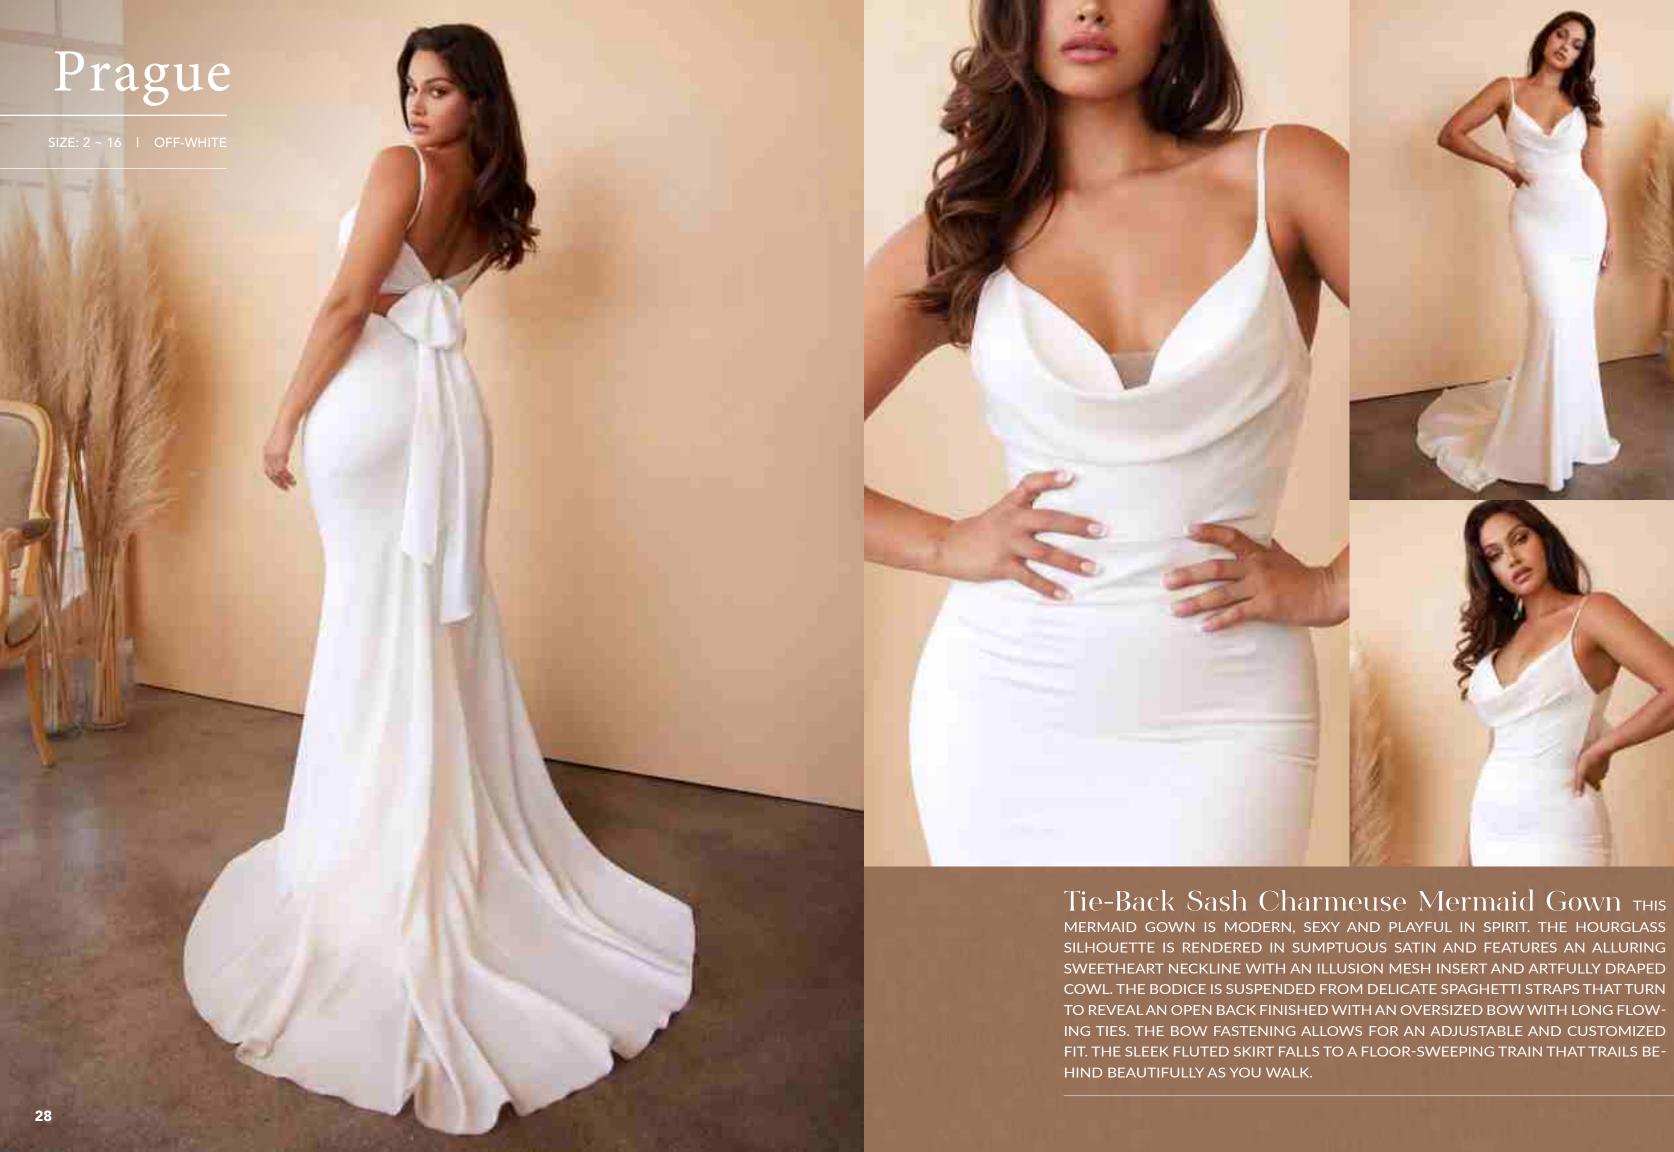

PAGE 05 ~ 75

02

PAGE 76 ~ 187

03

PAGE 188 ~ 247

White

Silver

Gold

2



































Satin Strapless Soft Ball Gown this dreamy satin BRIDAL BALL GOWN IS THE COMPLETE CHIC LOOK. SIMPLE SOPHISTICATION IS EFFORTLESSLY ACHIEVABLE WITH THIS STRAPLESS PLEATED SWEETHEART NECKLINE. THE LEG SLIT CAN BE WORN OPEN FOR A SULTRY LOOK OR TACKED DOWN FOR THE MORE MODEST BRIDE. HORSEHAIR LINES THE HEM FOR RIPPING VOLUME AND SATIN COVERED BUTTONS ADORN THE CENTER BACK ZIPPER.



























Layered Tulle A-line Bridal Gown brimming with femininity, this dress is rendered in soft tulle and features a sculpting bodice embellished with floral lace, delicate beading and shimmering rhinestone accents that show whispers of skin. The plunging sweetheart neckline is seamlessly suspended from narrow straps that descend into a deep "v" at the back. Illusion side panels have a