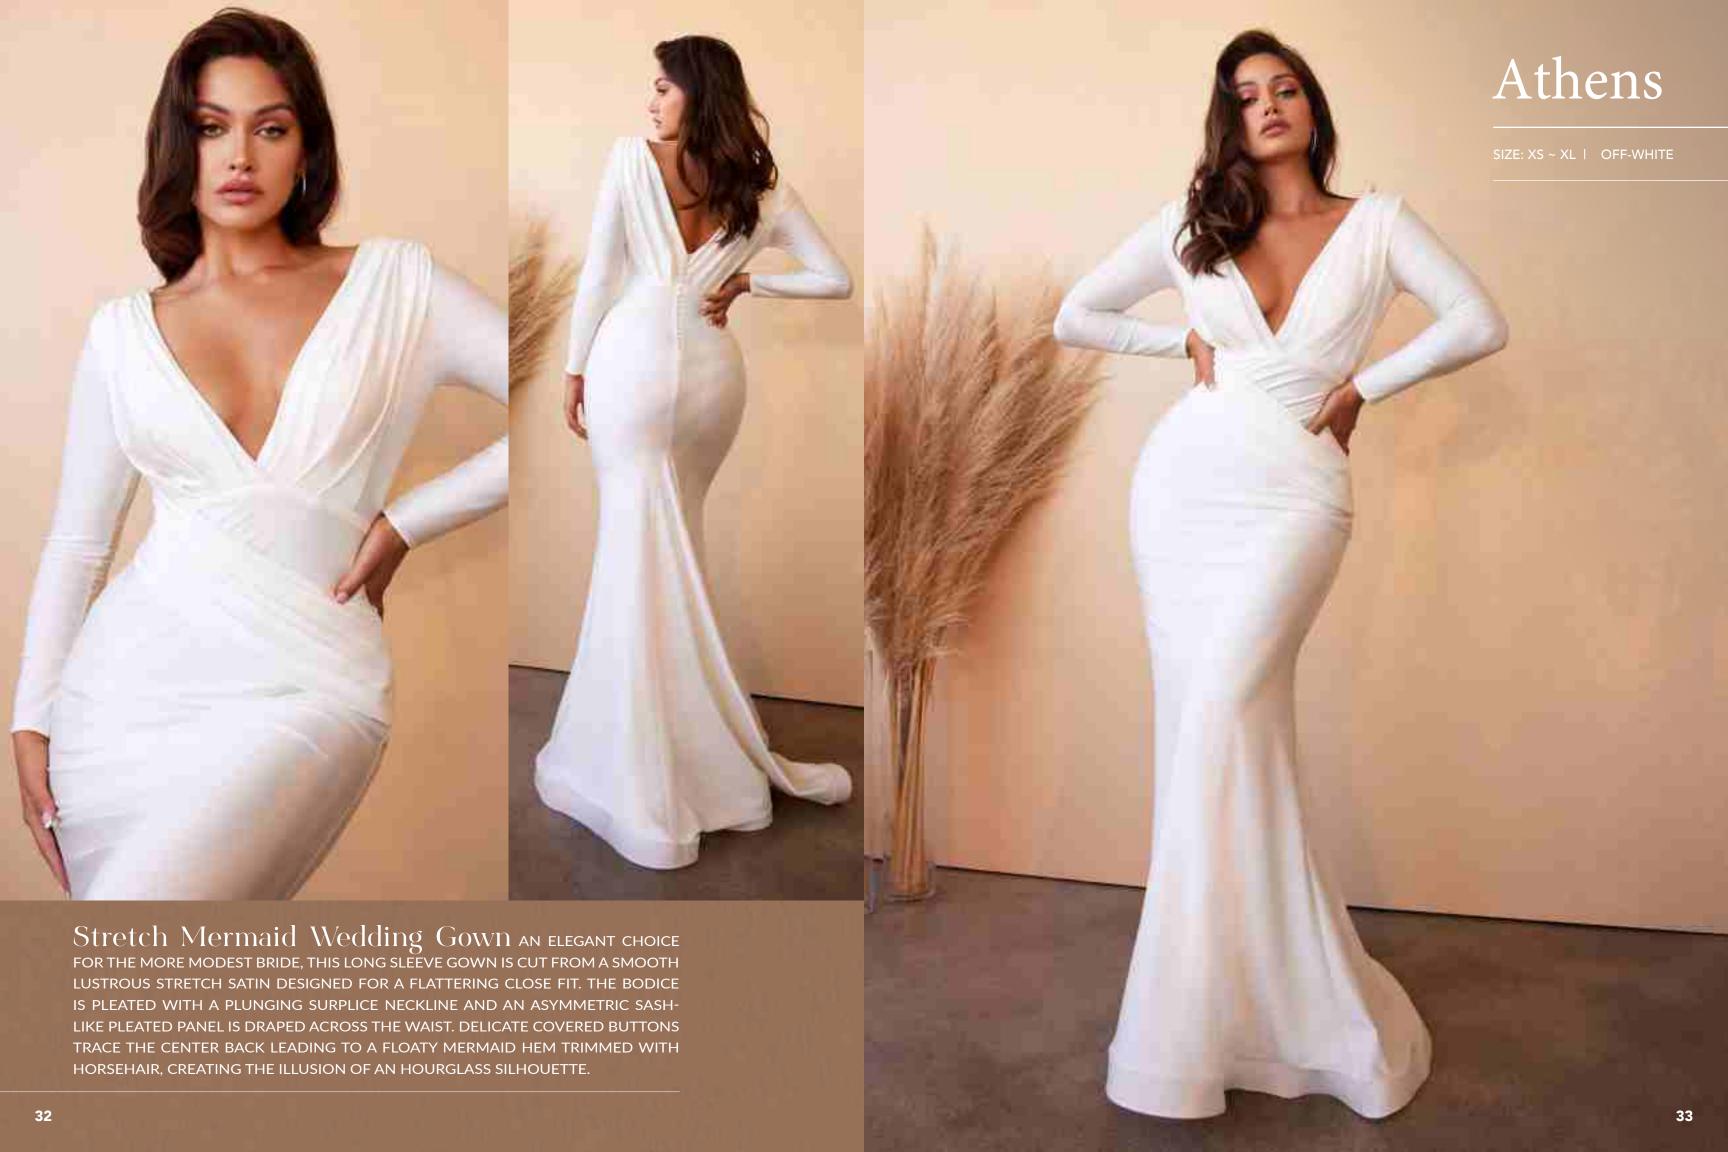

EXQUISITE STRAPLESS MERMAID WEDDING GOWN. A BEAUTIFUL SMALL RHINESTONE BOW BELT CINCHES THE WAISTLINE TO PROVIDE AN EXTRA ELEMENT OF FEMININITY TO CONTRAST THE DARING SWEETHEART NECKLINE AND HER OFF THE SHOULDER DETACHABLE SCALLOPS STRAPS. THE BONED CORSET BODICE ENSURES A COMFORTABLE BUT STYLISH FIT. THIS IS TIMELESS STYLE THAT SPEAKS FOR ITSELF ON SPECIAL WEDDING DAY.