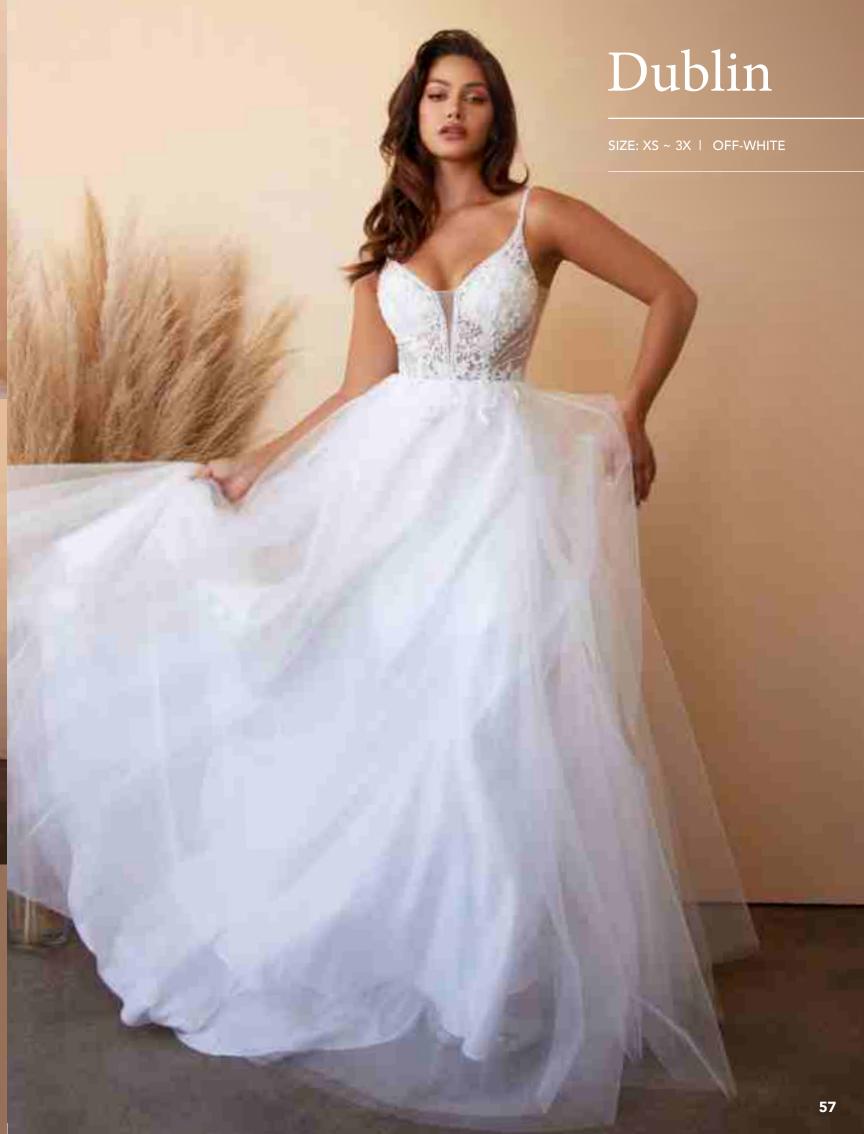

Layered Tulle A-line Bridal Gown brimming with femininity, this dress is rendered in soft tulle and features a sculpting bodice embellished with floral lace, delicate beading and shimmering rhinestone accents that show whispers of skin. The plunging sweetheart neckline is seamlessly suspended from narrow straps that descend into a deep "v" at the back. Illusion side panels have a cinching effect at the waist and give way to a floor length skirt cut from alternating layers of solid and glittered tulle with a train that sweeps the floor.