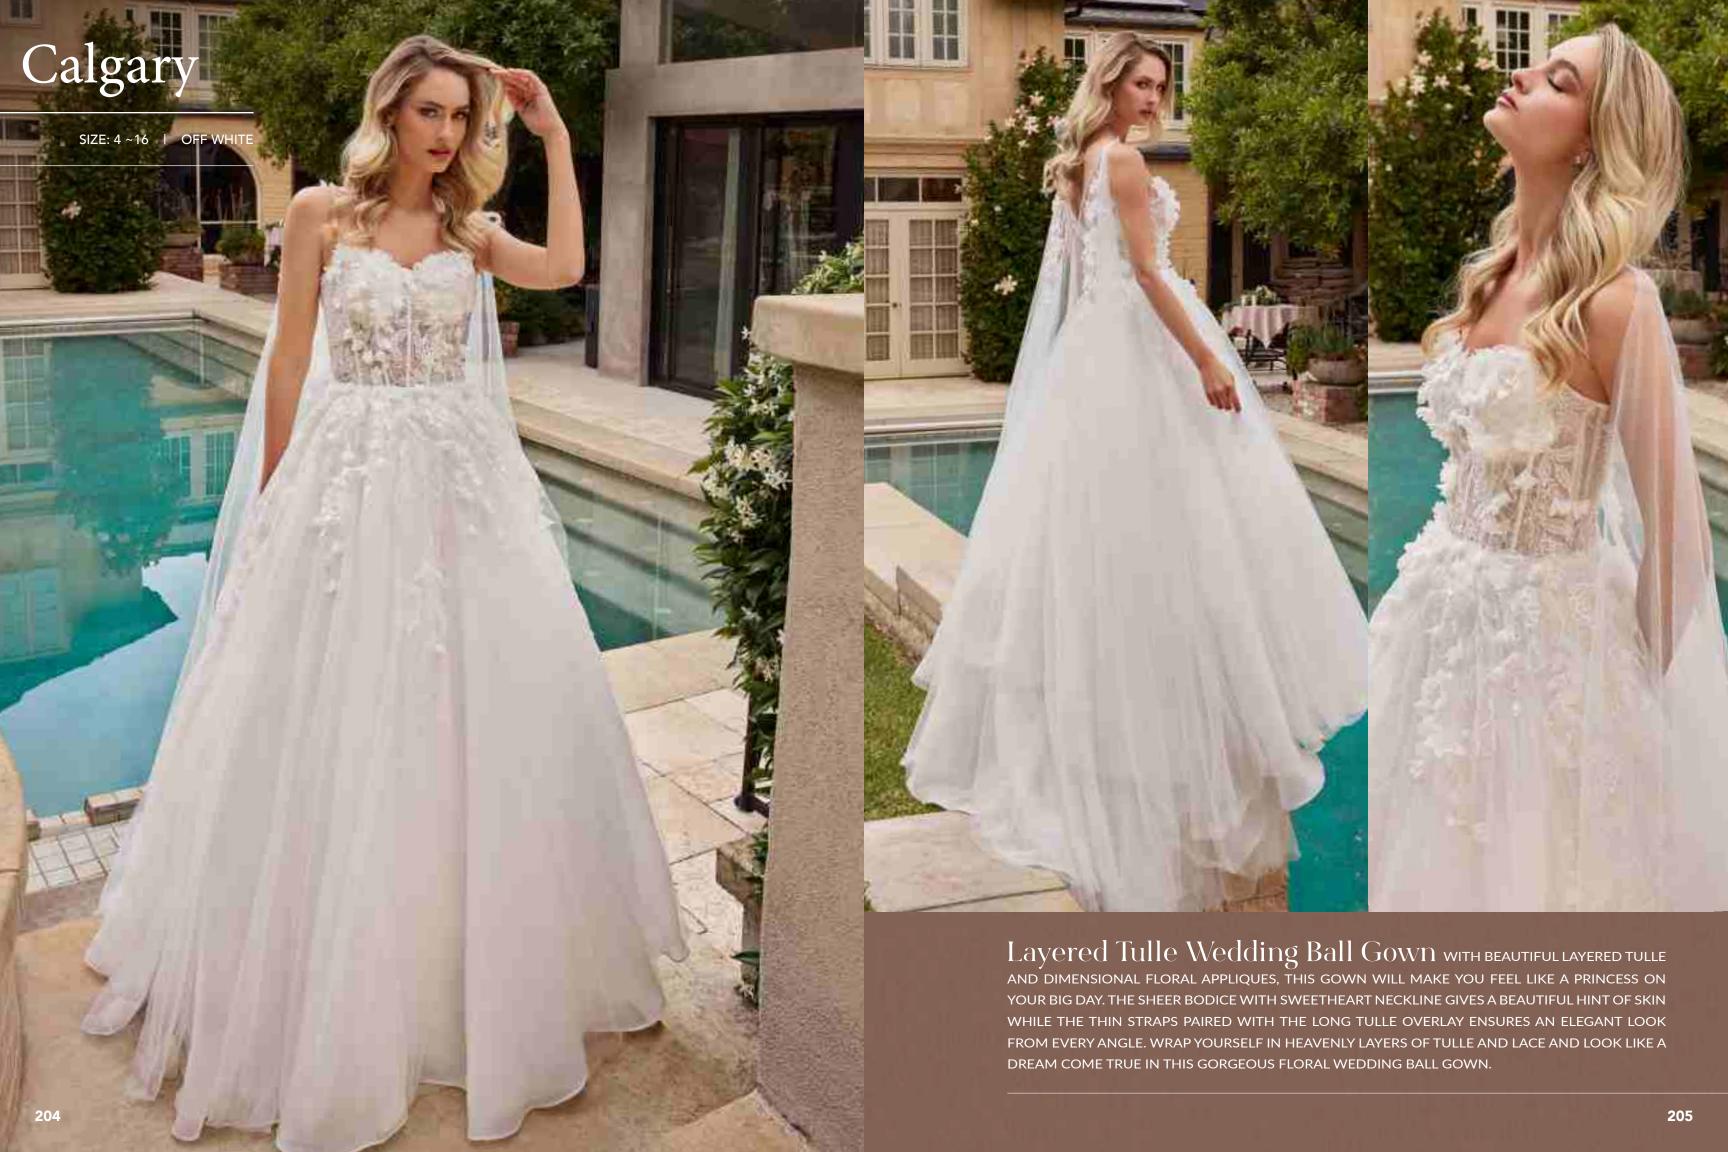

ne is seamlessly suspended from narrow straps that descend into a deep "v" at the back. Illusion side panels have a cinching effect at the waist and give way to a floor length skirt cut from alternating layers of solid and glittered tulle with a train that sweeps the floor.































































EXQUISITE STRAPLESS MERMAID WEDDING GOWN. A BEAUTIFUL SMALL RHINESTONE BOW BELT CINCHES THE WAISTLINE TO PROVIDE AN EXTRA ELEMENT OF FEMININITY TO CONTRAST THE DARING SWEETHEART NECKLINE AND HER OFF THE SHOULDER DETACHABLE SCALLOPS STRAPS. THE BONED CORSET BODICE ENSURES A COMFORTABLE BUT STYLISH FIT. THIS IS TIMELESS STYLE THAT SPEAKS FOR ITSELF ON SPECIAL WEDDING DAY.