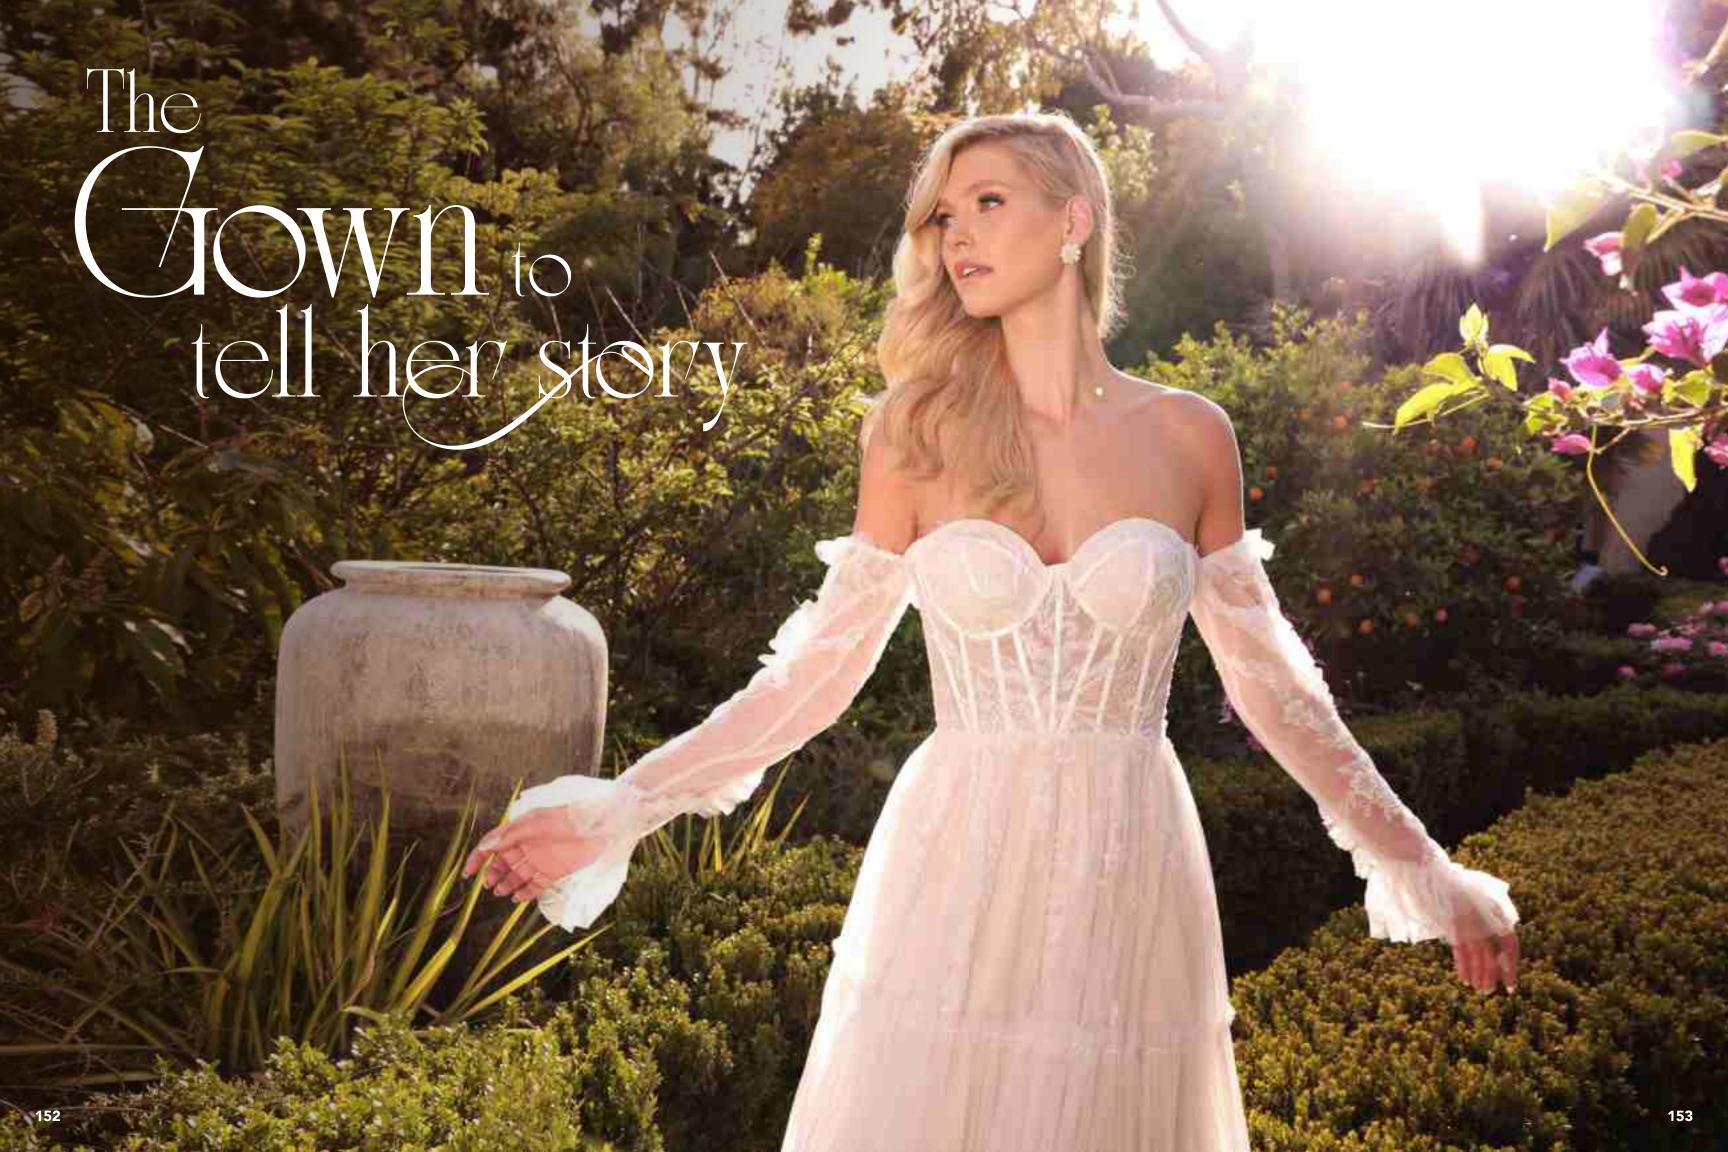

how whispers of skin. The plunging sweetheart neckline is seamlessly suspended from narrow straps that descend into a deep "v" at the back. Illusion side panels have a cinching effect at the waist and give way to a floor length skirt cut from alternating layers of solid and glittered tulle with a train that sweeps the floor.































































EXQUISITE STRAPLESS MERMAID WEDDING GOWN. A BEAUTIFUL SMALL RHINESTONE BOW BELT CINCHES THE WAISTLINE TO PROVIDE AN EXTRA ELEMENT OF FEMININITY TO CONTRAST THE DARING SWEETHEART NECKLINE AND HER OFF THE SHOULDER DETACHABLE SCALLOPS STRAPS. THE BONED CORSET BODICE ENSURES A COMFORTABLE BUT STYLISH FIT. THIS IS TIMELESS STYLE THAT SPEAKS FOR ITSELF ON SPECIAL WEDDING DAY.