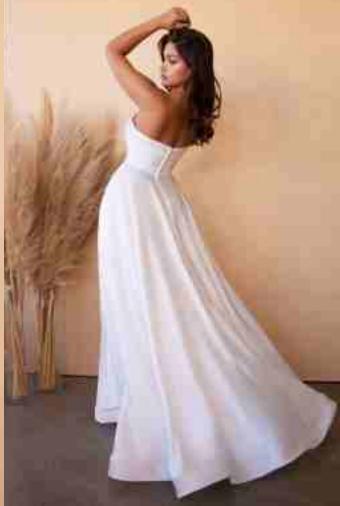

2

Satin Strapless Soft Ball Gown this dreamy satin BRIDAL BALL GOWN IS THE COMPLETE CHIC LOOK. SIMPLE SOPHISTICATION IS EFFORTLESSLY ACHIEVABLE WITH THIS STRAPLESS PLEATED SWEETHEART NECKLINE. THE LEG SLIT CAN BE WORN OPEN FOR A SULTRY LOOK OR TACKED DOWN FOR THE MORE MODEST BRIDE. HORSEHAIR LINES THE HEM FOR RIPPING VOLUME AND SATIN COVERED BUTTONS ADORN THE CENTER BACK ZIPPER.