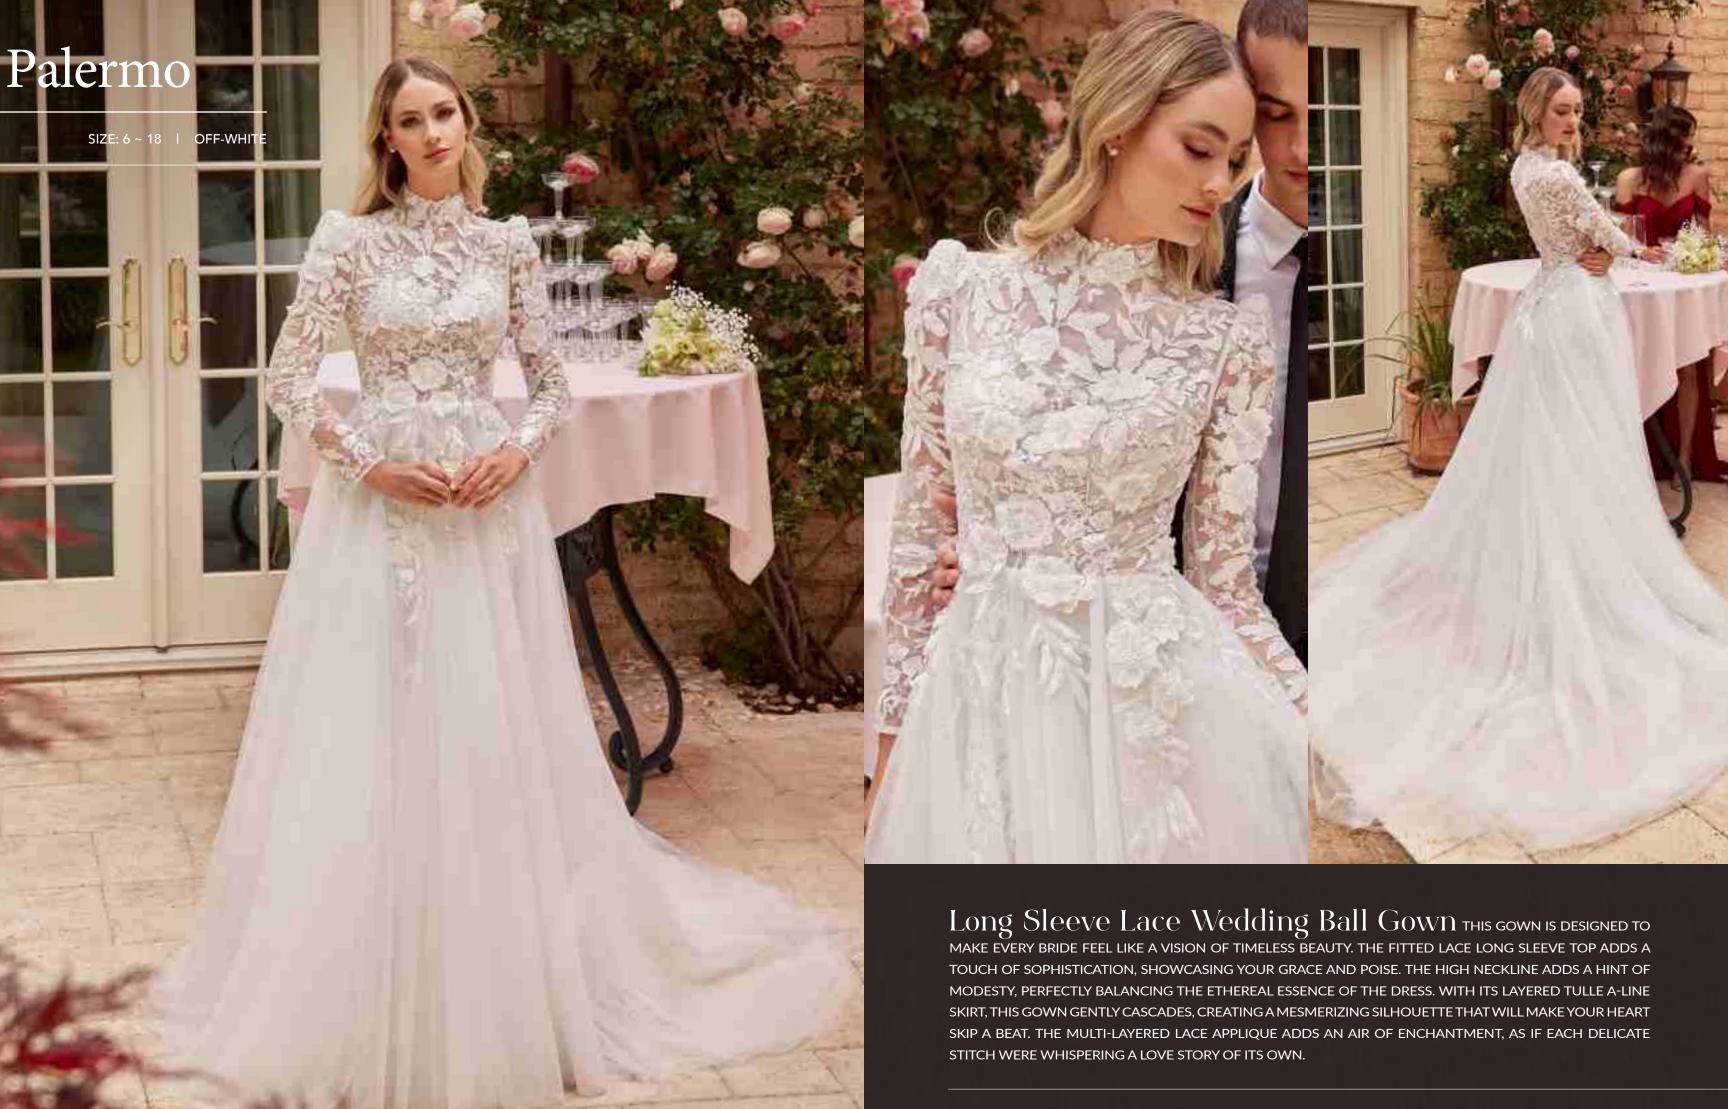

Layered Tulle A-line Bridal Gown brimming with femininity, this dress is rendered in soft tulle and features a sculpting bodice embellished with floral lace, delicate beading and shimmering rhinestone accents that show whispers of skin. The plunging sweetheart neckline is seamlessly suspended from narrow straps that descend into a deep "v" at the back. Illusion side panels have a cinching effect at the waist and give way to a floor length skirt cut from alternating layers of solid and glittered tulle with a train that sweeps the floor.