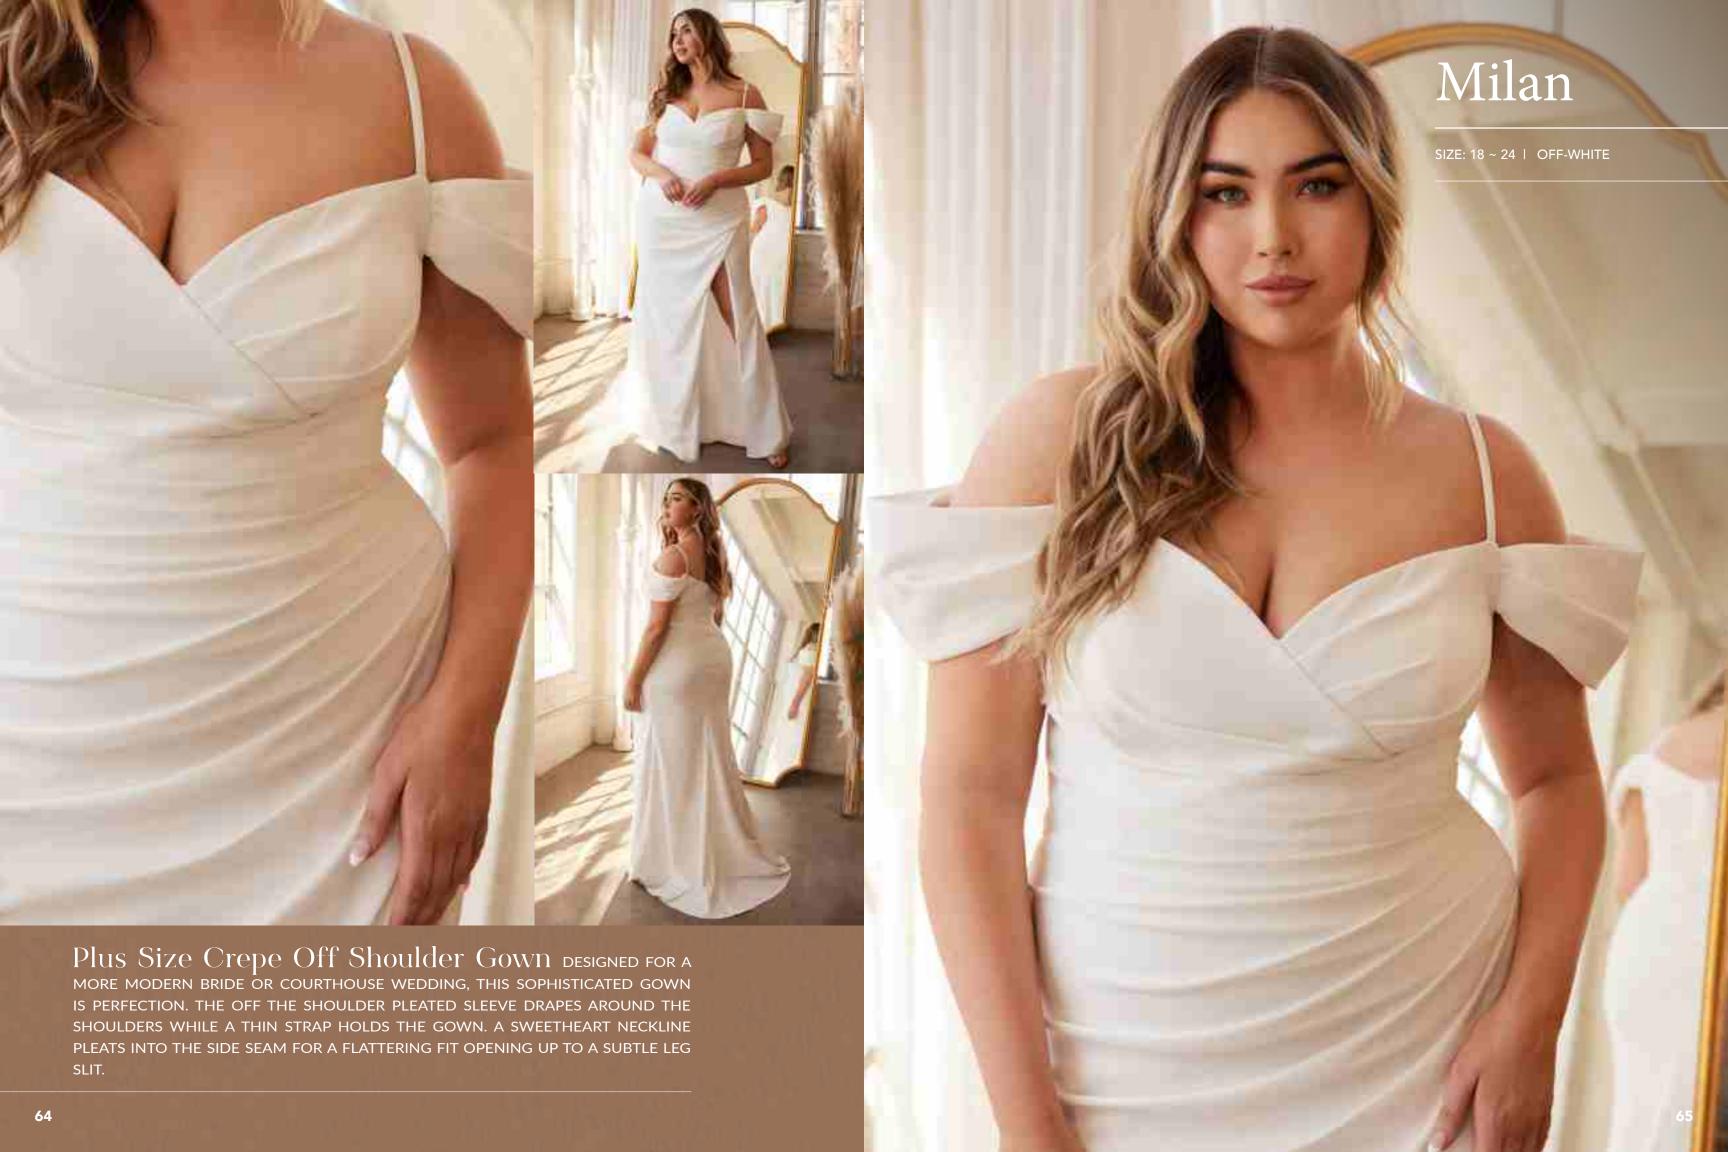

ESS PLEATED SWEETHEART NECKLINE. THE LEG SLIT CAN BE WORN OPEN FOR A SULTRY LOOK OR TACKED DOWN FOR THE MORE MODEST BRIDE. HORSEHAIR LINES THE HEM FOR RIPPING VOLUME AND SATIN COVERED BUTTONS ADORN THE CENTER BACK ZIPPER.



























Layered Tulle A-line Bridal Gown brimming with femininity, this dress is rendered in soft tulle and features a sculpting bodice embellished with floral lace, delicate beading and shimmering rhinestone accents that show whispers of skin. The plunging sweetheart neckline is seamlessly suspended from narrow straps that descend into a deep "v" at the back. Illusion side panels have a cinching effect at the waist and give way to a floor length skirt cut from alternating layers of solid and glittered tulle with a train that sweeps the floor.































































EXQUISITE STRAPLESS MERMAID WEDDING GOWN. A BEAUTIFUL SMALL RHINESTONE BOW BELT CINCHES THE WAISTLINE TO PROVIDE AN EXTRA ELEMENT OF FEMININITY TO CONTRAST THE DARING SWEETHEART NECKLINE AND HER OFF THE SHOULDER DETACHABLE SCALLOPS STRAPS. THE BONED CORSET BODICE ENSURES A COMFORTABLE BUT STYLISH FIT. THIS IS TIMELESS STYLE THAT SPEAKS FOR ITSELF ON SPECIAL WEDDING DAY.