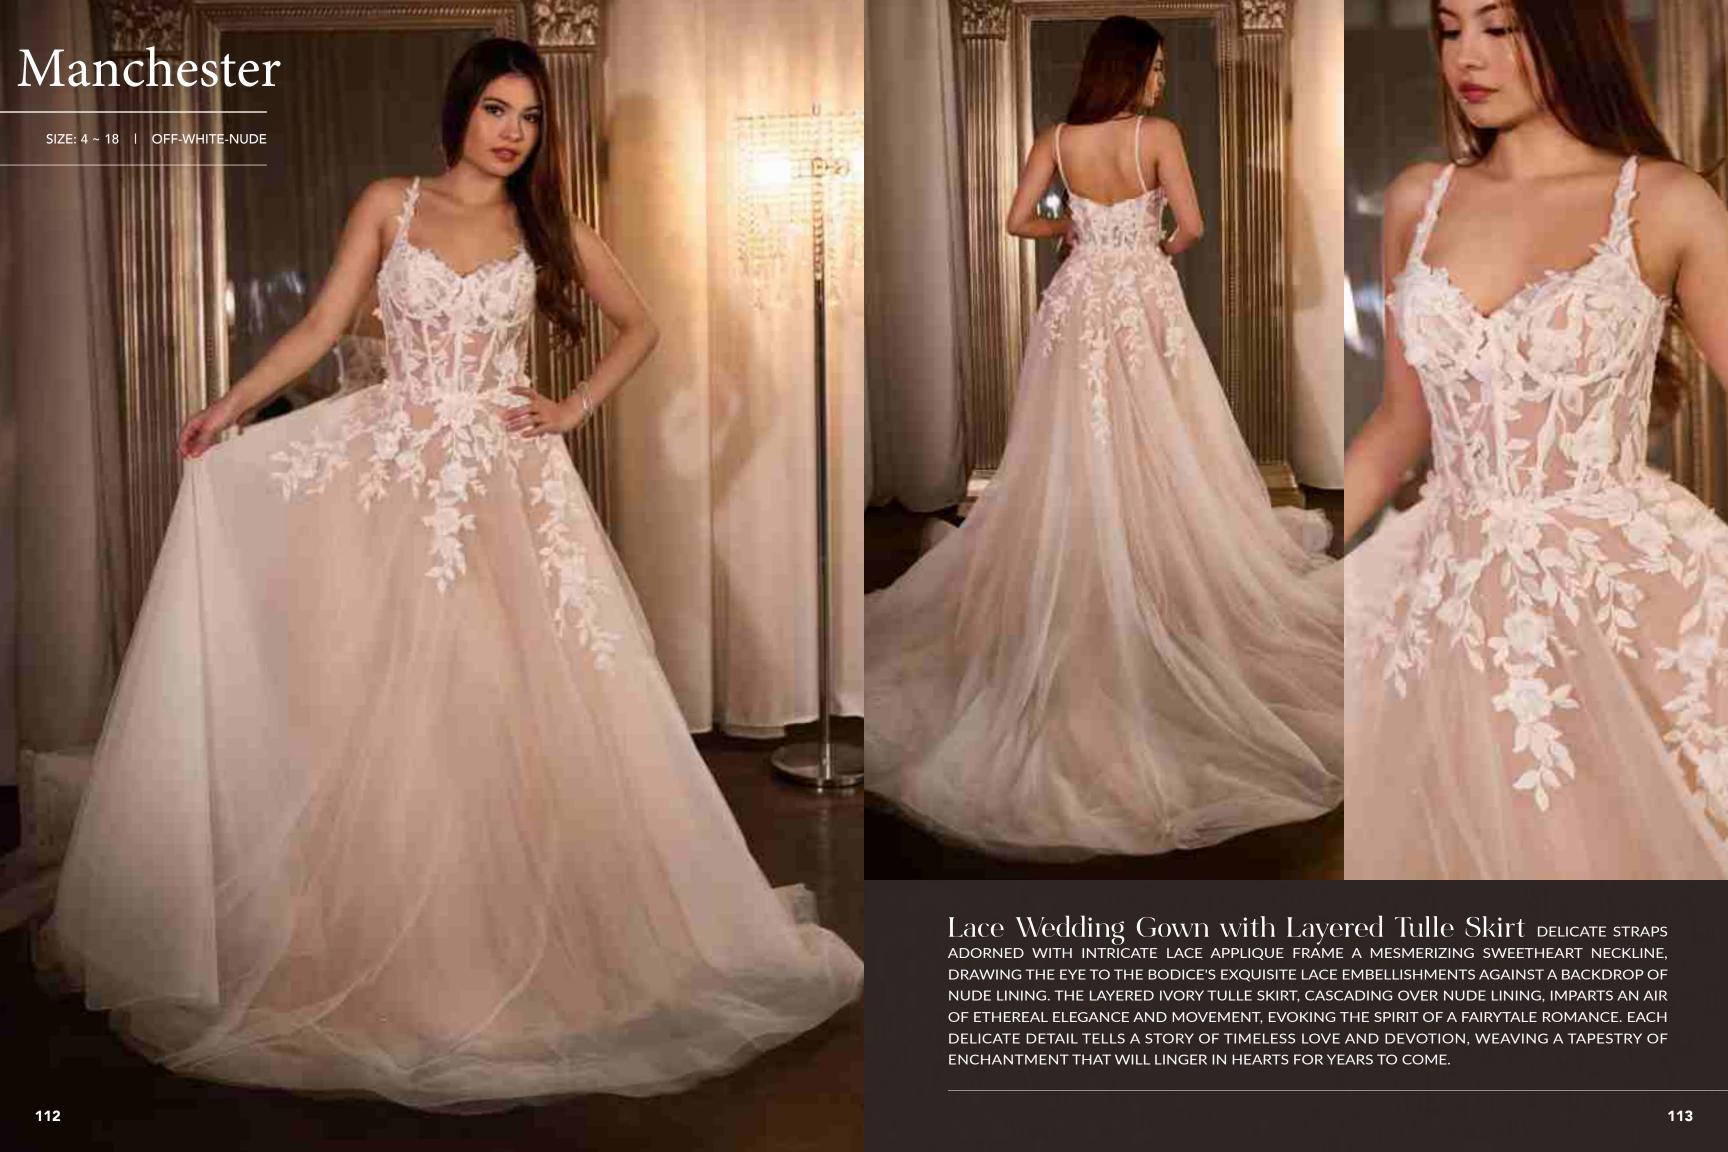

N BE WORN OPEN FOR A SULTRY LOOK OR TACKED DOWN FOR THE MORE MODEST BRIDE. HORSEHAIR LINES THE HEM FOR RIPPING VOLUME AND SATIN COVERED BUTTONS ADORN THE CENTER BACK ZIPPER.



























Layered Tulle A-line Bridal Gown brimming with femininity, this dress is rendered in soft tulle and features a sculpting bodice embellished with floral lace, delicate beading and shimmering rhinestone accents that show whispers of skin. The plunging sweetheart neckline is seamlessly suspended from narrow straps that descend into a deep "v" at the back. Illusion side panels have a cinching effect at the waist and give way to a floor length skirt cut from alternating layers of solid and glittered tulle with a train that sweeps the floor.































































EXQUISITE STRAPLESS MERMAID WEDDING GOWN. A BEAUTIFUL SMALL RHINESTONE BOW BELT CINCHES THE WAISTLINE TO PROVIDE AN EXTRA ELEMENT OF FEMININITY TO CONTRAST THE DARING SWEETHEART NECKLINE AND HER OFF THE SHOULDER DETACHABLE SCALLOPS STRAPS. THE BONED CORSET BODICE ENSURES A COMFORTABLE BUT STYLISH FIT. THIS IS TIMELESS STYLE THAT SPEAKS FOR ITSELF ON SPECIAL WEDDING DAY.