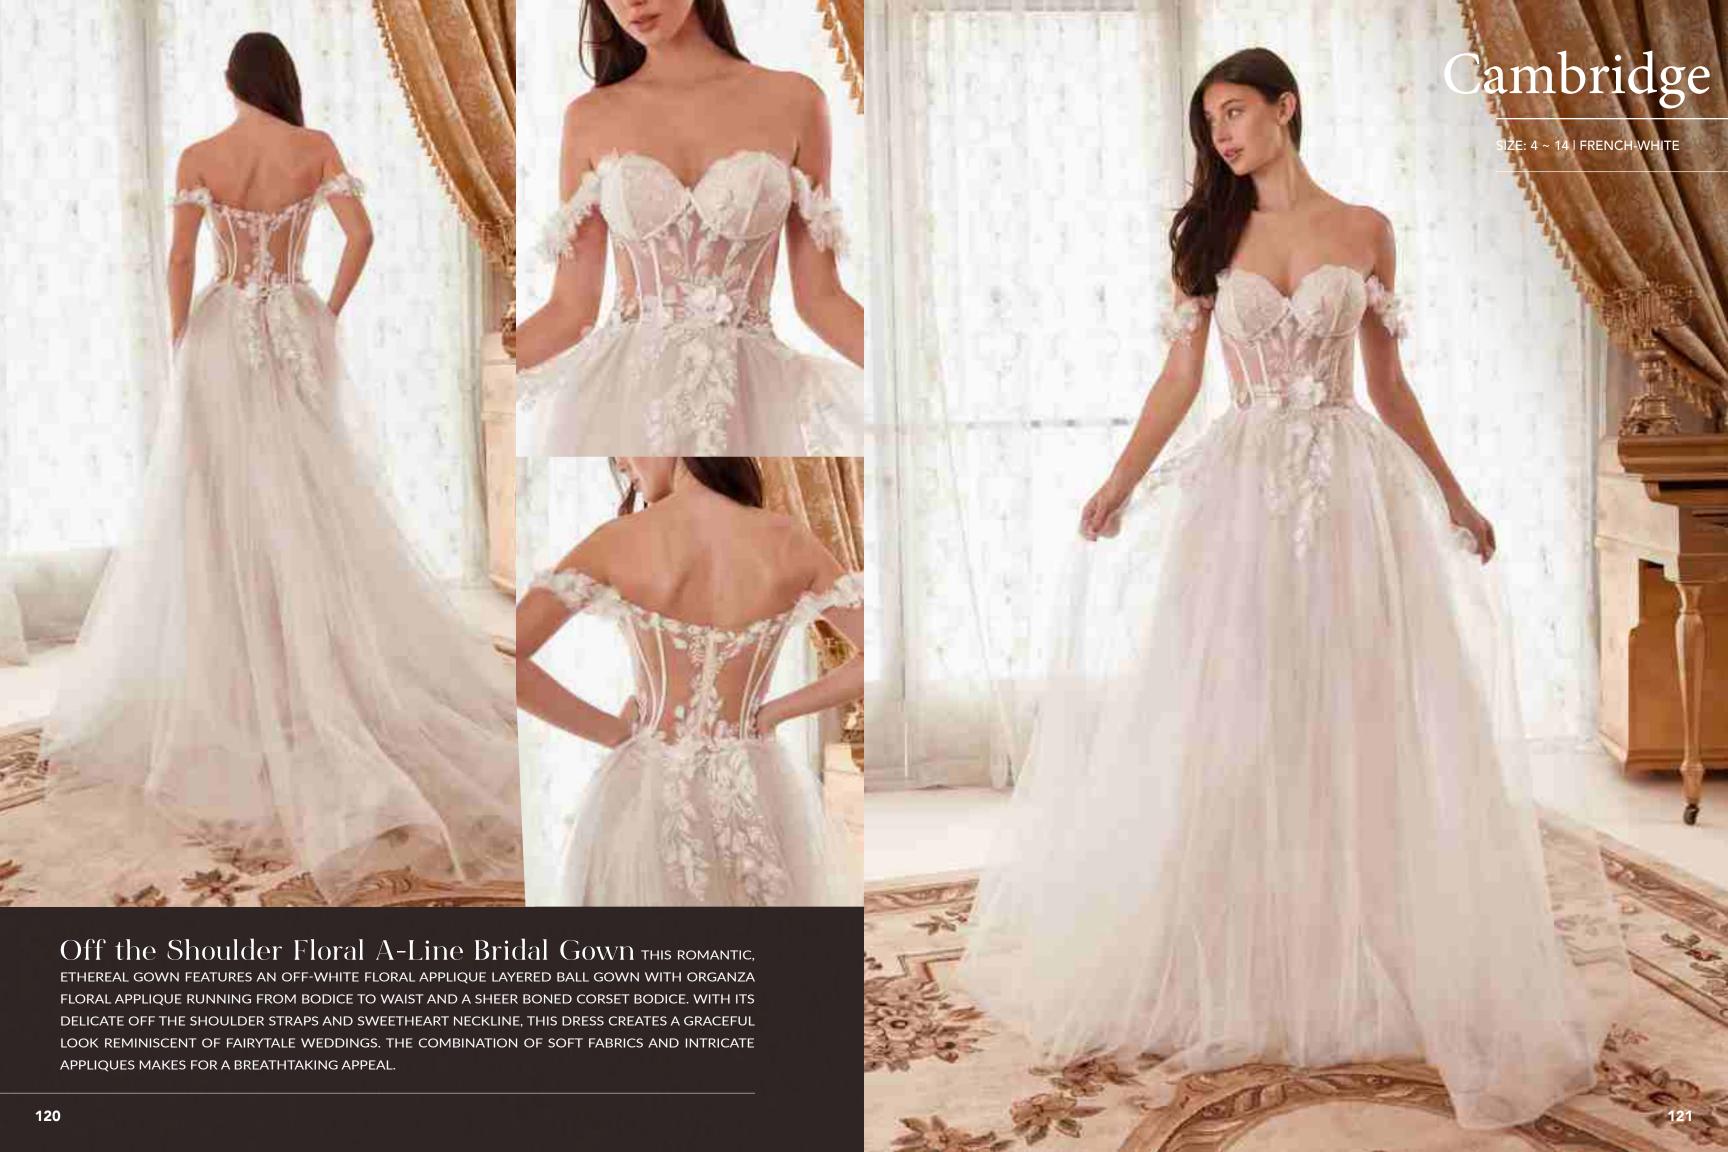

EXQUISITE STRAPLESS MERMAID WEDDING GOWN. A BEAUTIFUL SMALL RHINESTONE BOW BELT CINCHES THE WAISTLINE TO PROVIDE AN EXTRA ELEMENT OF FEMININITY TO CONTRAST THE DARING SWEETHEART NECKLINE AND HER OFF THE SHOULDER DETACHABLE SCALLOPS STRAPS. THE BONED CORSET BODICE ENSURES A COMFORTABLE BUT STYLISH FIT. THIS IS TIMELESS STYLE THAT SPEAKS FOR ITSELF ON SPECIAL WEDDING DAY.