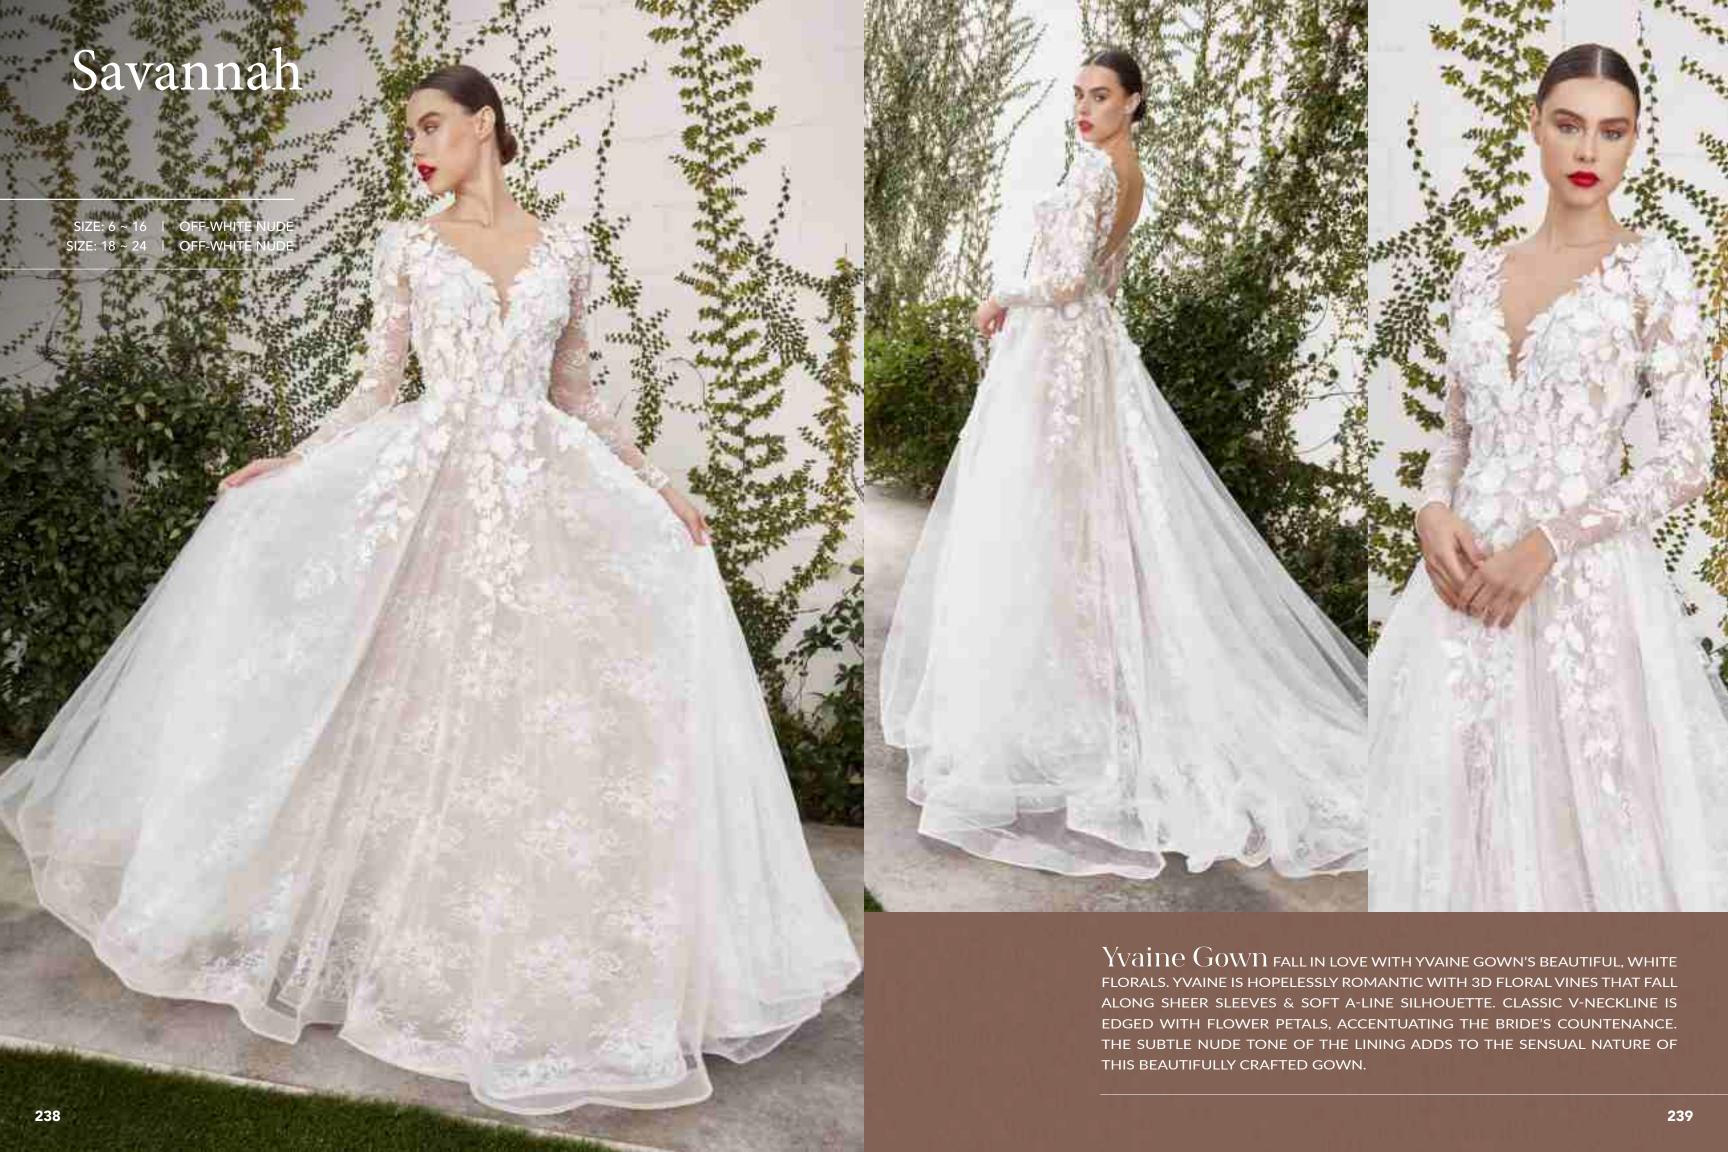

rrow straps that descend into a deep "v" at the back. Illusion side panels have a cinching effect at the waist and give way to a floor length skirt cut from alternating layers of solid and glittered tulle with a train that sweeps the floor.































































EXQUISITE STRAPLESS MERMAID WEDDING GOWN. A BEAUTIFUL SMALL RHINESTONE BOW BELT CINCHES THE WAISTLINE TO PROVIDE AN EXTRA ELEMENT OF FEMININITY TO CONTRAST THE DARING SWEETHEART NECKLINE AND HER OFF THE SHOULDER DETACHABLE SCALLOPS STRAPS. THE BONED CORSET BODICE ENSURES A COMFORTABLE BUT STYLISH FIT. THIS IS TIMELESS STYLE THAT SPEAKS FOR ITSELF ON SPECIAL WEDDING DAY.