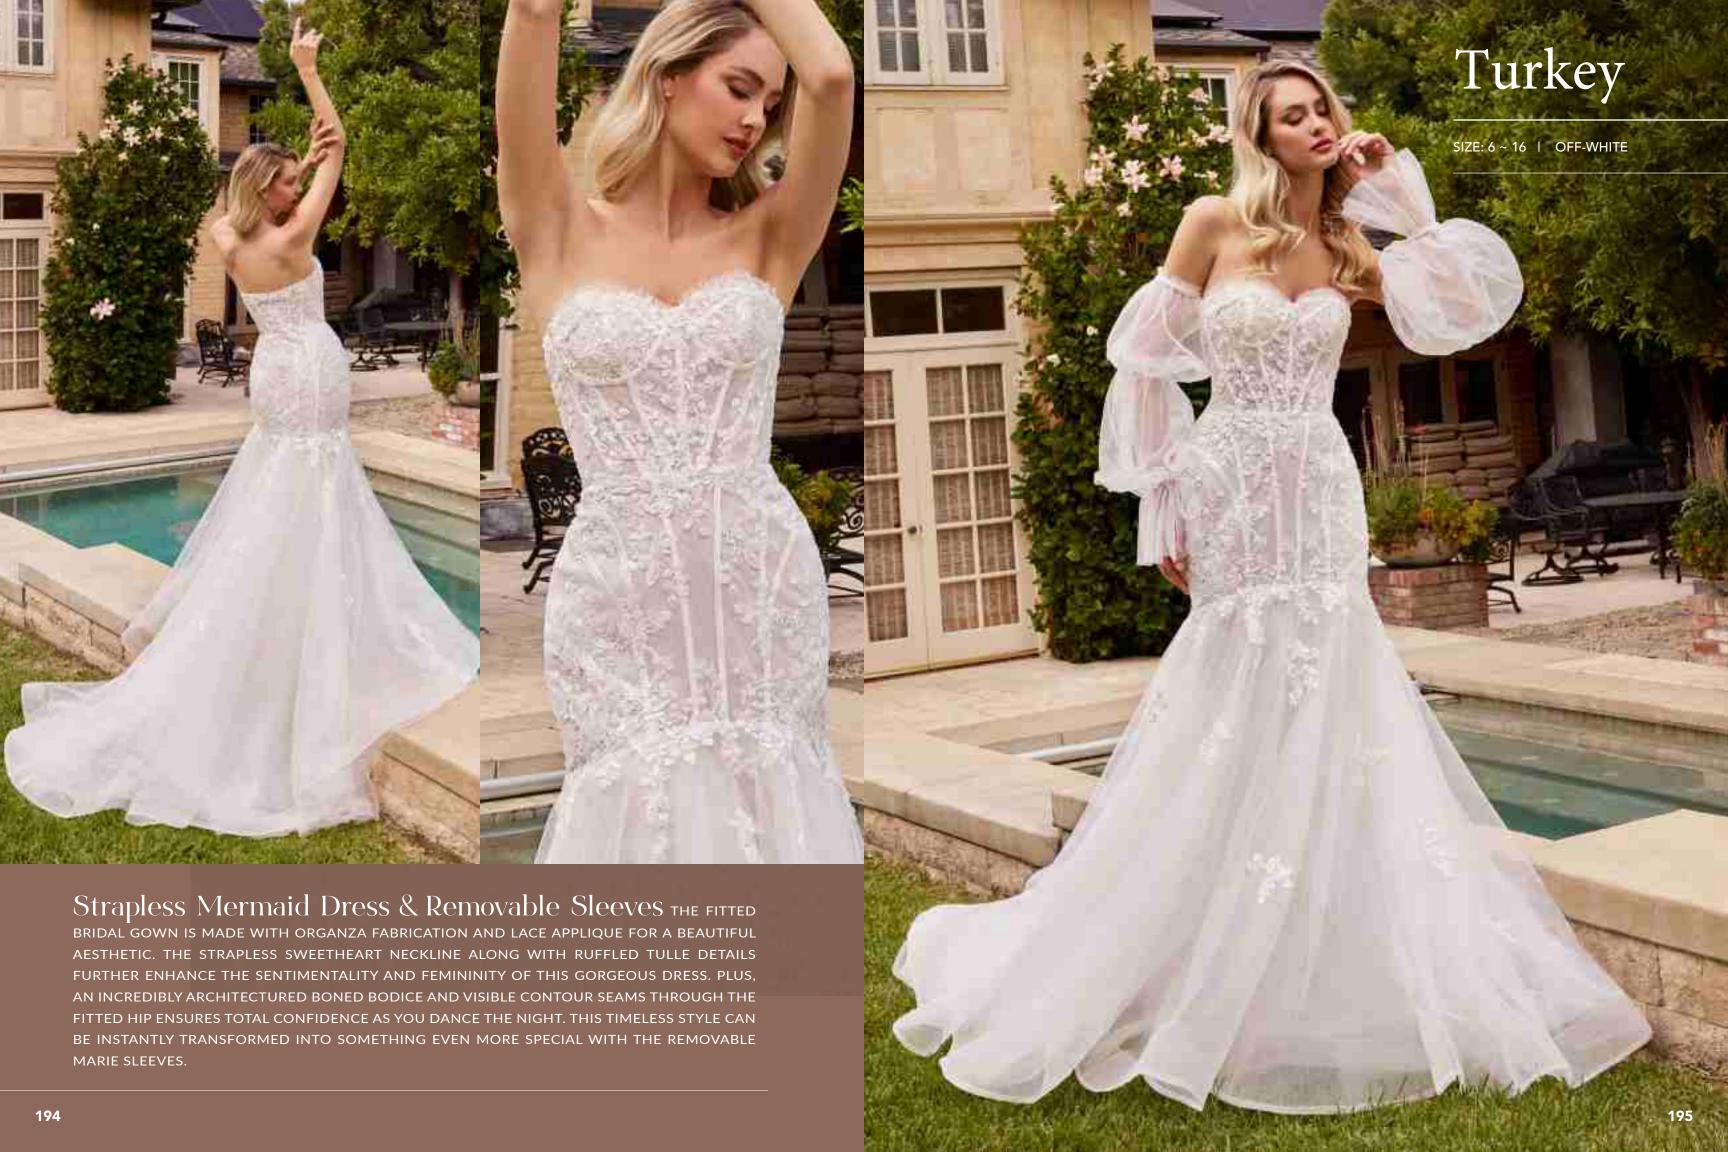

EXQUISITE STRAPLESS MERMAID WEDDING GOWN. A BEAUTIFUL SMALL RHINESTONE BOW BELT CINCHES THE WAISTLINE TO PROVIDE AN EXTRA ELEMENT OF FEMININITY TO CONTRAST THE DARING SWEETHEART NECKLINE AND HER OFF THE SHOULDER DETACHABLE SCALLOPS STRAPS. THE BONED CORSET BODICE ENSURES A COMFORTABLE BUT STYLISH FIT. THIS IS TIMELESS STYLE THAT SPEAKS FOR ITSELF ON SPECIAL WEDDING DAY.