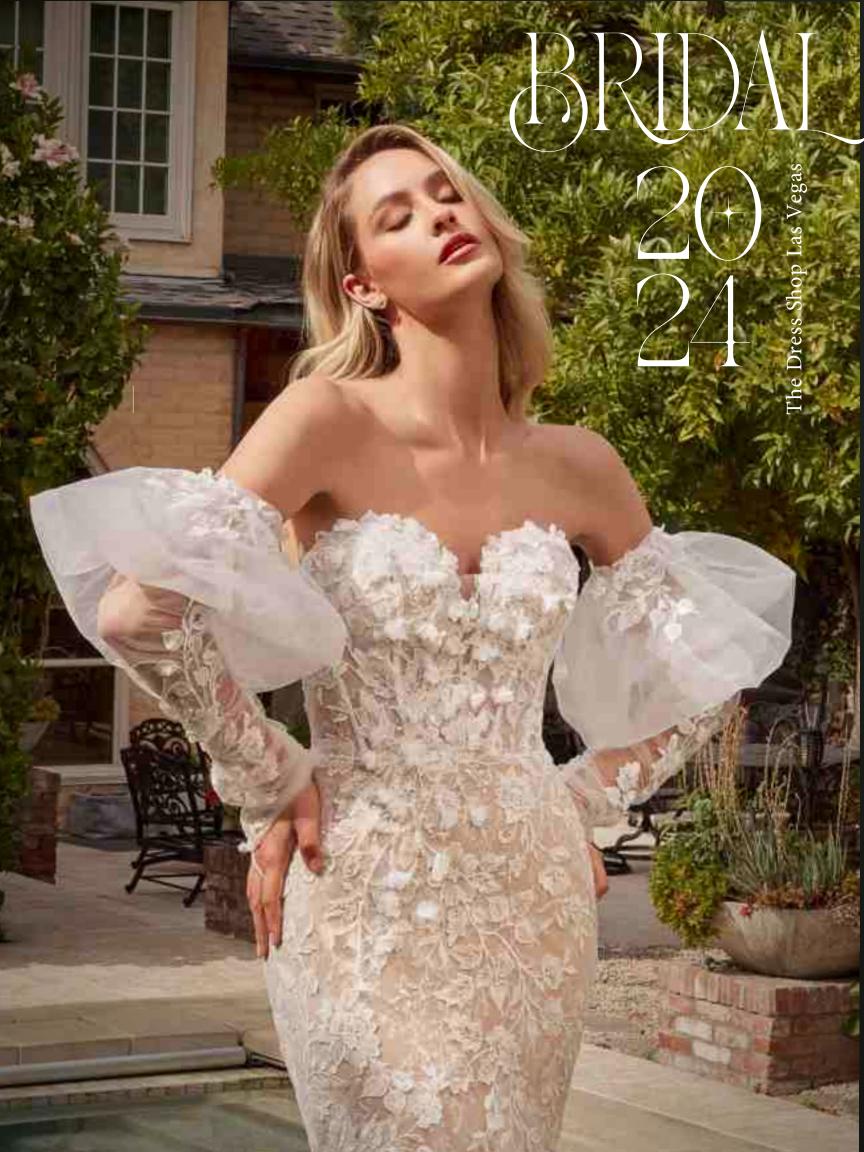

PAGE 05 ~ 75

02

PAGE 76 ~ 187

03

PAGE 188 ~ 247

White

Silver

Gold

2



































Satin Strapless Soft Ball Gown this dreamy satin BRIDAL BALL GOWN IS THE COMPLETE CHIC LOOK. SIMPLE SOPHISTICATION IS EFFORTLESSLY ACHIEVABLE WITH THIS STRAPLESS PLEATED SWEETHEART NECKLINE. THE LEG SLIT CAN BE WORN OPEN FOR A SULTRY LOOK OR TACKED DOWN FOR THE MORE MODEST BRIDE. HORSEHAIR LINES THE HEM FOR RIPPING VOLUME AND SATIN COVERED BUTTONS ADORN THE CENTER BACK ZIPPER.



























Layered Tulle A-line Bridal Gown brimming with femininity, this dress is rendered in soft tulle and features a sculpting bodice embellished with floral lace, delicate beading and shimmering rhinestone accents that show whispers of skin. The plunging sweetheart neckline is seaml