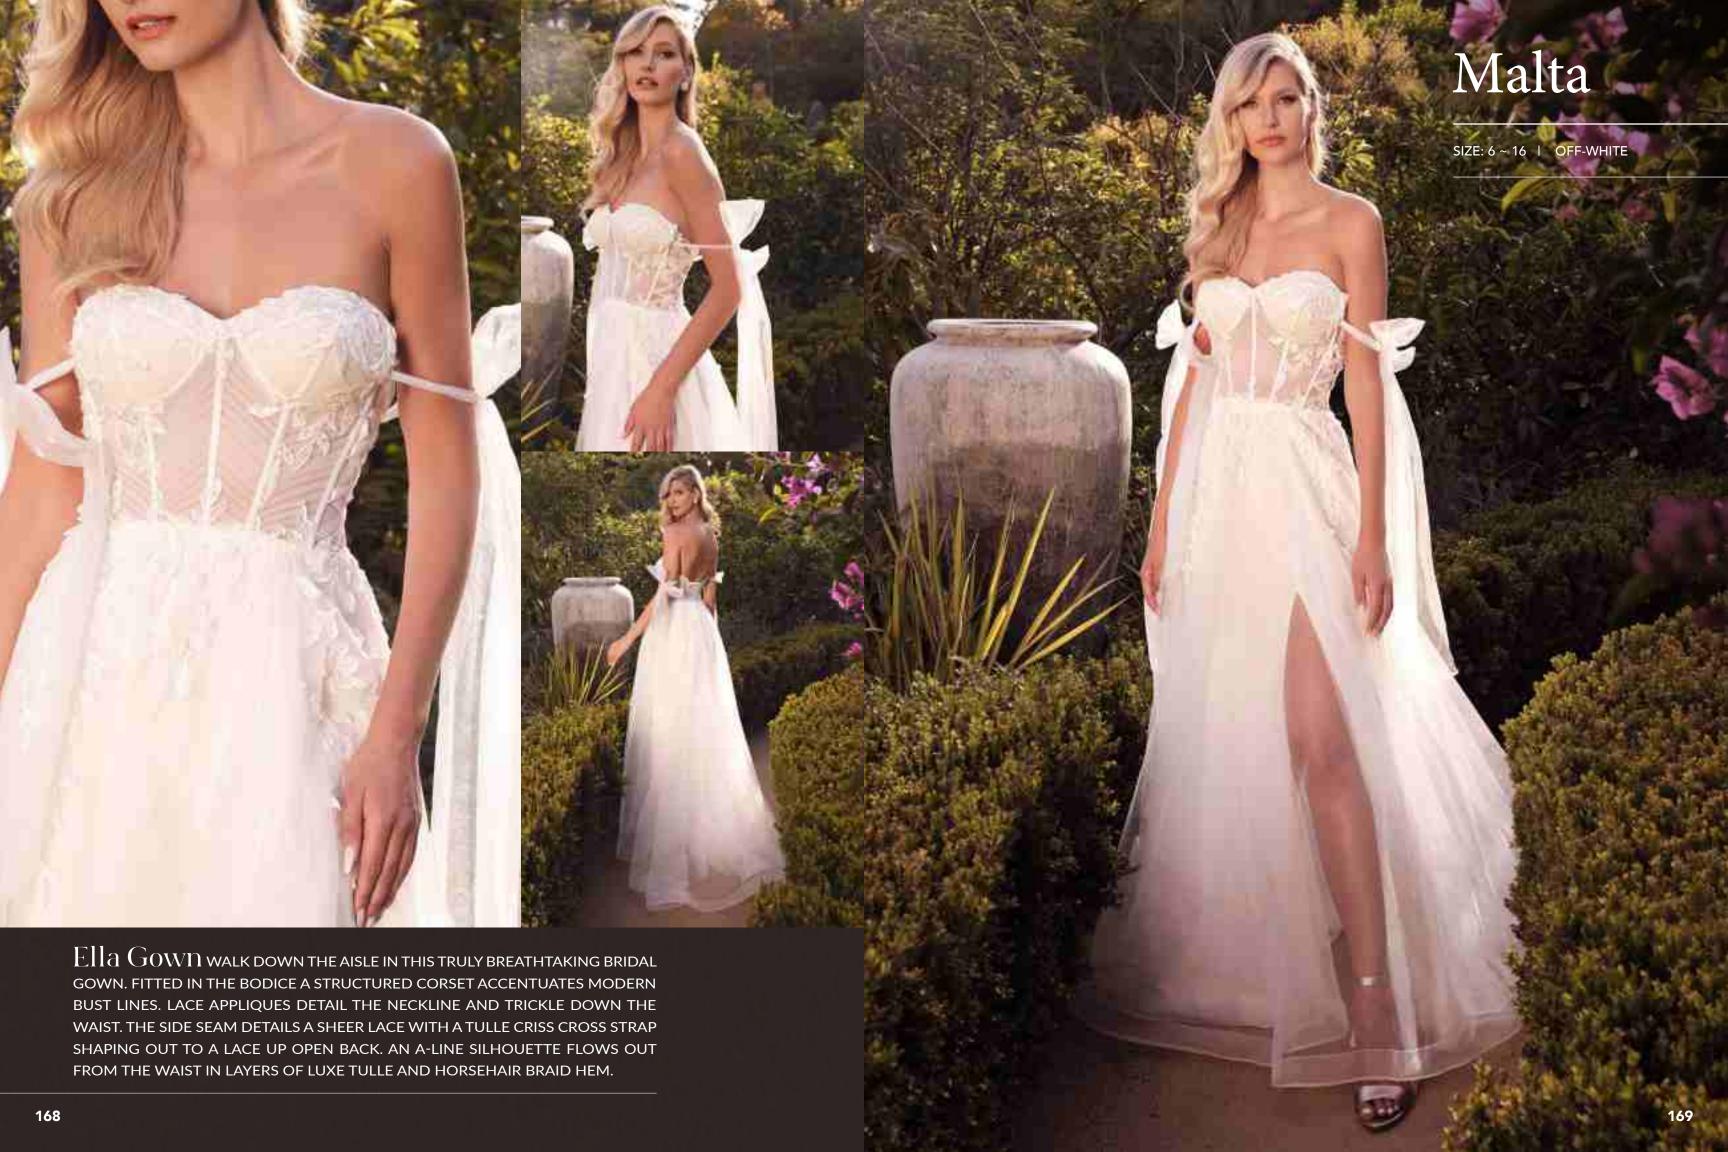

Layered Tulle A-line Bridal Gown brimming with femininity, this dress is rendered in soft tulle and features a sculpting bodice embellished with floral lace, delicate beading and shimmering rhinestone accents that show whispers of skin. The plunging sweetheart neckline is seamlessly suspended from narrow straps that descend into a deep "v" at the back. Illusion side panels have a cinching effect at the waist and give way to a floor length skirt cut from alternating layers of solid and glittered tulle with a train that sweeps the floor.