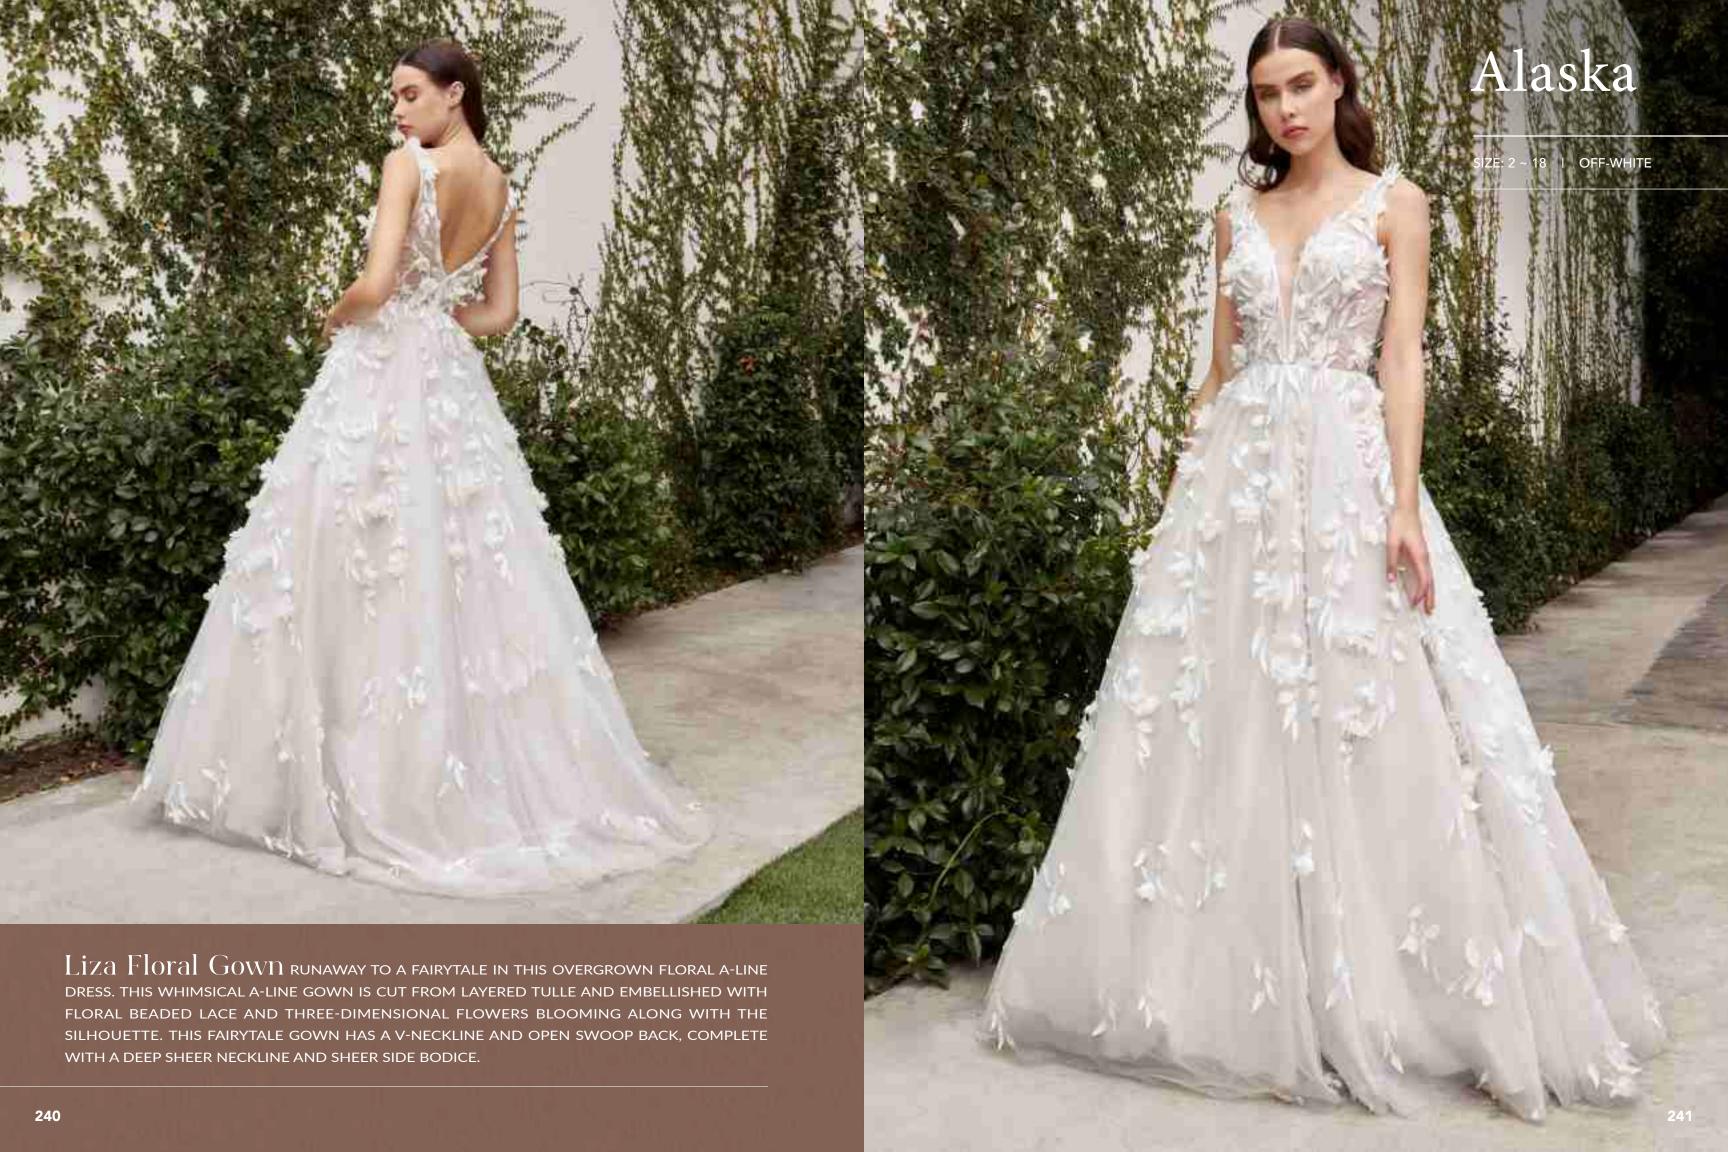

Layered Tulle A-line Bridal Gown brimming with femininity, this dress is rendered in soft tulle and features a sculpting bodice embellished with floral lace, delicate beading and shimmering rhinestone accents that show whispers of skin. The plunging sweetheart neckline is seamlessly suspended from narrow straps that descend into a deep "v" at the back. Illusion side panels have a cinching effect at the waist and give way to a floor length skirt cut from alternating layers of solid and glittered tulle with a train that sweeps the floor.