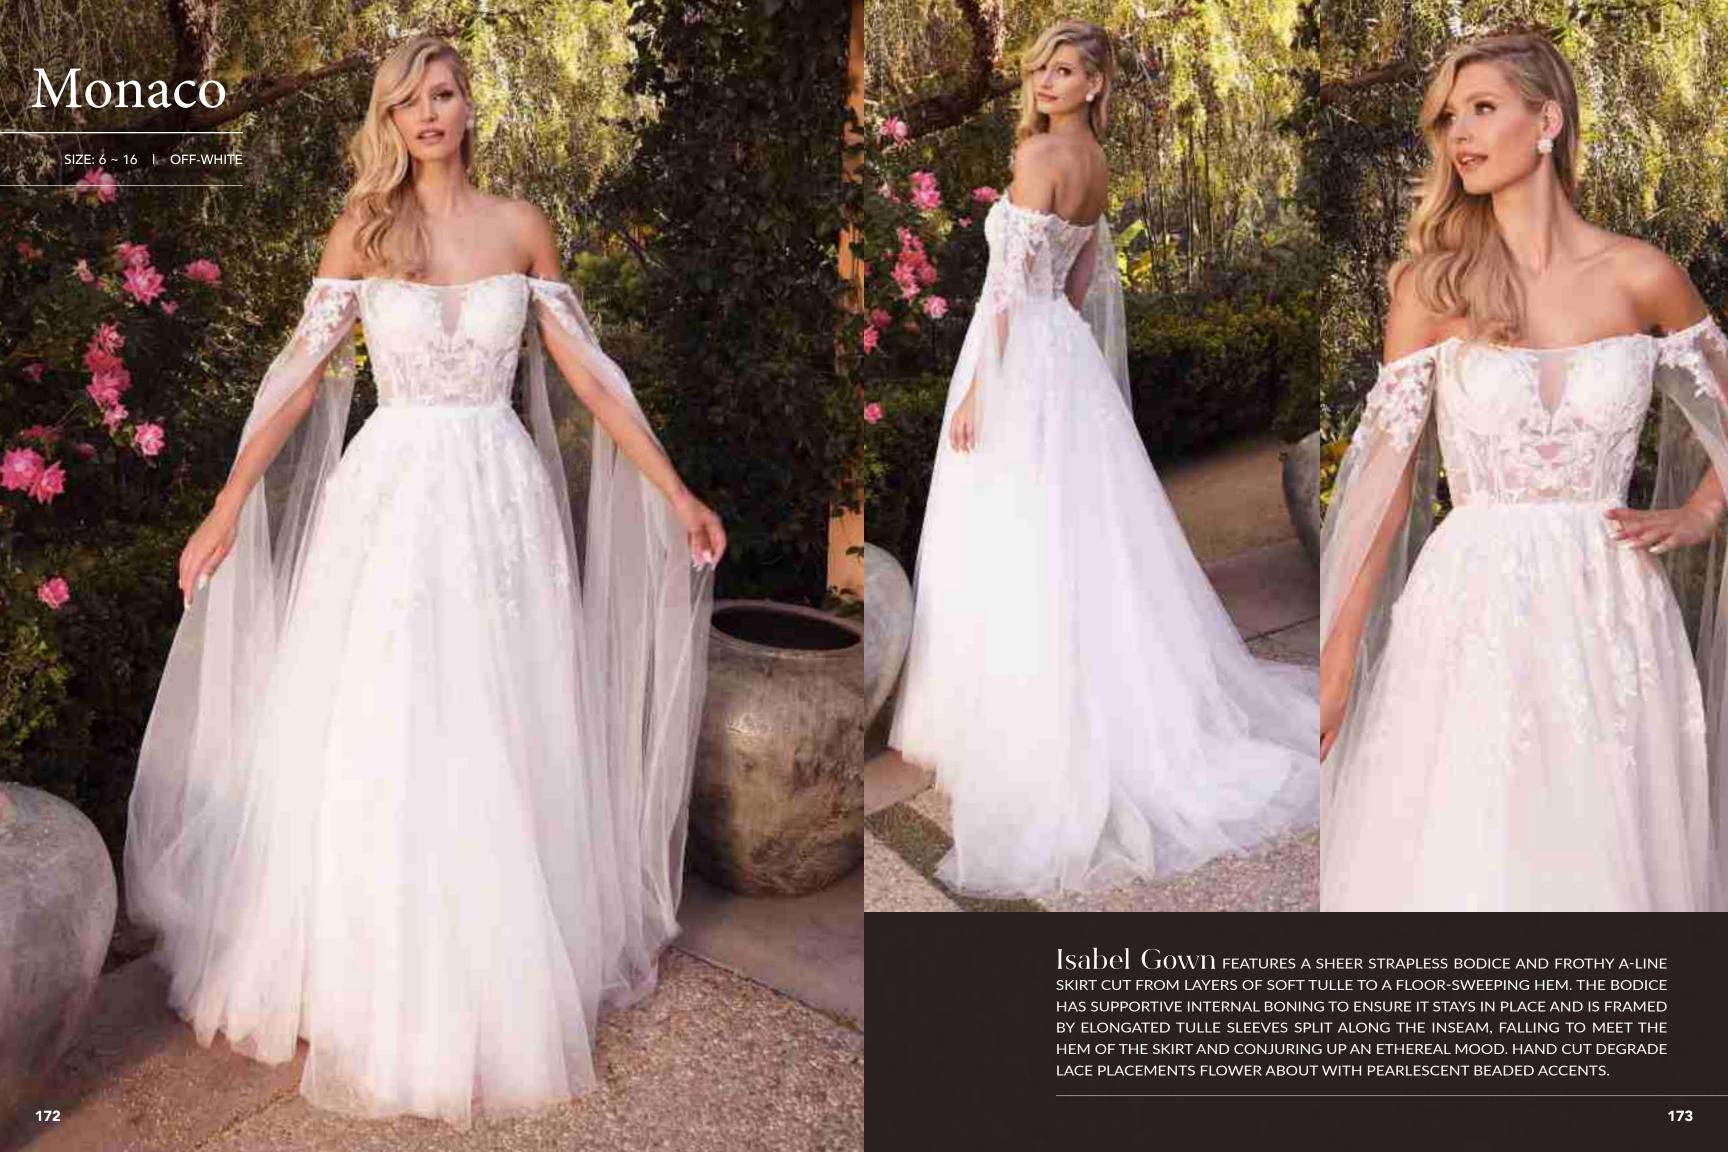

Layered Tulle A-line Bridal Gown brimming with femininity, this dress is rendered in soft tulle and features a sculpting bodice embellished with floral lace, delicate beading and shimmering rhinestone accents that show whispers of skin. The plunging sweetheart neckline is seamlessly suspended from narrow straps that descend into a deep "v" at the back. Illusion side panels have a cinching effect at the waist and give way to a floor length skirt cut from alternating layers of solid and glittered tulle with a train that sweeps the floor.