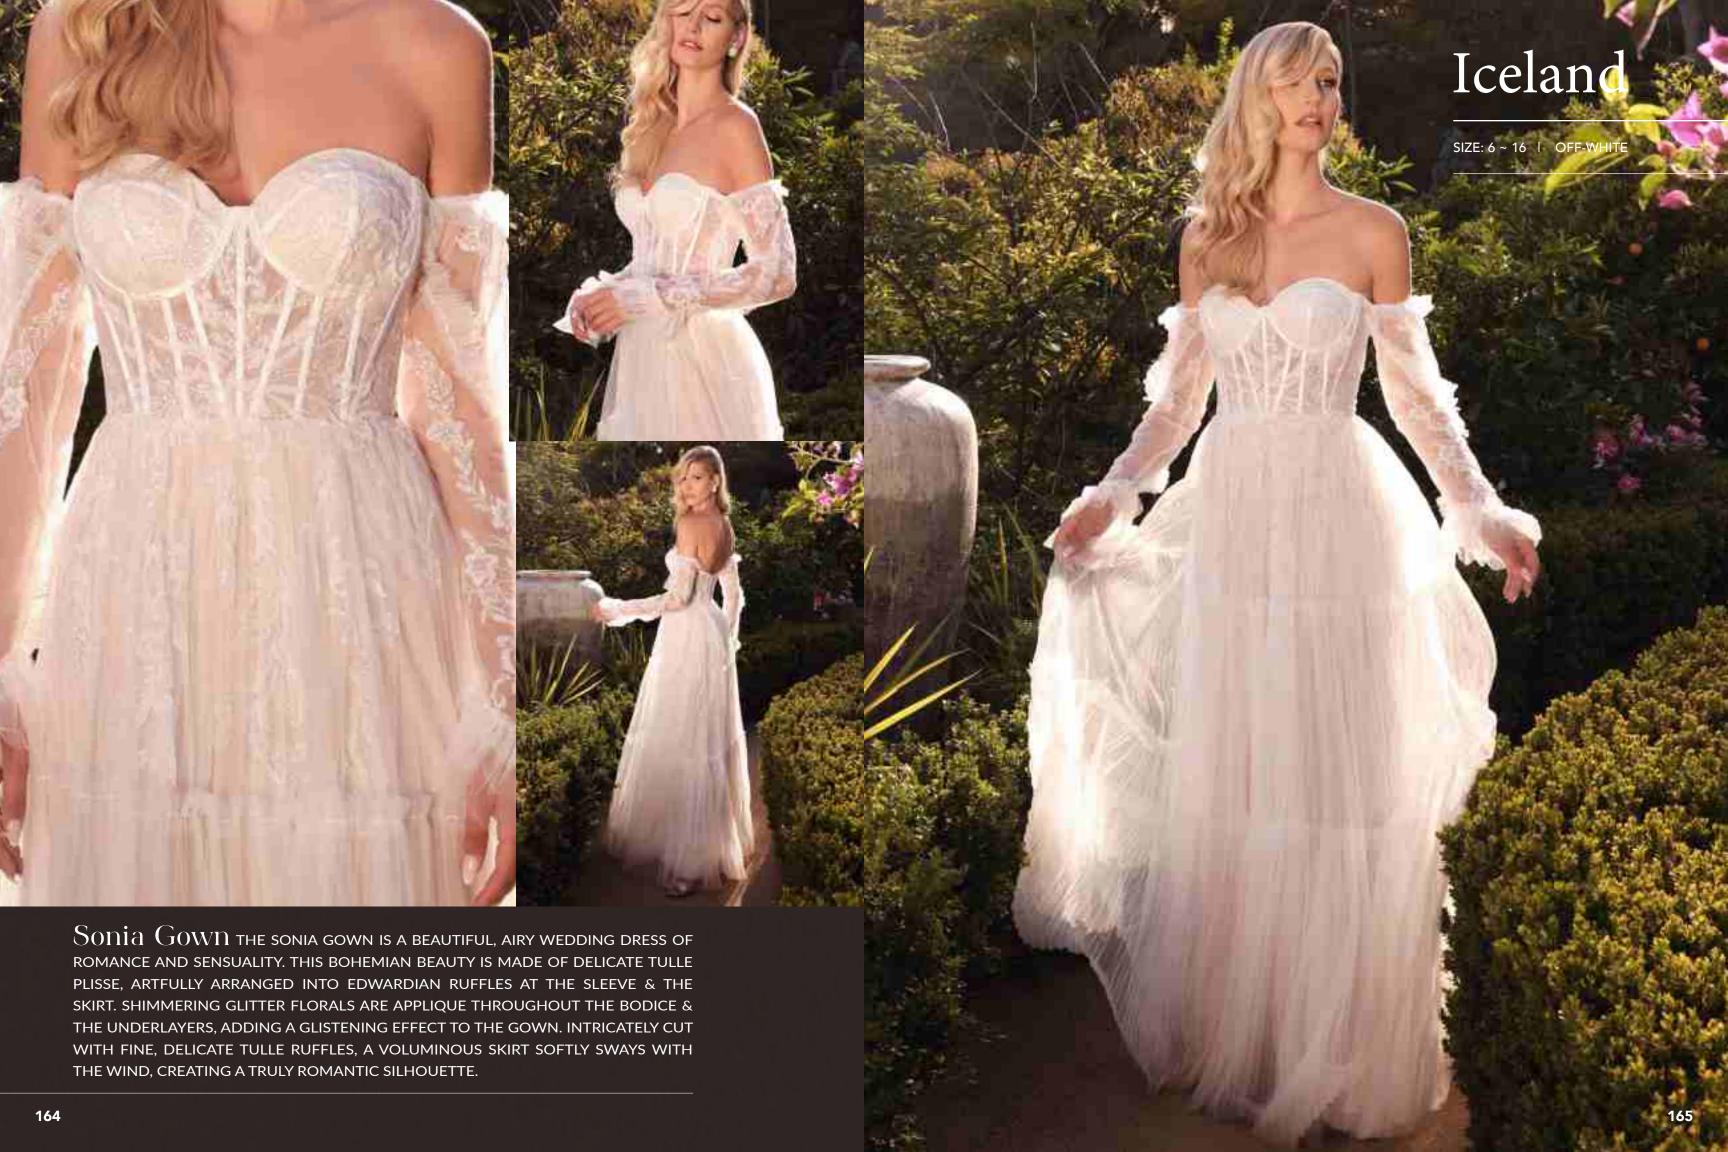

of skin. The plunging sweetheart neckline is seamlessly suspended from narrow straps that descend into a deep "v" at the back. Illusion side panels have a cinching effect at the waist and give way to a floor length skirt cut from alternating layers of solid and glittered tulle with a train that sweeps the floor.































































EXQUISITE STRAPLESS MERMAID WEDDING GOWN. A BEAUTIFUL SMALL RHINESTONE BOW BELT CINCHES THE WAISTLINE TO PROVIDE AN EXTRA ELEMENT OF FEMININITY TO CONTRAST THE DARING SWEETHEART NECKLINE AND HER OFF THE SHOULDER DETACHABLE SCALLOPS STRAPS. THE BONED CORSET BODICE ENSURES A COMFORTABLE BUT STYLISH FIT. THIS IS TIMELESS STYLE THAT SPEAKS FOR ITSELF ON SPECIAL WEDDING DAY.