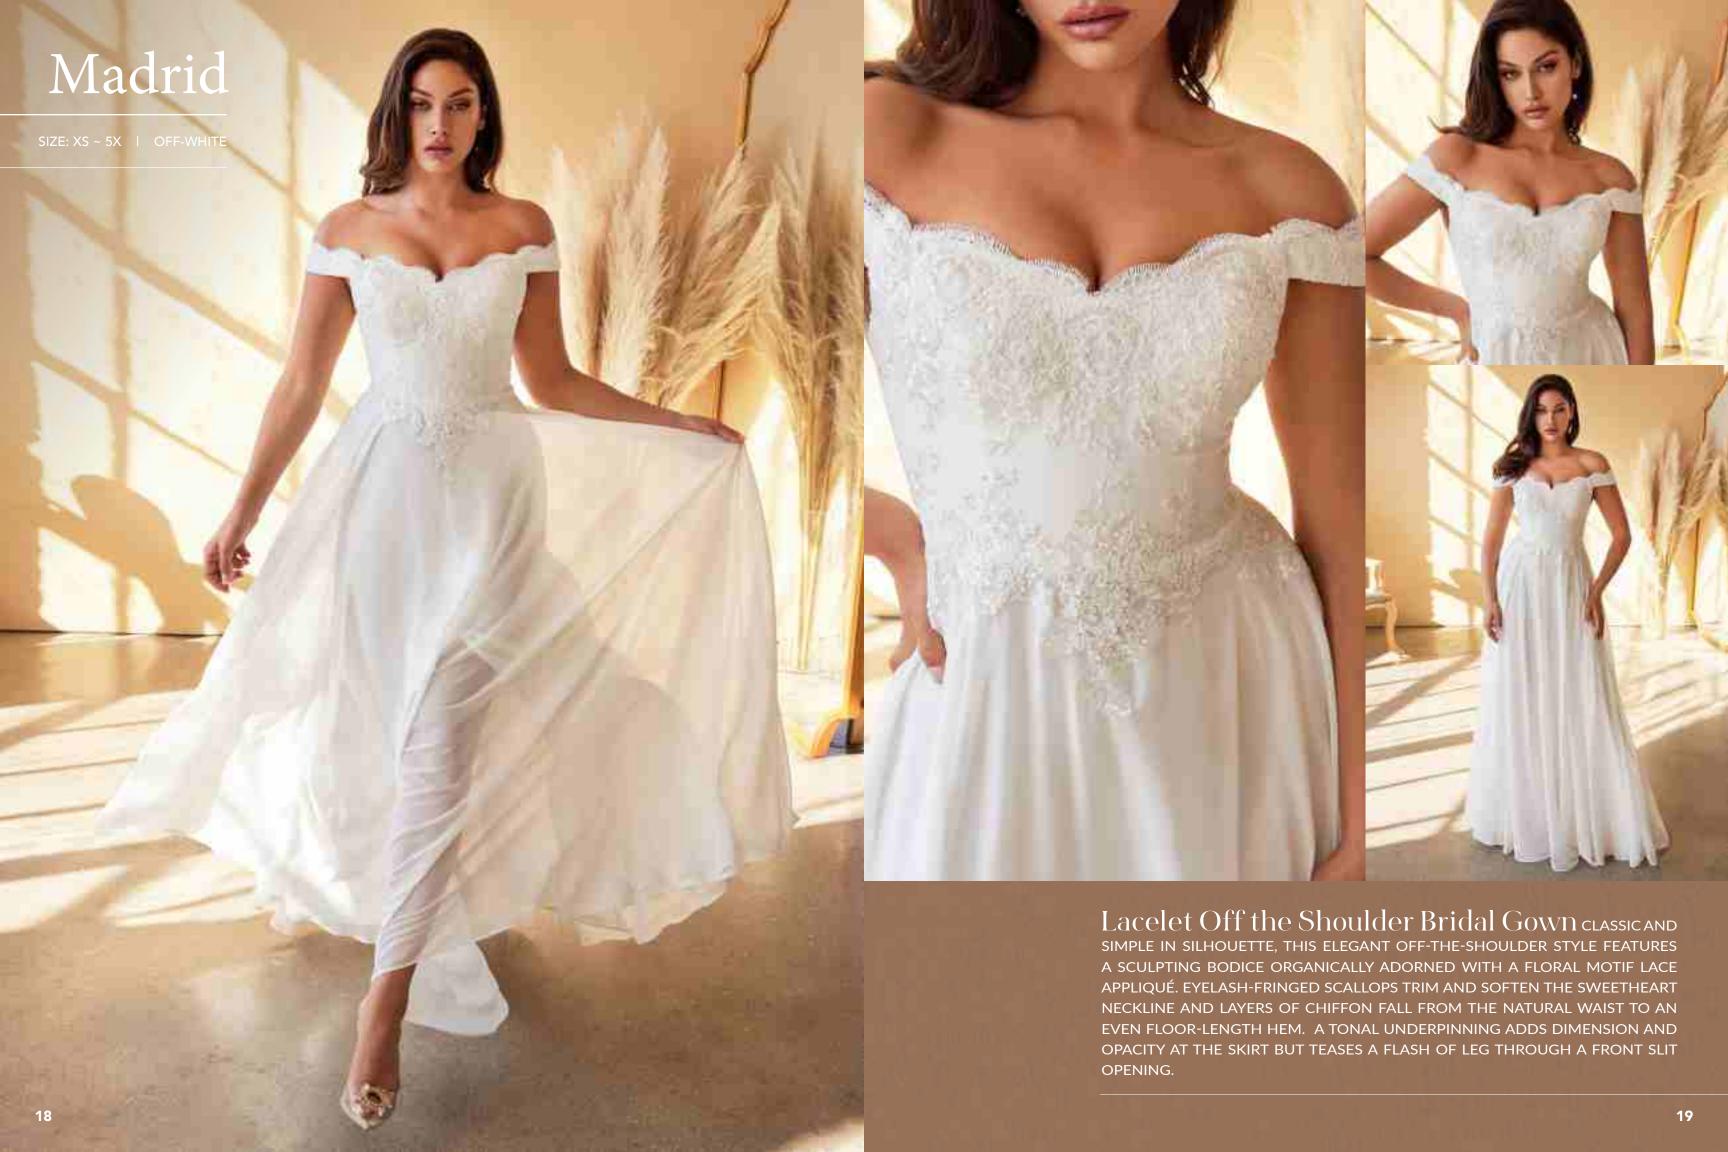

Layered Tulle A-line Bridal Gown brimming with femininity, this dress is rendered in soft tulle and features a sculpting bodice embellished with floral lace, delicate beading and shimmering rhinestone accents that show whispers of skin. The plunging sweetheart neckline is seamlessly suspended from narrow straps that descend into a deep "v" at the back. Illusion side panels have a cinching effect at the waist and give way to a floor length skirt cut from alternating layers of solid and glittered tulle with a train that sweeps the floor.