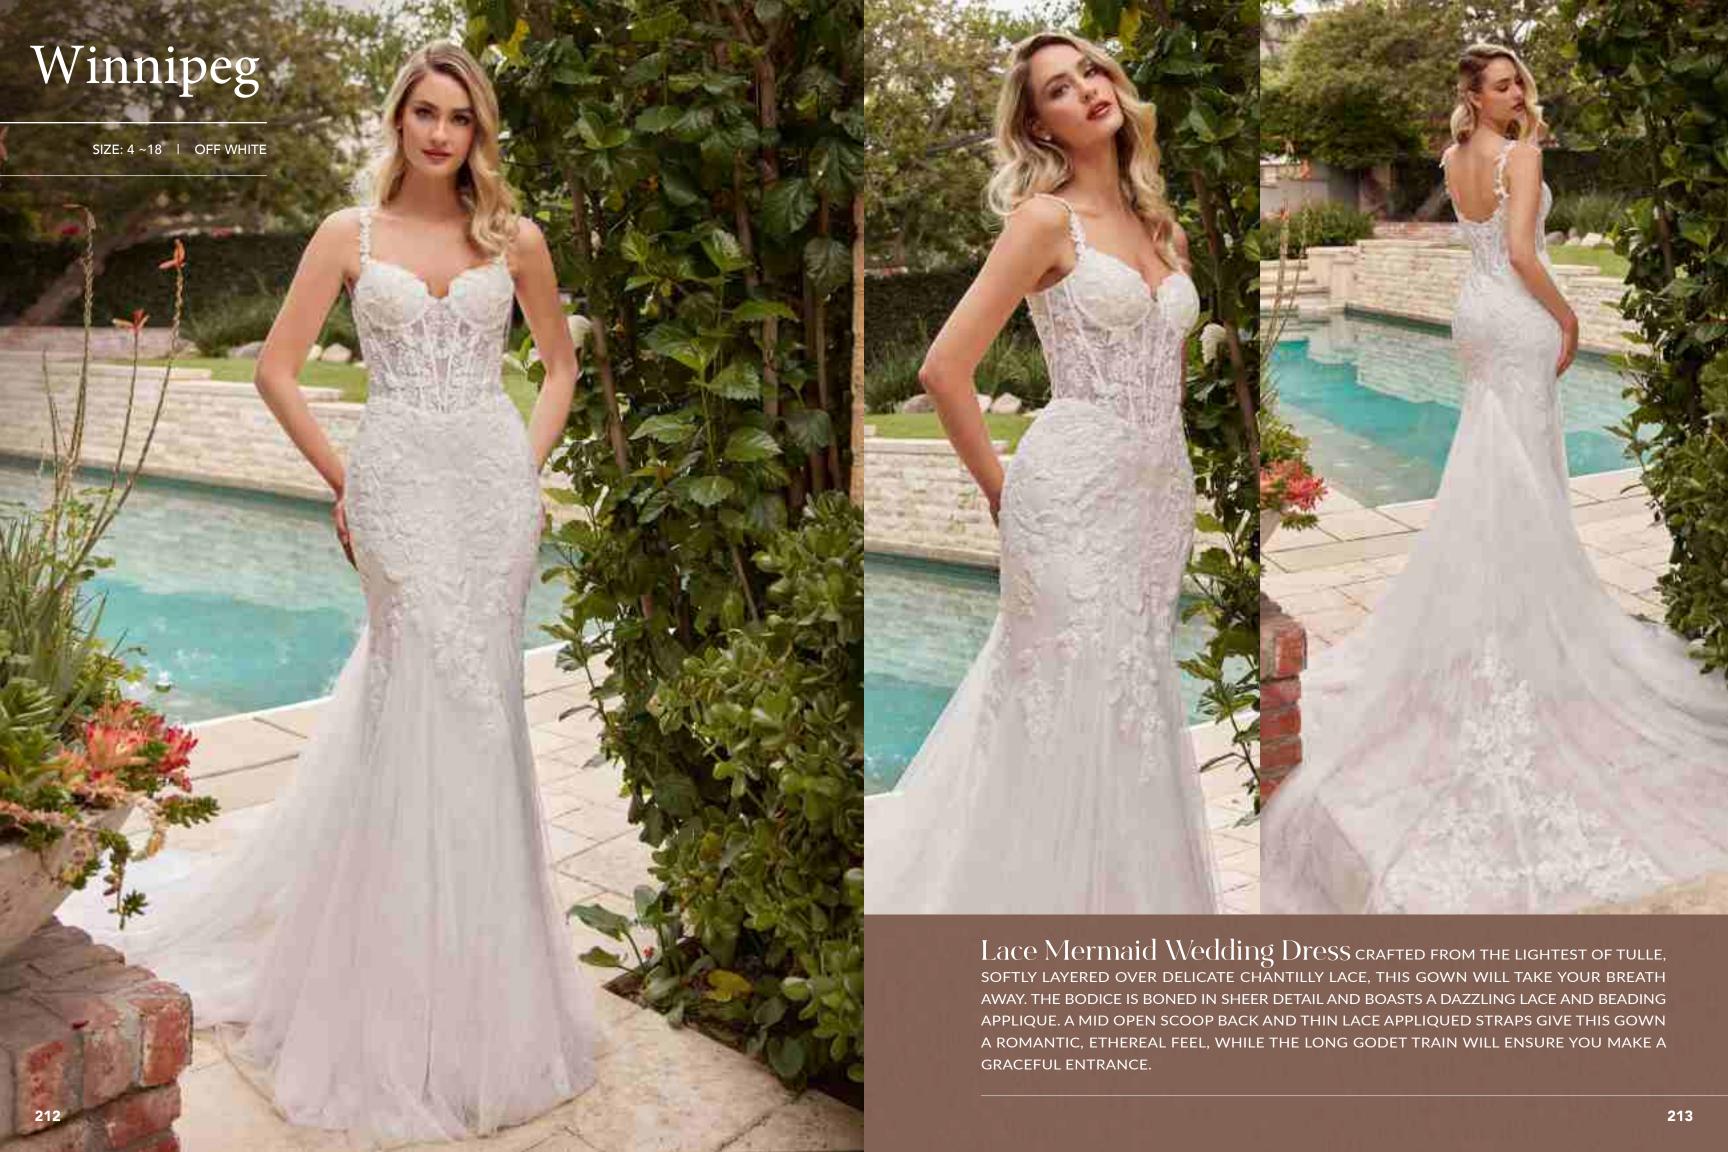

Layered Tulle A-line Bridal Gown brimming with femininity, this dress is rendered in soft tulle and features a sculpting bodice embellished with floral lace, delicate beading and shimmering rhinestone accents that show whispers of skin. The plunging sweetheart neckline is seamlessly suspended from narrow straps that descend into a deep "v" at the back. Illusion side panels have a cinching effect at the waist and give way to a floor length skirt cut from alternating layers of solid and glittered tulle with a train that sweeps the floor.