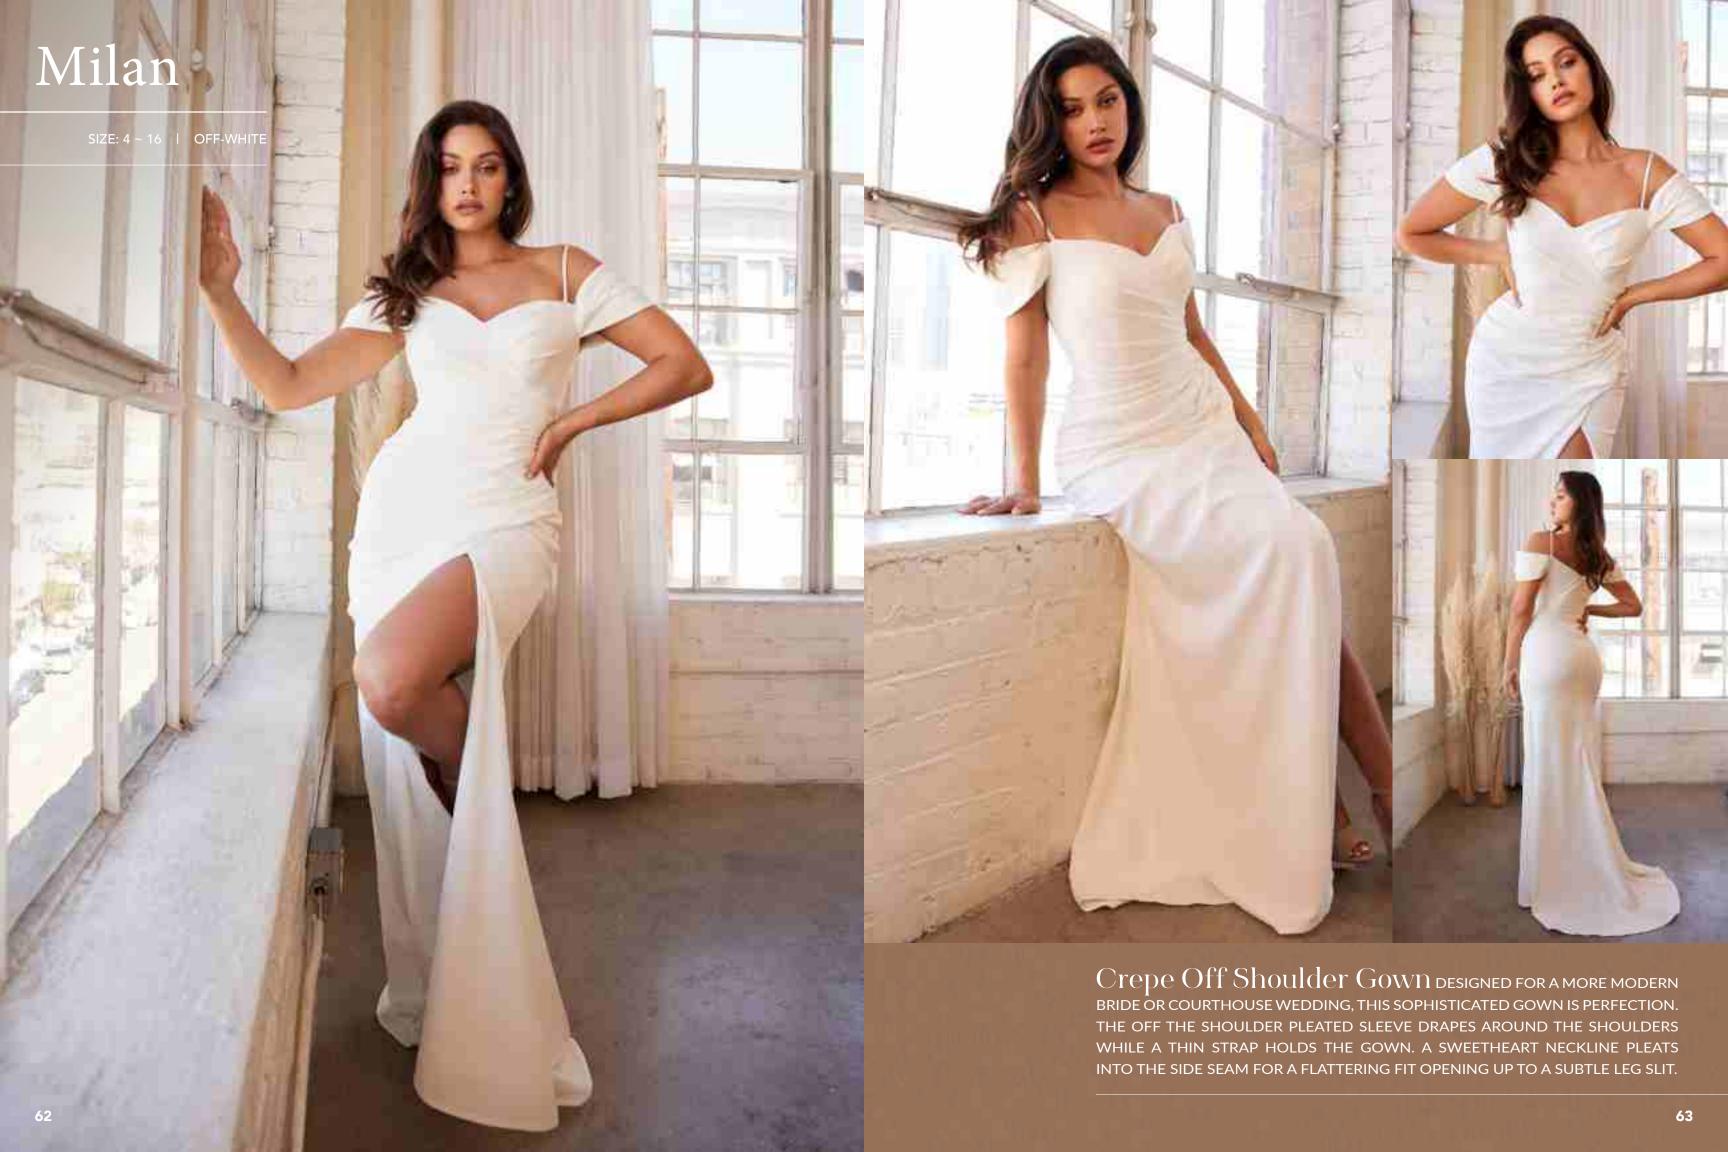

PLESS PLEATED SWEETHEART NECKLINE. THE LEG SLIT CAN BE WORN OPEN FOR A SULTRY LOOK OR TACKED DOWN FOR THE MORE MODEST BRIDE. HORSEHAIR LINES THE HEM FOR RIPPING VOLUME AND SATIN COVERED BUTTONS ADORN THE CENTER BACK ZIPPER.



























Layered Tulle A-line Bridal Gown brimming with femininity, this dress is rendered in soft tulle and features a sculpting bodice embellished with floral lace, delicate beading and shimmering rhinestone accents that show whispers of skin. The plunging sweetheart neckline is seamlessly suspended from narrow straps that descend into a deep "v" at the back. Illusion side panels have a cinching effect at the waist and give way to a floor length skirt cut from alternating layers of solid and glittered tulle with a train that sweeps the floor.































































EXQUISITE STRAPLESS MERMAID WEDDING GOWN. A BEAUTIFUL SMALL RHINESTONE BOW BELT CINCHES THE WAISTLINE TO PROVIDE AN EXTRA ELEMENT OF FEMININITY TO CONTRAST THE DARING SWEETHEART NECKLINE AND HER OFF THE SHOULDER DETACHABLE SCALLOPS STRAPS. THE BONED CORSET BODICE ENSURES A COMFORTABLE BUT STYLISH FIT. THIS IS TIMELESS STYLE THAT SPEAKS FOR ITSELF ON SPECIAL WEDDING DAY.