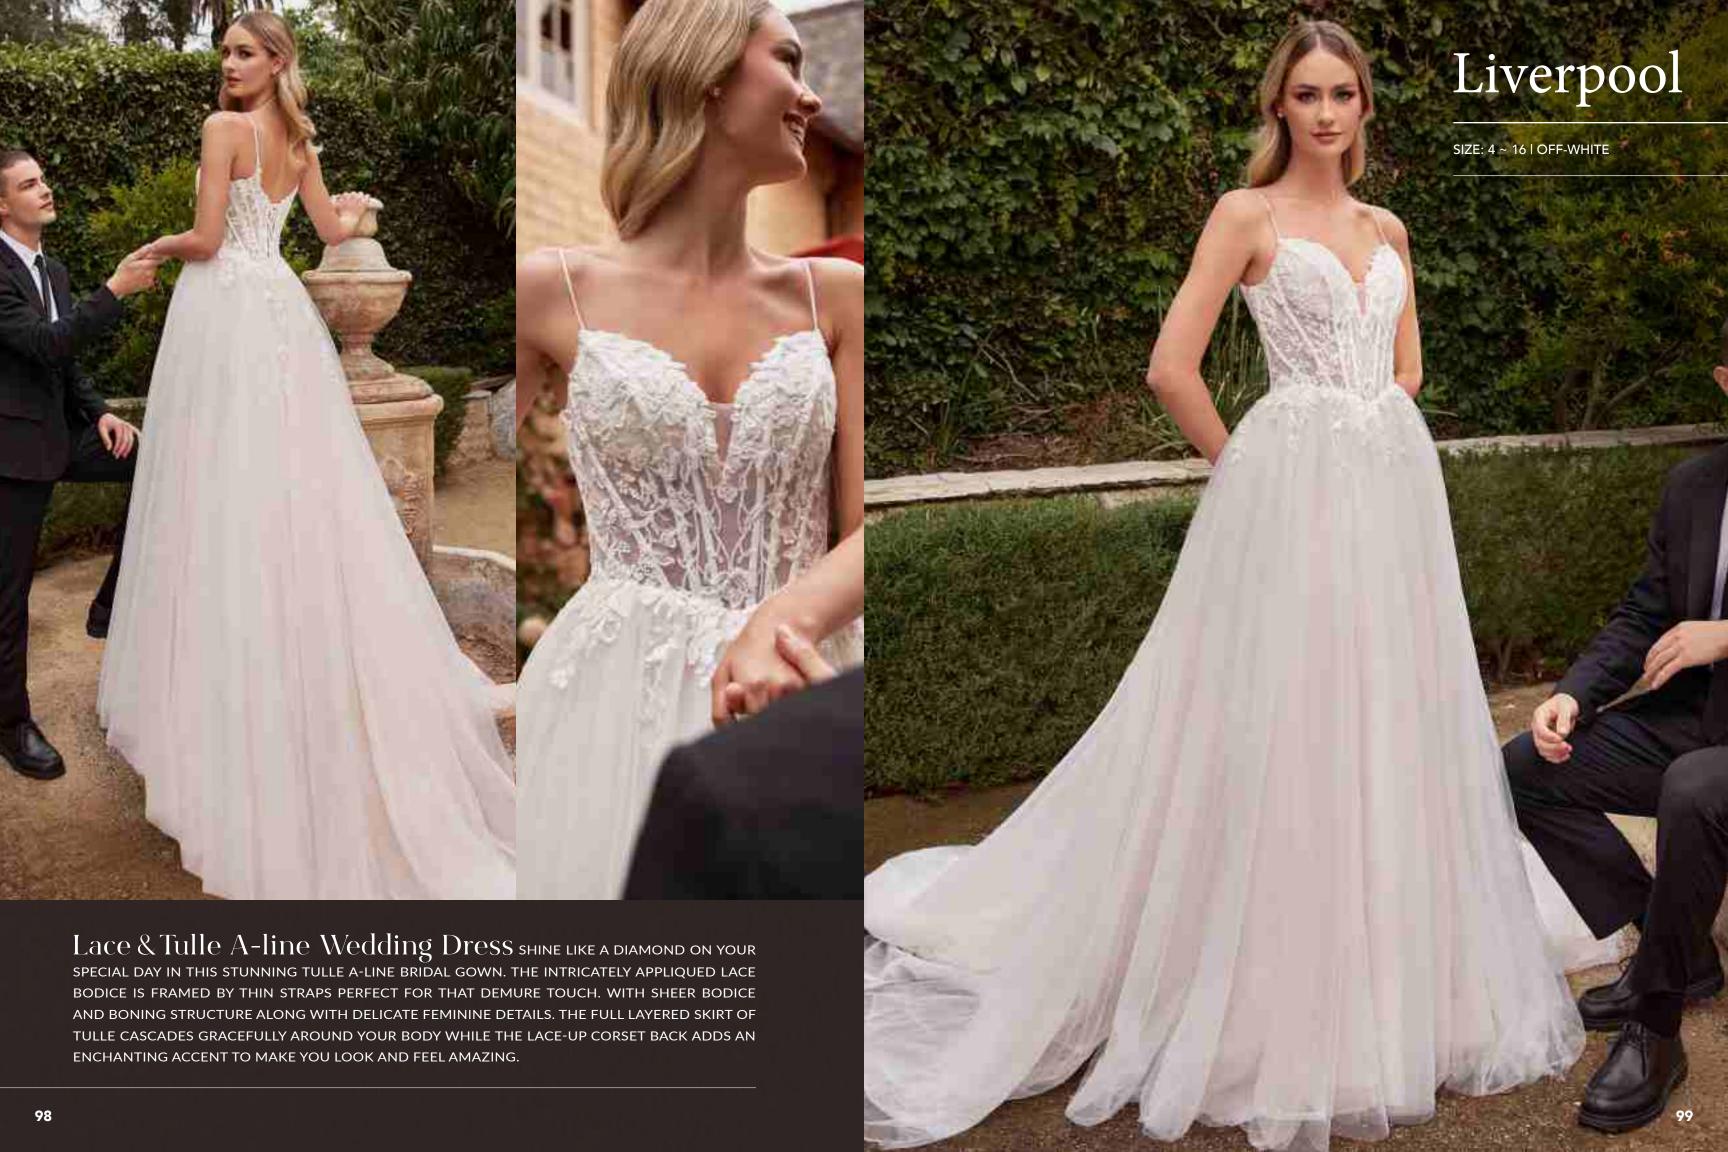

Layered Tulle A-line Bridal Gown brimming with femininity, this dress is rendered in soft tulle and features a sculpting bodice embellished with floral lace, delicate beading and shimmering rhinestone accents that show whispers of skin. The plunging sweetheart neckline is seamlessly suspended from narrow straps that descend into a deep "v" at the back. Illusion side panels have a cinching effect at the waist and give way to a floor length skirt cut from alternating layers of solid and glittered tulle with a train that sweeps the floor.