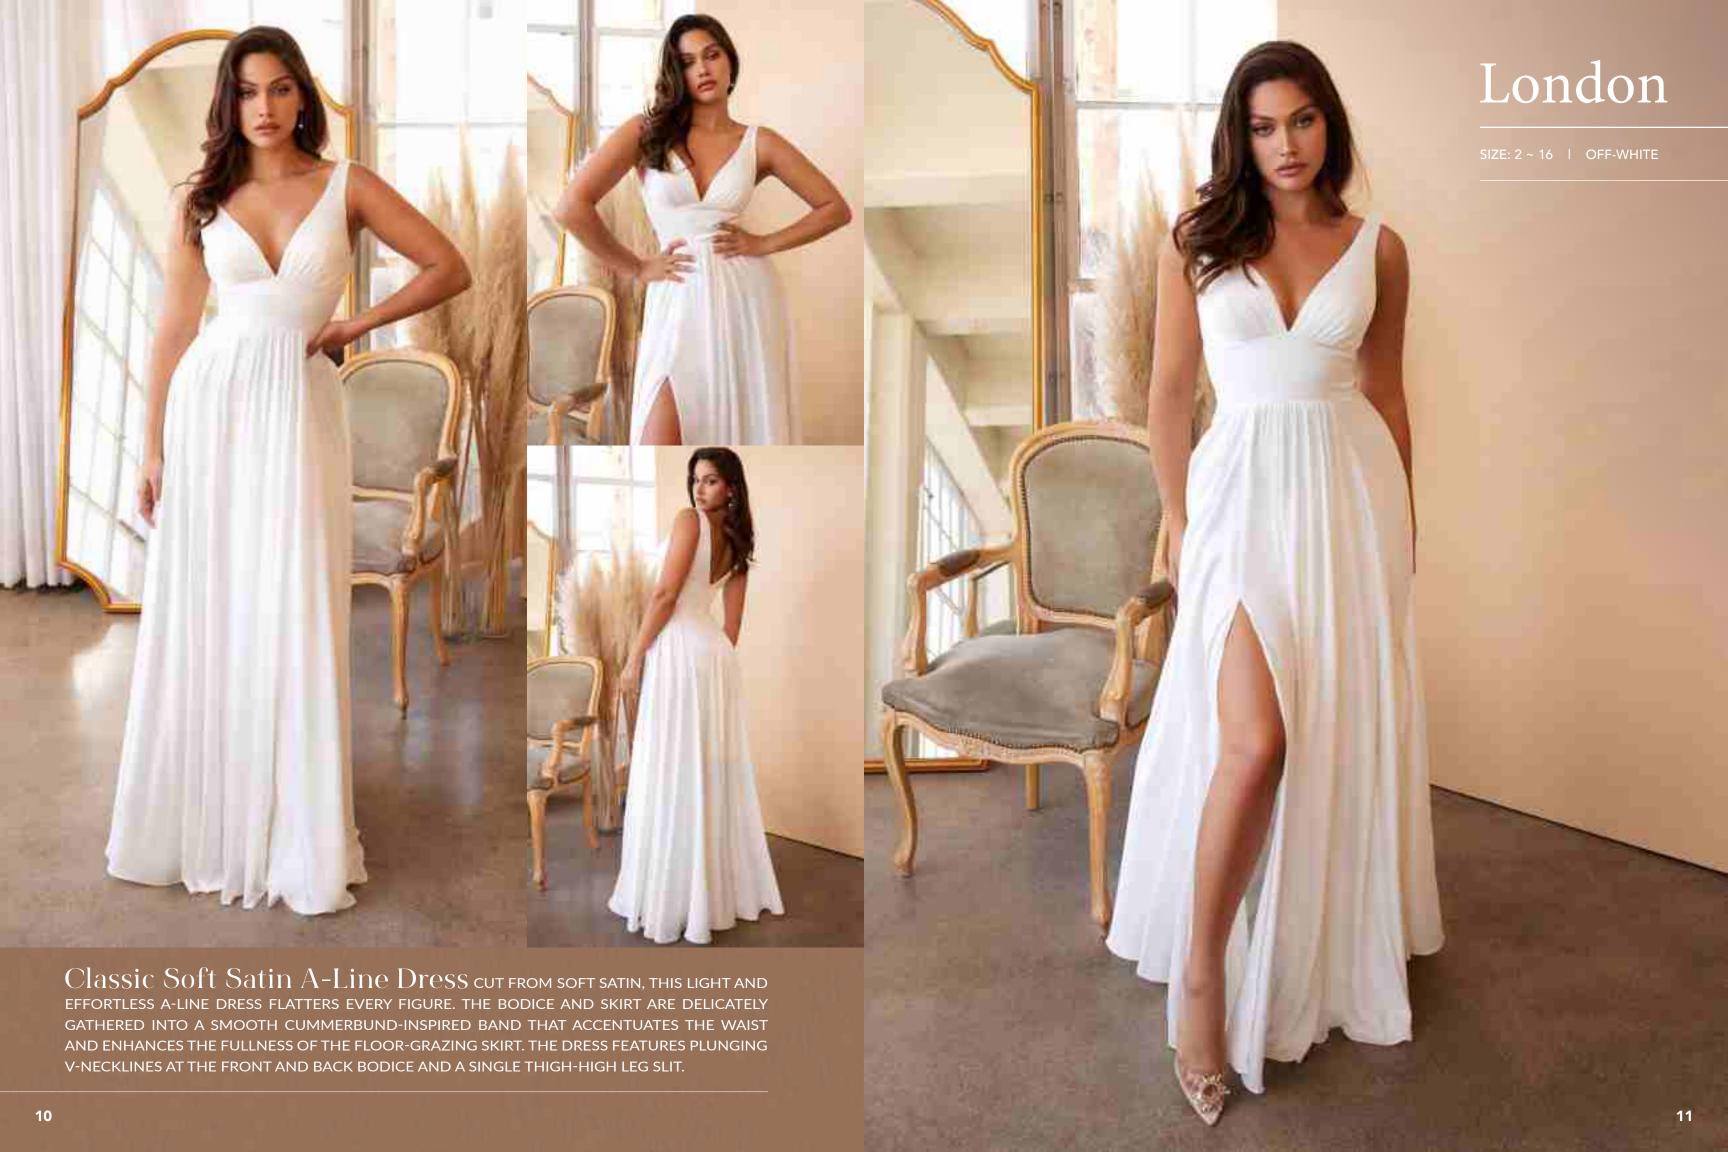

2

Satin Strapless Soft Ball Gown this dreamy satin BRIDAL BALL GOWN IS THE COMPLETE CHIC LOOK. SIMPLE SOPHISTICATION IS EFFORTLESSLY ACHIEVABLE WITH THIS STRAPLESS PLEATED SWEETHEART NECKLINE. THE LEG SLIT CAN BE WORN OPEN FOR A SULTRY LOOK OR TACKED DOWN FOR THE MORE MODEST BRIDE. HORSEHAIR LINES THE HEM FOR RIPPING VOLUME AND SATIN COVERED BUTTONS ADORN THE CENTER BACK ZIPPER.