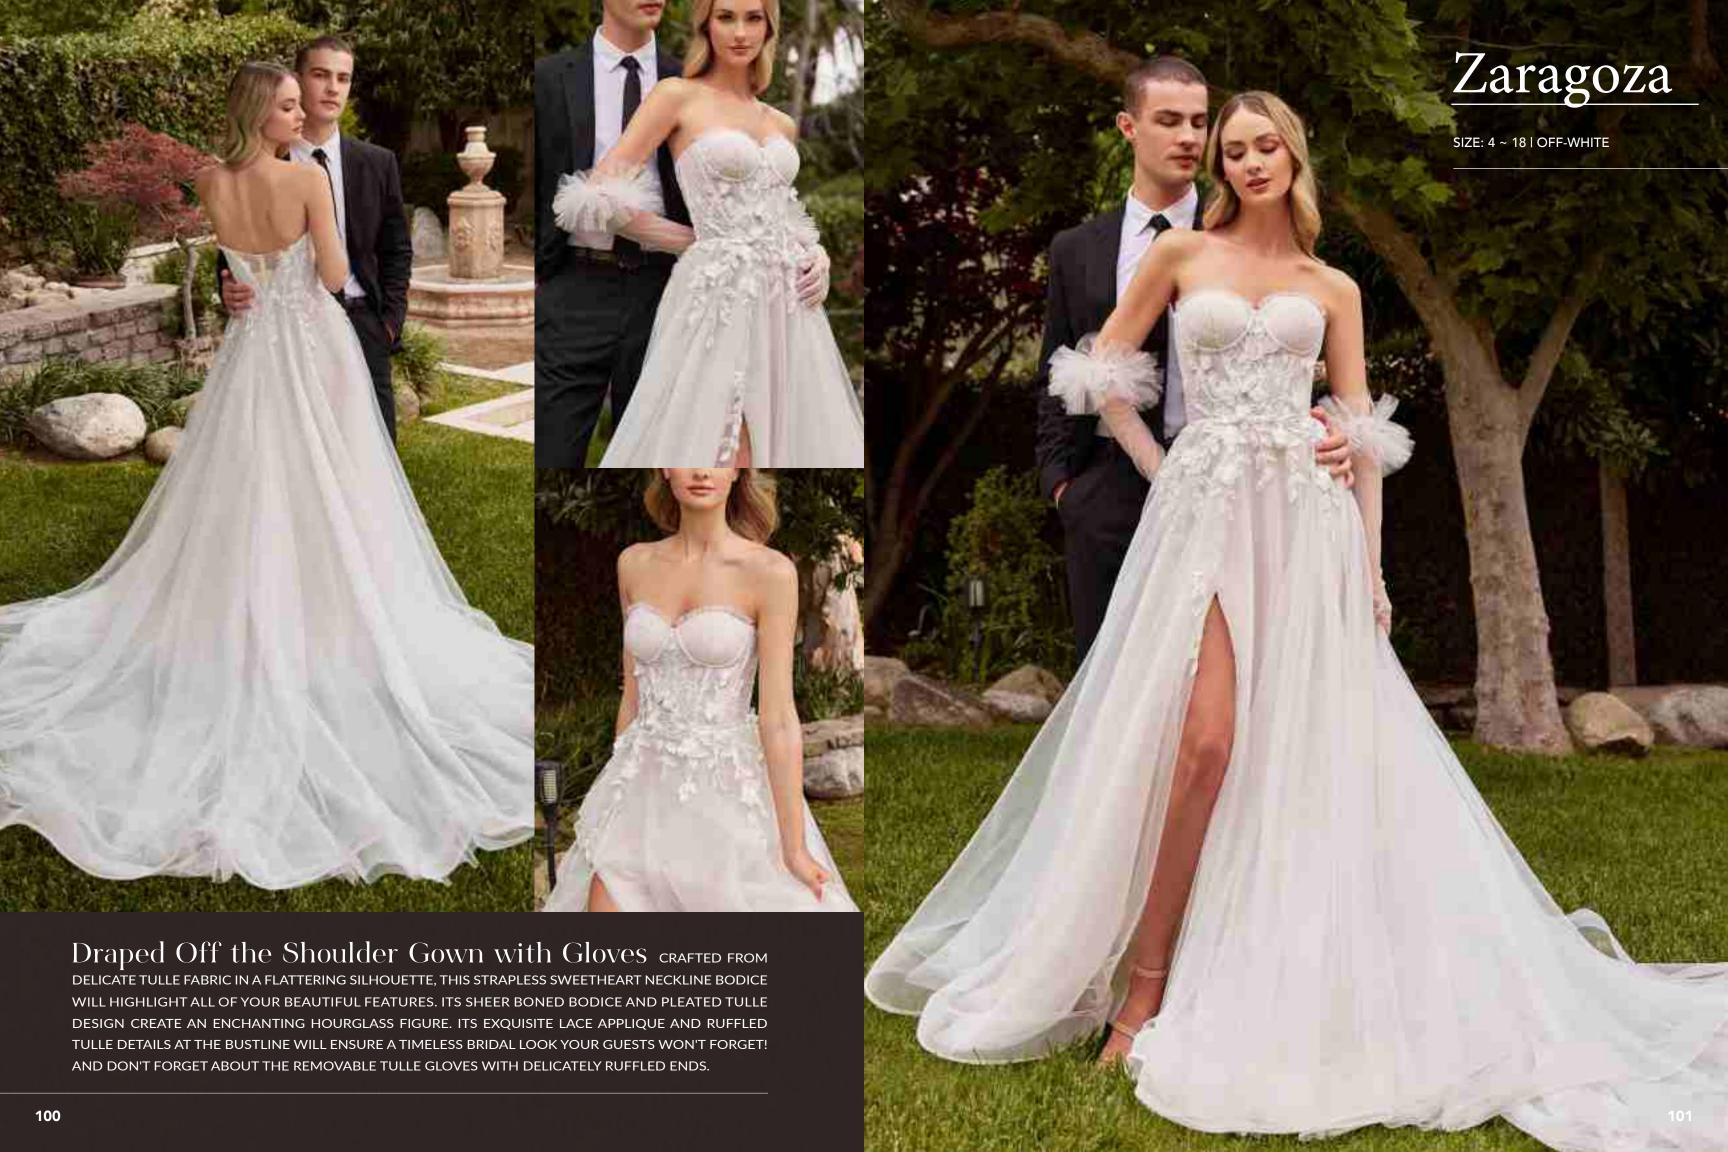

Layered Tulle A-line Bridal Gown brimming with femininity, this dress is rendered in soft tulle and features a sculpting bodice embellished with floral lace, delicate beading and shimmering rhinestone accents that show whispers of skin. The plunging sweetheart neckline is seamlessly suspended from narrow straps that descend into a deep "v" at the back. Illusion side panels have a cinching effect at the waist and give way to a floor length skirt cut from alternating layers of solid and glittered tulle with a train that sweeps the floor.