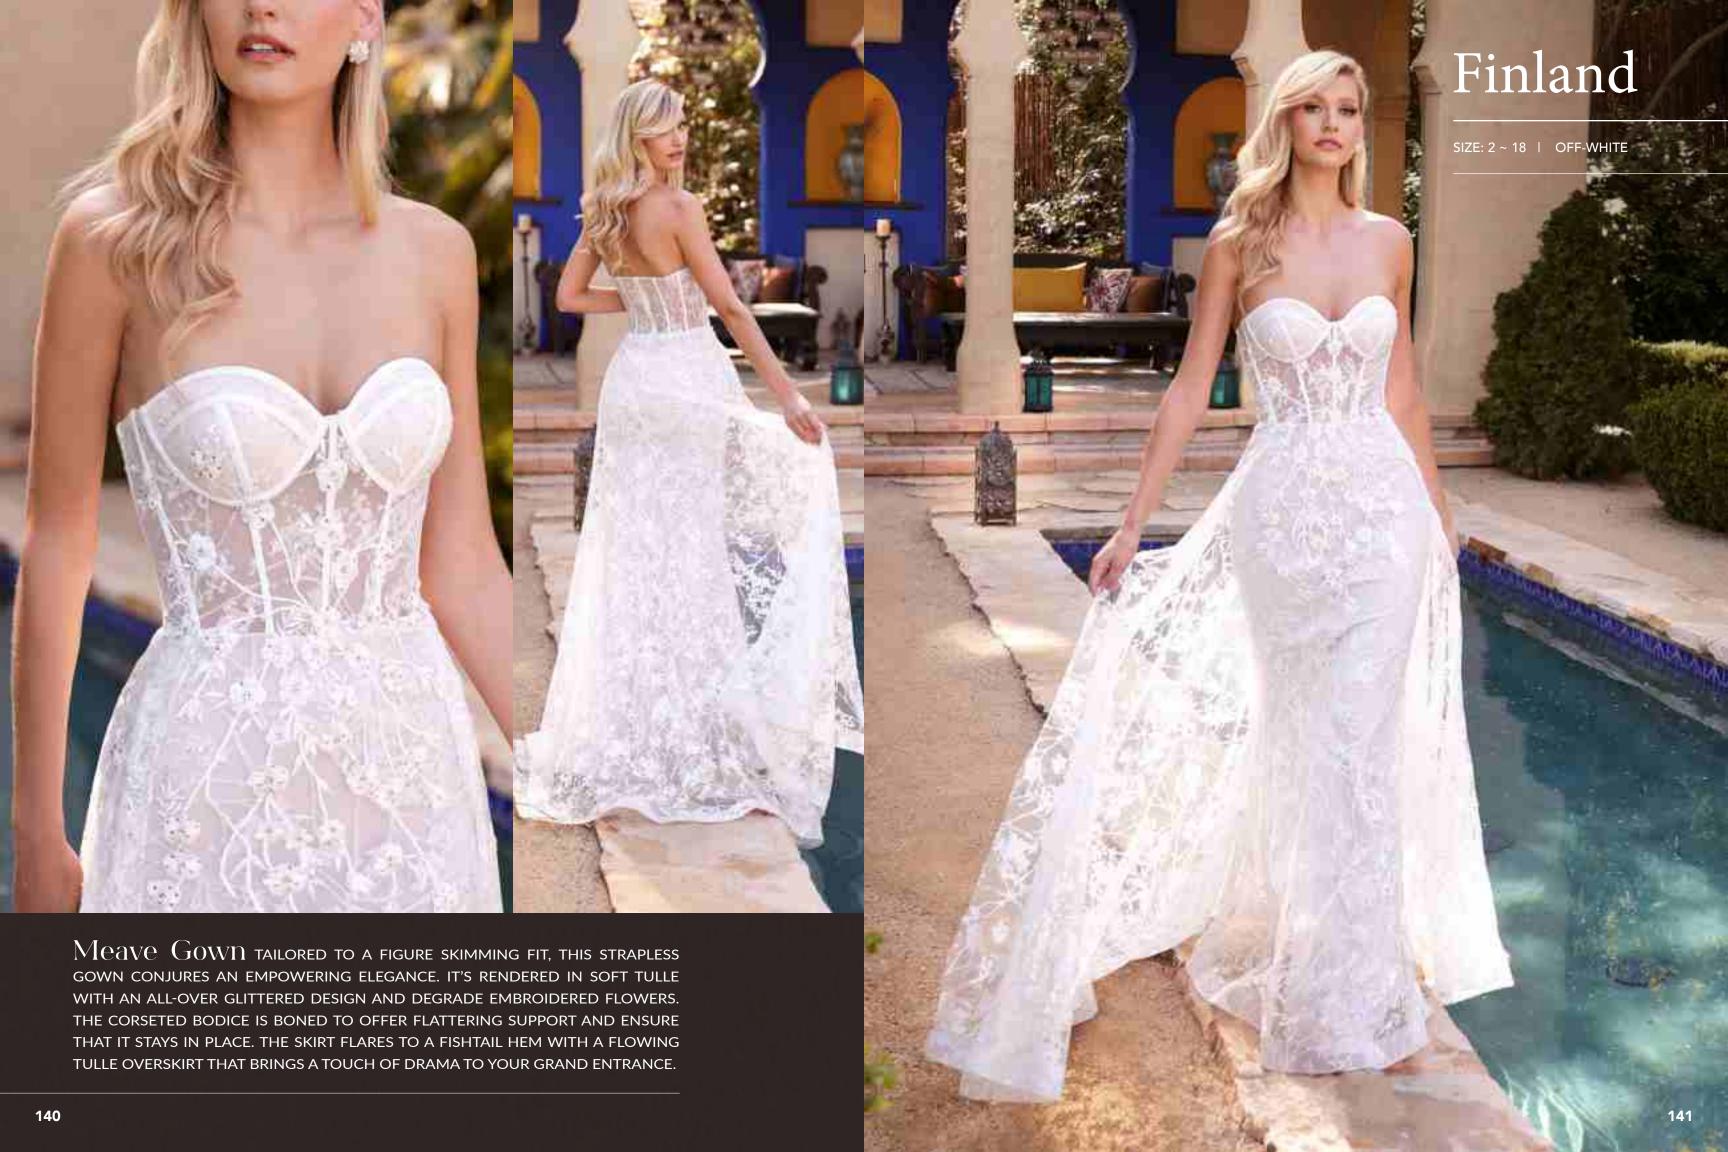

cents that show whispers of skin. The plunging sweetheart neckline is seamlessly suspended from narrow straps that descend into a deep "v" at the back. Illusion side panels have a cinching effect at the waist and give way to a floor length skirt cut from alternating layers of solid and glittered tulle with a train that sweeps the floor.































































EXQUISITE STRAPLESS MERMAID WEDDING GOWN. A BEAUTIFUL SMALL RHINESTONE BOW BELT CINCHES THE WAISTLINE TO PROVIDE AN EXTRA ELEMENT OF FEMININITY TO CONTRAST THE DARING SWEETHEART NECKLINE AND HER OFF THE SHOULDER DETACHABLE SCALLOPS STRAPS. THE BONED CORSET BODICE ENSURES A COMFORTABLE BUT STYLISH FIT. THIS IS TIMELESS STYLE THAT SPEAKS FOR ITSELF ON SPECIAL WEDDING DAY.